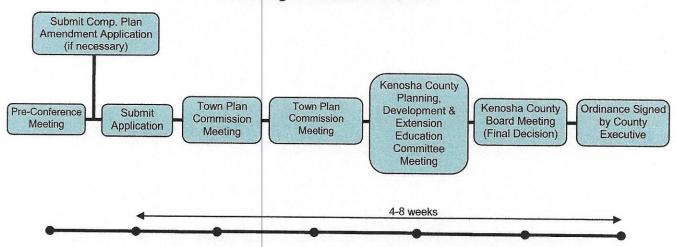

## **Rezoning Procedure Timeline**

For Reference Purposes

RECEIVED

DEC 7 2020

DEC -7 2020

## KENOSHA COUNTY REZONING PROCEDURES

| <b>□</b> 1.  | Contact the Department of Public Works & Development Services and check with staff to determine if your proposed zoning change meets the requirements fo the Kenosha County General Zoning and Shorelnad/Floodplain Zoning Ordinance and the Kenosha County Subdivision Control Ordinance. Note: If the proposed rezoning is part of a proposed land division see the Certified Survey Map Information and Procedures. |
|--------------|------------------------------------------------------------------------------------------------------------------------------------------------------------------------------------------------------------------------------------------------------------------------------------------------------------------------------------------------------------------------------------------------------------------------|
| <b>□</b> 2.  | Contact the Department of Public Works & Development Services and schedule a pre-conference meeting, which is required for <u>all</u> rezoning requests.                                                                                                                                                                                                                                                               |
|              | Meeting Date: 1/10/2020                                                                                                                                                                                                                                                                                                                                                                                                |
| <b>□</b> 3.  | Contact your local Town to determine if your rezoning petition requires preliminary approval.                                                                                                                                                                                                                                                                                                                          |
| <b>4</b> .   | Complete and submit the Kenosha County Rezoning Application by the filing deadline (see Planning, Development & Extension Education                                                                                                                                                                                                                                                                                    |
| <b>□</b> 6.  | Submit a copy of the date-stamped application to your local township for placement on the agenda of the Town Planning Commission and Town Board, which recommends action to the County Planning, Development & Extension Education Committee. Keep a copy for your records.                                                                                                                                            |
| <b>1</b> 7.  | Attend the Town Planning Commission and the Town Board meetings. <b>NOTE:</b> You must attend or the Town will not be able to act on your request.                                                                                                                                                                                                                                                                     |
|              | Town Planning Commission meeting date (tentative): 1/6/2021                                                                                                                                                                                                                                                                                                                                                            |
|              | Town Board meeting date (tentative): 1/11/21                                                                                                                                                                                                                                                                                                                                                                           |
| □ 8.         | Attend the Planning, Development & Extension Education Committee public hearing. <b>NOTE:</b> You must attend or the Planning, Development & Extension Education Committee will not be able to act on your request. At this meeting you will be asked to brief the Committee on your request.                                                                                                                          |
|              | Kenosha County Planning, Development & Extension Education Committee meeting date: 1/13/2021                                                                                                                                                                                                                                                                                                                           |
| <b>9</b> .   | Planning, Development & Extension Education Committee recommends either approval and adopts a resolution or denial and transmits recommendation to the Kenosha County Board of Supervisors. No action is required from the applicant at this time.                                                                                                                                                                     |
|              | If approved, County Board of Supervisors either approves or denies the amendment.                                                                                                                                                                                                                                                                                                                                      |
|              | If denied by the Kenosha County Board of Supervisors you have thirty (30) days to file an appeal with circuit court if you so choose.                                                                                                                                                                                                                                                                                  |
| <b>□</b> 10. | After the County Executive has signed the official ordinance document amending the Kenosha County Zoning Map, you will be notified of your approval in writing. Upon notification of approval, you may proceed with recording any pacessary deeds                                                                                                                                                                      |