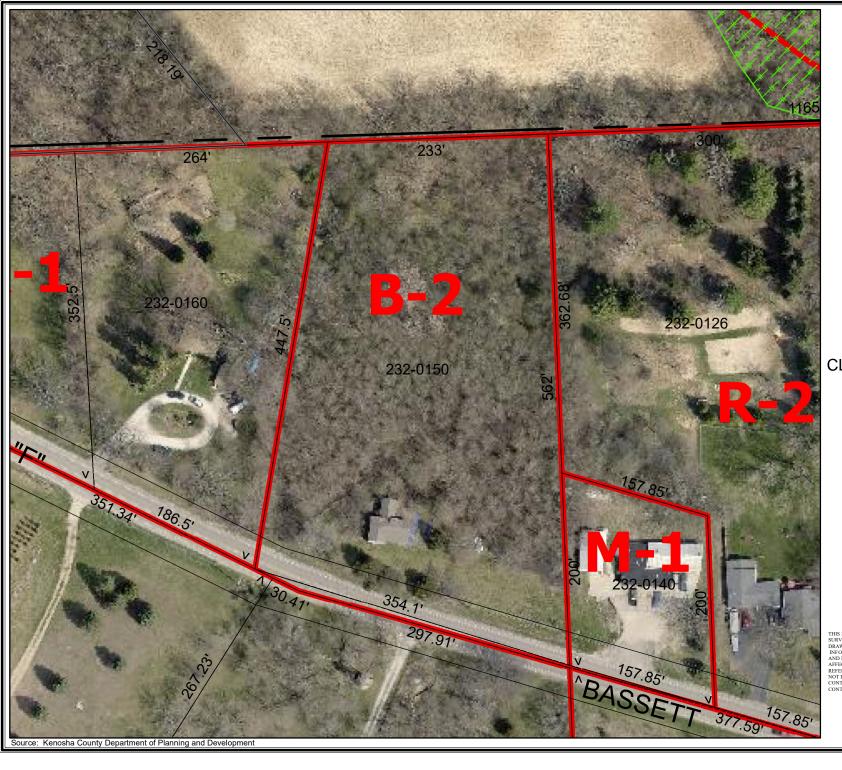

er the agricultural use conversion charge. It is when the <u>use</u> of the property changes from agricultural that the conversion charge is assessed.

# 233' 264 232-0160 232-0126 232-0150 351.34, 186.5 354.1' 157.85' ^BASSETT 377.59' Source: Kenosha County Department of Planning and Development

### Kenosha County



#### SUBJECT PROPERTY



1 inch = 100 feet

THIS MAP IS NEITHER A LEGALLY RECORDED MAP NOR A SURVEY AND IS NOT INTENDED TO BE USED AS ONE. THIS DRAWING IS ACOMPILATION OF RECORDS, DATA AND INFORMATION LOCATED IN VARIOUS STATE, COUNTY AND MUNICIPAL OFFICES AND OTHER SOURCES AFFECTING THE AREA SHOWN AND IS TO BE USED FOR REFERENCE PURPOSES ONLY, KENOSHA COUNTY IS NOT RESPONSIBLE FOR ANY INNACURACIES HEREIN CONTAINED, IT DISCREPANCIES ARE FOUND, PLEASE CONTACT KENOSHA COUNTY.



## Kenosha County



#### CURRENT ZONING CLASSIFICATIONS



1 inch = 100 feet

THIS MAP IS NEITHER A LEGALLY RECORDED MAP NOR A SURVEY AND IS NOT INTENDED TO BE USED AS ONE. THIS DRAWING IS ACOMPILATION OF RECORDS, DATA AND INFORMATION LOCATED IN VARIOUS STATE, COUNTY AND MUNICIPAL OFFICES AND OTHER SOURCES AFFECTING THE AREA SHOWN AND IS TO BE USED FOR REFERENCE PURPOSES ONLY, KENOSHA COUNTY IS NOT RESPONSIBLE FOR ANY INNACURACIES HEREIN CONTAINED, IT DISCREPANCIES ARE FOUND, PLEASE CONTACT KENOSHA COUNTY.



## Kenosha County



### PROPOSED ZONING CLASSIFICATIONS



1 inch = 100 feet

THIS MAP IS NEITHER A LEGALLY RECORDED MAPNOR A SURVEY AND IS NOT INTENDED TO BE UISED AS ONE. THIS DRAWING IS A COMPILATION OF RECORDS, DATA AND INFORMATION LOCATED IN VARIOUS STATE, COUNTY AND MUNICIPA