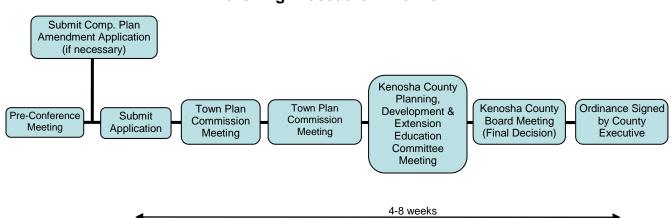

#### **KENOSHA COUNTY REZONING PROCEDURES**

FEB - 9 2021

Kenosha County Planning and Development

|                                                                                                                                                                                                                                                                         | ( talling with a sign of the s |  |  |
|-------------------------------------------------------------------------------------------------------------------------------------------------------------------------------------------------------------------------------------------------------------------------|--------------------------------------------------------------------------------------------------------------------------------------------------------------------------------------------------------------------------------------------------------------------------------------------------------------------------------------------------------------------------------------------------------------------------------------------------------------------------------------------------------------------------------------------------------------------------------------------------------------------------------------------------------------------------------------------------------------------------------------------------------------------------------------------------------------------------------------------------------------------------------------------------------------------------------------------------------------------------------------------------------------------------------------------------------------------------------------------------------------------------------------------------------------------------------------------------------------------------------------------------------------------------------------------------------------------------------------------------------------------------------------------------------------------------------------------------------------------------------------------------------------------------------------------------------------------------------------------------------------------------------------------------------------------------------------------------------------------------------------------------------------------------------------------------------------------------------------------------------------------------------------------------------------------------------------------------------------------------------------------------------------------------------------------------------------------------------------------------------------------------------|--|--|
| <b>□</b> 1.                                                                                                                                                                                                                                                             | Contact the Department of Public Works & Development Services and check with staff to determine if your proposed zoning change meets the requirements fo the Kenosha County General Zoning and Shorelnad/Floodplain Zoning Ordinance and the Kenosha County Subdivision Control Ordinance. Note: If the proposed rezoning is part of a proposed land division see the Certified Survey Map Information and Procedures.                                                                                                                                                                                                                                                                                                                                                                                                                                                                                                                                                                                                                                                                                                                                                                                                                                                                                                                                                                                                                                                                                                                                                                                                                                                                                                                                                                                                                                                                                                                                                                                                                                                                                                         |  |  |
| <b>1</b> 2.                                                                                                                                                                                                                                                             | Contact the Department of Public Works & Development Services and schedule a pre-conference meeting, which is required for <u>all</u> rezoning requests.                                                                                                                                                                                                                                                                                                                                                                                                                                                                                                                                                                                                                                                                                                                                                                                                                                                                                                                                                                                                                                                                                                                                                                                                                                                                                                                                                                                                                                                                                                                                                                                                                                                                                                                                                                                                                                                                                                                                                                       |  |  |
|                                                                                                                                                                                                                                                                         | Meeting Date:                                                                                                                                                                                                                                                                                                                                                                                                                                                                                                                                                                                                                                                                                                                                                                                                                                                                                                                                                                                                                                                                                                                                                                                                                                                                                                                                                                                                                                                                                                                                                                                                                                                                                                                                                                                                                                                                                                                                                                                                                                                                                                                  |  |  |
| <b></b> 3.                                                                                                                                                                                                                                                              | Contact your local Town to determine if your rezoning petition requires preliminary approval.                                                                                                                                                                                                                                                                                                                                                                                                                                                                                                                                                                                                                                                                                                                                                                                                                                                                                                                                                                                                                                                                                                                                                                                                                                                                                                                                                                                                                                                                                                                                                                                                                                                                                                                                                                                                                                                                                                                                                                                                                                  |  |  |
| <b>A</b> .                                                                                                                                                                                                                                                              | Complete and submit the Kenosha County Rezoning Application by the filing deadline (see Planning, Development & Extension Education Committee Schedule handout).                                                                                                                                                                                                                                                                                                                                                                                                                                                                                                                                                                                                                                                                                                                                                                                                                                                                                                                                                                                                                                                                                                                                                                                                                                                                                                                                                                                                                                                                                                                                                                                                                                                                                                                                                                                                                                                                                                                                                               |  |  |
| <b>G</b> 6.                                                                                                                                                                                                                                                             | Submit a copy of the date-stamped application to your local township for placement on the agenda of the Town Planning Commission and Town Board, which recommends action to the County Planning, Development & Extension Education Committee. Keep a copy for your records.                                                                                                                                                                                                                                                                                                                                                                                                                                                                                                                                                                                                                                                                                                                                                                                                                                                                                                                                                                                                                                                                                                                                                                                                                                                                                                                                                                                                                                                                                                                                                                                                                                                                                                                                                                                                                                                    |  |  |
| <b>□</b> 7.                                                                                                                                                                                                                                                             | Attend the Town Planning Commission and the Town Board meetings. <b>NOTE:</b> You must attend or the Town will not be able to act on your request.                                                                                                                                                                                                                                                                                                                                                                                                                                                                                                                                                                                                                                                                                                                                                                                                                                                                                                                                                                                                                                                                                                                                                                                                                                                                                                                                                                                                                                                                                                                                                                                                                                                                                                                                                                                                                                                                                                                                                                             |  |  |
|                                                                                                                                                                                                                                                                         | Town Planning Commission meeting date (tentative):                                                                                                                                                                                                                                                                                                                                                                                                                                                                                                                                                                                                                                                                                                                                                                                                                                                                                                                                                                                                                                                                                                                                                                                                                                                                                                                                                                                                                                                                                                                                                                                                                                                                                                                                                                                                                                                                                                                                                                                                                                                                             |  |  |
|                                                                                                                                                                                                                                                                         | Town Board meeting date (tentative):                                                                                                                                                                                                                                                                                                                                                                                                                                                                                                                                                                                                                                                                                                                                                                                                                                                                                                                                                                                                                                                                                                                                                                                                                                                                                                                                                                                                                                                                                                                                                                                                                                                                                                                                                                                                                                                                                                                                                                                                                                                                                           |  |  |
| ■ 8. Attend the Planning, Development & Extension Education Committee public hearing. NOTE attend or the Planning, Development & Extension Education Committee will not be able to a request. At this meeting you will be asked to brief the Committee on your request. |                                                                                                                                                                                                                                                                                                                                                                                                                                                                                                                                                                                                                                                                                                                                                                                                                                                                                                                                                                                                                                                                                                                                                                                                                                                                                                                                                                                                                                                                                                                                                                                                                                                                                                                                                                                                                                                                                                                                                                                                                                                                                                                                |  |  |
|                                                                                                                                                                                                                                                                         | Kenosha County Planning, Development & Extension Education Committee meeting date:                                                                                                                                                                                                                                                                                                                                                                                                                                                                                                                                                                                                                                                                                                                                                                                                                                                                                                                                                                                                                                                                                                                                                                                                                                                                                                                                                                                                                                                                                                                                                                                                                                                                                                                                                                                                                                                                                                                                                                                                                                             |  |  |
| 9.                                                                                                                                                                                                                                                                      | (tentative) Planning, Development & Extension Education Committee recommends either approval and adopts a resolution or denial and transmits recommendation to the Kenosha County Board of Supervisors. No action is required from the applicant at this time.                                                                                                                                                                                                                                                                                                                                                                                                                                                                                                                                                                                                                                                                                                                                                                                                                                                                                                                                                                                                                                                                                                                                                                                                                                                                                                                                                                                                                                                                                                                                                                                                                                                                                                                                                                                                                                                                 |  |  |
|                                                                                                                                                                                                                                                                         | If approved, County Board of Supervisors either approves or denies the amendment.                                                                                                                                                                                                                                                                                                                                                                                                                                                                                                                                                                                                                                                                                                                                                                                                                                                                                                                                                                                                                                                                                                                                                                                                                                                                                                                                                                                                                                                                                                                                                                                                                                                                                                                                                                                                                                                                                                                                                                                                                                              |  |  |
|                                                                                                                                                                                                                                                                         | If denied by the Kenosha County Board of Supervisors you have thirty (30) days to file an appeal with circuit court if you so choose.                                                                                                                                                                                                                                                                                                                                                                                                                                                                                                                                                                                                                                                                                                                                                                                                                                                                                                                                                                                                                                                                                                                                                                                                                                                                                                                                                                                                                                                                                                                                                                                                                                                                                                                                                                                                                                                                                                                                                                                          |  |  |
| <b>□</b> 10.                                                                                                                                                                                                                                                            | After the County Executive has signed the official ordinance document amending the Kenosha County Zoning Map, you will be notified of your approval in writing. Upon notification of approval, you may proceed with recording any necessary deeds.                                                                                                                                                                                                                                                                                                                                                                                                                                                                                                                                                                                                                                                                                                                                                                                                                                                                                                                                                                                                                                                                                                                                                                                                                                                                                                                                                                                                                                                                                                                                                                                                                                                                                                                                                                                                                                                                             |  |  |

#### **Rezoning Procedure Timeline**

For Reference Purposes