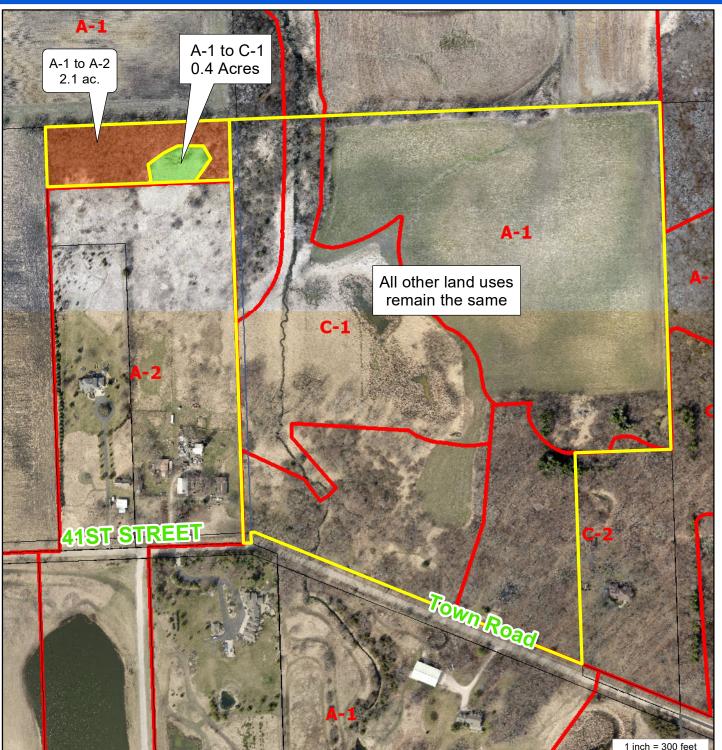

## PETITIONER(S):

DeBell Diary LLC (Owner)
Jasper Duering (Agent)

LOCATION: SW 1/4 of Section 28

Town of Brighton

TAX PARCEL(S): #30-4-220-283-0101

## **REQUEST:**

Requesting a rezoning from A-1 Agricultural Preservation Dist., C-2 Upland Resource Conservancy Distr. & C-1 Lowland Resource Conservancy Dist. to A-1 Agricultural Preservation Dist., A-2 General Agricultural District, C-2 Upland Resource Conservancy Dist. & C-1 Lowland Resource Conservancy Dist.