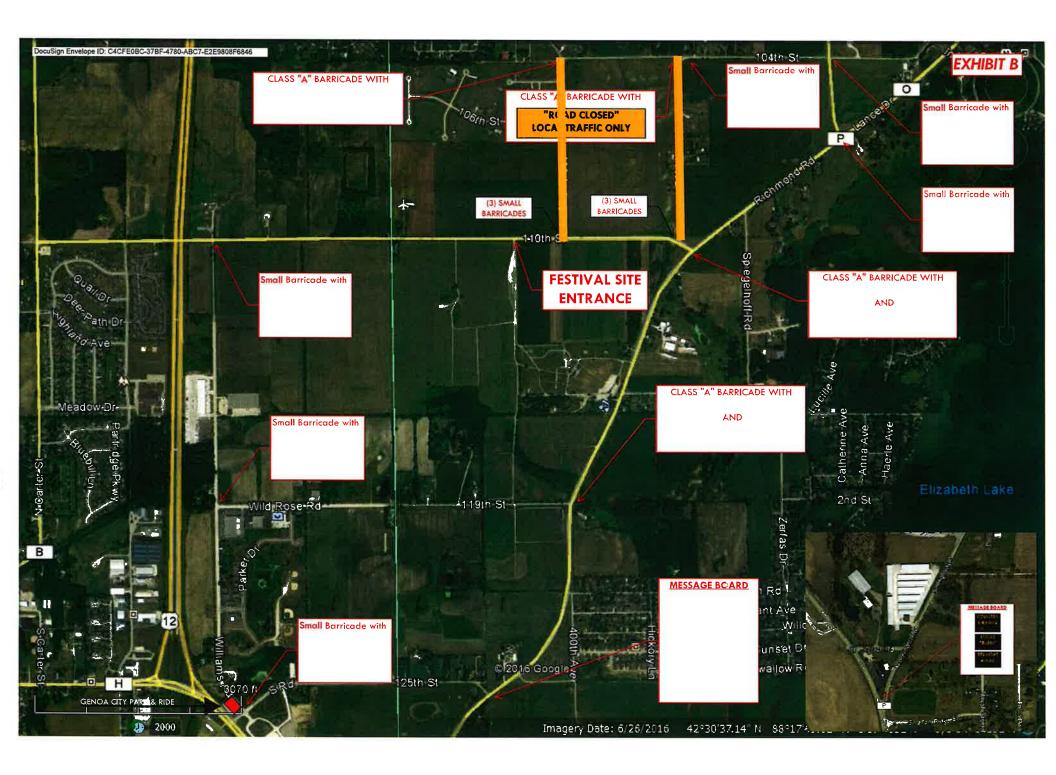

|                                                        |                                            |                              |                     | Printed on<br>Recycled Pep |

AT-103 (R. 8-11)

Wisconsin Department of Revenue

#### **TOWN OF RANDALL**

31530 Bassett Road Burlington, WI 53105 262-877-2165

Information of applicant:

Callie Rucker Town Clerk

Fax: 262-877-9032

#### QUESTIONNAIRE FOR LICENSE IN THE TOWN OF RANDALL

Name: Gary (first) (middle) (last)

Address: 3074 Mitchell Que

Eau Claire Wis

Date of Birth: H-5-43

Place of Birth: Female:

Race
White: X Black: Asian or Pacific Islander: American Indian or Alaskan Native: Unknown:

Signature for release of Information





# Country Thunder Wisconsin 2021

Kenosha County Conditional Use Permit Application

General Manager: Kim Blevins December 18, 2020

#### **Event Information**

#### **Dates of Event:**

July 15<sup>th</sup> – July 18<sup>th</sup>, 2021

Times: Thursday 2pm - 2am
Friday 1pm - 2am
Saturday 1pm - 2am
Sunday 1pm - 2am

#### **Campground Dates and Times:**

Open: Wednesday, July 14th, 2021 – 9:00am Closes: Monday, July 19th, 2021 – 5:00pm

**<u>2am to 9am :</u>** Event site is closed to ingress except security and grounds –cleaning personnel.

General Campground #1
General Campground #2
Campsites unavailable
Preferred Campground
Miller Campground
Encore Campground
Crown Campground
Glamping Campground
583 campsites available
1,540 campsites available
580 campsites available
25 campsites ava