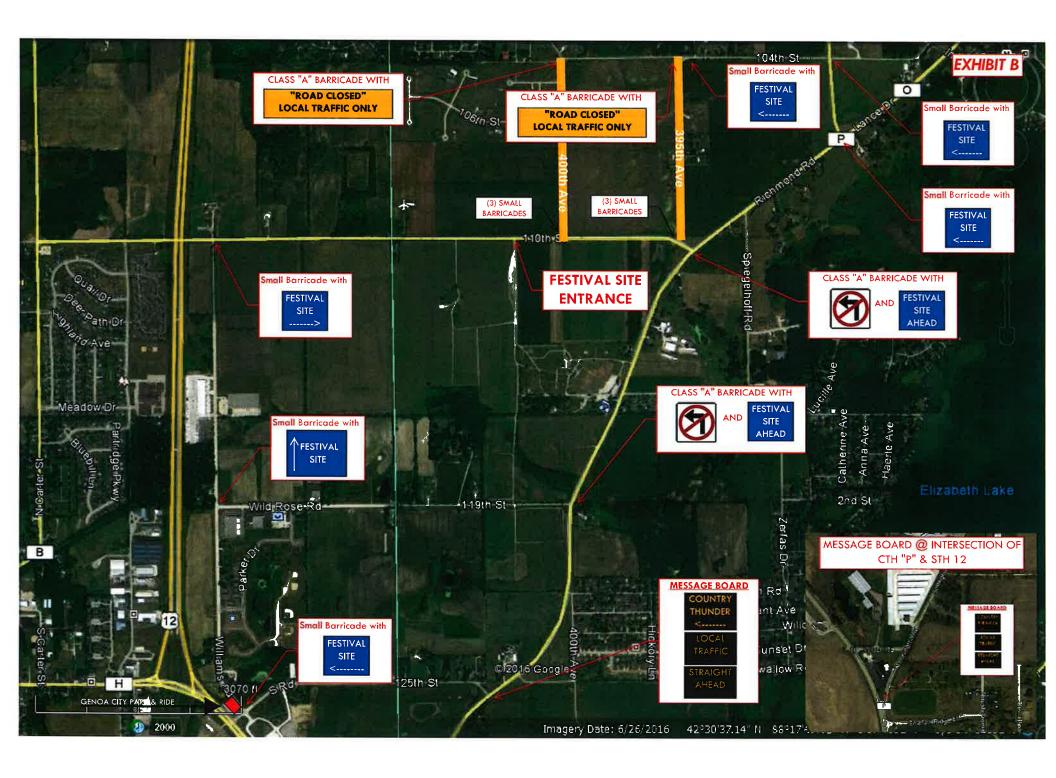

bside service

All roll-offs and dumpsters to be emptied each morning before event site opens. Final schedule to follow by July 1, 2021.

### Water Supply:

Provided by two on-site wells with designated drinking and hand wash areas.

#### **Miscellaneous Waste:**

Charcoal: All used charcoal and coals are to be placed in designated barrels. Our Shower Waste Disposal provider is TBD.

#### **Campground Information**

#### **Hours of Operation:**

```
Open – Wednesday, July 14th, 2021 at 9:00am
Close – Monday, July 19th, 2021 at 12:00pm
```

#### **Registration/Drive-in Main Gate:**

| Wednesday, July 14, 2021 | 9am – 10pm |
|--------------------------|------------|
| Thursday, July 15, 2021  | 9am - 10pm |
| Friday, July 16, 2021    | 9am - 10pm |
| Saturday, July 17, 2021  | 9am - 10pm |





#### CERTIFICATE OF LIABILITY INSURANCE

DATE (MM/DD/YYYY) 5/12/2021

THIS CERTIFICATE IS ISSUED AS A MATTER OF INFORMATION ONLY AND CONFERS NO RIGHTS UPON THE CERTIFICATE HOLDER. THIS CERTIFICATE DOES NOT AFFIRMATIVELY OR NEGATIVELY AMEND, EXTEND OR ALTER THE COVERAGE AFFORDED BY THE POLICIES BELOW. THIS CERTIFICATE OF INSURANCE DOES NOT CONSTITUTE A CONTRACT BETWEEN THE ISSUING INSURER(S), AUTHORIZED REPRESENTATIVE OR PRODUCER, AND THE CERTIFICATE HOLDER.

IMPORTANT: If the certificate holder is an ADDITIONAL INSURED, the policy(les) must have ADDITIONAL INSURED provisions or be endorsed. If SUBROGATION IS WAIVED, subject to the terms and conditions of the policy, certain policies may require an endorsement. A statement on this certificate does not confer rights to the certificate ho