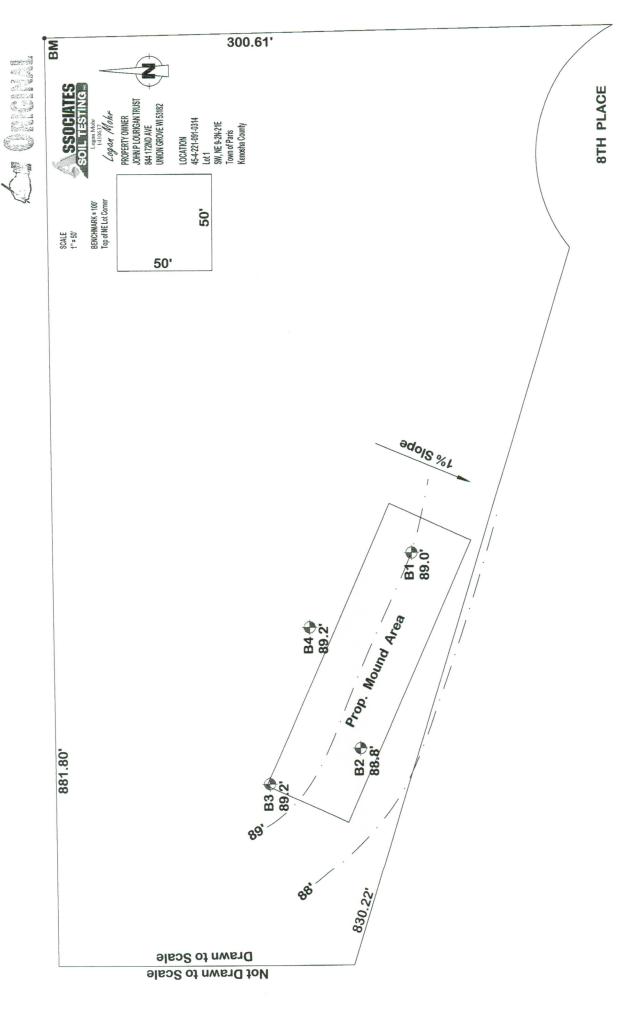

### SOIL EVALUATION REPORT

h SDS 385 Mis Adm Codo

| County            |      |
|-------------------|------|
| Kenosha           |      |
| Parcel I.D.       |      |
| 45-4-221-091-0314 |      |
| Reviewed by       | Date |