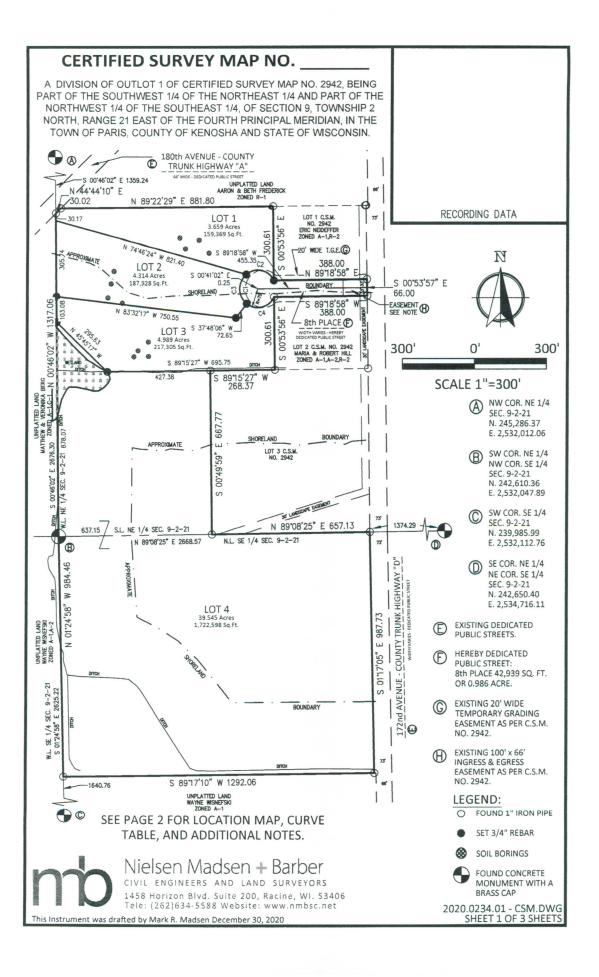

# PRELIMINARY PLAT OF FOXTAIL HOLLOW

A DIVISION OF OUTLOT 1 OF CERTIFIED SURVEY MAP NO. 2942, BEING PART OF THE SOUTHWEST 1/4 OF THE NORTHEAST

| THE FOURTH PRINCIPAL                                                                                                                                                                                                                                                                                                                                                                                                                                         | HWEST 1/4 OF THE SOUTHEAST 1/4, OF SECTION 9, TOWNSHIP 2 NO<br>_ MERIDIAN, IN THE TOWN OF PARIS, COUNTY OF KENOSHA AND ST                                                                                                                                           | ATE OF WISCONSIN.                                                                                                                                                                                                                                                  |
|--------------------------------------------------------------------------------------------------------------------------------------------------------------------------------------------------------------------------------------------------------------------------------------------------------------------------------------------------------------------------------------------------------------------------------------------------------------|---------------------------------------------------------------------------------------------------------------------------------------------------------------------------------------------------------------------------------------------------------------------|--------------------------------------------------------------------------------------------------------------------------------------------------------------------------------------------------------------------------------------------------------------------|
| SURVEYOR'S CERTIFICATE                                                                                                                                                                                                                                                                                                                                                                                                                                       | TOWN BOARD CERTIFICATE                                                                                                                                                                                                                                              | WENGOUR COUNTY AND                                                                                                                                                                                                                                                 |
| State of Wisconsin) ) ss County of Kenosha)                                                                                                                                                                                                                                                                                                                                                                                                                  | We hereby certify that the final plat of Foxtail Hollow, in the Town of Paris, submitted for approval by the John P. Lorigan Trust, Owner of said lands, was approved by the Town Board of the Town of Paris on                                                     | KENOSHA COUNTY PLANNING, DEVELOPMENT & EXTENSION EDUCATION COMMITTEE APPROVAL  This Plat was hereby approved by Kenosha County Planning, Development and Extension Education Committee or this day of, 2021.                                                       |
| , Mark R. Madsen, Professional Land Surveyor, hereby certify:                                                                                                                                                                                                                                                                                                                                                                                                | such approval have been satisfied.                                                                                                                                                                                                                                  | day of, 2021.                                                                                                                                                                                                                                                      |
| That I have surveyed, divided and mapped "Foxtail Hollow", described as: Outlot 1 of Certified Survey Map No. 2942, a nap recorded in the office of the Register of Deeds for Kenosha County, Wisconsin on June 04, 2020 as Document No. 868961. Said land being in the Town of Paris, County of Kenosha and State of Wisconsin. Containing 2,330,139 equare feet or 53.493 acres.                                                                           | By:<br>John Holloway, Chairman                                                                                                                                                                                                                                      | Daniel Gaschke, Chair                                                                                                                                                                                                                                              |
|                                                                                                                                                                                                                                                                                                                                                                                                                                                              | Attested By:<br>Diana Coughlin, Clerk / Treasurer                                                                                                                                                                                                                   |                                                                                                                                                                                                                                                                    |
| hat I have made such Survey, land division and map by the direction of the John P. Lorigan Trust, Owner of said lands.                                                                                                                                                                                                                                                                                                                                       | Tiama Godgillin, Clork / Treasurer                                                                                                                                                                                                                                  | COUNTY TREASURER'S CERTIFICATE                                                                                                                                                                                                                                     |
| That such map is a correct representation of all the exterior boundaries of the land surveyed and the land division thereof                                                                                                                                                                                                                                                                                                                                  | STATE OF WISCONSIN) ) ss                                                                                                                                                                                                                                            | I, Teri Jacobson, being the duly elected, qualified and acting Kenosha County Treasurer, do hereby certify that the records of my office show no unredeemed tax sales and no unpaid taxes or special assessments as of                                             |
| hat I have fully complied with the provisions of Chapter 236 of the Statutes of the State of Wisconsin and the subdivision egulations, Chapter 13 of the Town of Paris Municipal Codes in surveying, dividing, mapping and dedicating the same.                                                                                                                                                                                                              | COUNTY OF KENOSHA)                                                                                                                                                                                                                                                  | , affecting the lands included in the plat of Foxtail Hollow.                                                                                                                                                                                                      |
| Mark R. MARK R. MARK R. MARK R. MARK R. MARK R.                                                                                                                                                                                                                                                                                                                                                                                                              | Personally came before me this day of, 2021, John Holloway, Chairman, and Diana Coughlin, Clerk / Treasurer, and acknowledged that they executed the foregoing instrument as Town Chairman and Village Clerk / Treasurer of the Town of Paris and by its authority. | By: Teri Jacobson, Kenosha County Treasurer                                                                                                                                                                                                                        |
| Mark R. Madsen, S-2271  lielsen Madsen & Barber, S.C.  458 Horizon Blvd., Suite 200  lacine, WI 53406  262) 634-5588                                                                                                                                                                                                                                                                                                                                         | Signed:  Print Name  Notary Public, State of Wisconsin                                                                                                                                                                                                              | TOWN CLERK / TREASURER'S CERTIFICATE                                                                                                                                                                                                                               |
|                                                                                                                                                                                                                                                                                                                                                                                                                                                              | My commission expires/is permanent:                                                                                                                                                                                                                                 | I, Diana Coughlin, being the duly qualified and acting Town Clerk / Treasurer of the Town of Paris, do hereby certify that the records of my office show no unpaid taxes or special assessments as of affecting the lands included in this plat of Foxtail Hollow. |
|                                                                                                                                                                                                                                                                                                                                                                                                                                                              |                                                                                                                                                                                                                                                                     | By:<br>Diana Coughlin, Clerk / Treasurer                                                                                                                                                                                                                           |
|                                                                                                                                                                                                                                                                                                                                                                                                                                                              |                                                                                                                                                                                                                                                                     |                                                                                                                                                                                                                                                                    |
| WNER'S CERTIFICATE OF DEDICATION                                                                                                                                                                                                                                                                                                                                                                                                                             |                                                                                                                                                                                                                                                                     |                                                                                                                                                                                                                                                                    |
| ne John P. Lorigan Trust, duly organized and existing under and by virtue of the laws of the State of Wisconsin, as wner, does hereby certify that said John P. Lorigan Trust caused the land described on the this plat to be urveyed, divided, mapped and dedicated as represented on this plat. John P. Lorigan Trust, does further certify at this plat is required to be submitted to the following for approval: the Town of Paris; the Kenosha County |                                                                                                                                                                                                                                                                     |                                                                                                                                                                                                                                                                    |
| anning, Development and Extension Education Committee; and the Wisconsin Department of Administration.                                                                                                                                                                                                                                                                                                                                                       |                                                                                                                                                                                                                                                                     |                                                                                                                                                                                                                                                                    |
| WITNESS WHEREOF the said John P. Lorigan Trust has caused these presents to be signed by, Trustee, at, Wisconsin, and its seal affixed reunto this day of, 2021 In the presence of:                                                                                                                                                                                                                                                                          |                                                                                                                                                                                                                                                                     |                                                                                                                                                                                                                                                                    |
| John P. Lorigan Trust                                                                                                                                                                                                                                                                                                                                                                                                                                        |                                                                                                                                                                                                                                                                     |                                                                                                                                                                                                                                                                    |
| TNESS:                                                                                                                                                                                                                                                                                                                                                                                                                                                       |                                                                                                                                                                                                                                                                     |                                                                                                                                                                                                                                                                    |
| Print Name, Trustee                                                                                                                                                                                                                                                                                                                                                                                                                                          |                                                                                                                                                                                                                                                                     |                                                                                                                                                                                                                                                                    |
| ATE OF WISCONSIN)                                                                                                                                                                                                                                                                                                                                                                                                                                            |                                                                                                                                                                                                                                                                     |                                                                                                                                                                                                                                                                    |
| ) ss<br>DUNTY OF KENOSHA)                                                                                                                                                                                                                                                                                                                                                                                                                                    |                                                                                                                                                                                                                                                                     |                                                                                                                                                                                                                                                                    |