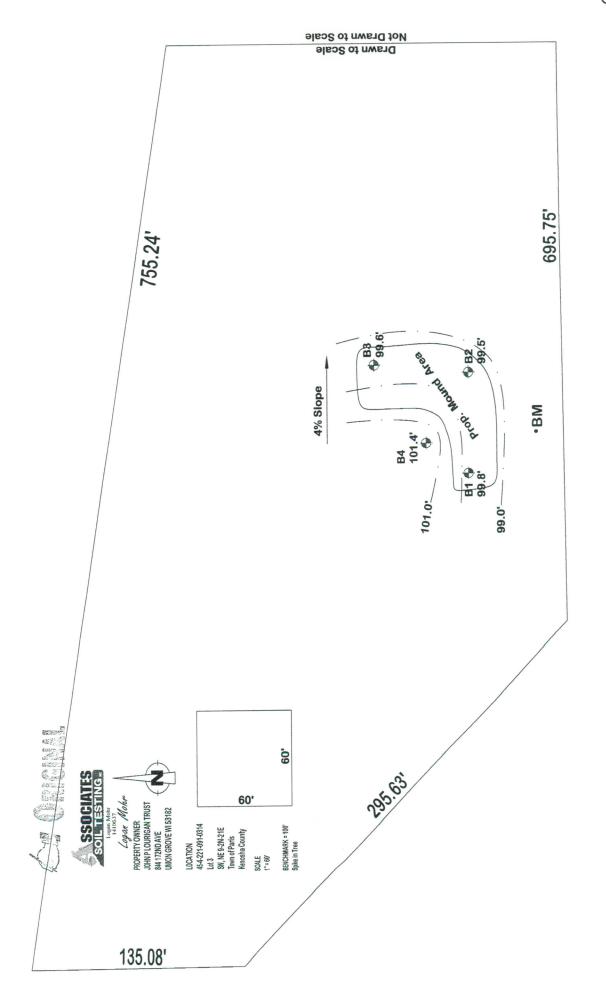

### SOIL EVALUATION REPORT

h SDS 385 Mis Adm Codo

| County            |      |
|-------------------|------|
| Kenosha           |      |
| Parcel I.D.       |      |
| 45-4-221-091-0314 |      |
| Reviewed by       | Date |