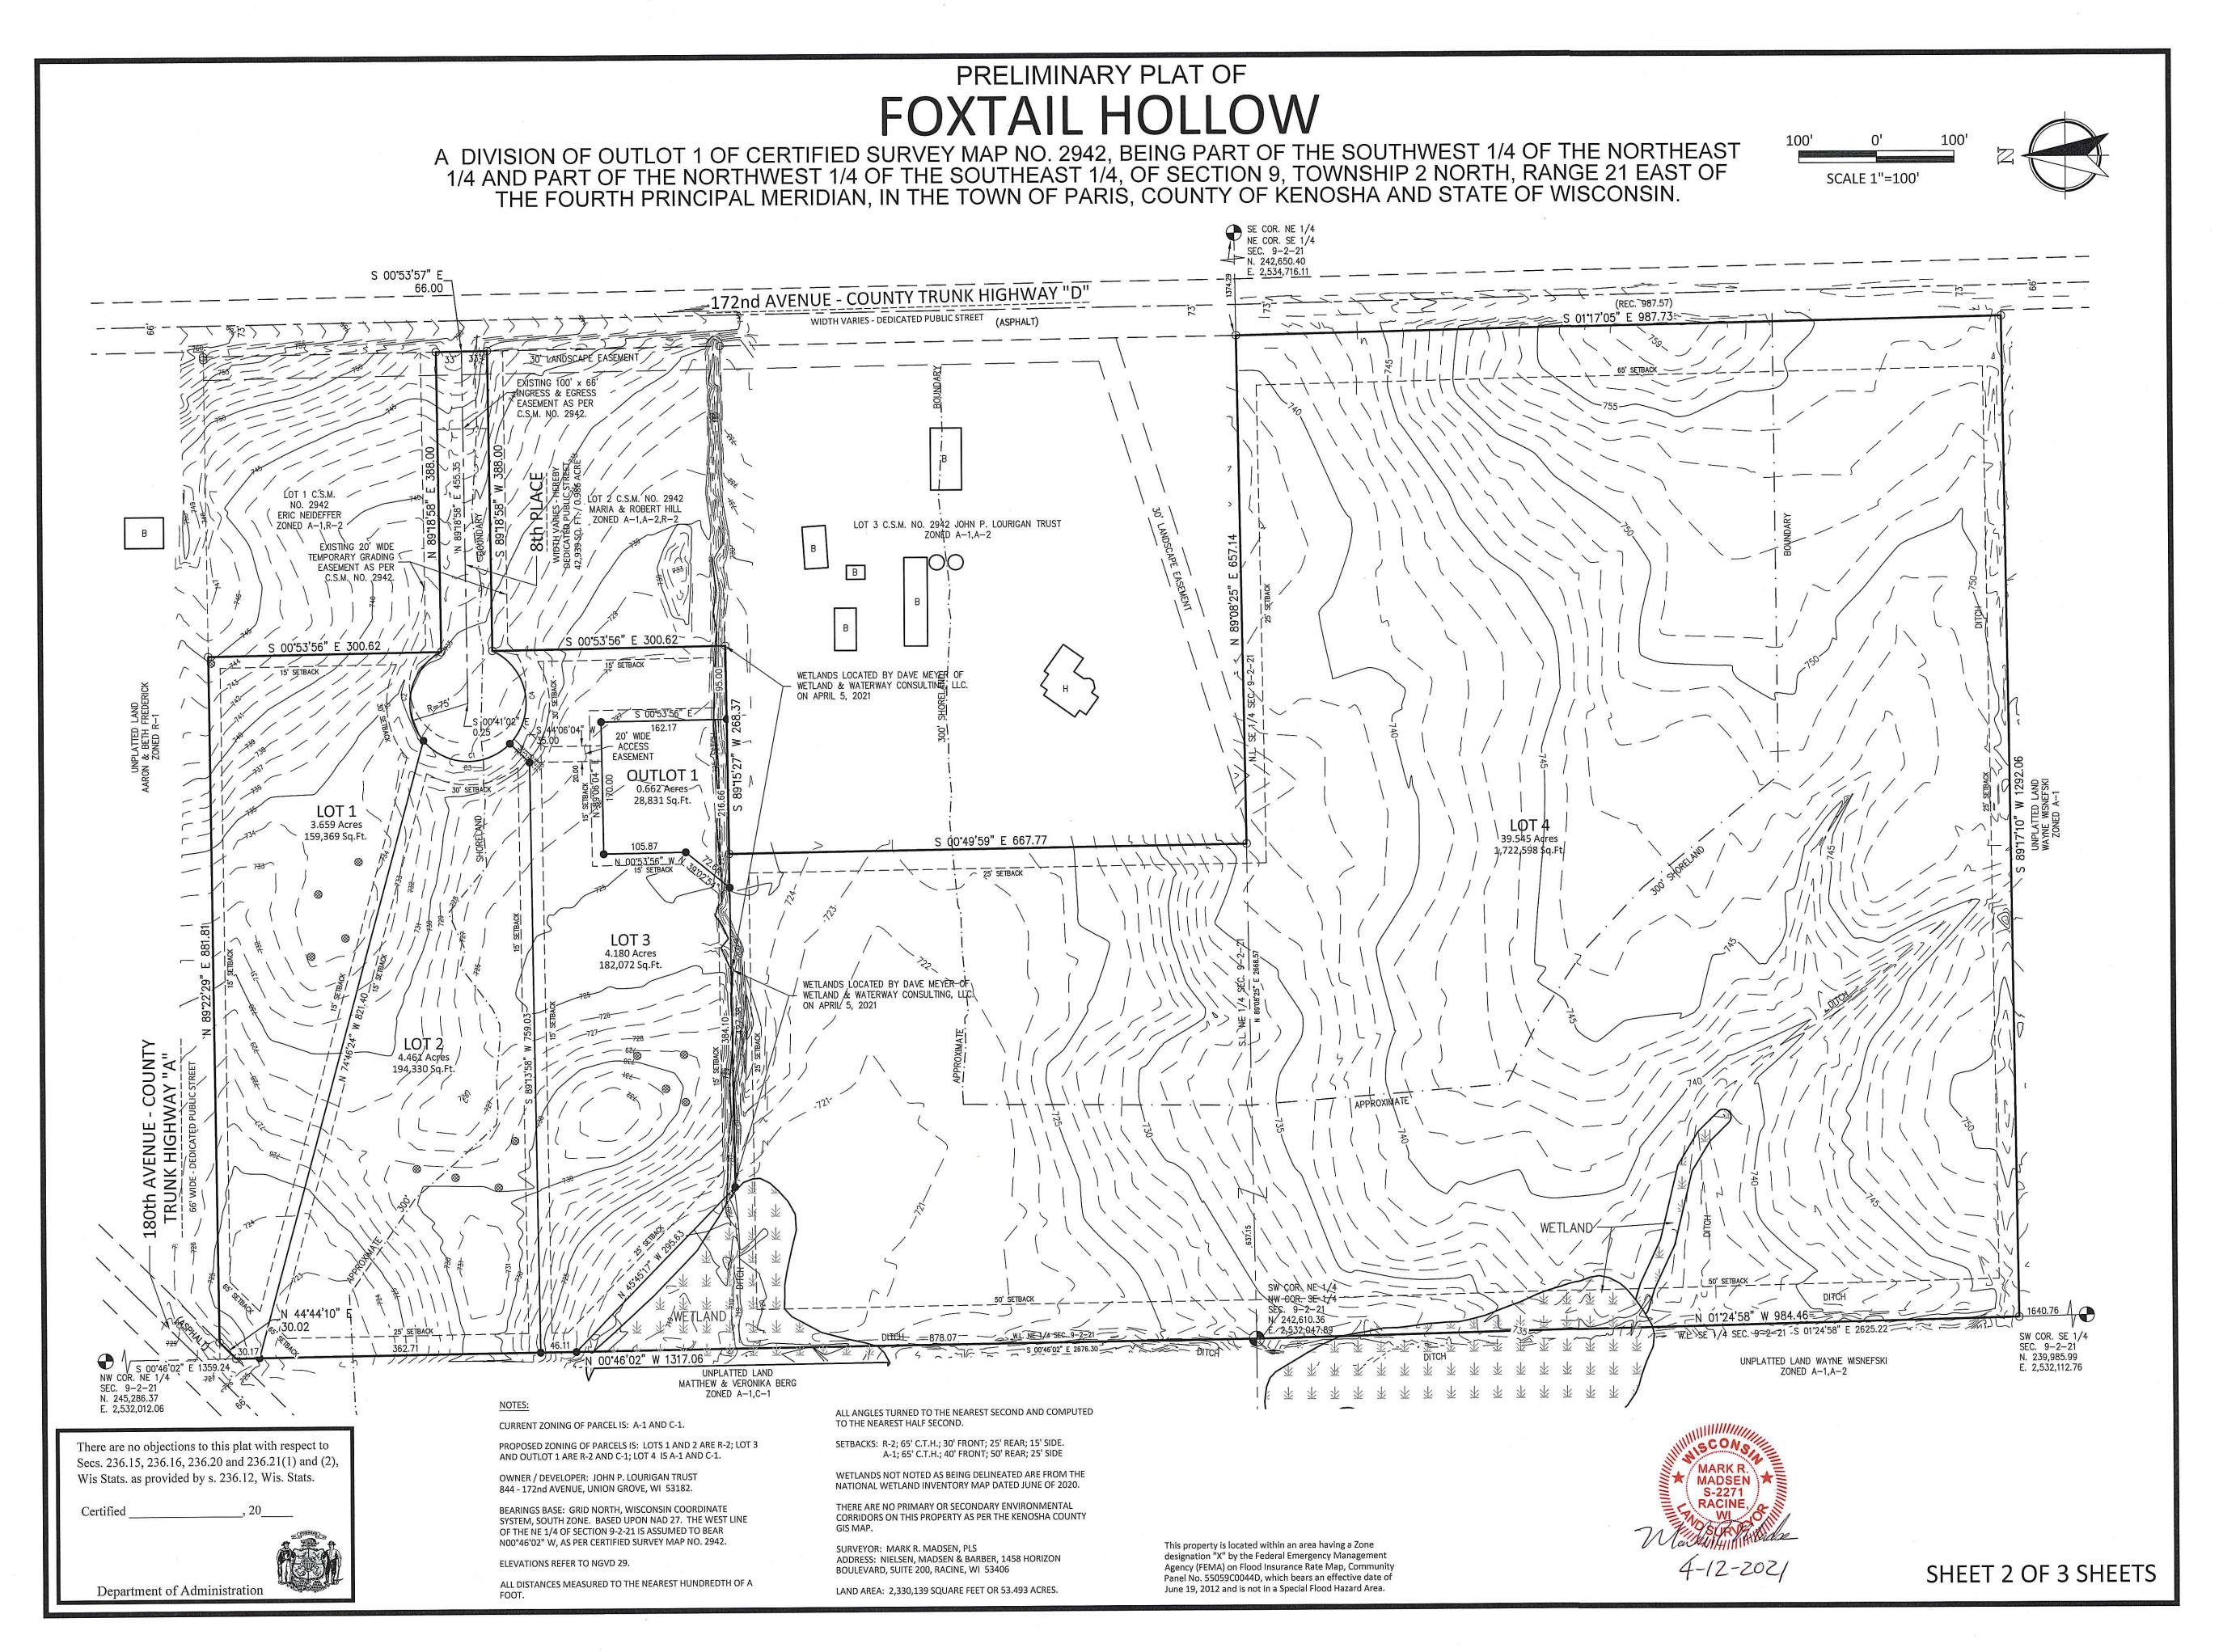

# PRELIMINARY PLAT OF FOXTAIL HOLLOW

A DIVISION OF OUTLOT 1 OF CERTIFIED SURVEY MAP NO. 2942, BEING PART OF THE SOUTHWEST 1/4 OF THE NORTHEAST

| THE FOURTH PRINCIPAL                                                                                                                                                                                                                                                                                                                                                                                                                                         | HWEST 1/4 OF THE SOUTHEAST 1/4, OF SECTION 9, TOWNSHIP 2 NO<br>_ MERIDIAN, IN THE TOWN OF PARIS, COUNTY OF KENOSHA AND ST                                                                                                                                           | ATE OF WISCONSIN.                                                                                                                                                                                                                                                  |
|--------------------------------------------------------------------------------------------------------------------------------------------------------------------------------------------------------------------------------------------------------------------------------------------------------------------------------------------------------------------------------------------------------------------------------------------------------------|---------------------------------------------------------------------------------------------------------------------------------------------------------------------------------------------------------------------------------------------------------------------|--------------------------------------------------------------------------------------------------------------------------------------------------------------------------------------------------------------------------------------------------------------------|
| SURVEYOR'S CERTIFICATE                                                                                                                                                                                                                                                                                                                                                                                                                                       | TOWN BOARD CERTIFICATE                                                                                                                                                                                                                                              | WENGOUR COUNTY AND                                                                                                                                                                                                                                                 |
| State of Wisconsin) ) ss County of Kenosha)                                                                                                                                                                                                                                                                                                                                                                                                                  | We hereby certify that the final plat of Foxtail Hollow, in the Town of Paris, submitted for approval by the John P. Lorigan Trust, Owner of said lands, was approved by the Town Board of the Town of Paris on                                                     | KENOSHA COUNTY PLANNING, DEVELOPMENT & EXTENSION EDUCATION COMMITTEE APPROVAL  This Plat was hereby approved by Kenosha County Planning, Development and Extension Education Committee or this day of, 2021.                                                       |
| , Mark R. Madsen, Professional Land Surveyor, hereby certify:                                                                                                                                                                                                                                                                                                                                                                                                | such approval have been satisfied.                                                                                                                                                                                                                                  | day of, 2021.                                                                                                                                                                                                                                                      |
| That I have surveyed, divided and mapped "Foxtail Hollow", described as: Outlot 1 of Certified Survey Map No. 2942, a nap recorded in the office of the Register of Deeds for Kenosha County, Wisconsin on June 04, 2020 as Document No. 868961. Said land being in the Town of Paris, County of Kenosha and State of Wisconsin. Containing 2,330,139 equare feet or 53.493 acres.                                                                           | By:<br>John Holloway, Chairman                                                                                                                                                                                                                                      | Daniel Gaschke, Chair                                                                                                                                                                                                                                              |
|                                                                                                                                                                                                                                                                                                                                                                                                                                                              | Attested By:<br>Diana Coughlin, Clerk / Treasurer                                                                                                                                                                                                                   |                                                                                                                                                                                                                                                                    |
| hat I have made such Survey, land division and map by the direction of the John P. Lorigan Trust, Owner of said lands.                                                                                                                                                                                                                                                                                                                                       | Tiama Godgillin, Clork / Treasurer                                                                                                                                                                                                                                  | COUNTY TREASURER'S CERTIFICATE                                                                                                                                                                                                                                     |
| That such map is a correct representation of all the exterior boundaries of the land surveyed and the land division thereof                                                                                                                                                                                                                                                                                                                                  | STATE OF WISCONSIN) ) ss                                                                                                                                                                                                                                            | I, Teri Jacobson, being the duly elected, qualified and acting Kenosha County Treasurer, do hereby certify that the records of my office show no unredeemed tax sales and no unpaid taxes or special assessments as of                                             |
| hat I have fully complied with the provisions of Chapter 236 of the Statutes of the State of Wisconsin and the subdivision egulations, Chapter 13 of the Town of Paris Municipal Codes in surveying, dividing, mapping and dedicating the same.                                                                                                                                                                                                              | COUNTY OF KENOSHA)                                                                                                                                                                                                                                                  | , affecting the lands included in the plat of Foxtail Hollow.                                                                                                                                                                                                      |
| Mark R. MARK R. MARK R. MARK R. MARK R. MARK R.                                                                                                                                                                                                                                                                                                                                                                                                              | Personally came before me this day of, 2021, John Holloway, Chairman, and Diana Coughlin, Clerk / Treasurer, and acknowledged that they executed the foregoing instrument as Town Chairman and Village Clerk / Treasurer of the Town of Paris and by its authority. | By: Teri Jacobson, Kenosha County Treasurer                                                                                                                                                                                                                        |
| Mark R. Madsen, S-2271  lielsen Madsen & Barber, S.C.  458 Horizon Blvd., Suite 200  lacine, WI 53406  262) 634-5588                                                                                                                                                                                                                                                                                                                                         | Signed:  Print Name  Notary Public, State of Wisconsin                                                                                                                                                                                                              | TOWN CLERK / TREASURER'S CERTIFICATE                                                                                                                                                                                                                               |
|                                                                                                                                                                                                                                                                                                                                                                                                                                                              | My commission expires/is permanent:                                                                                                                                                                                                                                 | I, Diana Coughlin, being the duly qualified and acting Town Clerk / Treasurer of the Town of Paris, do hereby certify that the records of my office show no unpaid taxes or special assessments as of affecting the lands included in this plat of Foxtail Hollow. |
|                                                                                                                                                                                                                                                                                                                                                                                                                                                              |                                                                                                                                                                                                                                                                     | By:<br>Diana Coughlin, Clerk / Treasurer                                                                                                                                                                                                                           |
|                                                                                                                                                                                                                                                                                                                                                                                                                                                              |                                                                                                                                                                                                                                                                     |                                                                                                                                                                                                                                                                    |
| WNER'S CERTIFICATE OF DEDICATION                                                                                                                                                                                                                                                                                                                                                                                                                             |                                                                                                                                                                                                                                                                     |                                                                                                                                                                                                                                                                    |
| ne John P. Lorigan Trust, duly organized and existing under and by virtue of the laws of the State of Wisconsin, as wner, does hereby certify that said John P. Lorigan Trust caused the land described on the this plat to be urveyed, divided, mapped and dedicated as represented on this plat. John P. Lorigan Trust, does further certify at this plat is required to be submitted to the following for approval: the Town of Paris; the Kenosha County |                                                                                                                                                                                                                                                                     |                                                                                                                                                                                                                                                                    |
| anning, Development and Extension Education Committee; and the Wisconsin Department of Administration.                                                                                                                                                                                                                                                                                                                                                       |                                                                                                                                                                                                                                                                     |                                                                                                                                                                                                                                                                    |
| WITNESS WHEREOF the said John P. Lorigan Trust has caused these presents to be signed by, Trustee, at, Wisconsin, and its seal affixed reunto this day of, 2021 In the presence of:                                                                                                                                                                                                                                                                          |                                                                                                                                                                                                                                                                     |                                                                                                                                                                                                                                                                    |
| John P. Lorigan Trust                                                                                                                                                                                                                                                                                                                                                                                                                                        |                                                                                                                                                                                                                                                                     |                                                                                                                                                                                                                                                                    |
| TNESS:                                                                                                                                                                                                                                                                                                                                                                                                                                                       |                                                                                                                                                                                                                                                                     |                                                                                                                                                                                                                                                                    |
| Print Name, Trustee                                                                                                                                                                                                                                                                                                                                                                                                                                          |                                                                                                                                                                                                                                                                     |                                                                                                                                                                                                                                                                    |
| ATE OF WISCONSIN)                                                                                                                                                                                                                                                                                                                                                                                                                                            |                                                                                                                                                                                                                                                                     |                                                                                                                                                                                                                                                                    |
| ) ss<br>DUNTY OF KENOSHA)                                                                                                                                                                                                                                                                                                                                                                                                                                    |                                                                                                                                                                                                                                                                     |                                                                                                                                                                                                                                                                    |

There are no objections to this plat with respect to Secs. 236.15, 236.16, 236.20 and 236.21(1) and (2), Wis Stats. as provided by s. 236.12, Wis. Stats.

Personally came before me this \_\_\_

Notary Public, State of Wisconsin
My commission expires/is permanent: \_\_\_\_\_\_