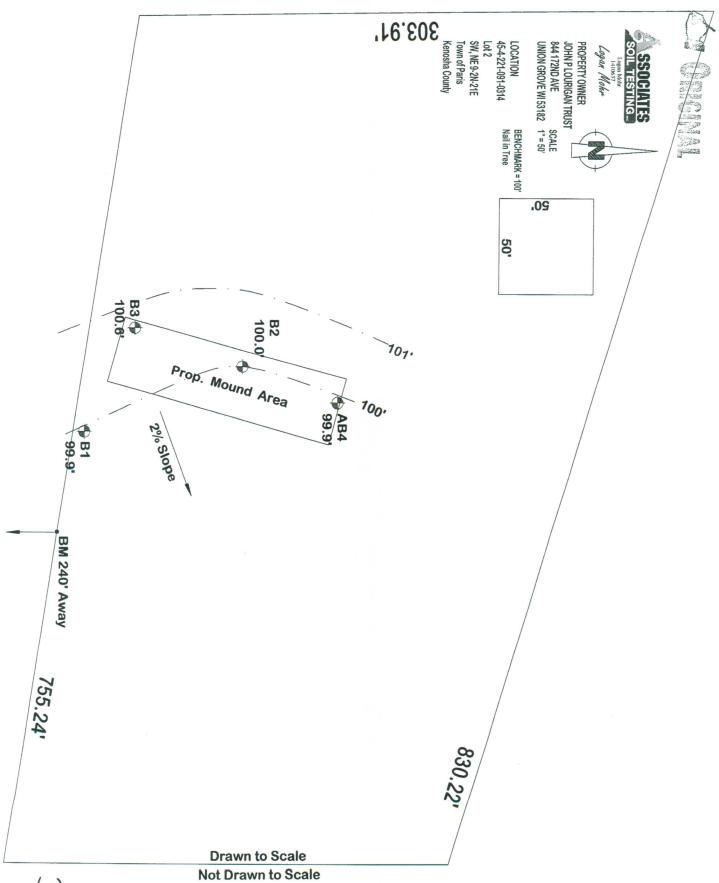

### SOIL EVALUATION REPORT

h SDS 385 Mis Adm Codo

| County            |      |
|-------------------|------|
| Kenosha           |      |
| Parcel I.D.       |      |
| 45-4-221-091-0314 |      |
| Reviewed by       | Date |