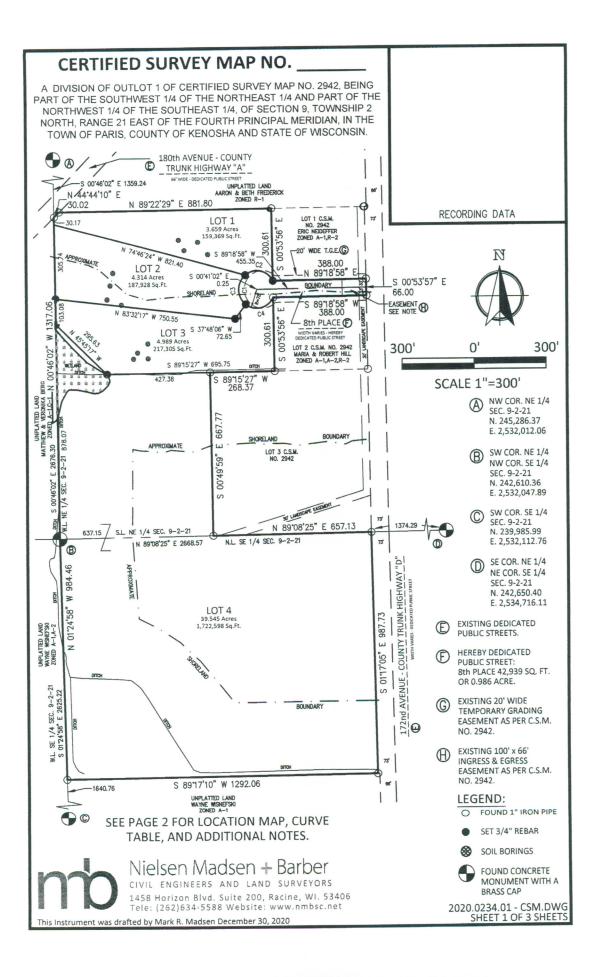

# PRELIMINARY PLAT OF FOXTAIL HOLLOW

A DIVISION OF OUTLOT 1 OF CERTIFIED SURVEY MAP NO. 2942, BEING PART OF THE SOUTHWEST 1/4 OF THE NORTHEAST

| THE FOURTH PRINCIPAL                                                                                                                                                                                                                                                                                                                                                                                                                                         | HWEST 1/4 OF THE SOUTHEAST 1/4, OF SECTION 9, TOWNSHIP 2 NO<br>_ MERIDIAN, IN THE TOWN OF PARIS, COUNTY OF KENOSHA AND ST                                                                                                                                           | ATE OF WISCONSIN.                                                                                                                                                                                                                                                  |
|--------------------------------------------------------------------------------------------------------------------------------------------------------------------------------------------------------------------------------------------------------------------------------------------------------------------------------------------------------------------------------------------------------------------------------------------------------------|---------------------------------------------------------------------------------------------------------------------------------------------------------------------------------------------------------------------------------------------------------------------|--------------------------------------------------------------------------------------------------------------------------------------------------------------------------------------------------------------------------------------------------------------------|
| SURVEYOR'S CERTIFICATE                                                                                                                                                                                                                                                                                                                                                                                                                                       | TOWN BOARD CERTIFICATE                                                                                                                                                                                                                                              | WENGOUR COUNTY AND                                                                                                                                                                                                                                                 |
| State of Wisconsin) ) ss County of Kenosha)                                                                                                                                                                                                                                                                                                                                                                                                                  | We hereby certify that the final plat of Foxtail Hollow, in the Town of Paris, submitted for approval by the John P. Lorigan Trust, Owner of said lands, was approved by the Town Board of the Town of Paris on                                                     | KENOSHA COUNTY PLANNING, DEVELOPMENT & EXTENSION EDUCATION COMMITTEE APPROVAL  This Plat was hereby approved by Kenosha County Planning, Development and Extension Education Committee or this day of, 2021.                                                       |
| , Mark R. Madsen, Professional Land Surveyor, hereby certify:                                                                                                                                                                                                                                                                                                                                                                                                | such approval have been satisfied.                                                                                                                                                                                                                                  | day of, 2021.                                                                                                                                                                                                                                                      |
| That I have surveyed, divided and mapped "Foxtail Hollow", described as: Outlot 1 of Certified Survey Map No. 2942, a nap recorded in the office of the Register of Deeds for Kenosha County, Wisconsin on June 04, 2020 as Document No. 868961. Said land being in the Town of Paris, County of Kenosha and State of Wisconsin. Containing 2,330,139 equare feet or 53.493 acres.                                                                           | By:<br>John Holloway, Chairman                                                                                                                                                                                                                                      | Daniel Gaschke, Chair                                                                                                                                                                                                                                              |
|                                                                                                                                                                                                                                                                                                                                                                                                                                                              | Attested By:<br>Diana Coughlin, Clerk / Treasurer                                                                                                                                                                                                                   |                                                                                                                                                                                                                                                                    |
| hat I have made such Survey, land division and map by the direction of the John P. Lorigan Trust, Owner of said lands.                                                                                                                                                                                                                                                                                                                                       | Tiama Godgillin, Clork / Treasurer                                                                                                                                                                                                                                  | COUNTY TREASURER'S CERTIFICATE                                                                                                                                                                                                                                     |
| That such map is a correct representation of all the exterior boundaries of the land surveyed and the land division thereof                                                                                                                                                                                                                                                                                                                                  | STATE OF WISCONSIN) ) ss                                                                                                                                                                                                                                            | I, Teri Jacobson, being the duly elected, qualified and acting Kenosha County Treasurer, do hereby certify that the records of my office show no unredeemed tax sales and no unpaid taxes or special assessments as of                                             |
| hat I have fully complied with the provisions of Chapter 236 of the Statutes of the State of Wisconsin and the subdivision egulations, Chapter 13 of the Town of Paris Municipal Codes in surveying, dividing, mapping and dedicating the same.                                                                                                                                                                                                              | COUNTY OF KENOSHA)                                                                                                                                                                                                                                                  | , affecting the lands included in the plat of Foxtail Hollow.                                                                                                                                                                                                      |
| Mark R. MARK R. MARK R. MARK R. MARK R. MARK R.                                                                                                                                                                                                                                                                                                                                                                                                              | Personally came before me this day of, 2021, John Holloway, Chairman, and Diana Coughlin, Clerk / Treasurer, and acknowledged that they executed the foregoing instrument as Town Chairman and Village Clerk / Treasurer of the Town of Paris and by its authority. | By: Teri Jacobson, Kenosha County Treasurer                                                                                                                                                                                                                        |
| Mark R. Madsen, S-2271  lielsen Madsen & Barber, S.C.  458 Horizon Blvd., Suite 200  lacine, WI 53406  262) 634-5588                                                                                                                                                                                                                                                                                                                                         | Signed:  Print Name  Notary Public, State of Wisconsin                                                                                                                                                                                                              | TOWN CLERK / TREASURER'S CERTIFICATE                                                                                                                                                                                                                               |
|                                                                                                                                                                                                                                                                                                                                                                                                                                                              | My commission expires/is permanent:                                                                                                                                                                                                                                 | I, Diana Coughlin, being the duly qualified and acting Town Clerk / Treasurer of the Town of Paris, do hereby certify that the records of my office show no unpaid taxes or special assessments as of affecting the lands included in this plat of Foxtail Hollow. |
|                                                                                                                                                                                                                                                                                                                                                                                                                                                              |                                                                                                                                                                                                                                                                     | By:<br>Diana Coughlin, Clerk / Treasurer                                                                                                                                                                                                                           |
|                                                                                                                                                                                                                                                                                                                                                                                                                                                              |                                                                                                                                                                                                                                                                     |                                                                                                                                                                                                                                                                    |
| WNER'S CERTIFICATE OF DEDICATION                                                                                                                                                                                                                                                                                                                                                                                                                             |                                                                                                                                                                                                                                                                     |                                                                                                                                                                                                                                                                    |
| ne John P. Lorigan Trust, duly organized and existing under and by virtue of the laws of the State of Wisconsin, as wner, does hereby certify that said John P. Lorigan Trust caused the land described on the this plat to be urveyed, divided, mapped and dedicated as represented on this plat. John P. Lorigan Trust, does further certify at this plat is required to be submitted to the following for approval: the Town of Paris; the Kenosha County |                                                                                                                                                                                                                                                                     |                                                                                                                                                                                                                                                                    |
| anning, Development and Extension Education Committee; and the Wisconsin Department of Administration.                                                                                                                                                                                                                                                                                                                                                       |                                                                                                                                                                                                                                                                     |                                                                                                                                                                                                                                                                    |
| WITNESS WHEREOF the said John P. Lorigan Trust has caused these presents to be signed by, Trustee, at, Wisconsin, and its seal affixed reunto this day of, 2021 In the presence of:                                                                                                                                                                                                                                                                          |                                                                                                                                                                                                                                                                     |                                                                                                                                                                                                                                                                    |
| John P. Lorigan Trust                                                                                                                                                                                                                                                                                                                                                                                                                                        |                                                                                                                                                                                                                                                                     |                                                                                                                                                                                                                                                                    |
| TNESS:                                                                                                                                                                                                                                                                                                                                                                                                                                                       |                                                                                                                                                                                                                                                                     |                                                                                                                                                                                                                                                                    |
| Print Name, Trustee                                                                                                                                                                                                                                                                                                                                                                                                                                          |                                                                                                                                                                                                                                                                     |                                                                                                                                                                                                                                                                    |
| ATE OF WISCONSIN)                                                                                                                                                                                                                                                                                                                                                                                                                                            |                                                                                                                                                                                                                                                                     |                                                                                                                                                                                                                                                                    |
| ) ss<br>DUNTY OF KENOSHA)                                                                                                                                                                                                                                                                                                                                                                                                                                    |                                                                                                                                                                                                                                                                     |                                                                                                                                                                                                                                                                    |