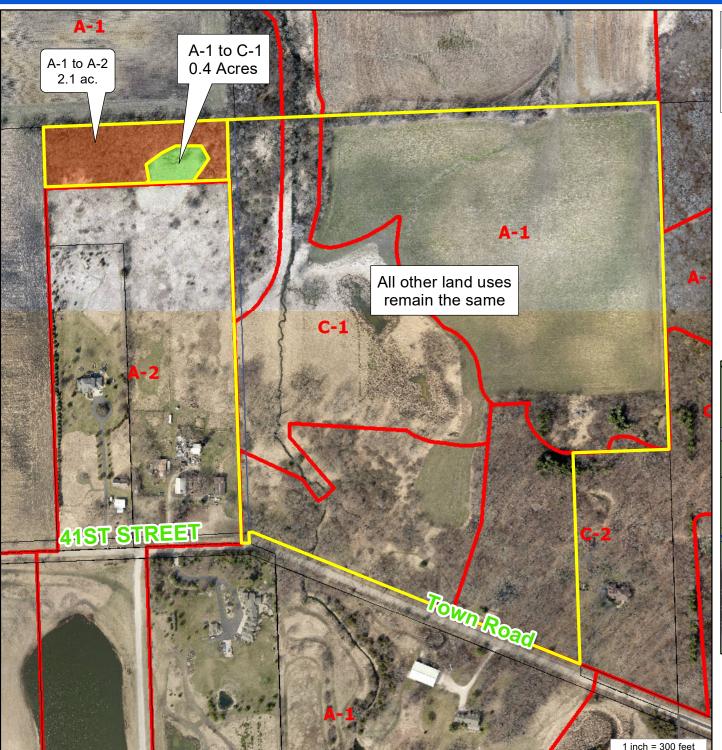

## PETITIONER(S):

DeBell Dairy LLC (Owner) Jasper Duering (Agent)

LOCATION: SW 1/4 of Section 28

Town of Brighton

TAX PARCEL(S): #30-4-220-283-0101

## **REQUEST:**

Requesting a rezoning from A-1 Agricultural Preservation Dist., C-2 Upland Resource Conservancy Distr. & C-1 Lowland Resource Conservancy Dist. to A-1 Agricultural Preservation Dist., A-2 General Agricultural District, C-2 Upland Resource Conservancy Dist. & C-1 Lowland Resource Conservancy Dist.