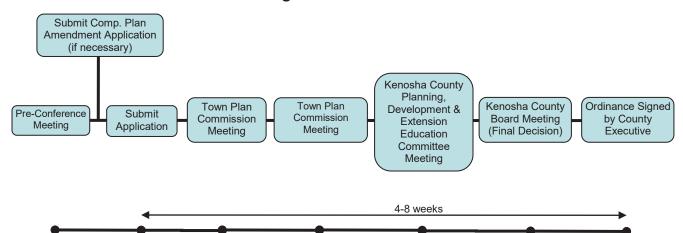

### **KENOSHA COUNTY REZONING PROCEDURES**

| <b>□</b> 1. | Contact the Department of Public Works & Development Services and check with staff to determine it your proposed zoning change meets the requirements fo the Kenosha County General Zoning and Shorelnad/Floodplain Zoning Ordinance and the Kenosha County Subdivision Control Ordinance. Note If the proposed rezoning is part of a proposed land division see the Certified Survey Map Information and Procedures. |  |
|-------------|-----------------------------------------------------------------------------------------------------------------------------------------------------------------------------------------------------------------------------------------------------------------------------------------------------------------------------------------------------------------------------------------------------------------------|--|
| <b>2</b> .  | Contact the Department of Public Works & Development Services and schedule a pre-conference meeting, which is required for <u>all</u> rezoning requests.                                                                                                                                                                                                                                                              |  |
|             | Meeting Date: May 18, 2021                                                                                                                                                                                                                                                                                                                                                                                            |  |
| <b>□</b> 3. | Contact your local Town to determine if your rezoning petition requires preliminary approval.                                                                                                                                                                                                                                                                                                                         |  |
| <b>4</b> .  | Complete and submit the Kenosha County Rezoning Application by the filing deadline (see Plannin Development & Extension Education Committee Schedule handout).                                                                                                                                                                                                                                                        |  |
| <b>6</b> .  | Submit a copy of the date-stamped application to your local township for placement on the agenda of the Town Planning Commission and Town Board, which recommends action to the County Planning Development & Extension Education Committee. Keep a copy for your records.                                                                                                                                            |  |
| 7.          | Attend the Town Planning Commission and the Town Board meetings. <b>NOTE:</b> You must attend or the Town will not be able to act on your request.                                                                                                                                                                                                                                                                    |  |
|             | Town Planning Commission meeting date (tentative):                                                                                                                                                                                                                                                                                                                                                                    |  |
|             | Town Board meeting date (tentative):                                                                                                                                                                                                                                                                                                                                                                                  |  |
| □ 8.        | Attend the Planning, Development & Extension Education Committee public hearing. <b>NOTE:</b> You must attend or the Planning, Development & Extension Education Committee will not be able to act on you request. At this meeting you will be asked to brief the Committee on your request.                                                                                                                          |  |
|             | Kenosha County Planning, Development & Extension Education Committee meeting date:                                                                                                                                                                                                                                                                                                                                    |  |
| 9.          | Planning, Development & Extension Education Committee recommends either approval and adopts a resolution or denial and transmits recommendation to the Kenosha County Board of Supervisors. No action is required from the applicant at this time.                                                                                                                                                                    |  |
|             | If approved, County Board of Supervisors either approves or denies the amendment.                                                                                                                                                                                                                                                                                                                                     |  |
|             | If denied by the Kenosha County Board of Supervisors you have thirty (30) days to file an appeal with circuit court if you so choose.                                                                                                                                                                                                                                                                                 |  |
| <b>1</b> 0. | After the County Executive has signed the official ordinance document amending the Kenosha County Zoning Map, you will be notified of your approval in writing. Upon notification of approval, you may proceed with recording any necessary deeds                                                                                                                                                                     |  |

### **Rezoning Procedure Timeline**

For Reference Purposes