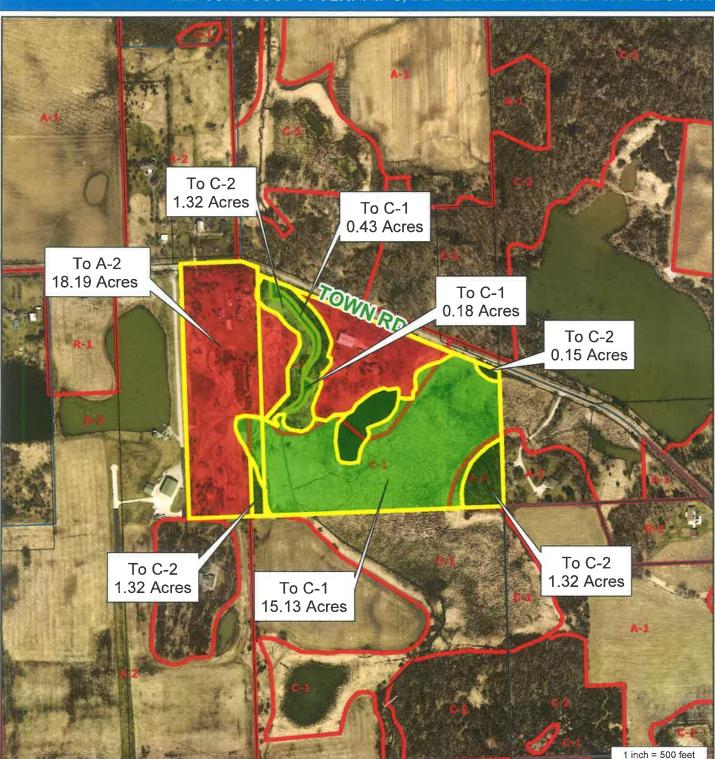

#### REZONING SITE MAP

#### PETITIONER(S):

Christopher and Jennifer Eck Joint Rev. Trust (Owner) & Martin and Mary Gust Rev. Trust (Owner)

LOCATION:

SW 1/4 of Section 28

Town of Brighton

TAX PARCEL(S):#30-4-220-283-0420 & #30-4-220-283-0430

#### REQUEST:

Requesting a rezoning from A-1 Agricultural Preservation Dist., A-2 General Agricultural Dist. & C-1 Lowland Resource Conservancy Dist. to A-2 General Agricultural Dist., C-2 Upland Resource Conservancy Dist. & C-1 Lowland Resource Conservancy Dist.

That the zoning of Tax Parcels #30-4-220-283-0420 & #30-4-220-283-0430, located in the SW <sup>1</sup>/<sub>4</sub> of Section 28, T2N, R20E, Town of **Brighton**, be changed as follows:

from A-1 Agricultural Preservation Dist., A-2 General Agricultural Dist. & C-1 Lowland Resource Conservancy Dist. to A-2 General Agricultural Dist., C-2 Upland Resource Conservancy Dist. & C-1 Lowland Resource Conservancy Dist.