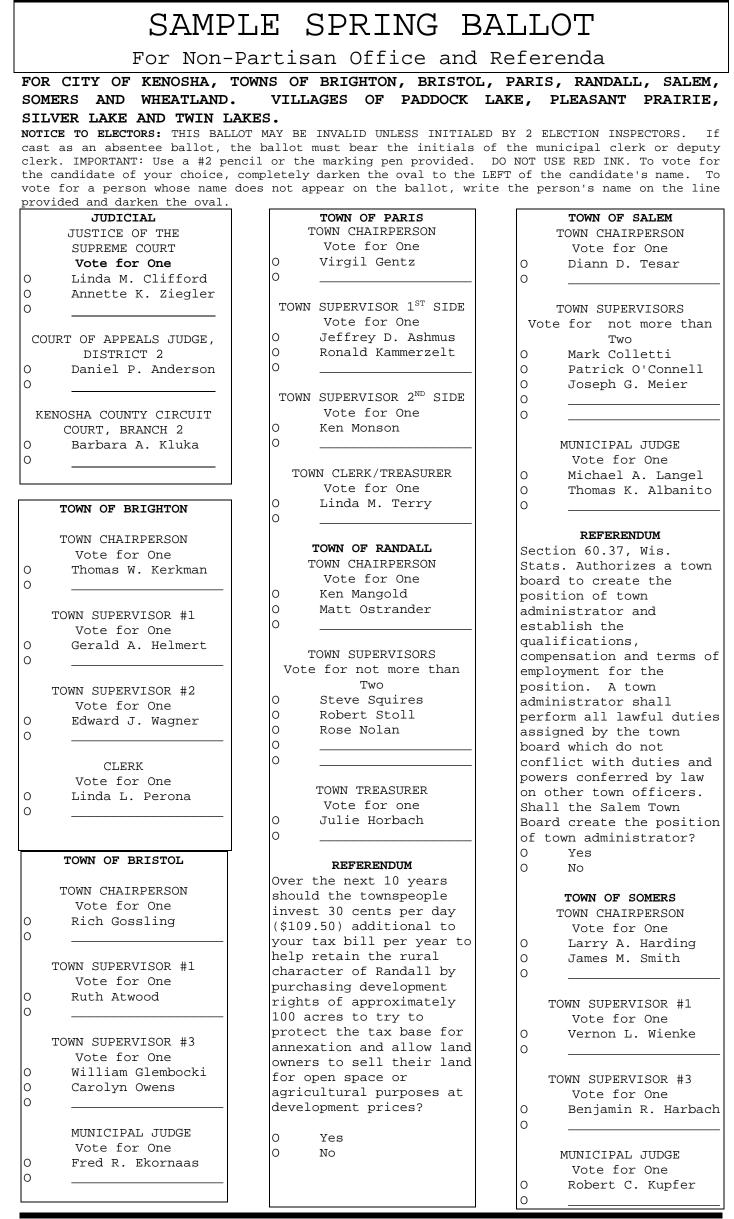

## Sample Ballot

TOWN OF WHEATLAND TOWN CHAIRPERSON Vote for One 0 William M. Glembocki 0 Jeffrey J. Butler 0 TOWN SUPERVISOR #1 Vote for One 0 Andrew J. Lois 0 Ronald S. Jankowski 0 TOWN SUPERVISOR #2 Vote for One Robert E. Herda 0 0 CLERK Vote for One 0 Sheila M. Siegler Ο TREASURER Vote for One 0 Deborah K. Vos 0 MUNICIPAL JUDGE Vote for One 0 Fred C. Hewitt 0 CONSTABLE Vote for One 0 Bob Haas 0 Waymon Vela 0 VILLAGE OF PADDOCK LAKE VILLAGE PRESIDENT Vote for One David C. Buehn 0 0 VILLAGE TRUSTEES Vote for not more than Three 0 Chris Bucko Terry Burns 0 0 Arthur James Washack 0 Mary Young 0 0 0 MUNICIPAL JUDGE Vote for One 0 Robert E. Brenner 0 VILLAGE OF PLEASANT PRAIRIE VILLAGE PRESIDENT Vote for One John P. Steinbrink 0 0 Alexander J. Tiahnybok 0 VILLAGE TRUSTEES #1 Vote for One 0 Monica Yuhas 0 Larry Matson 0

VILLAGE OF PLEASANT PRAIRIE CONT. VILLAGE TRUSTEE #3 Vote for One 0 Clyde R. Allen Jeff Lauer 0  $\cap$ VILLAGE OF SILVER LAKE VILLAGE PRESIDENT Vote for One Jeff Albrecht 0 Roger W. Johnson 0 0 VILLAGE TRUSTEES Vote for not more than Three 0 Richard J. Maron Ann Augustin 0 Ron S. Francis 0 Laura L. Fessel 0 0 Mark Fessel, Jr. 0 Nancy Barranco 0 0 0 VILLAGE OF TWIN LAKES VILLAGE PRESIDENT Vote for One 0 Murray Saxon Howard K. Skinner 0 0 VILLAGE TRUSTEE Vote for not more than Three 0 Kevin Fitzgerald Aaron Karow 0 Rhett Suhre 0 0 Gloria J. Laurin 0 Eric Hruska Sharon Bower  $\cap$ 0 MUNICIPAL JUDGE Vote for One Bruce C. Goodnough 0  $\cap$ KENOSHA UNIFIED DISTRICT #1 City of Kenosha Wards 1-34, 36-62 Town of Somers Wards 1-12 Village of Pleasant Prairie Wards 1-10, 12, 13 SCHOOL BOARD MEMBER Vote for not more than Two Rebecca Stevens 0 Elizabeth W. 0 Daghfal 0 Sally Simpson J. David Fountain, 0 Jr. 0 0 BRIGHTON ELEMENTARY Town of Brighton Wards1-3 Village of Paddock Lake Ward 4 SCHOOL BOARD PRESIDENT Vote for One 0 Judy L. Uhlenhake 0

BRIGHTON ELEMENTARY CONT. TREASURER Vote for one Nancy Jean Schulz 0 0 BRISTOL SCHOOL DISTRICT #1 City of Kenosha Wards 34 & 35 Town of Bristol Wards 1-6 8 & Village of Pleasant Prairie Ward 11 SCHOOL BOARD MEMBER AREA B-BRISTOL TOWNSHIP Vote for not more than Two David D. Berg 0 Katie Horton 0 Jack Spencer 0 0  $\cap$ BURLINGTON AREA SCHOOL DISTRICT Town of Brighton Ward 1 SCHOOL BOARD MEMBER Vote for not more that three  $\cap$ Scott Barrett Paul Mantey 0 Taylor M. Wishau 0 0 Peter DeRosier 0  $\cap$ 0 PARIS CONSOLIDATED JT #1 City of Kenosha Wards 34 & 35 Town of Bristol Wards 3, 8 Town of Paris Ward 1,2 SCHOOL BOARD MEMBER Vote for not more than Two Connie L. Bevry 0 Jerry E. Ling 0 0 Lisa Ashmus RANDALL CONSOLIDATED Town of Randall Wards 1-3,5 Village/Twin Lakes Wards 1-3, 5-9, 12 SCHOOL BOARD MEMBER Vote for one William Jones 0 0 JT. DISTRICT #1 SILVER LAKE/SALEM (Riverview) Town of Salem Wards 2,3, 9 Silver Lake Wards 1-3 SCHOOL BOARD MEMBER Vote for not more than Two Brent Brenner 0 James A. Walker 0  $\cap$ 

## Sample Ballot

SALEM GRADE SCHOOL Town of Bristol Ward 7 Town of Salem Wards 1,2, 5, 7, 11-15 Village/Paddock Lake Wards 1-3,5 SCHOOL BOARD MEMBER Vote for not more than Two Larry Kamin 0 0 John P. Capra 0 TREVOR-WILMOT SCHOOL DISTRICT Town of Randall Ward 4 Town of Salem Wards 4,8,10 Village of Twin Lakes Wards 10,11 SCHOOL BOARD MEMBER Vote for One 0 Bill L. Barhyte 0 Cole Marshall 0 TWIN LAKES SCHOOL DIST #4 Village of Twin Lakes Wards 1-4, 6,7 SCHOOL BOARD MEMBER Vote for not more than two 0 Patricia J. Platts 0 Barbara Chapman 0 UNION GROVE JOINT SCHOOL Town of Paris Ward 2 SCHOOL BOARD MEMBER Vote for not more than Two 0 Carla Epping 0 Kevin Wolff 0 WHEATLAND CENTER JOINT DISTRICT #1 Town of Brighton Ward 2 Town of Randall Ward 1 Town of Salem Wards 5-6 Town of Wheatland Wards 1-5 SCHOOL BOARD MEMBER Vote for not more than Two Christopher J. 0 Serak Mary E. Kaddatz 0 0 0

0

0

0

0

0

CENTRAL HIGH SCHOOL DISTRICT OF WESTOSHA City of Kenosha Wards 34,35, 57 Town of Brighton Wards 1-3 Town of Bristol Wards 1- 8 Town of Paris Wards 1, 2 Town of Salem Wards 1,7, 11-15 Town of Wheatland Wards 1, 3-5 Village of Paddock Lake Wards 1-5 Village of Pleasant Prairie Ward 11 SCHOOL BOARD MEMBER AREA A-Town of Brighton Vote for One Charlene Brandes SCHOOL BOARD MEMBER AREA B-Town of Bristol Vote for One Don Kurtz UNION GROVE UNION H.S. Town of Brighton Ward 3 Town of Paris Ward 2 SCHOOL BOARD MEMBER Vote for not more that Two Thomas R. Maurer Marcia Vlach Colsmith Dawn A. Van Ess WILMOT UNION HIGH SCHOOL Town of Randall Wards 1-5 Town of Salem Wards 2-6, 8-10 Town of Wheatland Ward 2 Village/Silver Lake OFFICIAL BALLOT Wards 1-3 FOR NON-PARTISAN OFFICE Village/Twin Lakes Wards April 3, 2007 1-12 SCHOOL BOARD MEMBER Ballot Issued By: Vote for not more than Two Hugh Armstrong Wayne Trongeau Initials of Inspectors Absentee Elector's Ballot Issued By: Initials of Municipal Clerk or Deputy clerk Certification of Elector Assistance I certify that the within ballot was marked by me for an elector who is authorized under the law to have assistance upon request, and as directed by the elector. Signature of Assisting Individual