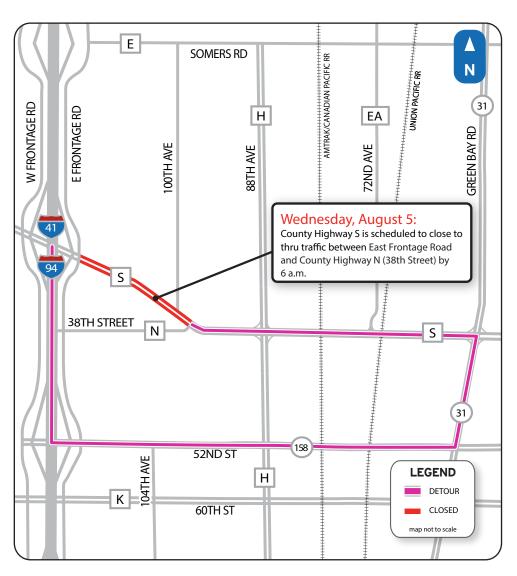

## Wednesday, August 5:

- County Highway S is scheduled to close to thru traffic between the Interstate 94 East Frontage Road and County Highway N (38th Street), by 6 a.m. on Wednesday, August 5, through late fall 2020, while crews work to construct the new County Highway S westbound lanes west of County Highway N.
- Access to businesses and residences will be maintained.