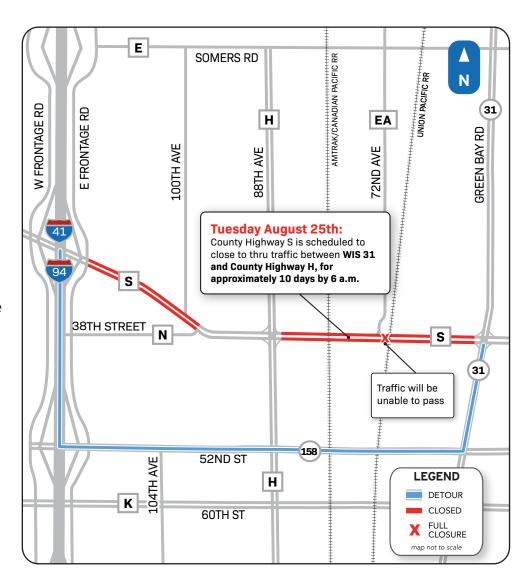

## Tuesday, August 25:

- County Highway S is scheduled to close to thru traffic between WIS 31 (Green Bay Road) and County Highway H (88th Avenue), by 6 a.m. on Tuesday, August 25, for approximately 10 days for box culvert and diversion channel construction.
- Residents and businesses west of CTH EA (72nd Avenue) will have access to their properties from the west only.
- Residents and businesses east of the Union Pacific Railroad will have access to their properties from the east only.