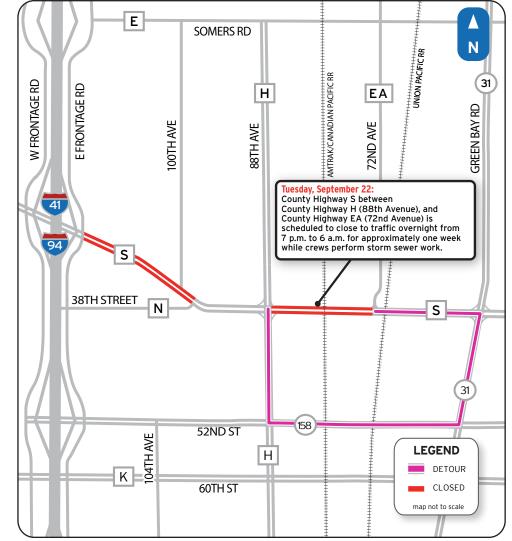

### Tuesday, September 22:

 County Highway S between County Highway H (88th Avenue), and County Highway EA (72nd Avenue) is scheduled to close to traffic overnight from 7 p.m. to 6 a.m. for approximately one week while crews perform storm sewer work.

#### **Detour Route:**

 Motorist should utilize County Highway H (88th Avenue) to WIS 158 (52nd Street) to WIS 31 (Green Bay Road) to County Highway S (38th Street).