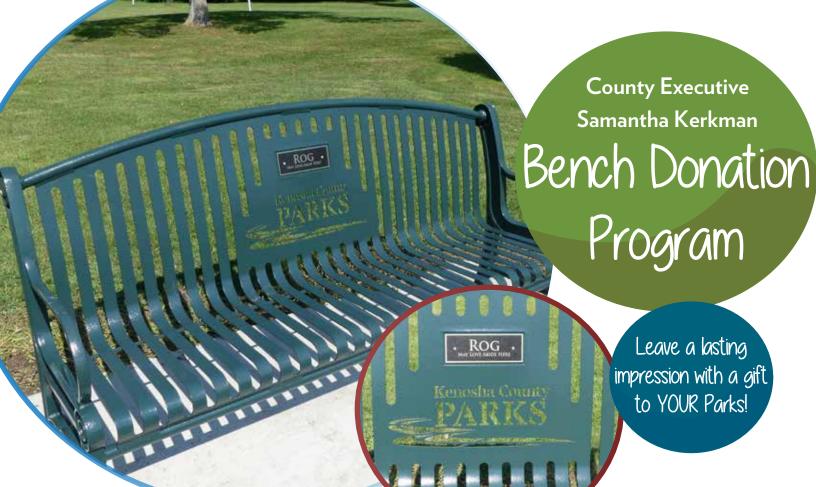

262-857-1869

parks.kenoshacounty.org

@kenoshacountyparks

Thank you for your interest in donating a bench to the Kenosha County Parks. Please fill out the information on the other side to be considered for approval for a bench donation. All donated benches become property of Kenosha County.

## \$2,900 Bench Donation Includes:

- Bench and plaque (includes delivery)
- Concrete bench slab
- Custom 8 1/4" x 3" x 5/16" plaque (No dates allowed on plaque)
- Lead time: 7 9 weeks for shipping from order date