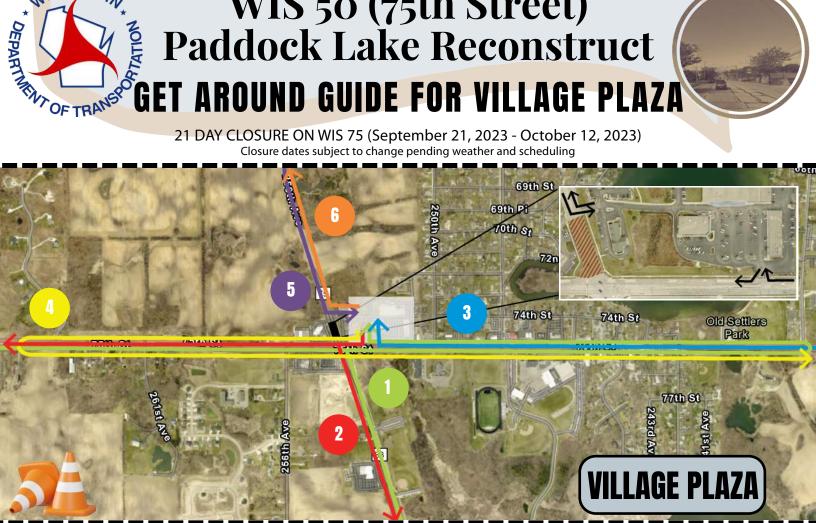

## WIS 50 (75th Street) **Paddock Lake Reconstruct** GET AROUND GUIDE FOR VILLAGE PLAZA

21 DAY CLOSURE ON WIS 75 (September 21, 2023 - October 12, 2023) Closure dates subject to change pending weather and scheduling

From West/South: Travel East on 75th Street. Take a U-turn at the signed median opening East of 236th Avenue and continue West. Turn North (right) into the Family Dollar parking lot.

NISCONSI

2

To West/South: Turn North (right) out of Village Plaza onto 75th Street. Continue West or turn South (left) at the traffic lights onto Antioch Road and continue.

From East: Travel West to the Family Dollar parking lot. Turn right.

To East: Turn right (West) out of Village Plaza onto 75th Street. Take a U-turn at the signed median opening West of Antioch Road. Continue East.

From North: Head South down Antioch Road. Turn East (left) into Village Plaza.