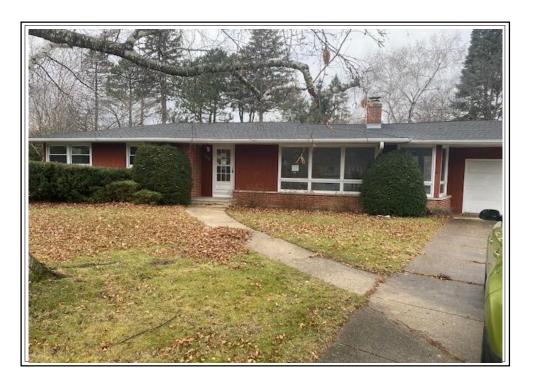

01-122-01-154-006

The South 51 feet of Lot 11 of Burke's Subdivision, of part of the Northeast 1/4 of Section 1, in Township 1 North, Range 22 East of the Fourth Principal Meridian, and lying in the City of Kenosha, Kenosha County, Wisconsin.

PROPERTY ADDRESS: 6309 30th Ave, Kenosha

LOT SIZE: 51' x 42' Vacant Land

\$13,000 SOLD AS IS