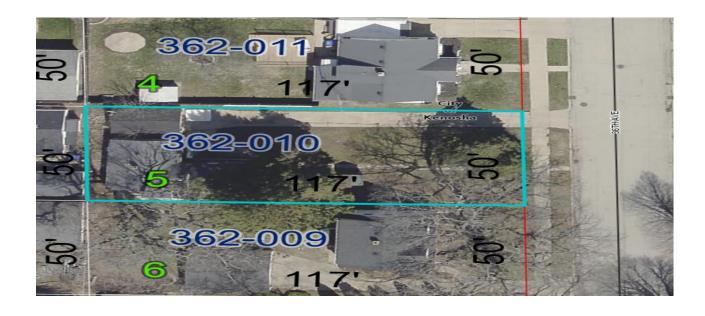

| PARCEL NUMBER     | ADDRESS                         | PARCEL DESCRIPTION | OPENING BID |
|-------------------|---------------------------------|--------------------|-------------|
| 01-122-01-154-006 | 6309 30th Ave, Kenosha          | Vacant Land        | \$13,000    |
| 05-123-06-313-015 | 1308 69th St, Kenosha           | Single Family      | \$78,300    |
| 09-222-36-340-019 | 5312 34th Ave, Kenosha          | Single Family      | \$96,000    |
| 09-222-36-362-010 | 5722 36th Ave, Kenosha          | Single Family      | \$86,000    |
| 09-222-36-483-007 | 5805 23rd Ave, Kenosha          | Vacant Land        | \$25,000    |
| 11-223-30-254-014 | 3538 19th Ave. Kenosha          | Single Family      | \$198,000   |
| 12-223-31-277-036 | 5106 14th Ave. Kenosha          | Single Family      | \$40,500    |
| 12-223-31-381-008 | 5615 16th Ave, Kenosha          | Single Family      | \$105,000   |
| 40-4-120-022-3100 | 6315 245th Ave, Paddock Lake    | Single Family      | \$82,000    |
| 60-4-119-191-0640 | 39910 97th St, Randall          | Single Family      | \$212,000   |
| 70-4-120-281-0345 | 10424 268th Ct, Salem Lakes     | Single Family      | \$115,000   |
| 91-4-122-134-0520 | 8937 26th Ave, Pleasant Prairie | Single Family      | \$133,000   |