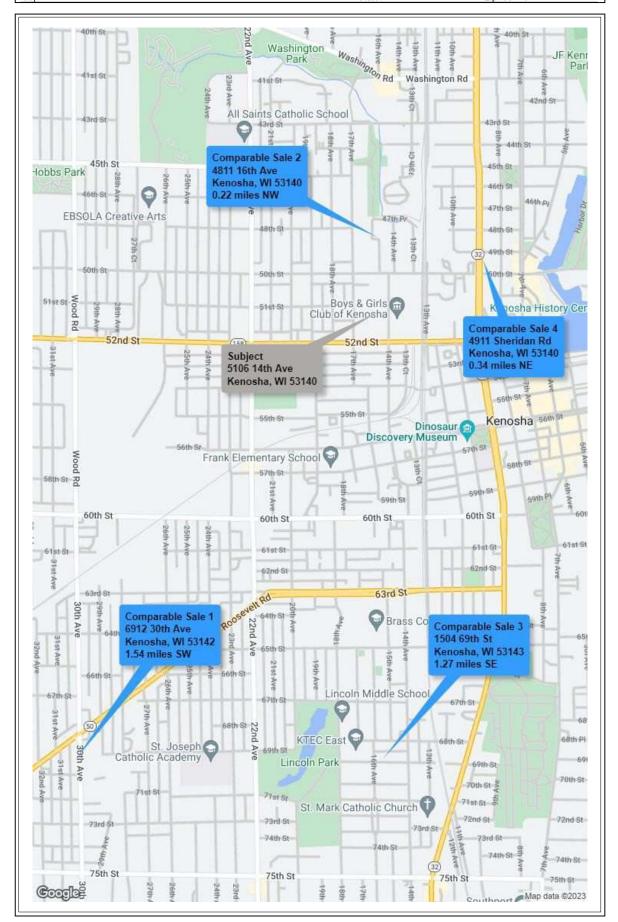

| Expir                  | ation Date of Certification o | or License:                               |
| Expiration Date of Certification or License: 12/14/2023                                                                     |                        | ervisory Appraiser inspectio  | n of Subject Property:                    |
| Effective Date of Appraisal: October 3, 2023                                                                                |                        | Did Not 🔲 Exterior-or         | nly from street  Interior and Exterior    |

#### **LOCATION MAP**

 Client:
 Kenosha County Clerk
 File No.:
 223-257

 Property Address:
 5106 14th Ave
 Case No.:

 City:
 Kenosha
 State: WI
 Zip: 53140



## SUBJECT PROPERTY PHOTO ADDENDUM

| Client: Kenosha County Clerk    | File No.: 223-257 |            |
|---------------------------------|-------------------|------------|
| Property Address: 5106 14th Ave | Case No.:         |            |
| City: Kenosha                   | State: WI         | Zip: 53140 |



## FRONT VIEW OF SUBJECT PROPERTY

Appraised Date: October 3, 2023 Appraised Value: \$ 45,000



REAR VIEW OF SUBJECT PROPERTY



STREET SCENE

## Additional Items of Note

| Client: Kenosha County Clerk    | File No.: 223-257 |            |
|---------------------------------|-------------------|------------|
| Property Address: 5106 14th Ave | Case N            | lo.:       |
| Citv: Kenosha                   | State: WI         | Zip: 53140 |



Right of Way Access - Ingress/E