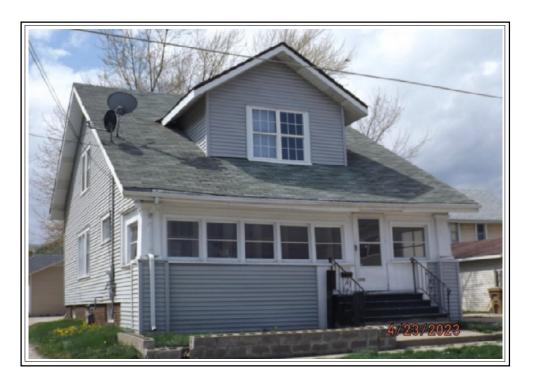

01-122-01-154-006

The South 51 feet of Lot 11 of Burke's Subdivision, of part of the Northeast 1/4 of Section 1, in Township 1 North, Range 22 East of the Fourth Principal Meridian, and lying in the City of Kenosha, Kenosha County, Wisconsin.

PROPERTY ADDRESS: 6309 30th Ave, Kenosha

LOT SIZE: 51' x 42' Vacant Land

\$13,000 SOLD AS IS