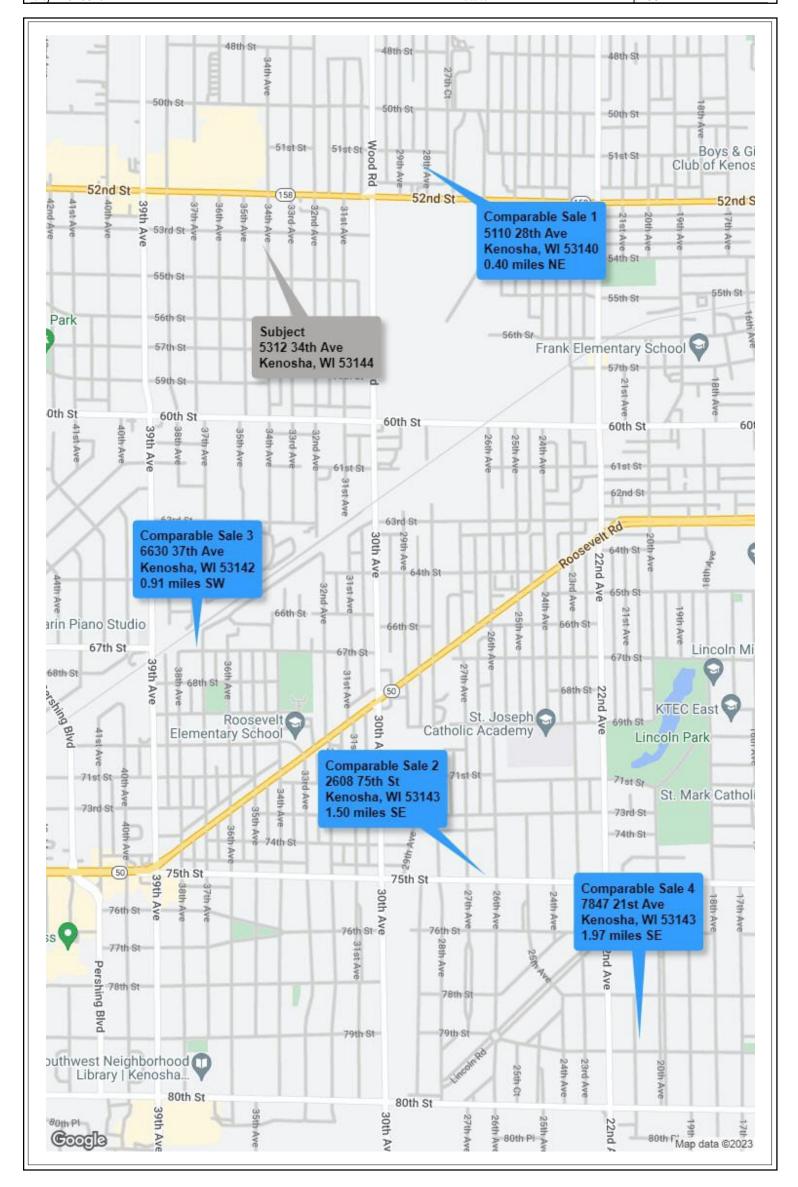

| PARCEL NUMBER     | ADDRESS                         | PARCEL DESCRIPTION | OPENING BID |
|-------------------|---------------------------------|--------------------|-------------|
| 01-122-01-154-006 | 6309 30th Ave, Kenosha          | Vacant Land        | \$13,000    |
| 05-123-06-313-015 | 1308 69th St, Kenosha           | Single Family      | \$78,300    |
| 09-222-36-340-019 | 5312 34th Ave, Kenosha          | Single Family      | \$96,000    |
| 09-222-36-362-010 | 5722 36th Ave, Kenosha          | Single Family      | \$86,000    |
| 09-222-36-483-007 | 5805 23rd Ave, Kenosha          | Vacant Land        | \$25,000    |
| 11-223-30-254-014 | 3538 19th Ave. Kenosha          | Single Family      | \$198,000   |
| 12-223-31-277-036 | 5106 14th Ave. Kenosha          | Single Family      | \$40,500    |
| 12-223-31-381-008 | 5615 16th Ave, Kenosha          | Single Family      | \$105,000   |
| 40-4-120-022-3100 | 6315 245th Ave, Paddock Lake    | Single Family      | \$82,000    |
| 60-4-119-191-0640 | 39910 97th St, Randall          | Single Family      | \$212,000   |
| 70-4-120-281-0345 | 10424 268th Ct, Salem Lakes     | Single Family      | \$115,000   |
| 91-4-122-134-0520 | 8937 26th Ave, Pleasant Prairie | Single Family      | \$133,000   |