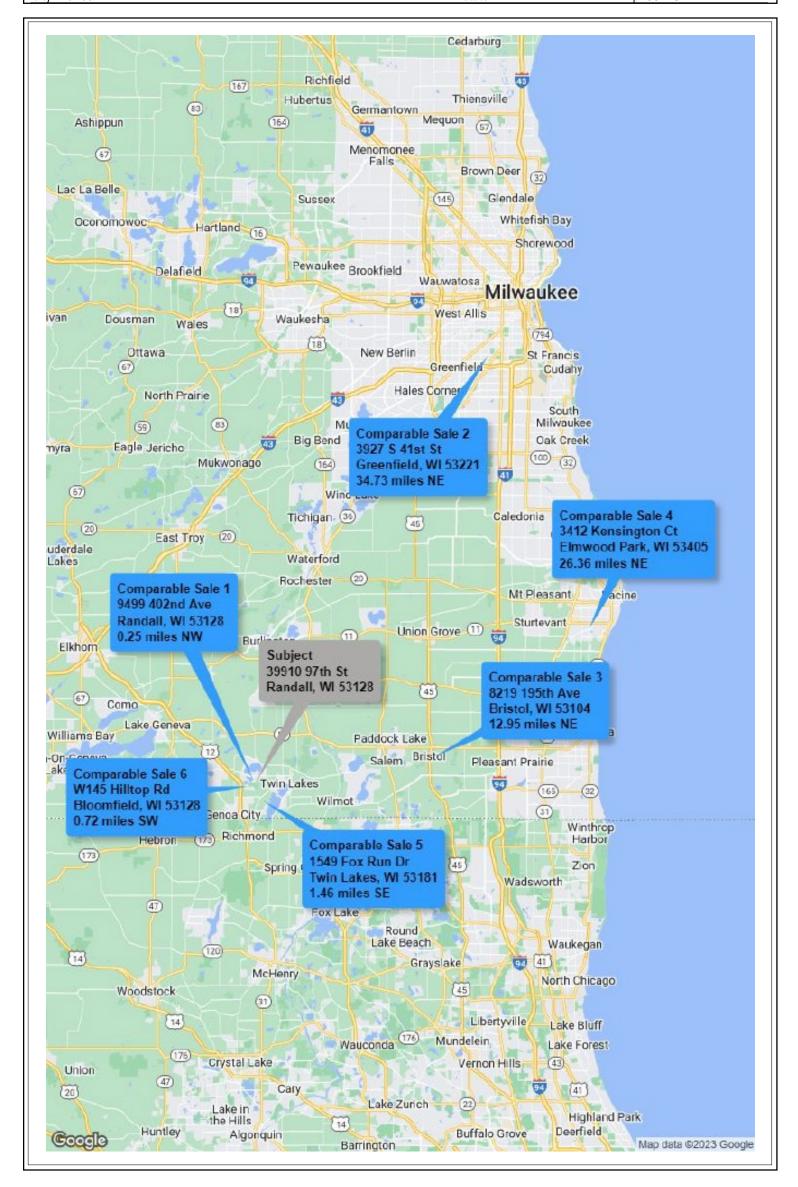

| PARCEL NUMBER     | ADDRESS                         | PARCEL DESCRIPTION | OPENING BID |
|-------------------|---------------------------------|--------------------|-------------|
| 01-122-01-154-006 | 6309 30th Ave, Kenosha          | Vacant Land        | \$13,000    |
| 05-123-06-313-015 | 1308 69th St, Kenosha           | Single Family      | \$78,300    |
| 09-222-36-340-019 | 5312 34th Ave, Kenosha          | Single Family      | \$96,000    |
| 09-222-36-362-010 | 5722 36th Ave, Kenosha          | Single Family      | \$86,000    |
| 09-222-36-483-007 | 5805 23rd Ave, Kenosha          | Vacant Land        | \$25,000    |
| 11-223-30-254-014 | 3538 19th Ave. Kenosha          | Single Family      | \$198,000   |
| 12-223-31-277-036 | 5106 14th Ave. Kenosha          | Single Family      | \$40,500    |
| 12-223-31-381-008 | 5615 16th Ave, Kenosha          | Single Family      | \$105,000   |
| 40-4-120-022-3100 | 6315 245th Ave, Paddock Lake    | Single Family      | \$82,000    |
| 60-4-119-191-0640 | 39910 97th St, Randall          | Single Family      | \$212,000   |
| 70-4-120-281-0345 | 10424 268th Ct, Salem Lakes     | Single Family      | \$115,000   |
| 91-4-122-134-0520 | 8937 26th Ave, Pleasant Prairie | Single Family      | \$133,000   |