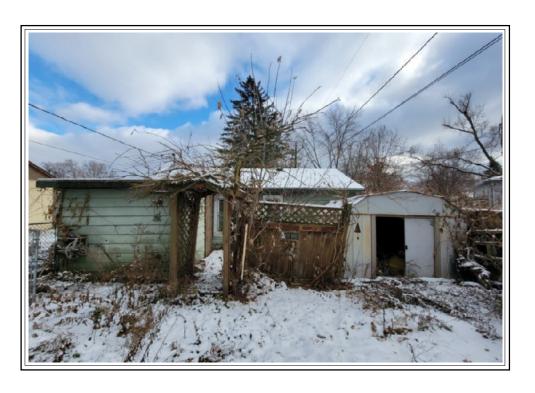

01-122-01-154-006

The South 51 feet of Lot 11 of Burke's Subdivision, of part of the Northeast 1/4 of Section 1, in Township 1 North, Range 22 East of the Fourth Principal Meridian, and lying in the City of Kenosha, Kenosha County, Wisconsin.

PROPERTY ADDRESS: 6309 30th Ave, Kenosha

LOT SIZE: 51' x 42' Vacant Land

\$13,000 SOLD AS IS