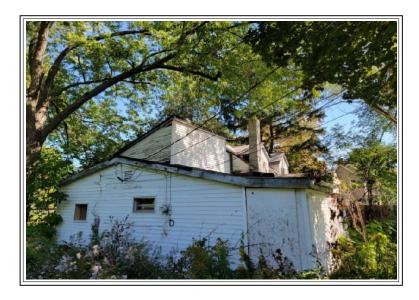

ffective Date of Appraisal: October 3, 2023                                                                                |                        | Did Not 🔲 Exterior-or         | nly from street  Interior and Exterior    |

#### **LOCATION MAP**

 Client:
 Kenosha County Clerk
 File No.:
 223-257

 Property Address:
 5106 14th Ave
 Case No.:

 City:
 Kenosha
 State: WI
 Zip: 53140



## SUBJECT PROPERTY PHOTO ADDENDUM

| Client: Kenosha County Clerk    | File No.: 223-257 |            |
|---------------------------------|-------------------|------------|
| Property Address: 5106 14th Ave | Case No.:         |            |
| City: Kenosha                   | State: WI         | Zip: 53140 |



## FRONT VIEW OF SUBJECT PROPERTY

Appraised Date: October 3, 2023 Appraised Value: \$ 45,000



REAR VIEW OF SUBJECT PROPERTY



STREET SCENE

## Additional Items of Note

| Client: Kenosha County Clerk    | File No.: 223-257 |            |
|---------------------------------|-------------------|------------|
| Property Address: 5106 14th Ave | Case N            | lo.:       |
| Citv: Kenosha                   | State: WI         | Zip: 53140 |



Right of Way Access - Ingress/Egress to 14th Ave

#### COMPARABLE PROPERTY PHOTO ADDENDUM

| Client: Kenosha County Clerk    | File No.: 223-257 |            |
|---------------------------------|-------------------|------------|
| Property Address: 5106 14th Ave | Case No           | D.:        |
| City: Kenosha                   | State: WI         | Zip: 53140 |



#### COMPARABLE SALE #1

6912 30th Ave Kenosha, WI 53142 Sale Date: 10/21