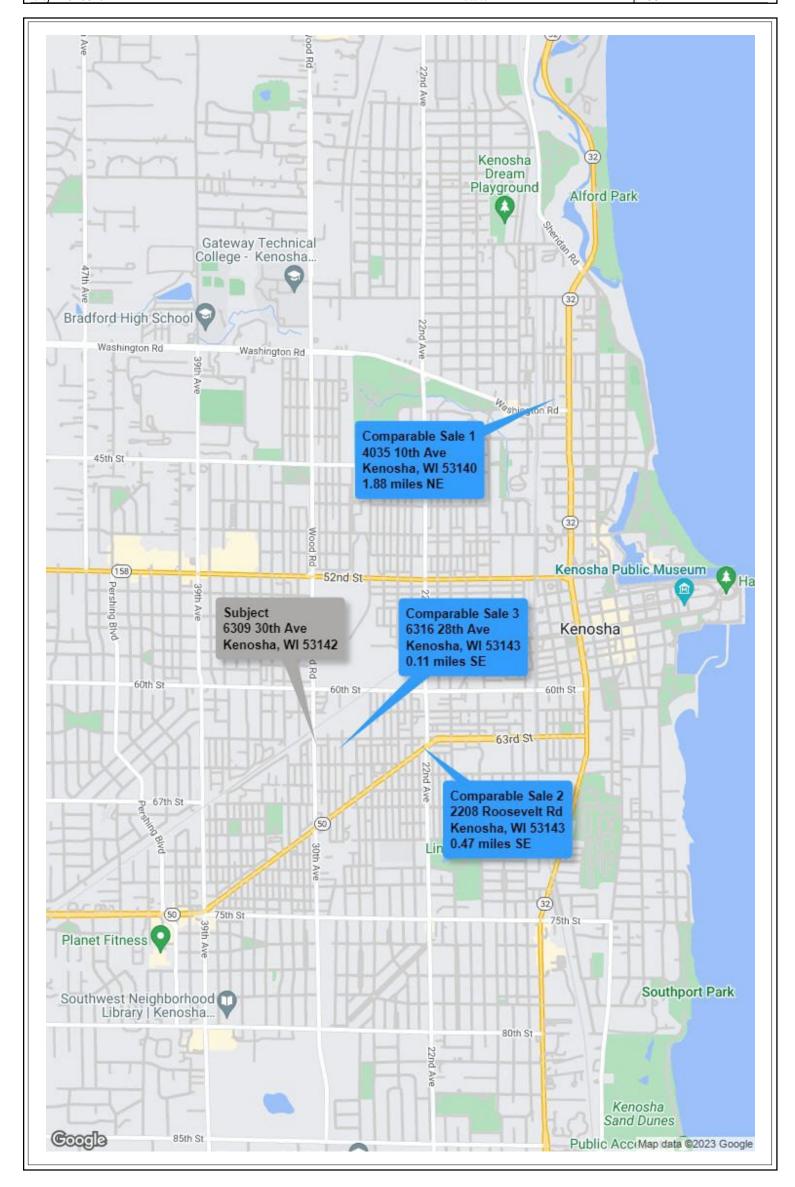

01-122-01-154-006

The South 51 feet of Lot 11 of Burke's Subdivision, of part of the Northeast 1/4 of Section 1, in Township 1 North, Range 22 East of the Fourth Principal Meridian, and lying in the City of Kenosha, Kenosha County, Wisconsin.

PROPERTY ADDRESS: 6309 30th Ave, Kenosha

LOT SIZE: 51' x 42' Vacant Land

\$13,000 SOLD AS IS

## LOCATED AT:

6309 30th Ave Kenosha, WI 53142