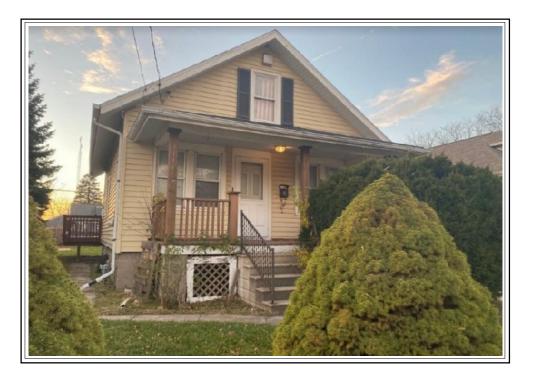

ha County Clerk Property Address: 5312 34th Ave City: Kenosha State: WI Zip: 53144



## FRONT VIEW OF SUBJECT PROPERTY

Appraised Date: November 27, 2023 Appraised Value: \$ 96,000



REAR VIEW OF SUBJECT PROPERTY



STREET SCENE

### Additional Items of Note

| Client: Kenosha County Clerk    | File No.: 223-303    |
|---------------------------------|----------------------|
| Property Address: 5312 34th Ave | Case No.:            |
| City: Kenosha                   | State: WI 7in: 53144 |



Defective Garage Components Roof, soffits/fascia, door



Basement Window Possible vermin/exterior elements infiltration

## COMPARABLE PROPERTY PHOTO ADDENDUM

 Client:
 Kenosha County Clerk
 File No.:
 223-303

 Property Address:
 5312 34th Ave
 Case No.:

 City:
 Kenosha
 State: WI
 Zip: 53144



### COMPARABLE SALE #1

5110 28th Ave Kenosha, WI 53140 Sale Date: 09/22/2023 Sale Price: \$ 94,900



#### **COMPARABLE SALE #2**

2608 75th St Kenosha, WI 53143 Sale Date: 03/28/2023 Sale Price: \$ 88,000



#### COMPARABLE SALE #3

6630 37th Ave Kenosha, WI 53142 Sale Date: 04/27/2023 Sale Price: \$ 124,641

## COMPARABLE PROPERTY PHOTO ADDENDUM

| Client: Kenosha County Clerk    | File No.: 223-303    |
|---------------------------------|----------------------|
| Property Address: 5312 34th Ave | Case No.:            |
| City: Kenosha                   | State: WI 7in: 53144 |



### COMPARABLE SALE #4

7847 21st Ave Kenosha, WI 53143 Sale Date: 01/31/2023 Sale Price: \$ 90,000

| 11         |  |
|------------|--|
|            |  |
| II         |  |
| II         |  |
|            |