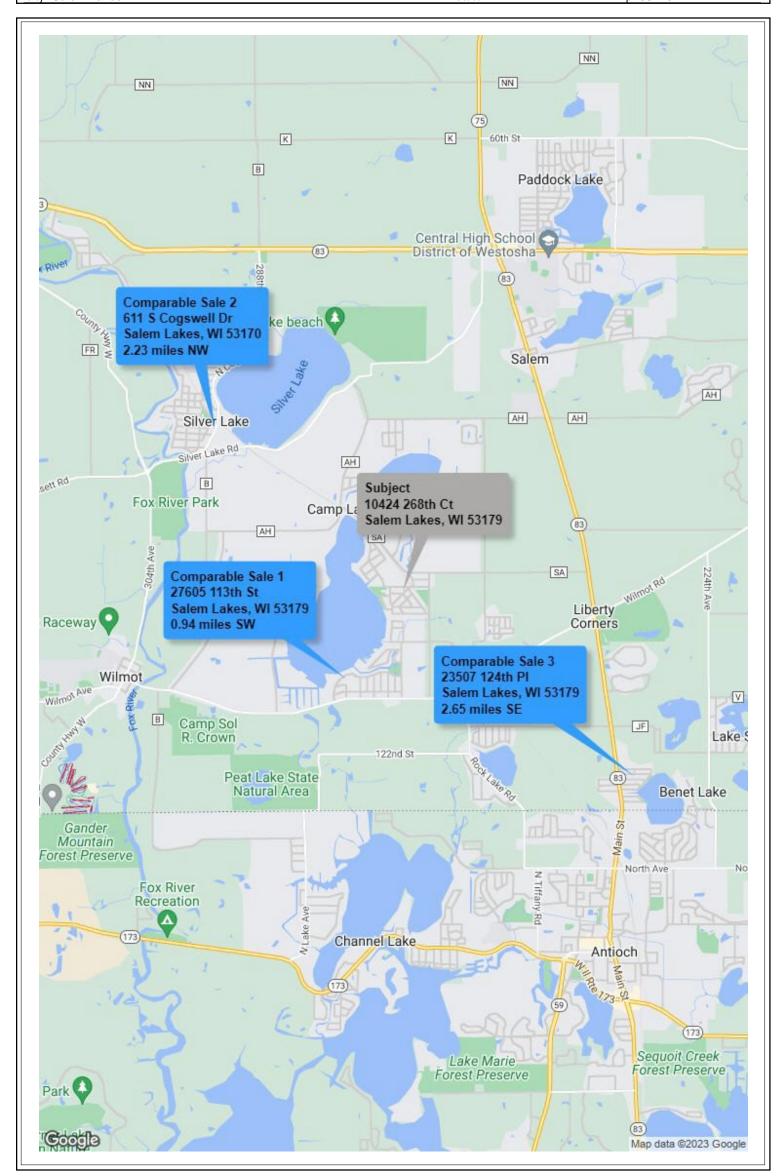

| PARCEL NUMBER     | ADDRESS                         | PARCEL DESCRIPTION | OPENING BID |
|-------------------|---------------------------------|--------------------|-------------|
| 01-122-01-154-006 | 6309 30th Ave, Kenosha          | Vacant Land        | \$13,000    |
| 05-123-06-313-015 | 1308 69th St, Kenosha           | Single Family      | \$78,300    |
| 09-222-36-340-019 | 5312 34th Ave, Kenosha          | Single Family      | \$96,000    |
| 09-222-36-362-010 | 5722 36th Ave, Kenosha          | Single Family      | \$86,000    |
| 09-222-36-483-007 | 5805 23rd Ave, Kenosha          | Vacant Land        | \$25,000    |
| 11-223-30-254-014 | 3538 19th Ave. Kenosha          | Single Family      | \$198,000   |
| 12-223-31-277-036 | 5106 14th Ave. Kenosha          | Single Family      | \$40,500    |
| 12-223-31-381-008 | 5615 16th Ave, Kenosha          | Single Family      | \$105,000   |
| 40-4-120-022-3100 | 6315 245th Ave, Paddock Lake    | Single Family      | \$82,000    |
| 60-4-119-191-0640 | 39910 97th St, Randall          | Single Family      | \$212,000   |
| 70-4-120-281-0345 | 10424 268th Ct, Salem Lakes     | Single Family      | \$115,000   |
| 91-4-122-134-0520 | 8937 26th Ave, Pleasant Prairie | Single Family      | \$133,000   |