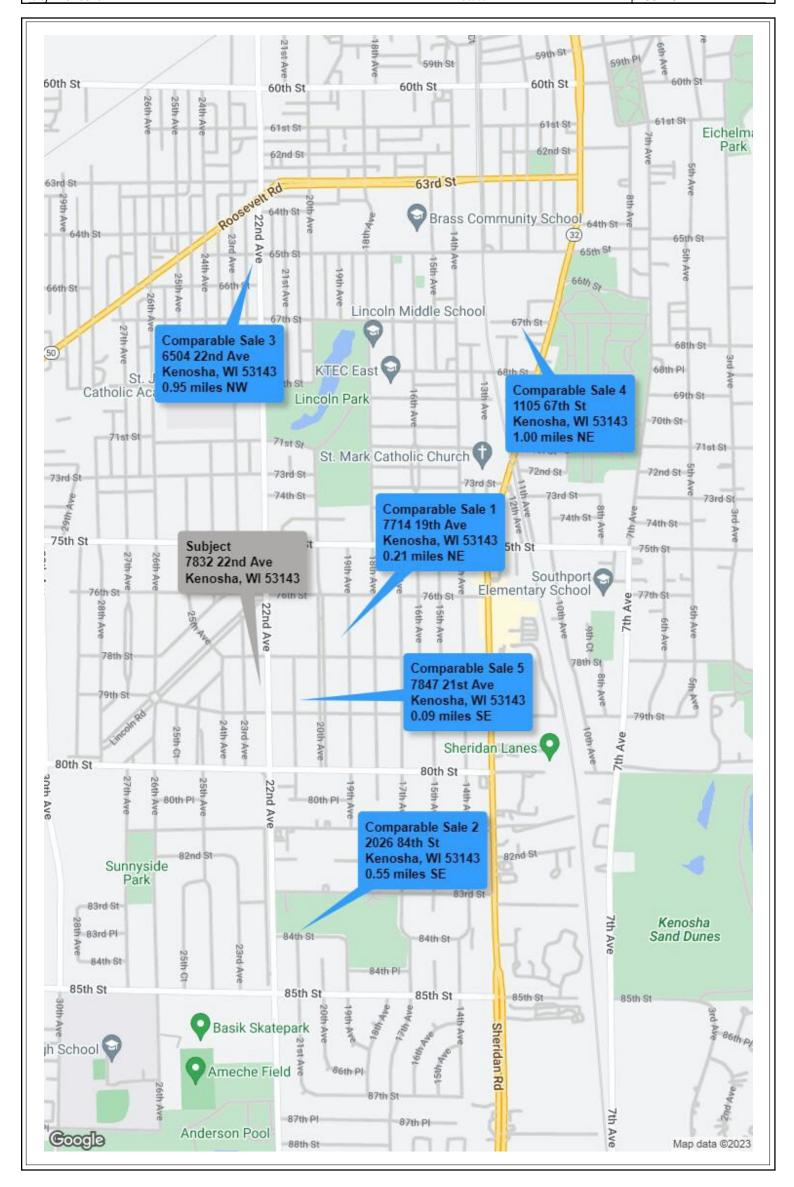

| of Cartification    | or License:                              |
| Expiration Date of Certification or License |                                     |                               |                     | n of Subject Property:                   |
| Effective Date of Appraisal: October 3,     | 2023                                |                               |                     | ly from street  Interior and Exterior    |
|                                             |                                     |                               |                     | , —                                      |

#### **LOCATION MAP**

 Client:
 Kenosha County Clerk
 File No.:
 223-253

 Property Address:
 1308 69th St
 Case No.:

 City:
 Kenosha
 State:
 WI
 Zip: 53143



## SUBJECT PROPERTY PHOTO ADDENDUM

 Client:
 Kenosha County Clerk
 File No.:
 223-253

 Property Address:
 1308 69th St
 Case No.:

 City:
 Kenosha
 State: WI
 Zip: 53143



## FRONT VIEW OF SUBJECT PROPERTY

Appraised Date: October 3, 2023 Appraised Value: \$ 87,000



## REAR VIEW OF SUBJECT PROPERTY



## STREET SCENE

| Client: Kenosha County Clerk   | File No.: 223-253    |
|--------------------------------|----------------------|
| Property Address: 1308 69th St | Case No.:            |
| City: Kenosha                  | State: WI 7in: 53143 |



Defective Roof



Defective Door Sills/Jambs



Defective Soffits/Fascia

## COMPARABLE PROPERTY PHOTO ADDENDUM

 Client:
 Kenosha County Clerk
 File No.:
 223-253

 Property Address:
 1308 69th St
 Case No.:

 City:
 Kenosha
 State:
 WI