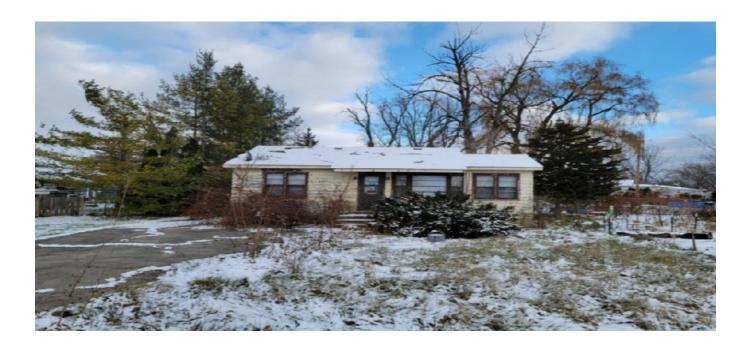

--------------|----------------------|
| Property Address: 5615 16th Ave | Case No.:            |
| City: Kenosha                   | State: WI 7in: 53140 |



## COMPARABLE SALE #4

5120 19th Ave Kenosha, WI 53140 Sale Date: 10/06/2023 Sale Price: \$ 95,000



## COMPARABLE SALE #5

1823 53rd St Kenosha, WI 53140 Sale Date: 07/21/2023 Sale Price: \$ 115,000

## COMPARABLE SALE #6

Sale Date: Sale Price: \$

## **LEGAL DESCRIPTION**

**OPENING BID** 

40-4-120-022-3100

Lot 19, Block 15, Third Addition to North Park Subdivision, in the Northwest Quarter of Section 2, Township 1 North, Range 20 East of the Fourth Principal Meridian, located in the Village of Paddock Lake, Kenosha County, Wisconsin. \$82,000 SOLD AS IS



PROPERTY ADDRESS: 6315 245th Ave, Paddock Lake

LOT SIZE: 50' x 152'





## **APPRAISAL OF**



## LOCATED AT:

6315 245th Ave Paddock Lake, WI 53168

## CLIENT:

Kenosha County Clerk 1010 56th Street Kenosha, WI, 53140

## AS OF:

November 27, 2023

BY:

Daniel B. Truax

File No. 223-300

| This report is limited to the sole and exclusive use of the client. The rationale for how the appraiser arrived at the opinions and conclusions set for thin this report may not be understood properly without additional                                                                    |                                                                      |                                                                      |                        |                                                                      |                        |