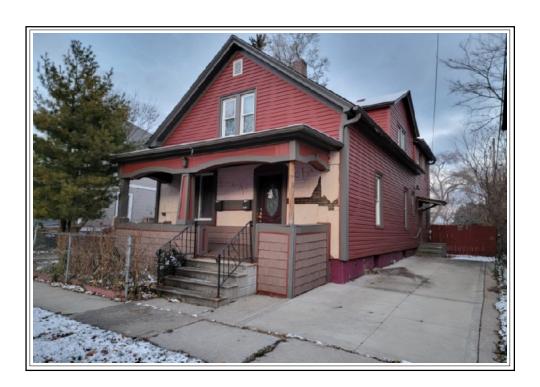

s: 5106 14th Ave | Case No.:            |  |
| City: Kenosha                   | State: WI 7in: 53140 |  |



#### COMPARABLE SALE #4

4911 Sheridan Rd Kenosha, WI 53140 Sale Date: 09/10/2021 Sale Price: \$ 68,000

## COMPARABLE SALE #5

Sale Date: Sale Price: \$

## COMPARABLE SALE #6

Sale Date: Sale Price: \$ 12-223-31-381-008

All of Lot 48, EXCEPT the East 35 feet thereof, and the South 16 feet of the West 66 feet of Lot 47, in Block 154, Durkee's First Western Addition, to the Village of Southport (now City of Kenosha) of part of the Southwest 1/4 of Section 31, in Township 2 North, Range 23 East; and lying and being in the City of Kenosha, Kenosha County, Wisconsin.

\$105,000 SOLD AS IS



PROPERTY ADDRESS: 5615 16th Ave, Kenosha

**LOT SIZE: .12 Acres** 





## **APPRAISAL OF**



## LOCATED AT:

5615 16th Ave Kenosha, WI 53140

## CLIENT:

Kenosha County Clerk 1010 56th Street Kenosha, WI, 53140

## AS OF:

November 27, 2023

BY:

Daniel B. Truax

raisal Report File No. 223-299

| This report is limited to the sole and exclusive use of the client. The rationale for how the appraiser arrived at the opinions and conclusions set forth in this report may not be understood properly without additional information in the appraiser's workfile. The purpose of this appraisal report is to provide the client with a credible opinion of the defined value of the subject property, given the intended use of the appraisal. |                               |                                 |                                    |                     |                      |