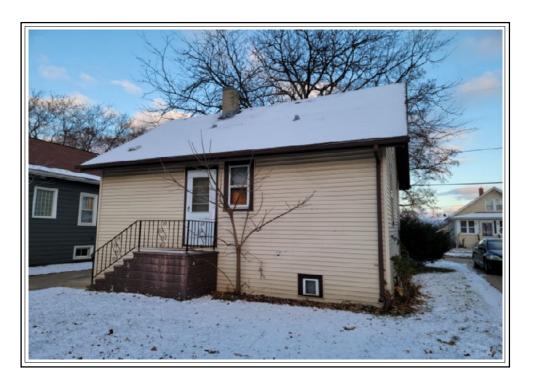

PROPERTY ADDRESS: 6309 30th Ave, Kenosha

LOT SIZE: 51' x 42' Vacant Land

\$13,000 SOLD AS IS

## LOCATED AT:

6309 30th Ave Kenosha, WI 53142