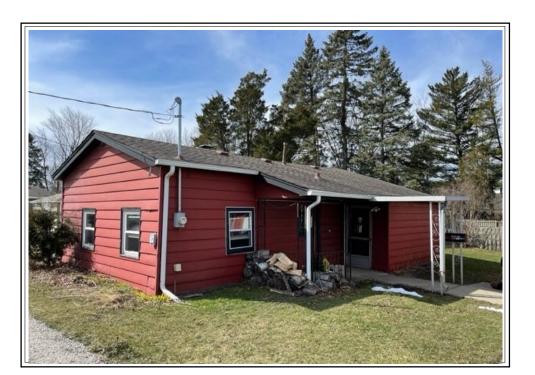

01-122-01-154-006

The South 51 feet of Lot 11 of Burke's Subdivision, of part of the Northeast 1/4 of Section 1, in Township 1 North, Range 22 East of the Fourth Principal Meridian, and lying in the City of Kenosha, Kenosha County, Wisconsin.

PROPERTY ADDRESS: 6309 30th Ave, Kenosha

LOT SIZE: 51' x 42' Vacant Land

\$13,000 SOLD AS IS

## LOCATED AT:

6309 30th Ave Kenosha, WI 53142