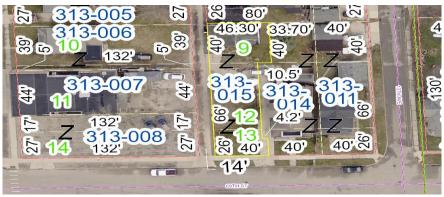

01-122-01-154-006

The South 51 feet of Lot 11 of Burke's Subdivision, of part of the Northeast 1/4 of Section 1, in Township 1 North, Range 22 East of the Fourth Principal Meridian, and lying in the City of Kenosha, Kenosha County, Wisconsin.

PROPERTY ADDRESS: 6309 30th Ave, Kenosha

LOT SIZE: 51' x 42' Vacant Land

\$13,000 SOLD AS IS