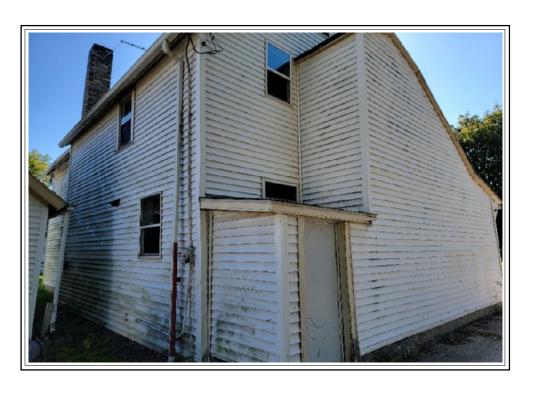

| Effective Date of Appraisal: October 3,     | 2023                                |                               |                     | ly from street  Interior and Exterior    |
|                                             |                                     |                               |                     | , —                                      |

#### **LOCATION MAP**

 Client:
 Kenosha County Clerk
 File No.:
 223-253

 Property Address:
 1308 69th St
 Case No.:

 City:
 Kenosha
 State:
 WI
 Zip: 53143



## SUBJECT PROPERTY PHOTO ADDENDUM

 Client:
 Kenosha County Clerk
 File No.:
 223-253

 Property Address:
 1308 69th St
 Case No.:

 City:
 Kenosha
 State: WI
 Zip: 53143



## FRONT VIEW OF SUBJECT PROPERTY

Appraised Date: October 3, 2023 Appraised Value: \$ 87,000



## REAR VIEW OF SUBJECT PROPERTY



## STREET SCENE

| Client: Kenosha County Clerk   | File No.: 223-253    |
|--------------------------------|----------------------|
| Property Address: 1308 69th St | Case No.:            |
| City: Kenosha                  | State: WI 7in: 53143 |



Defective Roof



Defective Door Sills/Jambs



Defective Soffits/Fascia

## COMPARABLE PROPERTY PHOTO ADDENDUM

 Client:
 Kenosha County Clerk
 File No.:
 223-253

 Property Address:
 1308 69th St
 Case No.:

 City:
 Kenosha
 State:
 WI
 Zip: 53143



### COMPARABLE SALE #1

1621 61st St Kenosha, WI 53143 Sale Date: 08/02/2023 Sale Price: \$ 85,000



#### COMPARABLE SALE #2

1105 67th St Kenosha, WI 53143 Sale Date: 04/07/2023 Sale Price: \$ 85,000



### COMPARABLE SALE #3

6711 29th Ave Kenosha, WI 53