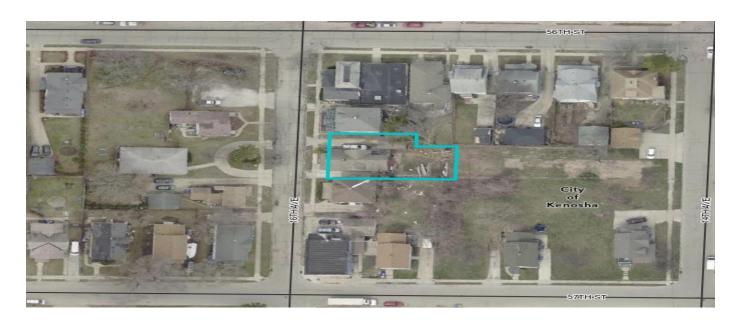

-|--|
| Property Address: 5106 14th Ave | Case No.:            |  |
| City: Kenosha                   | State: WI 7in: 53140 |  |



#### COMPARABLE SALE #4

4911 Sheridan Rd Kenosha, WI 53140 Sale Date: 09/10/2021 Sale Price: \$ 68,000

## COMPARABLE SALE #5

Sale Date: Sale Price: \$

## COMPARABLE SALE #6

Sale Date: Sale Price: \$ 12-223-31-381-008

All of Lot 48, EXCEPT the East 35 feet thereof, and the South 16 feet of the West 66 feet of Lot 47, in Block 154, Durkee's First Western Addition, to the Village of Southport (now City of Kenosha) of part of the Southwest 1/4 of Section 31, in Township 2 North, Range 23 East; and lying and being in the City of Kenosha, Kenosha County, Wisconsin.

\$105,000 SOLD AS IS



PROPERTY ADDRESS: 5615 16th Ave, Kenosha

**LOT SIZE: .12 Acres** 





## **APPRAISAL OF**



## LOCATED AT:

5615 16th Ave Kenosha, WI 53140

## CLIENT:

Kenosha County Clerk 1010 56th Street Kenosha, WI, 53140

## AS OF:

November 27, 2023

BY:

Daniel B. Truax

raisal Report File No. 223-299

| This report is limited to the sole and exclusive use of the client. The rationale for how the appraiser arrived at the opinions and conclusions set forth in this report may not be understood properly without additional information in the appraiser's workfile. The purpose of this appraisal report is to provide the client with a credible opinion of the defined value of the subject property, given the intended use of the appraisal. |                               |                                 |                                    |                     |