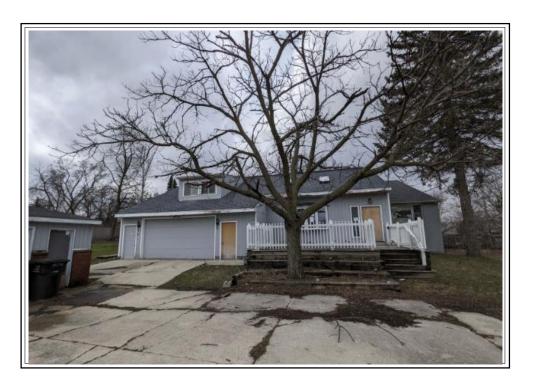

01-122-01-154-006

The South 51 feet of Lot 11 of Burke's Subdivision, of part of the Northeast 1/4 of Section 1, in Township 1 North, Range 22 East of the Fourth Principal Meridian, and lying in the City of Kenosha, Kenosha County, Wisconsin.

PROPERTY ADDRESS: 6309 30th Ave, Kenosha

LOT SIZE: 51' x 42' Vacant Land

\$13,000 SOLD AS IS