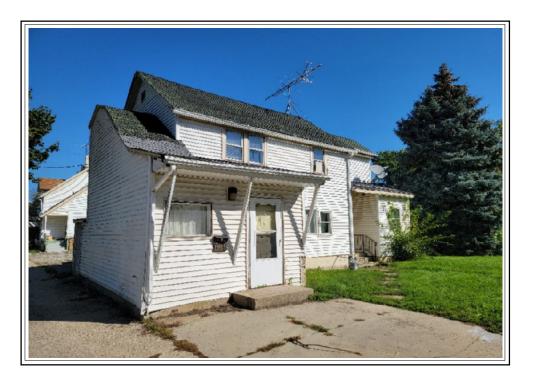

|                     | n of Subject Property:                   |
| Effective Date of Appraisal: October 3,     | 2023                                |                               |                     | ly from street  Interior and Exterior    |
|                                             |                                     |                               |                     | , —                                      |

#### **LOCATION MAP**

 Client:
 Kenosha County Clerk
 File No.:
 223-253

 Property Address:
 1308 69th St
 Case No.:

 City:
 Kenosha
 State:
 WI
 Zip: 53143



## SUBJECT PROPERTY PHOTO ADDENDUM

 Client:
 Kenosha County Clerk
 File No.:
 223-253

 Property Address:
 1308 69th St
 Case No.:

 City:
 Kenosha
 State: WI
 Zip: 53143



## FRONT VIEW OF SUBJECT PROPERTY

Appraised Date: October 3, 2023 Appraised Value: \$ 87,000



## REAR VIEW OF SUBJECT PROPERTY



## STREET SCENE

| Client: Kenosha County Clerk   | File No.: 223-253    |
|--------------------------------|----------------------|
| Property Address: 1308 69th St | Case No.:            |
| City: Kenosha                  | State: WI 7in: 53143 |



Defective Roof



Defective Door Sills/Jambs



Defective Soffits/Fascia

## COMPARABLE PROPERTY PHOTO ADDENDUM

 Client:
 Kenosha County Clerk
 File No.:
 223-253

 Property Address:
 1308 69th St
 Case No.:

 City:
 Kenosha
 State:
 WI
 Zip: 53143



### COMPARABLE SALE #1

1621 61st St Kenosha, WI 53143 Sale Date: 08/02/2023 Sale Price: \$ 85,000



#### COMPARABLE SALE #2

1105 67th St Kenosha, WI 53143 Sa