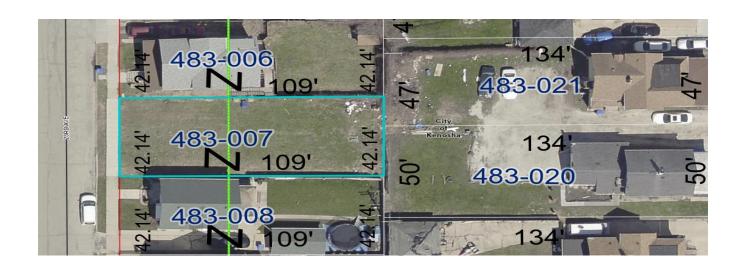

ce: \$ 09-222-36-483-007

Part of Block 1 of Vetter's Subdivision and part of the Southeast 1/4 of Section 36 in Town 2 North, Range 22 East of the Fourth Principal Meridian, particularly described as: Commencing at a point on the East line of 23rd Avenue in said Vetter's Subdivision which is 368-4/7 feet North of the North line of 60th Street; thence East on a line parallel with 60th Street, 109 feet, thence North parallel to said 23rd Avenue 42-1/7 feet thence West parallel to the South line, 109 feet; and to the East line of 23rd Avenue; thence South on the East the of 23rd Avenue 42-1/7 feet, to the place of beginning. Said land being in the City of Kenosha, Kenosha County, Wisconsin.

\$25,000 SOLD AS IS



PROPERTY ADDRESS: 5805 23rd Ave, Kenosha

LOT SIZE: 42' x 109' Vacant Land





## **APPRAISAL OF**



## LOCATED AT:

5805 23rd Ave Kenosha, WI 53140

## CLIENT:

Kenosha County Clerk 1010 56th Street Kenosha, WI, 53140

## AS OF:

November 27, 2023

BY:

Daniel B. Truax

Kenosha County Clerk 1010 56th Street Kenosha, WI, 53140

File Number: 223-305

In accordance with your request, I have appraised the real property at:

5805 23rd Ave Kenosha, WI 53140

The purpose of this appraisal is to develop an opinion of the defined value of the subject property, as vacant. The property rights appraised are the fee simple interest in the site.

In my opinion, the defined value of the property as of November 27, 2023

is:

\$25,000 Twenty-Five Thousand Dollars

The attached report contains the description, analysis and supportive data for the conclusions, final opinion of val