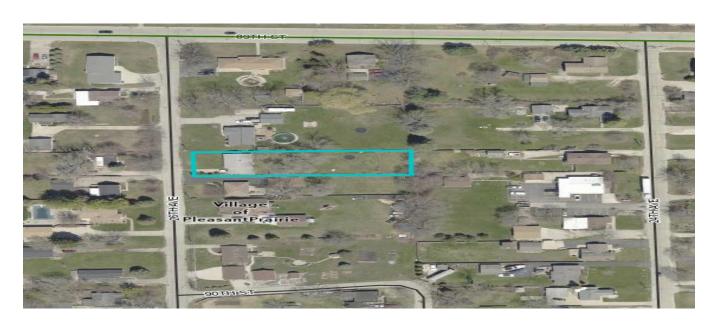

## LOCATED AT:

6309 30th Ave Kenosha, WI 53142

## AS OF:

November 27, 2023

BY:

Daniel B. Truax

Kenosha County Clerk 1010 56th Street Kenosha, WI, 53140

File Number: 223-302

In accordance with your request, I have appraised the real property at:

6309 30th Ave Kenosha, WI 53142