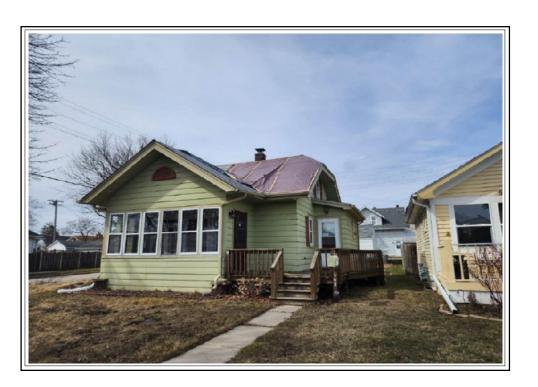

ERTY



STREET SCENE

### Additional Items of Note

| Client: Kenosha County Clerk    | File No.: 223-303    |
|---------------------------------|----------------------|
| Property Address: 5312 34th Ave | Case No.:            |
| City: Kenosha                   | State: WI 7in: 53144 |



Defective Garage Components Roof, soffits/fascia, door



Basement Window Possible vermin/exterior elements infiltration

## COMPARABLE PROPERTY PHOTO ADDENDUM

 Client:
 Kenosha County Clerk
 File No.:
 223-303

 Property Address:
 5312 34th Ave
 Case No.:

 City:
 Kenosha
 State: WI
 Zip: 53144



### COMPARABLE SALE #1

5110 28th Ave Kenosha, WI 53140 Sale Date: 09/22/2023 Sale Price: \$ 94,900



#### **COMPARABLE SALE #2**

2608 75th St Kenosha, WI 53143 Sale Date: 03/28/2023 Sale Price: \$ 88,000



#### COMPARABLE SALE #3

6630 37th Ave Kenosha, WI 53142 Sale Date: 04/27/2023 Sale Price: \$ 124,641

## COMPARABLE PROPERTY PHOTO ADDENDUM

| Client: Kenosha County Clerk    | File No.: 223-303    |
|---------------------------------|----------------------|
| Property Address: 5312 34th Ave | Case No.:            |
| City: Kenosha                   | State: WI 7in: 53144 |



### COMPARABLE SALE #4

7847 21st Ave Kenosha, WI 53143 Sale Date: 01/31/2023 Sale Price: \$ 90,000

| 11         |  |
|------------|--|
|            |  |
| II         |  |
| II         |  |
|            |  |
| II         |  |
|            |  |
|            |  |
|            |  |
|            |  |
|            |  |
| <b>I</b> I |  |
| <b>I</b> I |  |
| II         |  |
|            |  |
|            |  |
|