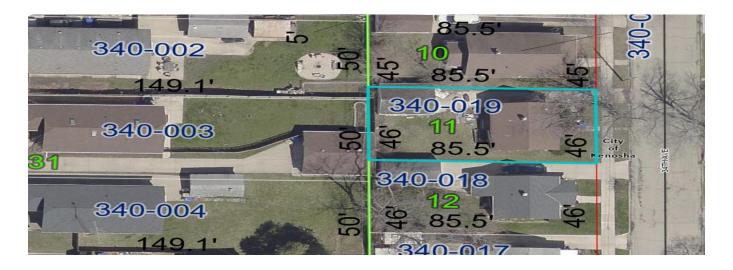

| PARCEL NUMBER     | ADDRESS                         | PARCEL DESCRIPTION | OPENING BID |
|-------------------|---------------------------------|--------------------|-------------|
| 01-122-01-154-006 | 6309 30th Ave, Kenosha          | Vacant Land        | \$13,000    |
| 05-123-06-313-015 | 1308 69th St, Kenosha           | Single Family      | \$78,300    |
| 09-222-36-340-019 | 5312 34th Ave, Kenosha          | Single Family      | \$96,000    |
| 09-222-36-362-010 | 5722 36th Ave, Kenosha          | Single Family      | \$86,000    |
| 09-222-36-483-007 | 5805 23rd Ave, Kenosha          | Vacant Land        | \$25,000    |
| 11-223-30-254-014 | 3538 19th Ave. Kenosha          | Single Family      | \$198,000   |
| 12-223-31-277-036 | 5106 14th Ave. Kenosha          | Single Family      | \$40,500    |
| 12-223-31-381-008 | 5615 16th Ave, Kenosha          | Single Family      | \$105,000   |
| 40-4-120-022-3100 | 6315 245th Ave, Paddock Lake    | Single Family      | \$82,000    |
| 60-4-119-191-0640 | 39910 97th St, Randall          | Single Family      | \$212,000   |
| 70-4-120-281-0345 | 10424 268th Ct, Salem Lakes     | Single Family      | \$115,000   |
| 91-4-122-134-0520 | 8937 26th Ave, Pleasant Prairie | Single Family      | \$133,000   |