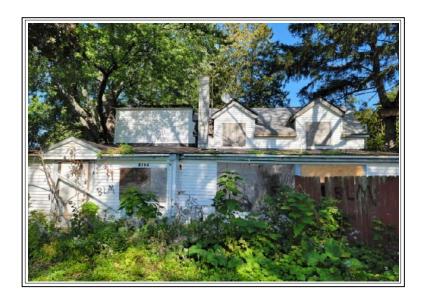

| ervisory Appraiser inspectio  | n of Subject Property:                    |
| Effective Date of Appraisal: October 3, 2023                                                                                |                        | Did Not 🔲 Exterior-or         | nly from street  Interior and Exterior    |

#### **LOCATION MAP**

 Client:
 Kenosha County Clerk
 File No.:
 223-257

 Property Address:
 5106 14th Ave
 Case No.:

 City:
 Kenosha
 State: WI
 Zip: 53140



## SUBJECT PROPERTY PHOTO ADDENDUM

| Client: Kenosha County Clerk    | File No.: 223-257 |            |
|---------------------------------|-------------------|------------|
| Property Address: 5106 14th Ave | Case No.:         |            |
| City: Kenosha                   | State: WI         | Zip: 53140 |



## FRONT VIEW OF SUBJECT PROPERTY

Appraised Date: October 3, 2023 Appraised Value: \$ 45,000



REAR VIEW OF SUBJECT PROPERTY



STREET SCENE

## Additional Items of Note

| Client: Kenosha County Clerk    | File No.: 223-257 |            |
|---------------------------------|-------------------|------------|
| Property Address: 5106 14th Ave | Case N            | lo.:       |
| Citv: Kenosha                   | State: WI         | Zip: 53140 |



Right of Way Access - Ingress/Egress to 14th Ave

#### COMPARABLE PROPERTY PHOTO ADDENDUM

| Client: Kenosha County Clerk    | File No.: 223-257 |            |
|---------------------------------|-------------------|------------|
| Property Address: 5106 14th Ave | Case No           | D.:        |
| City: Kenosha                   | State: WI