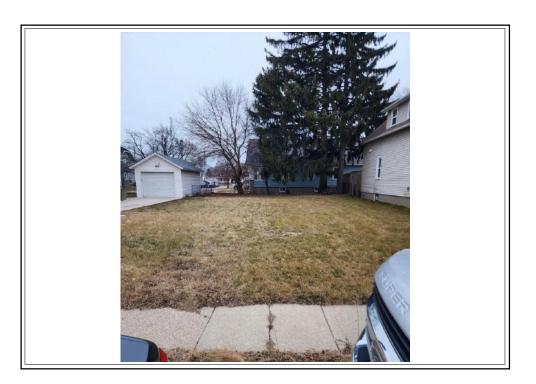

01-122-01-154-006

The South 51 feet of Lot 11 of Burke's Subdivision, of part of the Northeast 1/4 of Section 1, in Township 1 North, Range 22 East of the Fourth Principal Meridian, and lying in the City of Kenosha, Kenosha County, Wisconsin.

PROPERTY ADDRESS: 6309 30th Ave, Kenosha

LOT SIZE: 51' x 42' Vacant Land

\$13,000 SOLD AS IS