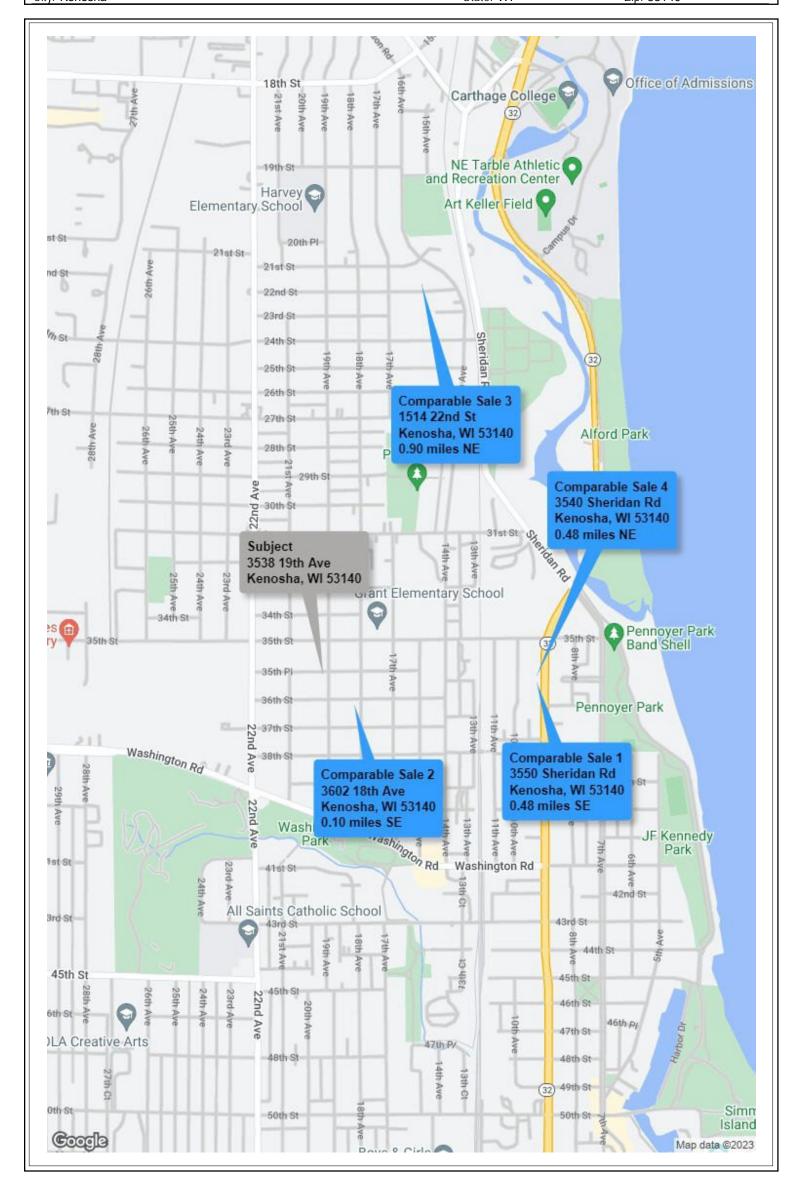

| _ DIG INOL _ LARCHOL-U                    | my nom shock intend and Extend             |

#### **LOCATION MAP**

 Client:
 Kenosha County Clerk
 File No.:
 223-306

 Property Address:
 3538 19th Ave
 Case No.:

 City:
 Kenosha
 State:
 WI
 Zip: 53140



## SUBJECT PROPERTY PHOTO ADDENDUM

File No.: 223-306 Client: Kenosha County Clerk Property Address: 3538 19th Ave City: Kenosha Case No.: State: WI Zip: 53140



## FRONT VIEW OF SUBJECT PROPERTY

Appraised Date: November 27, 2023 Appraised Value: \$ 198,000



## REAR VIEW OF SUBJECT PROPERTY



STREET SCENE

## COMPARABLE PROPERTY PHOTO ADDENDUM

 Client:
 Kenosha County Clerk
 File No.:
 223-306

 Property Address:
 3538 19th Ave
 Case No.:

 City:
 Kenosha
 State: WI
 Zip: 53140



## COMPARABLE SALE #1

3550 Sheridan Rd Kenosha, WI 53140 Sale Date: 12/03/2022 Sale Price: \$ 199,900



## COMPARABLE SALE #2

3602 18th Ave Kenosha, WI 53140 Sale Date: 12/16/2022 Sale Price: \$ 220,000



## COMPARABLE SALE #3

1514 22nd St Kenosha, WI 53140 Sale Date: 12/09/2022 Sale Price: \$ 215,00