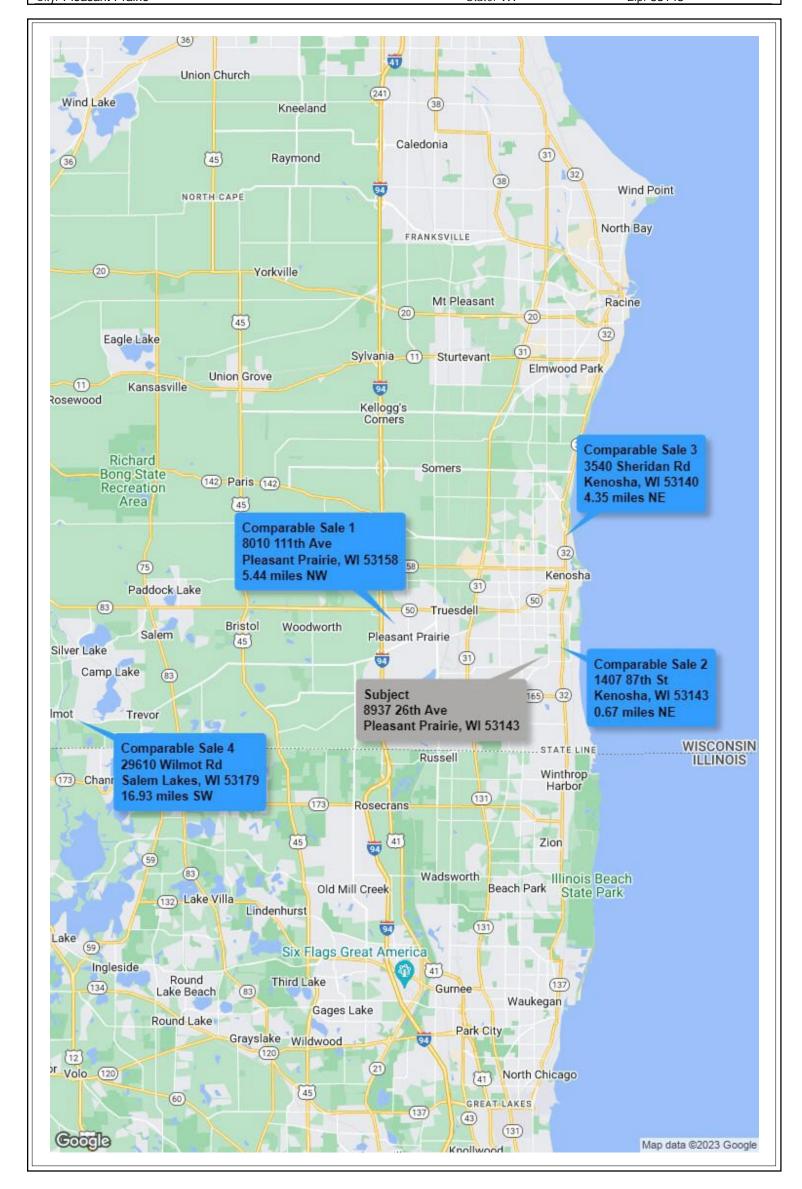

| PARCEL NUMBER     | ADDRESS                         | PARCEL DESCRIPTION | OPENING BID |
|-------------------|---------------------------------|--------------------|-------------|
| 01-122-01-154-006 | 6309 30th Ave, Kenosha          | Vacant Land        | \$13,000    |
| 05-123-06-313-015 | 1308 69th St, Kenosha           | Single Family      | \$78,300    |
| 09-222-36-340-019 | 5312 34th Ave, Kenosha          | Single Family      | \$96,000    |
| 09-222-36-362-010 | 5722 36th Ave, Kenosha          | Single Family      | \$86,000    |
| 09-222-36-483-007 | 5805 23rd Ave, Kenosha          | Vacant Land        | \$25,000    |
| 11-223-30-254-014 | 3538 19th Ave. Kenosha          | Single Family      | \$198,000   |
| 12-223-31-277-036 | 5106 14th Ave. Kenosha          | Single Family      | \$40,500    |
| 12-223-31-381-008 | 5615 16th Ave, Kenosha          | Single Family      | \$105,000   |
| 40-4-120-022-3100 | 6315 245th Ave, Paddock Lake    | Single Family      | \$82,000    |
| 60-4-119-191-0640 | 39910 97th St, Randall          | Single Family      | \$212,000   |
| 70-4-120-281-0345 | 10424 268th Ct, Salem Lakes     | Single Family      | \$115,000   |
| 91-4-122-134-0520 | 8937 26th Ave, Pleasant Prairie | Single Family      | \$133,000   |