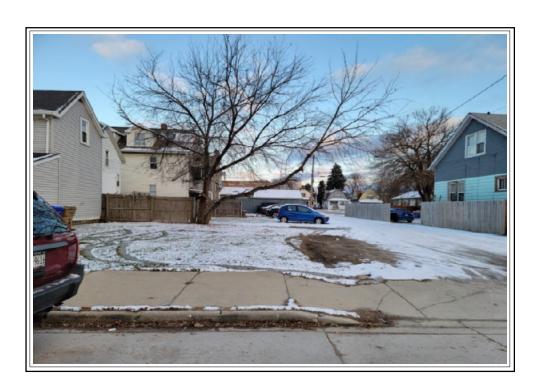

01-122-01-154-006

The South 51 feet of Lot 11 of Burke's Subdivision, of part of the Northeast 1/4 of Section 1, in Township 1 North, Range 22 East of the Fourth Principal Meridian, and lying in the City of Kenosha, Kenosha County, Wisconsin.

PROPERTY ADDRESS: 6309 30th Ave, Kenosha

LOT SIZE: 51' x 42' Vacant Land

\$13,000 SOLD AS IS