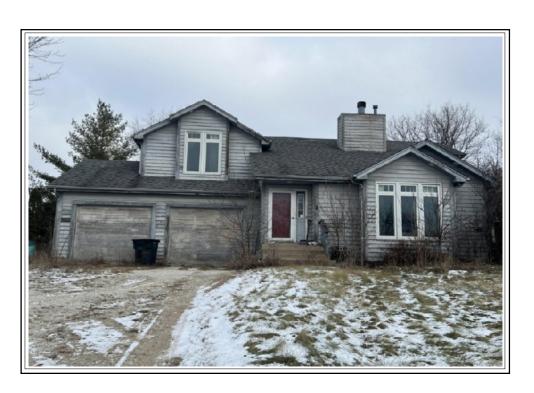

01-122-01-154-006

The South 51 feet of Lot 11 of Burke's Subdivision, of part of the Northeast 1/4 of Section 1, in Township 1 North, Range 22 East of the Fourth Principal Meridian, and lying in the City of Kenosha, Kenosha County, Wisconsin.

PROPERTY ADDRESS: 6309 30th Ave, Kenosha

LOT SIZE: 51' x 42' Vacant Land

\$13,000 SOLD AS IS