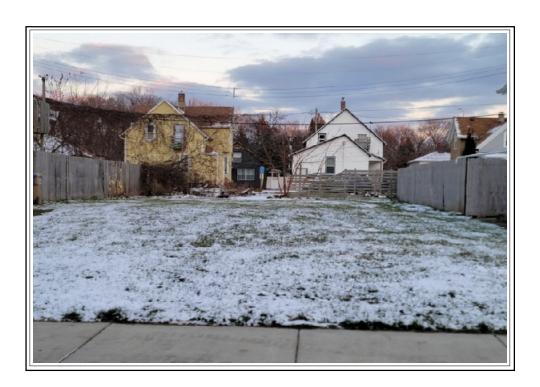

7

Part of Block 1 of Vetter's Subdivision and part of the Southeast 1/4 of Section 36 in Town 2 North, Range 22 East of the Fourth Principal Meridian, particularly described as: Commencing at a point on the East line of 23rd Avenue in said Vetter's Subdivision which is 368-4/7 feet North of the North line of 60th Street; thence East on a line parallel with 60th Street, 109 feet, thence North parallel to said 23rd Avenue 42-1/7 feet thence West parallel to the South line, 109 feet; and to the East line of 23rd Avenue; thence South on the East the of 23rd Avenue 42-1/7 feet, to the place of beginning. Said land being in the City of Kenosha, Kenosha County, Wisconsin.

\$25,000 SOLD AS IS



PROPERTY ADDRESS: 5805 23rd Ave, Kenosha

LOT SIZE: 42' x 109' Vacant Land





## **APPRAISAL OF**



## LOCATED AT:

5805 23rd Ave Kenosha, WI 53140

## CLIENT:

Kenosha County Clerk 1010 56th Street Kenosha, WI, 53140

## AS OF:

November 27, 2023

BY:

Daniel B. Truax

Kenosha County Clerk 1010 56th Street Kenosha, WI, 53140

File Number: 223-305

In accordance with your request, I have appraised the real property at:

5805 23rd Ave Kenosha, WI 53140

The purpose of this appraisal is to develop an opinion of the defined value of the subject property, as vacant. The property rights appraised are the fee simple interest in the site.

In my opinion, the defined value of the property as of November 27, 2023

is:

\$25,000 Twenty-Five Thousand Dollars

The attached report contains the description, analysis and supportive data for the conclusions, final opinion of value, descriptive photogr