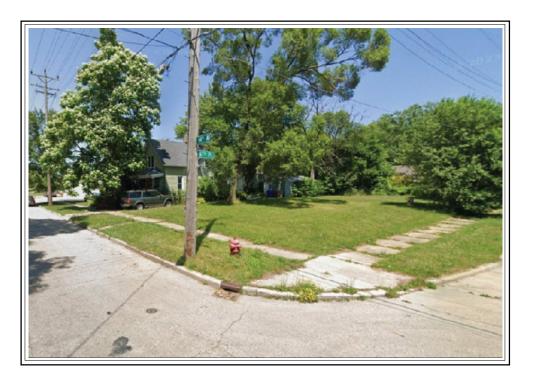

01-122-01-154-006

The South 51 feet of Lot 11 of Burke's Subdivision, of part of the Northeast 1/4 of Section 1, in Township 1 North, Range 22 East of the Fourth Principal Meridian, and lying in the City of Kenosha, Kenosha County, Wisconsin.

PROPERTY ADDRESS: 6309 30th Ave, Kenosha

LOT SIZE: 51' x 42' Vacant Land

\$13,000 SOLD AS IS

## LOCATED AT:

6309 30th Ave Kenosha, WI 53142