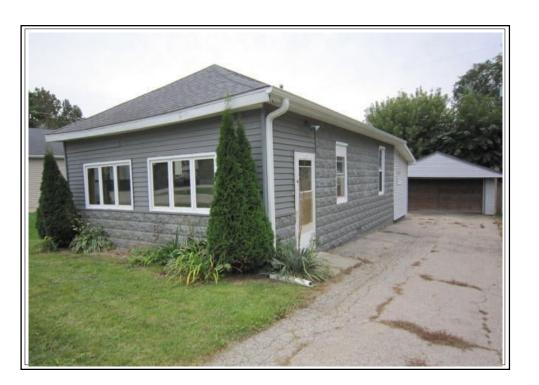

01-122-01-154-006

The South 51 feet of Lot 11 of Burke's Subdivision, of part of the Northeast 1/4 of Section 1, in Township 1 North, Range 22 East of the Fourth Principal Meridian, and lying in the City of Kenosha, Kenosha County, Wisconsin.

PROPERTY ADDRESS: 6309 30th Ave, Kenosha

LOT SIZE: 51' x 42' Vacant Land

\$13,000 SOLD AS IS