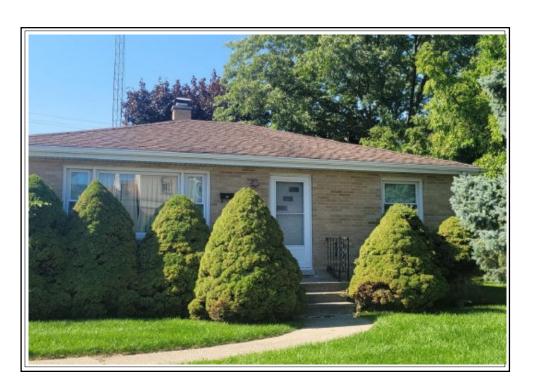

01-122-01-154-006

The South 51 feet of Lot 11 of Burke's Subdivision, of part of the Northeast 1/4 of Section 1, in Township 1 North, Range 22 East of the Fourth Principal Meridian, and lying in the City of Kenosha, Kenosha County, Wisconsin.

PROPERTY ADDRESS: 6309 30th Ave, Kenosha

LOT SIZE: 51' x 42' Vacant Land

\$13,000 SOLD AS IS