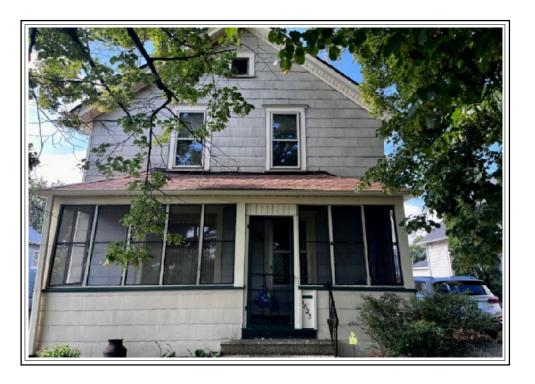

PROPERTY ADDRESS: 6309 30th Ave, Kenosha

LOT SIZE: 51' x 42' Vacant Land

\$13,000 SOLD AS IS