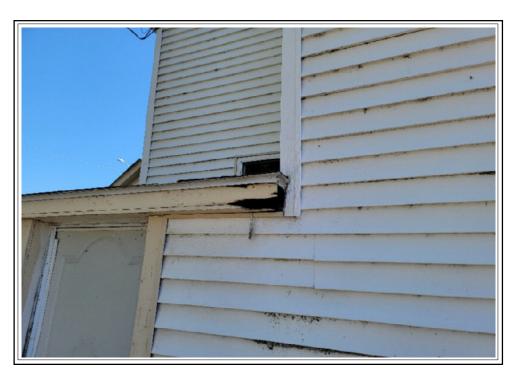

01-122-01-154-006

The South 51 feet of Lot 11 of Burke's Subdivision, of part of the Northeast 1/4 of Section 1, in Township 1 North, Range 22 East of the Fourth Principal Meridian, and lying in the City of Kenosha, Kenosha County, Wisconsin.

PROPERTY ADDRESS: 6309 30th Ave, Kenosha

LOT SIZE: 51' x 42' Vacant Land

\$13,000 SOLD AS IS