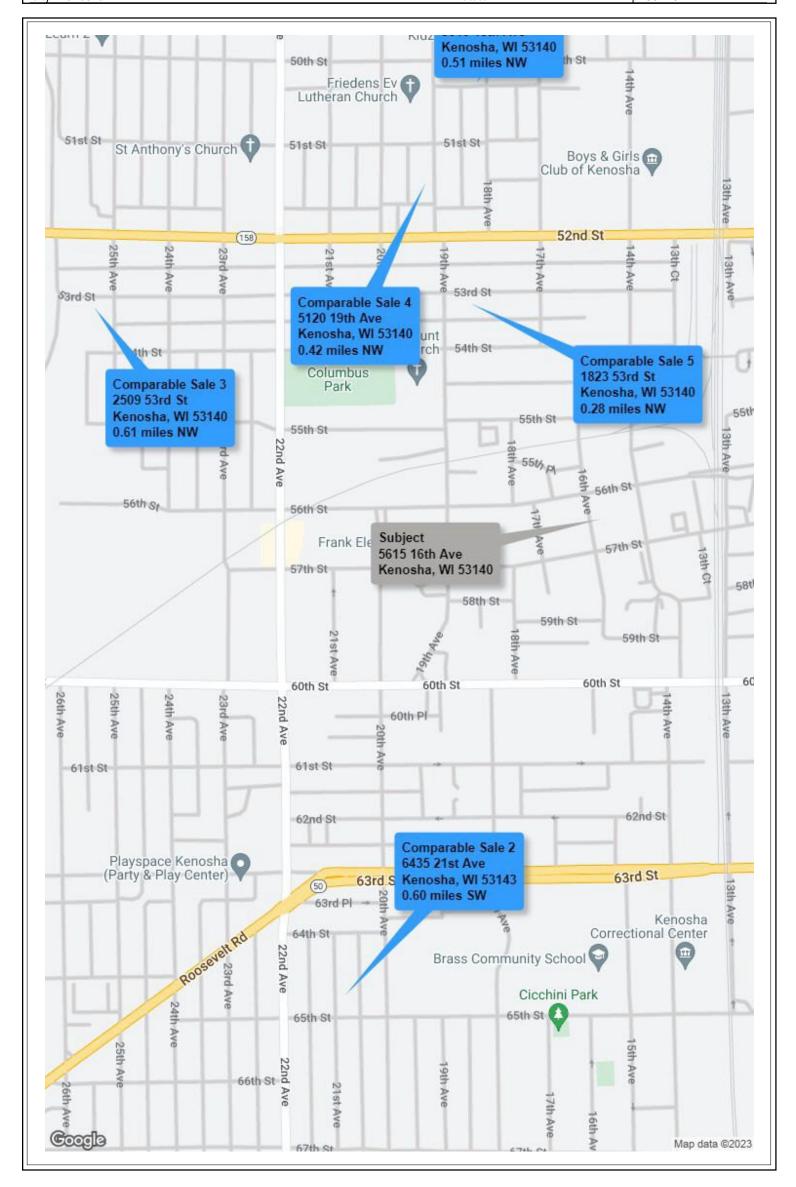

| PARCEL NUMBER     | ADDRESS                         | PARCEL DESCRIPTION | OPENING BID |
|-------------------|---------------------------------|--------------------|-------------|
| 01-122-01-154-006 | 6309 30th Ave, Kenosha          | Vacant Land        | \$13,000    |
| 05-123-06-313-015 | 1308 69th St, Kenosha           | Single Family      | \$78,300    |
| 09-222-36-340-019 | 5312 34th Ave, Kenosha          | Single Family      | \$96,000    |
| 09-222-36-362-010 | 5722 36th Ave, Kenosha          | Single Family      | \$86,000    |
| 09-222-36-483-007 | 5805 23rd Ave, Kenosha          | Vacant Land        | \$25,000    |
| 11-223-30-254-014 | 3538 19th Ave. Kenosha          | Single Family      | \$198,000   |
| 12-223-31-277-036 | 5106 14th Ave. Kenosha          | Single Family      | \$40,500    |
| 12-223-31-381-008 | 5615 16th Ave, Kenosha          | Single Family      | \$105,000   |
| 40-4-120-022-3100 | 6315 245th Ave, Paddock Lake    | Single Family      | \$82,000    |
| 60-4-119-191-0640 | 39910 97th St, Randall          | Single Family      | \$212,000   |
| 70-4-120-281-0345 | 10424 268th Ct, Salem Lakes     | Single Family      | \$115,000   |
| 91-4-122-134-0520 | 8937 26th Ave, Pleasant Prairie | Single Family      | \$133,000   |