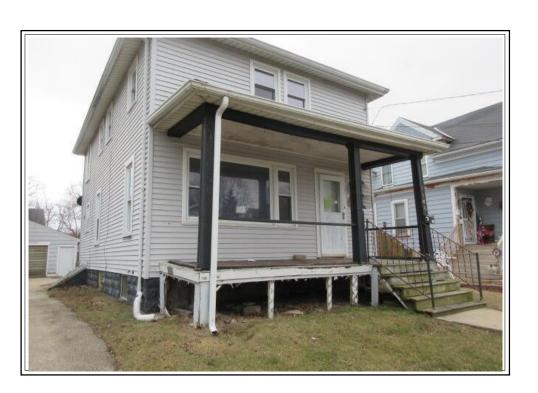

01-122-01-154-006

The South 51 feet of Lot 11 of Burke's Subdivision, of part of the Northeast 1/4 of Section 1, in Township 1 North, Range 22 East of the Fourth Principal Meridian, and lying in the City of Kenosha, Kenosha County, Wisconsin.

PROPERTY ADDRESS: 6309 30th Ave, Kenosha

LOT SIZE: 51' x 42' Vacant Land

\$13,000 SOLD AS IS