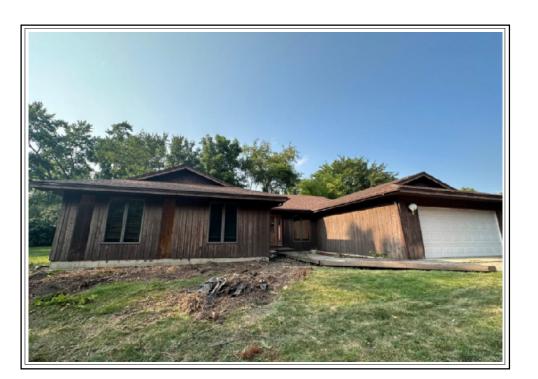

01-122-01-154-006

The South 51 feet of Lot 11 of Burke's Subdivision, of part of the Northeast 1/4 of Section 1, in Township 1 North, Range 22 East of the Fourth Principal Meridian, and lying in the City of Kenosha, Kenosha County, Wisconsin.

PROPERTY ADDRESS: 6309 30th Ave, Kenosha

LOT SIZE: 51' x 42' Vacant Land

\$13,000 SOLD AS IS