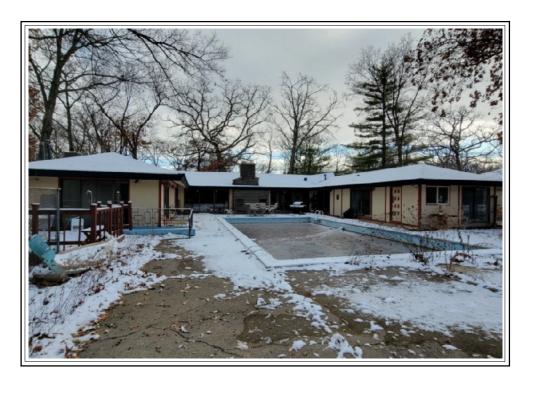

praiser inspection of Subject Property:

Did Not

Exterior-only from street

Interior and Exterior

\_ State #: \_

Date Signed: 11/28/2023
State Certification #: 1391-9

or State License #: \_

or Other (describe): \_ State: <u>WI</u>

State: \_

Date Signed: \_ State Certification #: \_\_\_

or State License #: \_

Expiration Date of Certification or License:

#### **LOCATION MAP**

 Client:
 Kenosha County Clerk
 File No.: 223-301

 Property Address: 39910 97th St
 Case No.:

 City:
 Randall
 State: WI
 Zip: 53128



## SUBJECT PROPERTY PHOTO ADDENDUM

 Client:
 Kenosha County Clerk
 File No.:
 223-301

 Property Address:
 39910 97th St
 Case No.:

 City:
 Randall
 State: WI
 Zip: 53128



## FRONT VIEW OF SUBJECT PROPERTY

Appraised Date: November 27, 2023 Appraised Value: \$ 212,000



REAR VIEW OF SUBJECT PROPERTY



STREET SCENE

## Additional Items of Note

| Client: Kenosha County Clerk    | File No.: 223-301    |
|---------------------------------|----------------------|
| Property Address: 39910 97th St | Case No.:            |
| City: Randall                   | State: WI 7in: 53128 |



Interior View from Exterior Foyer/Living Room



Interior View from Exterior Dining Room

## COMPARABLE PROPERTY PHOTO ADDENDUM

 Client:
 Kenosha County Clerk
 File No.:
 223-301

 Property Address:
 39910 97th St
 Case No.:

 City:
 Randall
 State: WI
 Zip: 53128



## COMPARABLE SALE #1

9499 402nd Ave Randall, WI 53128 Sale Date: 09/15/2023 Sale Price: \$ 230,000



#### **COMPARABLE SALE #2**

3927 S 41st St Greenfield, WI 53221 Sale Date: 08/30/2023 Sale Price: \$ 166,000