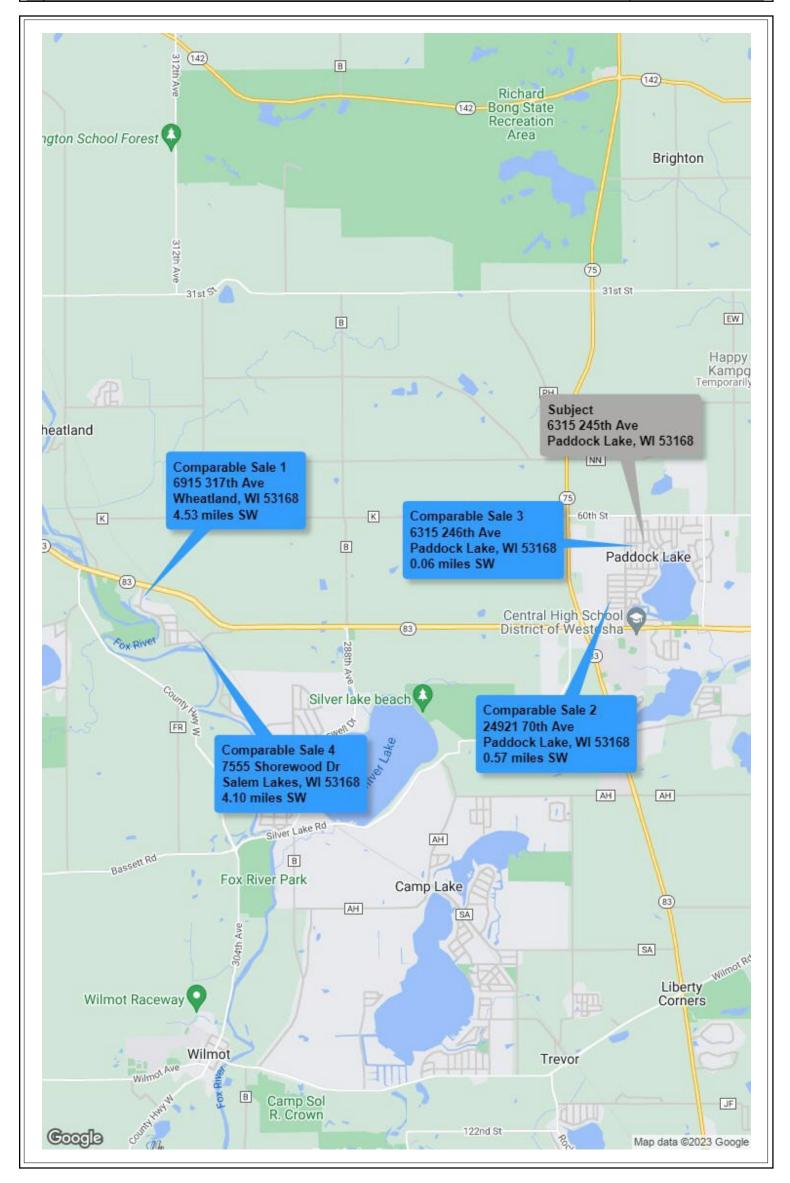

| PARCEL NUMBER     | ADDRESS                         | PARCEL DESCRIPTION | OPENING BID |
|-------------------|---------------------------------|--------------------|-------------|
| 01-122-01-154-006 | 6309 30th Ave, Kenosha          | Vacant Land        | \$13,000    |
| 05-123-06-313-015 | 1308 69th St, Kenosha           | Single Family      | \$78,300    |
| 09-222-36-340-019 | 5312 34th Ave, Kenosha          | Single Family      | \$96,000    |
| 09-222-36-362-010 | 5722 36th Ave, Kenosha          | Single Family      | \$86,000    |
| 09-222-36-483-007 | 5805 23rd Ave, Kenosha          | Vacant Land        | \$25,000    |
| 11-223-30-254-014 | 3538 19th Ave. Kenosha          | Single Family      | \$198,000   |
| 12-223-31-277-036 | 5106 14th Ave. Kenosha          | Single Family      | \$40,500    |
| 12-223-31-381-008 | 5615 16th Ave, Kenosha          | Single Family      | \$105,000   |
| 40-4-120-022-3100 | 6315 245th Ave, Paddock Lake    | Single Family      | \$82,000    |
| 60-4-119-191-0640 | 39910 97th St, Randall          | Single Family      | \$212,000   |
| 70-4-120-281-0345 | 10424 268th Ct, Salem Lakes     | Single Family      | \$115,000   |
| 91-4-122-134-0520 | 8937 26th Ave, Pleasant Prairie | Single Family      | \$133,000   |