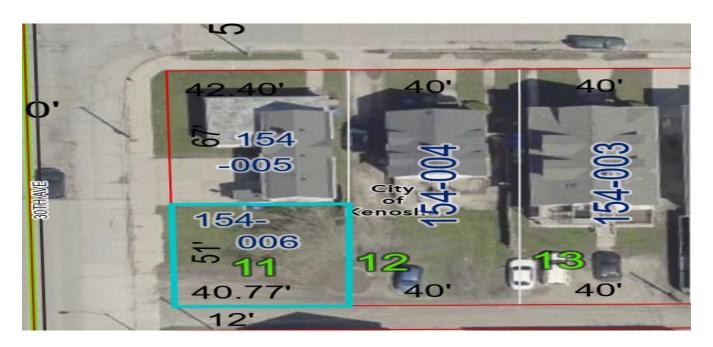

01-122-01-154-006

The South 51 feet of Lot 11 of Burke's Subdivision, of part of the Northeast 1/4 of Section 1, in Township 1 North, Range 22 East of the Fourth Principal Meridian, and lying in the City of Kenosha, Kenosha County, Wisconsin.

PROPERTY ADDRESS: 6309 30th Ave, Kenosha

LOT SIZE: 51' x 42' Vacant Land

\$13,000 SOLD AS IS