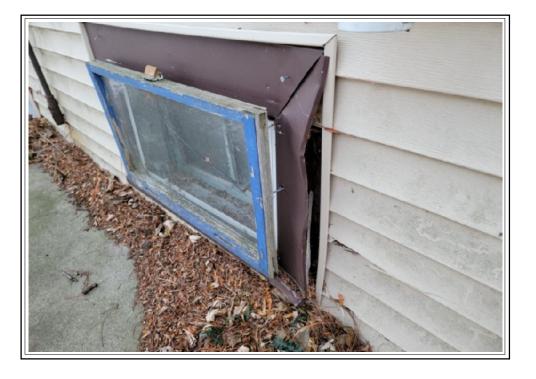

#### **LOCATION MAP**

 Client:
 Kenosha County Clerk
 File No.:
 223-303

 Property Address:
 5312 34th Ave
 Case No.:

 City:
 Kenosha
 State:
 WI
 Zip:
 53144



## SUBJECT PROPERTY PHOTO ADDENDUM

File No.: 223-303 Case No.: Client: Kenosha County Clerk Property Address: 5312 34th Ave City: Kenosha State: WI Zip: 53144



## FRONT VIEW OF SUBJECT PROPERTY

Appraised Date: November 27, 2023 Appraised Value: \$ 96,000



REAR VIEW OF SUBJECT PROPERTY



STREET SCENE

### Additional Items of Note

| Client: Kenosha County Clerk    | File No.: 223-303    |
|---------------------------------|----------------------|
| Property Address: 5312 34th Ave | Case No.:            |
| City: Kenosha                   | State: WI 7in: 53144 |



Defective Garage Components Roof, soffits/fascia, door



Basement Window Possible vermin/exterior elements infiltration

## COMPARABLE PROPERTY PHOTO ADDENDUM

 Client:
 Kenosha County Clerk
 File No.:
 223-303

 Property Address:
 5312 34th Ave
 Case No.:

 City:
 Kenosha
 State: WI
 Zip: 53144



### COMPARABLE SALE #1

5110 28th Ave Kenosha, WI 53140 Sale Date: 09/22/2023 Sale Price: \$ 94,900



#### **COMPARABLE SALE #2**

2608 75th St Kenosha, WI 53143 Sale Date: 03/28/2023 Sale Price: \$ 88,000



#### COMPARABLE SALE #3

6630 37th Ave Kenosha, WI 53142 Sale Date: 04/27/2023 Sale Price: \$ 124,641

## COMPARABLE PROPERTY PHOTO ADDENDUM

| Client: Kenosha County Clerk    | File No.: 223-303    |
|---------------------------------|----------------------|
| Property Address: 5312 34th Ave | Case No.:            |
| City: Kenosha