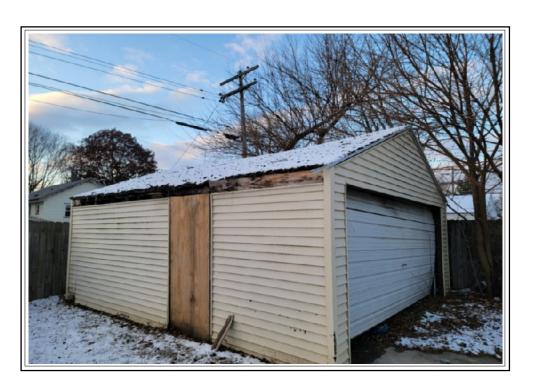

PROPERTY ADDRESS: 6309 30th Ave, Kenosha

LOT SIZE: 51' x 42' Vacant Land

\$13,000 SOLD AS IS

## LOCATED AT:

6309 30th Ave Kenosha, WI 53142