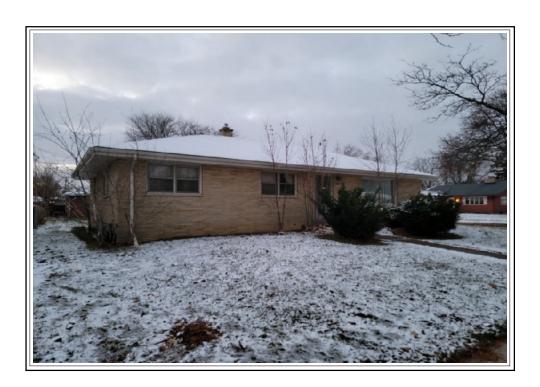

63rd St Kenosha, WI 53143 Sale Date: 12/12/2017 Sale Price: \$ 19,900

#### **LOCATION MAP**

 Client:
 Kenosha County Clerk
 File No.: 223-305

 Property Address: 5805 23rd Ave
 Case No.:

 City:
 Kenosha
 State: WI
 Zip: 53140



11-223-30-254-014

Lot Twelve (12), Block Two (2) of GARDEN HOMES UNIT TWO, a subdivision of part of the northwest quarter of Section Thirty (30), Town Two (2) north of Range Twenty-three (23) east of the Fourth Principal Meridian, as per plat and survey on file and of record in the office of the Register of Deeds in and for the County of Kenosha, Wisconsin, said land lying and being in the City of Kenosha, County of Kenosha and State of Wisconsin.

\$198,000 SOLD AS IS



PROPERTY ADDRESS: 3538 19th Ave, Kenosha

LOT SIZE: 68' x 120'





## **APPRAISAL OF**



## LOCATED AT:

3538 19th Ave Kenosha, WI 53140

## CLIENT:

Kenosha County Clerk 1010 56th Street Kenosha, WI, 53140

## AS OF:

November 27, 2023

BY:

Daniel B. Truax

## Elite Appraisals, Inc. Restricted Appraisal Report

Report File No. 223-306

| · ·                                                                                                                                                       | and exclusive use of the client.                               |                                    |                                    |                     |                     |                                            |                          |                                       |
|---------------------------------------------------------------------------------------------