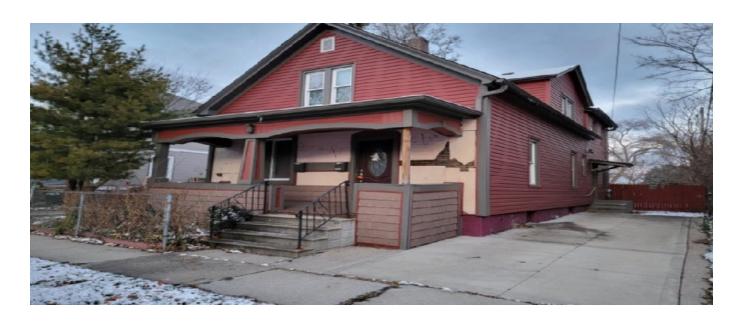

---|--|
| Property Address: 5106 14th Ave | Case No.:            |  |
| City: Kenosha                   | State: WI 7in: 53140 |  |



#### COMPARABLE SALE #4

4911 Sheridan Rd Kenosha, WI 53140 Sale Date: 09/10/2021 Sale Price: \$ 68,000

## COMPARABLE SALE #5

Sale Date: Sale Price: \$

## COMPARABLE SALE #6

Sale Date: Sale Price: \$ 12-223-31-381-008

All of Lot 48, EXCEPT the East 35 feet thereof, and the South 16 feet of the West 66 feet of Lot 47, in Block 154, Durkee's First Western Addition, to the Village of Southport (now City of Kenosha) of part of the Southwest 1/4 of Section 31, in Township 2 North, Range 23 East; and lying and being in the City of Kenosha, Kenosha County, Wisconsin.

\$105,000 SOLD AS IS



PROPERTY ADDRESS: 5615 16th Ave, Kenosha

**LOT SIZE: .12 Acres** 





## **APPRAISAL OF**



## LOCATED AT:

5615 16th Ave Kenosha, WI 53140

## CLIENT:

Kenosha County Clerk 1010 56th Street Kenosha, WI, 53140

## AS OF:

November 27, 2023

BY:

Daniel B. Truax

raisal Report File No. 223-299

| This report is limited to the sole and exclusive use of the client. The rationale for how the appraiser arrived at the opinions and conclusions set forth in this report may not be understood properly without additional information in the appraiser's workfile. The purpose of this appraisal report is to provide the client with a credible opinion of the defined value of the subject property, given the intended use of the appraisal. |                               |                                 |                                    |                     |