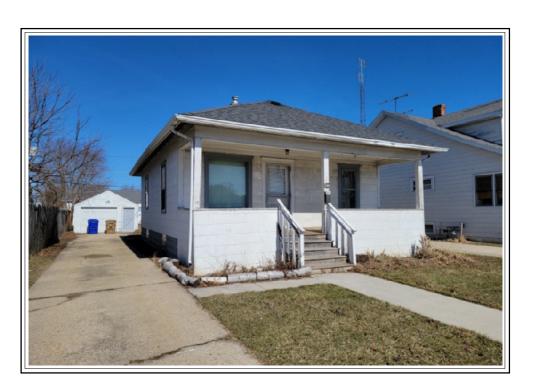

SUBJECT PROPERTY

Appraised Date: November 27, 2023 Appraised Value: \$ 96,000



REAR VIEW OF SUBJECT PROPERTY



STREET SCENE

### Additional Items of Note

| Client: Kenosha County Clerk    | File No.: 223-303    |
|---------------------------------|----------------------|
| Property Address: 5312 34th Ave | Case No.:            |
| City: Kenosha                   | State: WI 7in: 53144 |



Defective Garage Components Roof, soffits/fascia, door



Basement Window Possible vermin/exterior elements infiltration

## COMPARABLE PROPERTY PHOTO ADDENDUM

 Client:
 Kenosha County Clerk
 File No.:
 223-303

 Property Address:
 5312 34th Ave
 Case No.:

 City:
 Kenosha
 State: WI
 Zip: 53144



### COMPARABLE SALE #1

5110 28th Ave Kenosha, WI 53140 Sale Date: 09/22/2023 Sale Price: \$ 94,900



#### **COMPARABLE SALE #2**

2608 75th St Kenosha, WI 53143 Sale Date: 03/28/2023 Sale Price: \$ 88,000



#### COMPARABLE SALE #3

6630 37th Ave Kenosha, WI 53142 Sale Date: 04/27/2023 Sale Price: \$ 124,641

## COMPARABLE PROPERTY PHOTO ADDENDUM

| Client: Kenosha County Clerk    | File No.: 223-303    |
|---------------------------------|----------------------|
| Property Address: 5312 34th Ave | Case No.:            |
| City: Kenosha                   | State: WI 7in: 53144 |



### COMPARABLE SALE #4

7847 21st Ave Kenosha, WI 53143 Sale Date: 01/31/2023 Sale Price: \$ 90,000

| 11         |  |
|------------|--|
|            |  |
| II         |  |
| II         |  |
|            |  |
| II         |  |
|            |  |
|            |  |
|            |  |
|            |  |
|