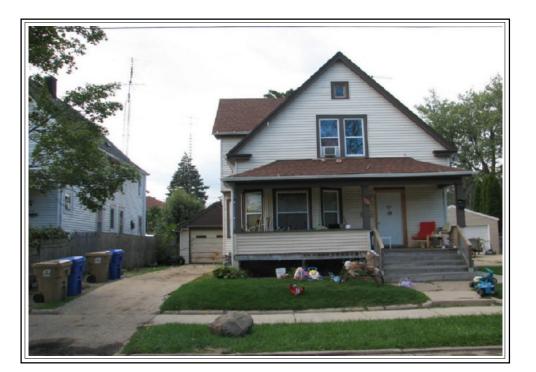

W OF SUBJECT PROPERTY



STREET SCENE

## COMPARABLE PROPERTY PHOTO ADDENDUM

 Client:
 Kenosha County Clerk
 File No.:
 223-299

 Property Address:
 5615 16th Ave
 Case No.:

 City:
 Kenosha
 State: WI
 Zip: 53140



## COMPARABLE SALE #1

5010 18th Ave Kenosha, WI 53140 Sale Date: 05/26/2023 Sale Price: \$ 100,000



## COMPARABLE SALE #2

6435 21st Ave Kenosha, WI 53143 Sale Date: 07/14/2023 Sale Price: \$ 100,501



## COMPARABLE SALE #3

2509 53rd St Kenosha, WI 53140 Sale Date: 09/15/2023 Sale Price: \$ 100,000

## COMPARABLE PROPERTY PHOTO ADDENDUM

| Client: Kenosha County Clerk    | File No.: 223-299    |
|---------------------------------|----------------------|
| Property Address: 5615 16th Ave | Case No.:            |
| City: Kenosha                   | State: WI 7in: 53140 |



## COMPARABLE SALE #4

5120 19th Ave Kenosha, WI 53140 Sale Date: 10/06/2023 Sale Price: \$ 95,000



## COMPARABLE SALE #5

1823 53rd St Kenosha, WI 53140 Sale Date: 07/21/2023 Sale Price: \$ 115,000

## COMPARABLE SALE #6

Sale Date: Sale Price: \$

## **LEGAL DESCRIPTION**

**OPENING BID** 

40-4-120-022-3100

Lot 19, Block 15, Third Addition to North Park Subdivision, in the Northwest Quarter of Section 2, Township 1 North, Range 20 East of the Fourth Principal Meridian, located in the Village of Paddock Lake, Kenosha County, Wisconsin. \$82,000 SOLD AS IS



PROPERTY ADDRESS: 6315 245th Ave, Paddock Lake

LOT SIZE: 50' x 152'





## **APPRAISAL OF**



## LOCATED AT:

6315 245th Ave Paddock Lake, WI 53168

## CLIENT:

Kenosha County Clerk 1010 56th Street Kenosha, WI, 53140

## AS