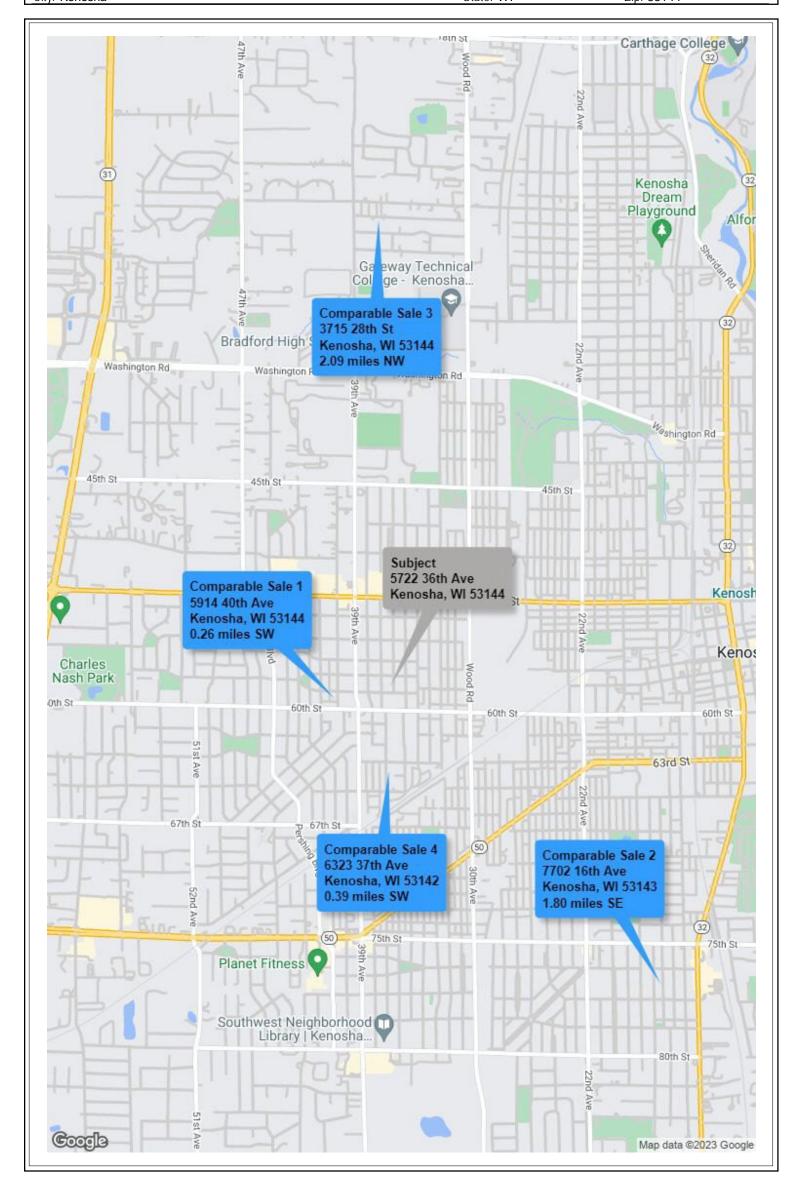

| PARCEL NUMBER     | ADDRESS                         | PARCEL DESCRIPTION | OPENING BID |
|-------------------|---------------------------------|--------------------|-------------|
| 01-122-01-154-006 | 6309 30th Ave, Kenosha          | Vacant Land        | \$13,000    |
| 05-123-06-313-015 | 1308 69th St, Kenosha           | Single Family      | \$78,300    |
| 09-222-36-340-019 | 5312 34th Ave, Kenosha          | Single Family      | \$96,000    |
| 09-222-36-362-010 | 5722 36th Ave, Kenosha          | Single Family      | \$86,000    |
| 09-222-36-483-007 | 5805 23rd Ave, Kenosha          | Vacant Land        | \$25,000    |
| 11-223-30-254-014 | 3538 19th Ave. Kenosha          | Single Family      | \$198,000   |
| 12-223-31-277-036 | 5106 14th Ave. Kenosha          | Single Family      | \$40,500    |
| 12-223-31-381-008 | 5615 16th Ave, Kenosha          | Single Family      | \$105,000   |
| 40-4-120-022-3100 | 6315 245th Ave, Paddock Lake    | Single Family      | \$82,000    |
| 60-4-119-191-0640 | 39910 97th St, Randall          | Single Family      | \$212,000   |
| 70-4-120-281-0345 | 10424 268th Ct, Salem Lakes     | Single Family      | \$115,000   |
| 91-4-122-134-0520 | 8937 26th Ave, Pleasant Prairie | Single Family      | \$133,000   |