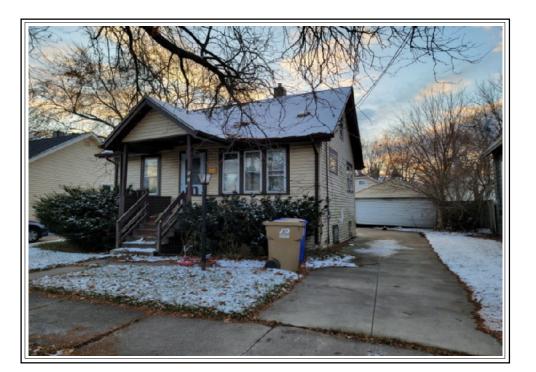

PROPERTY ADDRESS: 6309 30th Ave, Kenosha

LOT SIZE: 51' x 42' Vacant Land

\$13,000 SOLD AS IS

## LOCATED AT:

6309 30th Ave Kenosha, WI 53142