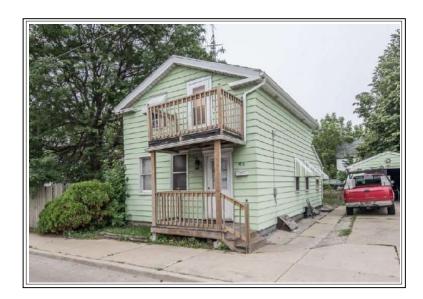

01-122-01-154-006

The South 51 feet of Lot 11 of Burke's Subdivision, of part of the Northeast 1/4 of Section 1, in Township 1 North, Range 22 East of the Fourth Principal Meridian, and lying in the City of Kenosha, Kenosha County, Wisconsin.

PROPERTY ADDRESS: 6309 30th Ave, Kenosha

LOT SIZE: 51' x 42' Vacant Land

\$13,000 SOLD AS IS