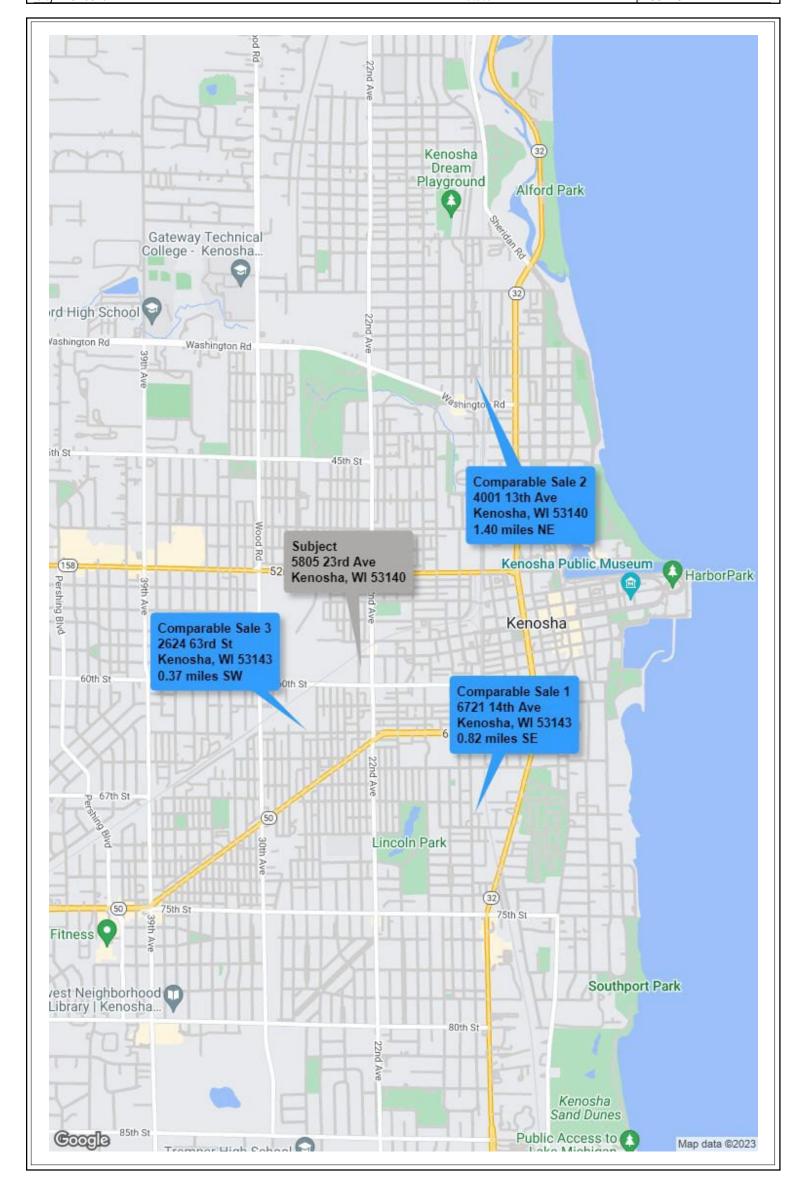

| PARCEL NUMBER     | ADDRESS                         | PARCEL DESCRIPTION | OPENING BID |
|-------------------|---------------------------------|--------------------|-------------|
| 01-122-01-154-006 | 6309 30th Ave, Kenosha          | Vacant Land        | \$13,000    |
| 05-123-06-313-015 | 1308 69th St, Kenosha           | Single Family      | \$78,300    |
| 09-222-36-340-019 | 5312 34th Ave, Kenosha          | Single Family      | \$96,000    |
| 09-222-36-362-010 | 5722 36th Ave, Kenosha          | Single Family      | \$86,000    |
| 09-222-36-483-007 | 5805 23rd Ave, Kenosha          | Vacant Land        | \$25,000    |
| 11-223-30-254-014 | 3538 19th Ave. Kenosha          | Single Family      | \$198,000   |
| 12-223-31-277-036 | 5106 14th Ave. Kenosha          | Single Family      | \$40,500    |
| 12-223-31-381-008 | 5615 16th Ave, Kenosha          | Single Family      | \$105,000   |
| 40-4-120-022-3100 | 6315 245th Ave, Paddock Lake    | Single Family      | \$82,000    |
| 60-4-119-191-0640 | 39910 97th St, Randall          | Single Family      | \$212,000   |
| 70-4-120-281-0345 | 10424 268th Ct, Salem Lakes     | Single Family      | \$115,000   |
| 91-4-122-134-0520 | 8937 26th Ave, Pleasant Prairie | Single Family      | \$133,000   |