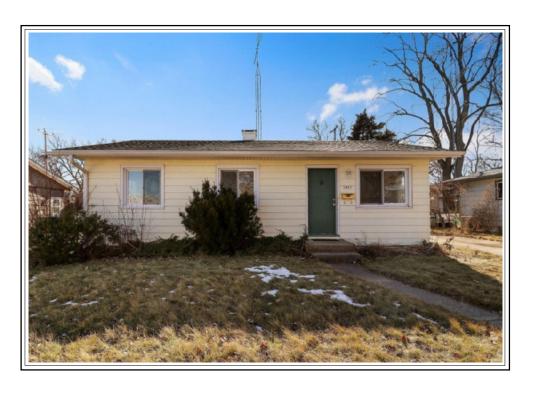

01-122-01-154-006

The South 51 feet of Lot 11 of Burke's Subdivision, of part of the Northeast 1/4 of Section 1, in Township 1 North, Range 22 East of the Fourth Principal Meridian, and lying in the City of Kenosha, Kenosha County, Wisconsin.

PROPERTY ADDRESS: 6309 30th Ave, Kenosha

LOT SIZE: 51' x 42' Vacant Land

\$13,000 SOLD AS IS

## LOCATED AT:

6309 30th Ave Kenosha, WI 53142