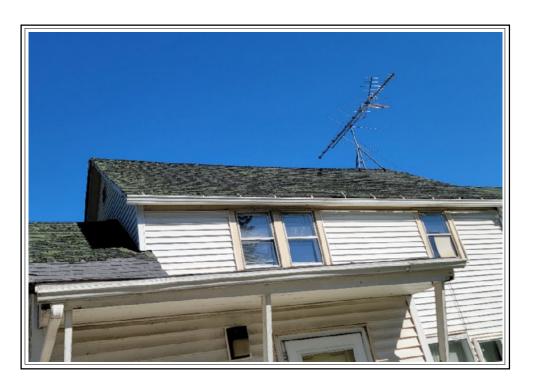

01-122-01-154-006

The South 51 feet of Lot 11 of Burke's Subdivision, of part of the Northeast 1/4 of Section 1, in Township 1 North, Range 22 East of the Fourth Principal Meridian, and lying in the City of Kenosha, Kenosha County, Wisconsin.

PROPERTY ADDRESS: 6309 30th Ave, Kenosha

LOT SIZE: 51' x 42' Vacant Land

\$13,000 SOLD AS IS