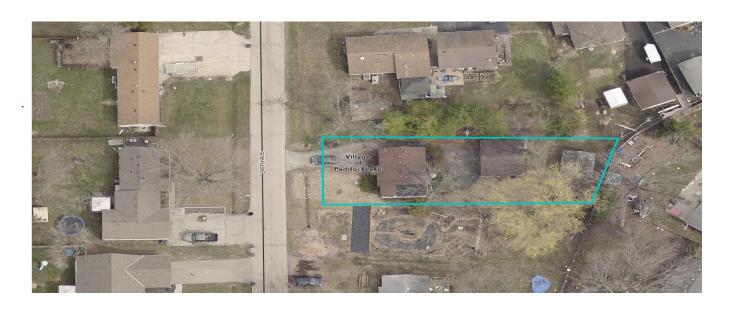

------------|----------------------|
| Property Address: 5615 16th Ave | Case No.:            |
| City: Kenosha                   | State: WI 7in: 53140 |



## COMPARABLE SALE #4

5120 19th Ave Kenosha, WI 53140 Sale Date: 10/06/2023 Sale Price: \$ 95,000



## COMPARABLE SALE #5

1823 53rd St Kenosha, WI 53140 Sale Date: 07/21/2023 Sale Price: \$ 115,000

## COMPARABLE SALE #6

Sale Date: Sale Price: \$

## **LEGAL DESCRIPTION**

**OPENING BID** 

40-4-120-022-3100

Lot 19, Block 15, Third Addition to North Park Subdivision, in the Northwest Quarter of Section 2, Township 1 North, Range 20 East of the Fourth Principal Meridian, located in the Village of Paddock Lake, Kenosha County, Wisconsin. \$82,000 SOLD AS IS



PROPERTY ADDRESS: 6315 245th Ave, Paddock Lake

LOT SIZE: 50' x 152'





## **APPRAISAL OF**



## LOCATED AT:

6315 245th Ave Paddock Lake, WI 53168

## CLIENT:

Kenosha County Clerk 1010 56th Street Kenosha, WI, 53140

## AS OF:

November 27, 2023

BY:

Daniel B. Truax

File No. 223-300

| This report is limited to the sole and exclusive use of the client. The rationale for how the appraiser arrived at the opinions and conclusions set for thin this report may not be understood properly without additional                                                                    |                                                                      |                                                                      |                        |                                                                      |                        |