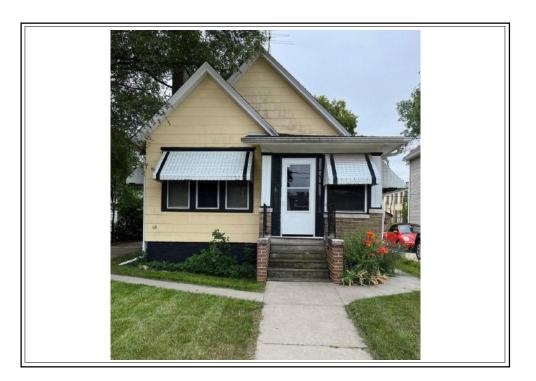

01-122-01-154-006

The South 51 feet of Lot 11 of Burke's Subdivision, of part of the Northeast 1/4 of Section 1, in Township 1 North, Range 22 East of the Fourth Principal Meridian, and lying in the City of Kenosha, Kenosha County, Wisconsin.

PROPERTY ADDRESS: 6309 30th Ave, Kenosha

LOT SIZE: 51' x 42' Vacant Land

\$13,000 SOLD AS IS