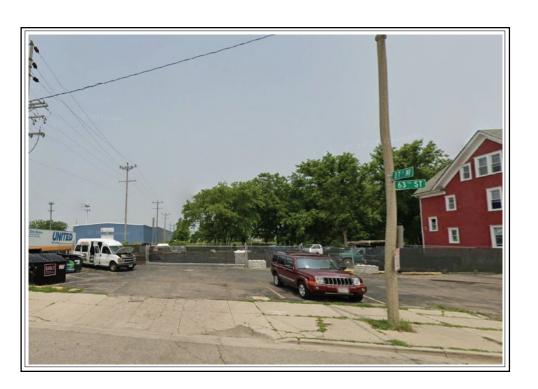

01-122-01-154-006

The South 51 feet of Lot 11 of Burke's Subdivision, of part of the Northeast 1/4 of Section 1, in Township 1 North, Range 22 East of the Fourth Principal Meridian, and lying in the City of Kenosha, Kenosha County, Wisconsin.

PROPERTY ADDRESS: 6309 30th Ave, Kenosha

LOT SIZE: 51' x 42' Vacant Land

\$13,000 SOLD AS IS