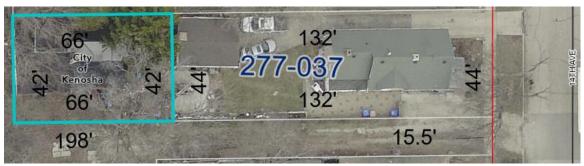

| PARCEL NUMBER     | ADDRESS                         | PARCEL DESCRIPTION | OPENING BID |
|-------------------|---------------------------------|--------------------|-------------|
| 01-122-01-154-006 | 6309 30th Ave, Kenosha          | Vacant Land        | \$13,000    |
| 05-123-06-313-015 | 1308 69th St, Kenosha           | Single Family      | \$78,300    |
| 09-222-36-340-019 | 5312 34th Ave, Kenosha          | Single Family      | \$96,000    |
| 09-222-36-362-010 | 5722 36th Ave, Kenosha          | Single Family      | \$86,000    |
| 09-222-36-483-007 | 5805 23rd Ave, Kenosha          | Vacant Land        | \$25,000    |
| 11-223-30-254-014 | 3538 19th Ave. Kenosha          | Single Family      | \$198,000   |
| 12-223-31-277-036 | 5106 14th Ave. Kenosha          | Single Family      | \$40,500    |
| 12-223-31-381-008 | 5615 16th Ave, Kenosha          | Single Family      | \$105,000   |
| 40-4-120-022-3100 | 6315 245th Ave, Paddock Lake    | Single Family      | \$82,000    |
| 60-4-119-191-0640 | 39910 97th St, Randall          | Single Family      | \$212,000   |
| 70-4-120-281-0345 | 10424 268th Ct, Salem Lakes     | Single Family      | \$115,000   |
| 91-4-122-134-0520 | 8937 26th Ave, Pleasant Prairie | Single Family      | \$133,000   |