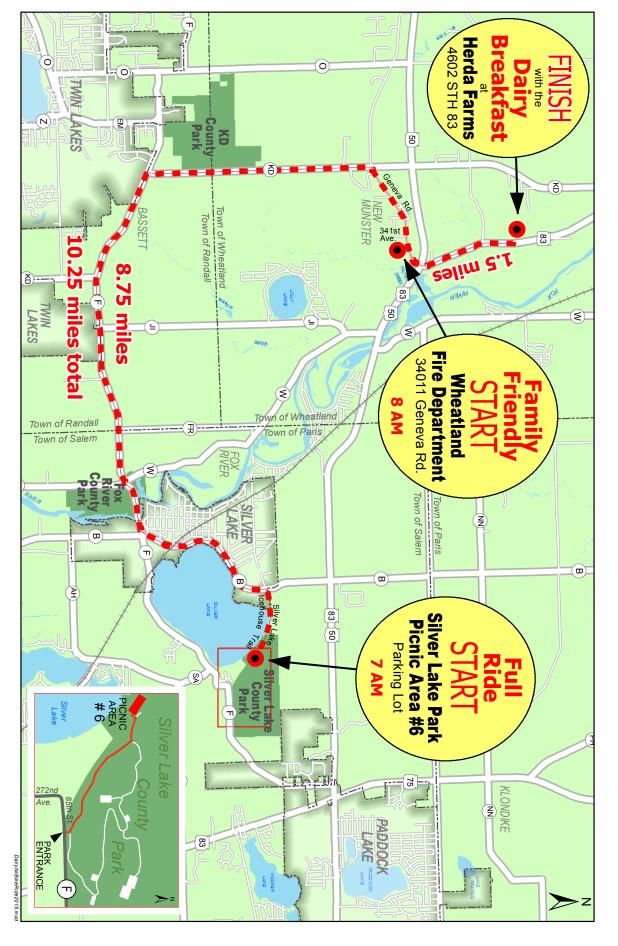

## KENOSHA COUNTY EXECUTIVE JIM KREUSER INVITES YOU TO RIDE WITH THE HERD! Saturday, June 20, 2015

JOIN US FOR OUR FOURTH ANNUAL RIDE TO THE KENOSHA COUNTY DAIRY BREAKFAST HOSTED BY HERDA FARMS IN WHEATLAND 4602 STATE HIGHWAY 83, BURLINGTON, WI 53105

BEGIN AT 7AM FOR A 20 MILE ROUND TRIP RIDE, START AT Silver Lake Park, 27000 8th St., Salem, WI

OR AT 8AM FOR A 3 MILE ROUND TRIP, FAMILY FRIENDLY RIDE AT Wheatland Fire Department, 6331 341st Ave., Burlington, WI

The bike ride & touring the farm are free.
Breakfast costs \$6 for adults, children under 6 are free.

TO REGISTER, CALL 262-653-2600 OR EMAIL COUNTY.EXECUTIVE@KENOSHACOUNTY.ORG

see route map

## DairyAir Bike Ride Routes