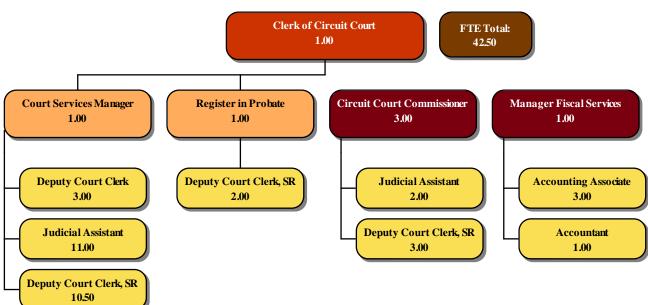

## Law Enforcement

| Law Ellior cement                  |    |
|------------------------------------|----|
| Sheriff                            | 35 |
| District Attorney & Victim Witness | 51 |
| Circuit Court                      | 59 |
| Juvenile Intake                    | 67 |
| Joint Services                     | 75 |