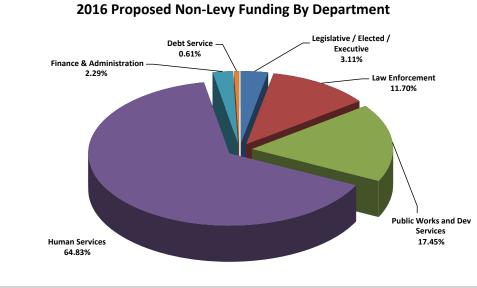

# KENOSHA COUNTY, WISCONSIN 2016 BUDGET SUMMARY

|                                                                  | LOTOD       |                  | 2015             | 2015 BUDGET             |                 | 2015          | 2016 EXECUTIVE |
|------------------------------------------------------------------|-------------|------------------|------------------|-------------------------|-----------------|---------------|----------------|
|                                                                  |             | 2014             | ADOPTED          | ADOPTED &               | 2015 ACTUAL     | PROJECTED     | PROPOSED       |
| Established 1850                                                 |             | ACTUAL           | BUDGET           | MODIFIED 6/30           | AS OF 6/30      | AT 12/31      | BUDGET         |
| - Wolished 1                                                     |             | ACTUAL           | BODGET           | MODIFIED 0/30           | AS OF 0/30      | AT 12/31      | BUDGET         |
| REVENUE SUMMARY:                                                 |             |                  |                  |                         |                 |               |                |
| All Other Taxes                                                  |             | \$1,123,955      | \$1,003,000      | \$1,003,000             | \$510,535       | \$1,003,000   | \$1,118,000    |
| Sales Tax                                                        |             | \$12,818,877     | \$11,650,000     | \$11,650,000            | \$4,148,442     | \$11,650,000  | \$12,725,000   |
| Property Tax                                                     |             | \$59,107,549     | \$60,573,416     | \$60,573,416            | \$60,573,416    | \$59,843,082  | \$62,087,146   |
| Borrowed Funds                                                   |             | \$11,925,000     | \$30,145,000     | \$30,445,000            | \$21,555,000    | \$48,125,549  | \$13,355,000   |
| Intergovernmental Revenue                                        |             | \$80,198,755     | \$82,684,509     | \$85,948,615            | \$29,322,415    | \$87,252,795  | \$85,197,810   |
| Fines/Forfeitures/Penalties                                      |             | \$934,500        | \$1,008,100      | \$958,100               | \$556,846       | \$964,559     | \$965,389      |
| Charges for Service                                              |             | \$34,323,867     | \$35,234,351     | \$35,416,702            | \$17,764,669    | \$35,154,780  | \$35,630,337   |
| Interest Revenue                                                 |             | \$1,575,447      | \$1,644,503      | \$1,644,503             | \$694,796       | \$1,625,324   | \$1,655,222    |
| Miscellaneous Revenue                                            |             | \$781,947        | \$222,781        | \$421,731               | \$287,235       | \$620,065     | \$229,877      |
| Other Financing Sources/Uses                                     |             | \$9,734,289      | \$0              | \$0                     | \$0             | \$0           | \$200,000      |
| Licenses and Permits                                             |             | \$782,570        | \$765,990        | \$765,990               | \$447,058       | \$765,930     | \$799,881      |
| Reserves/Carryovers                                              |             | \$0              | \$1,692,512      | \$6,241,037             | \$0             | \$1,897,221   | \$2,755,051    |
| TOTAL REVENUE, BONDED DEBT,                                      |             |                  |                  |                         |                 |               |                |
| & PRIOR YEARS FUND BALANCES                                      |             | \$213,306,755    | \$226,624,163    | \$235,068,094           | \$135,860,413   | \$248,902,305 | \$216,718,713  |
| EXPENDITURE SUMMARY:                                             | 1000 series |                  |                  |                         |                 |               |                |
| Personnel Services                                               | 1000        | \$80,739,287     | \$82,153,367     | \$82,394,103            | \$40,949,478    | \$82,651,828  | \$84,168,887   |
| Contractual Services                                             | 2000        | \$18,173,150     | \$20,341,786     | \$21,164,326            | \$10,043,478    | \$20,751,015  | \$21,123,847   |
| Materials and Supplies                                           | 3000        | \$7,963,030      | \$8,331,989      | \$8,551,416             | \$3,938,535     | \$8,295,421   | \$8,534,850    |
| Fixed Charges                                                    | 5000        | \$3,459,579      | \$2,928,818      | \$2,928,818             | \$1,757,161     | \$2,773,284   | \$3,229,886    |
| Debt Service                                                     | 6000        | \$14,129,060     | \$14,949,813     | \$14,949,813            | \$32,057,316    | \$33,749,330  | \$16,035,463   |
| Grants and Contributions                                         | 7000        | \$64,375,565     | \$66,125,593     | \$65,644,808            | \$30,639,462    | \$65,553,140  | \$68,770,790   |
| Capital Outlay                                                   | 8000        | \$13,603,900     | \$33,543,521     | \$46,459,779            | \$5,992,538     | \$10,399,520  | \$16,207,239   |
| Miscellaneous                                                    | 9000        | \$7,669,966      | (\$1,750,724)    | (\$1,093,429)           | (\$799,441)     | (\$1,097,077) | (\$1,352,249   |
| TOTAL EXPENDITURES                                               |             | \$210,113,536    | \$226,624,163    | \$240,999,634           | \$124,578,528   | \$223,076,460 | \$216,718,713  |
| TAX LEVY COMPARISON                                              |             | 2015             | 2016             | Change                  | % Inc (Dec)     |               |                |
| GENERAL PURPOSE COUNTY LEVY                                      |             | \$60,573,416     | \$62,087,146     | \$1,513,730             | 2.50%           |               |                |
| COUNTY EQUALIZED VALUE (TID OUT)                                 |             | \$11,741,940,000 | \$12,116,668,100 | \$374,728,100           | 3.19%           |               |                |
| COUNTY RATE PER \$1000 OF EQUALIZED VALUATION                    |             | \$5.1587         | \$5.1241         | (\$0.0346)              | -0.67%          |               |                |
| COMPARISON OF EXPENDITURES                                       |             | 2015             | 2016             | Change                  | % Inc (Dec)     |               |                |
| TOTAL EXPENDITURES                                               |             | \$226,624,163    | \$216,718,713    | (\$9,905,450)           | -4.37%          |               |                |
| LESS: INTERNAL SERVICE FUNDS                                     |             | (\$25,760,862)   | (\$24,544,188)   | \$1,216,674             | -4.72%          |               |                |
| TOTAL EXPENDITURES                                               |             | \$200,863,301    | \$192,174,525    | (\$8,688,776)           | -4.33%          |               |                |
|                                                                  |             | (\$33,543,521)   | (\$16,207,239)   | \$17,336,282            | -51.68%         |               |                |
| LESS: CAPITAL EXPENDITURES                                       |             |                  |                  |                         |                 |               |                |
| LESS: CAPITAL EXPENDITURES OPERATING & DEBT SERVICE EXPENDITURES |             | \$167,319,780    | \$175,967,286    | \$8,647,506             | 5.17%           |               |                |
|                                                                  |             |                  |                  | \$8,647,506<br>\$417.30 | 5.17%<br>0.419% |               |                |

### Kenosha County

| County Executive         | Levy            | 440,922   | 444.000   |           |                        |                 |            |            |            |
|--------------------------|-----------------|-----------|-----------|-----------|------------------------|-----------------|------------|------------|------------|
|                          | -               |           | 444,839   | 469,465   | Circuit Court          | Levy            | 1,984,643  | 2,071,044  | 2,057,600  |
|                          | Revenue         |           |           |           |                        | Revenue         | 2,459,317  | 2,371,005  | 2,550,494  |
|                          | Reserves        | 50,000    | 50,000    | 75,000    |                        | Reserves        |            |            |            |
|                          | Carryover       | 50,000    | 50,000    | 25,000    |                        | Carryover       |            |            |            |
|                          | Expense         | 540,922   | 544,839   | 569,465   |                        | Expense         | 4,443,960  | 4,442,049  | 4,608,094  |
| Corporation Counsel      | Levy            | 791,417   | 770,254   | 742,522   | District Attorney      | Levy            | 1,319,588  | 1,334,441  | 1,360,312  |
|                          | Revenue         | 200       | 300       | 500       |                        | Revenue         | 456,190    | 427,354    | 461,905    |
|                          | Bonding         |           |           |           |                        | Bonding         |            |            |            |
|                          | Reserves        |           |           |           |                        | Reserves        |            |            |            |
|                          | Carryover       |           |           |           |                        | Carryover       |            |            |            |
|                          | Expense         | 791,617   | 770,554   | 743,022   |                        | Expense         | 1,775,778  | 1,761,795  | 1,822,217  |
| Personnel                | Levy            | 733,388   | 750,525   | 156,415   | Joint Services         | Levy            | 4,139,105  | 4,240,377  | 4,229,269  |
|                          | Revenue         | 34,745    |           |           |                        | Revenue         |            |            |            |
|                          | Bonding         |           |           |           |                        | Bonding         | 200,000    | 1,000,000  | 635,000    |
|                          | Expense         | 768,133   | 750,525   | 156,415   |                        | Expense         | 4,339,105  | 5,240,377  | 4,864,269  |
| Civil Service Commission | Levy            | 21,233    | 26,233    | 21,233    | Juvenile Intake        | Levy            | 807,259    | 746,273    | 716,389    |
|                          | Revenue         |           |           |           |                        | Revenue         | 36,024     | 88,750     | 85,099     |
|                          | Expense         | 21,233    | 26,233    | 21,233    |                        | Expense         | 843,283    | 835,023    | 801,488    |
| University Extension     | Levy            | 271,996   | 272,902   | 273,379   | Sheriff                | Levy            | 25,669,020 | 25,898,316 | 26,428,095 |
| -                        | Revenue         | 71,015    | 64,015    | 89,015    |                        | Revenue         | 8,512,385  | 8,745,688  | 8,765,077  |
|                          | Bonding         |           | ,         | ,         |                        | Bonding         | 767,568    | 556,161    | 727,300    |
|                          | Expense         | 343,011   | 336,917   | 362,394   |                        | Expense         | 34,948,973 | 35,200,165 | 35,920,472 |
| County Board             | Levy            | 247,963   | 247,905   | 249,742   |                        |                 |            |            |            |
|                          | Carryover       |           |           |           |                        |                 |            |            |            |
|                          | Expense         | 247,963   | 247,905   | 249,742   |                        |                 |            |            |            |
| Total: Exec/Legislative  | Total Levy      | 2,506,919 | 2,512,658 | 1,912,756 | Total: Law Enforcement | Total Levy      | 33,919,615 | 34,290,451 | 34,791,665 |
|                          | Total Revenue   | 105,960   | 64,315    | 89,515    |                        | Total Revenue   | 11,463,916 | 11,632,797 | 11,862,575 |
|                          | Total Bonding   | 0         | 0         | -         |                        | Total Bonding   | 967,568    | 1,556,161  | 1,362,300  |
|                          | Total Reserves  | 50,000    | 50,000    | 75,000    | 1                      | Total Reserves  | 0          | 0          | -          |
|                          | Total Carryover | 50,000    | 50,000    | 25,000    |                        | Total Carryover | 0          | 0          | -          |
|                          | Total Expense   | 2,712,879 | 2,676,973 | 2,102,271 |                        | Total Expense   | 46,351,099 | 47,479,409 | 48,016,540 |