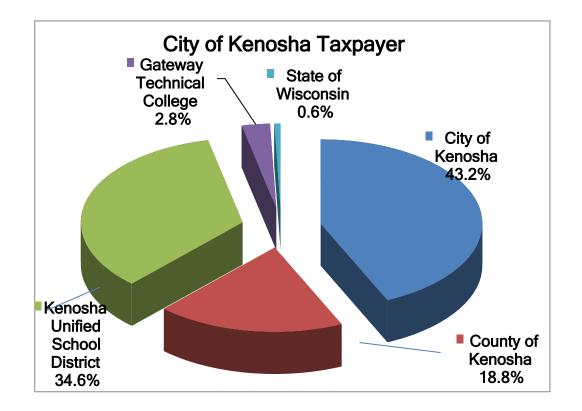

Based on 2014 Real Estate Tax Bill payable in 2015 Each municipality represents major school jurisdiction only

Based on 2014 Real Estate Tax Bill payable in 2015

Page 8

Based on 2014 Real Estate Tax Bill payable in 2015