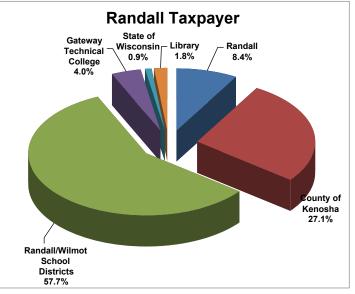

Based on 2014 Real Estate Tax Bill payable in 2015 Each municipality represents major school jurisdiction only

Based on 2014 Real Estate Tax Bill payable in 2015

Page 8

Based on 2014 Real Estate Tax Bill payable in 2015