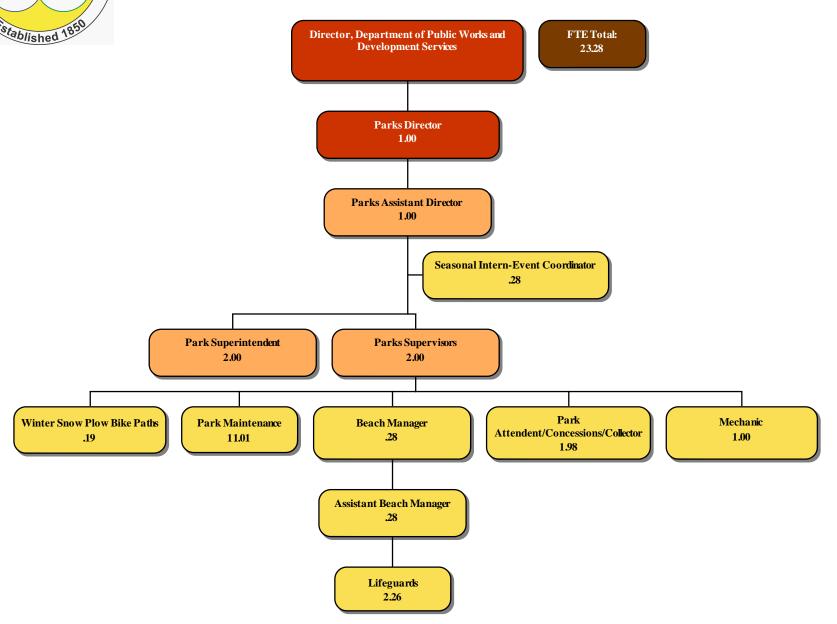

| 0.56  | 0.56  | 0.56  | 0.56  |
| EVENT COORDINATOR                          | SEASONAL            | 0.28         | 0.28  | 0.28  | 0.28  | 0.28  |
| GROUP LEADER                               | SEASONAL            | 0.67         | 1.34  | 0.00  | 0.00  | 0.00  |
| PARK MAINTENANCE                           | SEASONAL            | 9.63         | 9.25  | 11.01 | 11.01 | 11.01 |
|                                            | SEASONAL            | 0.00         | 0.00  | 0.19  | 0.19  | 0.19  |
| CLERICAL                                   | SEASONAL            | 0.00         | 0.19  | 0.19  | 0.19  | 0.00  |
| REA TOTAL                                  |                     | 15.59        | 15.86 | 16.47 | 16.47 | 16.28 |



## **County of Kenosha Division of Parks and Recreation**





### DEPT/DIV: DEPARTMENT OF PUBLIC WORKS AND DEVELOPMENT SERVICES - PARKS AND RECREATION

|                                         | (1)<br>2014<br><u>Actual</u> | (2)<br>2015<br>Adopted<br>Budget | (3)<br>2015 Budget<br>Adopted &<br>Modified 6/30 | (4)<br>2015<br>Actual<br>as of 6/30 | (5)<br>2015<br>Projected<br>at 12/31 | (6)<br>2016 Proposed<br>Operating and<br>Capital Budget |
|-----------------------------------------|------------------------------|----------------------------------|--------------------------------------------------|-------------------------------------|--------------------------------------|---------------------------------------------------------|
| Personnel                               | 948,064                      | 1,196,553                        | 1,19