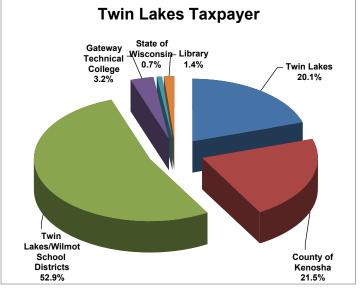

Based on 2014 Real Estate Tax Bill payable in 2015 Each municipality represents major school jurisdiction only

Based on 2014 Real Estate Tax Bill payable in 2015

Page 8

Based on 2014 Real Estate Tax Bill payable in 2015