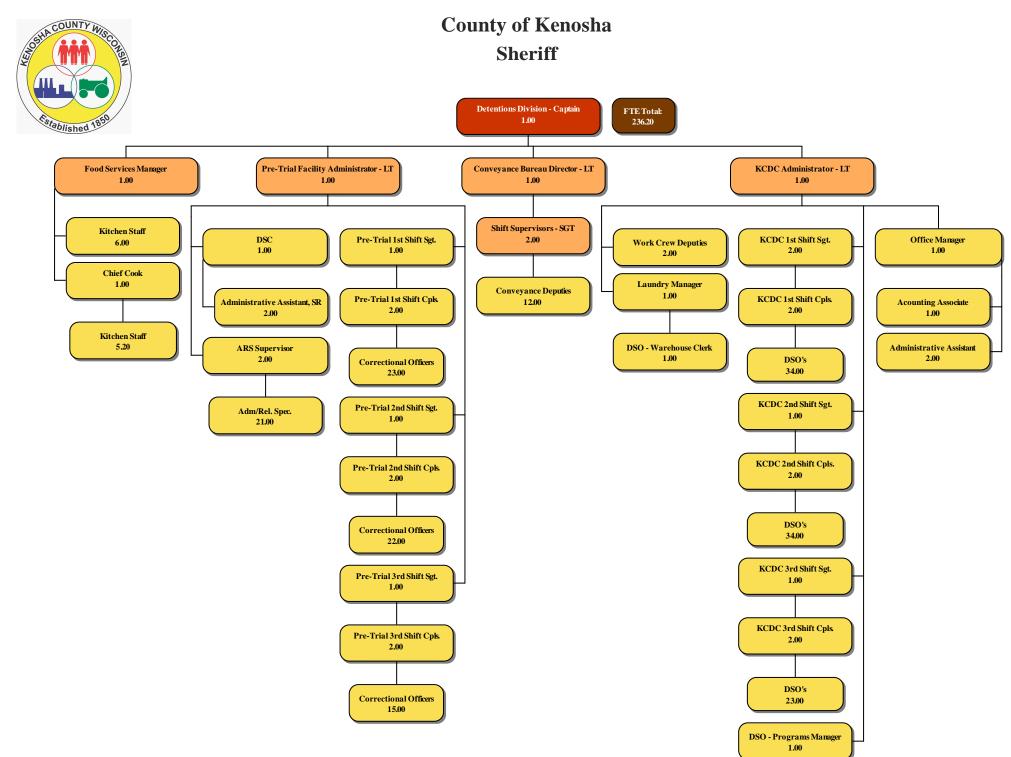

## Law Enforcement

| Law Ellior cement                  |    |
|------------------------------------|----|
| Sheriff                            | 35 |
| District Attorney & Victim Witness | 51 |
| Circuit Court                      | 59 |
| Juvenile Intake                    | 67 |
| Joint Services                     | 75 |