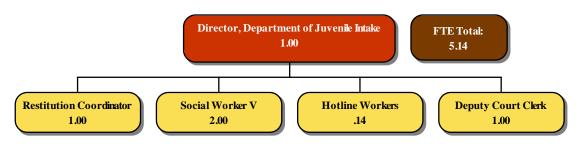

## Law Enforcement

| Law Ellior cement                  |    |
|------------------------------------|----|
| Sheriff                            | 35 |
| District Attorney & Victim Witness | 51 |
| Circuit Court                      | 59 |
| Juvenile Intake                    | 67 |
| Joint Services                     | 75 |