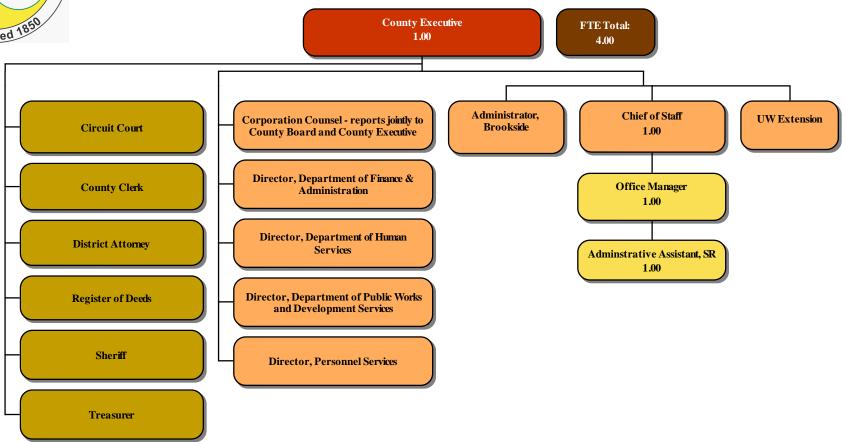

## KENOSHA COUNTY, WISCONSIN • COUNTY PROFILE

The County, organized in 1850, is governed by 23 Board Supervisors, all elected for a two-year term which ends April 2016. The County Board is responsible for legislation and policy while the County Executive is charged with the execution of that policy and the overall administration of the County government. The standing committees of the Kenosha County Board of Supervisors are as follows: Executive, Finance and Administration; Planning, Development and Extension Education; Human Services; Public Works and Facilities and Judiciary and Law.