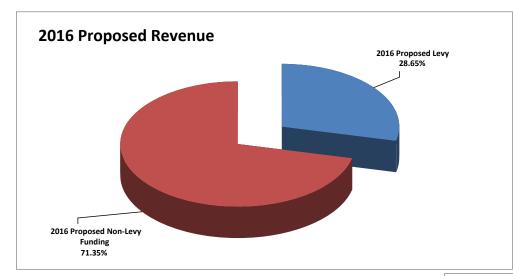

# KENOSHA COUNTY, WISCONSIN 2016 BUDGET SUMMARY

|                                                                  | LOTOD       |                  | 2015             | 2015 BUDGET             |                 | 2015          | 2016 EXECUTIVE |
|------------------------------------------------------------------|-------------|------------------|------------------|-------------------------|-----------------|---------------|----------------|
|                                                                  |             | 2014             | ADOPTED          | ADOPTED &               | 2015 ACTUAL     | PROJECTED     | PROPOSED       |
| Established 1850                                                 |             | ACTUAL           | BUDGET           | MODIFIED 6/30           | AS OF 6/30      | AT 12/31      | BUDGET         |
| - Wolished 1                                                     |             | ACTUAL           | BODGET           | MODIFIED 0/30           | AS OF 0/30      | AT 12/31      | BUDGET         |
| REVENUE SUMMARY:                                                 |             |                  |                  |                         |                 |               |                |
| All Other Taxes                                                  |             | \$1,123,955      | \$1,003,000      | \$1,003,000             | \$510,535       | \$1,003,000   | \$1,118,000    |
| Sales Tax                                                        |             | \$12,818,877     | \$11,650,000     | \$11,650,000            | \$4,148,442     | \$11,650,000  | \$12,725,000   |
| Property Tax                                                     |             | \$59,107,549     | \$60,573,416     | \$60,573,416            | \$60,573,416    | \$59,843,082  | \$62,087,146   |
| Borrowed Funds                                                   |             | \$11,925,000     | \$30,145,000     | \$30,445,000            | \$21,555,000    | \$48,125,549  | \$13,355,000   |
| Intergovernmental Revenue                                        |             | \$80,198,755     | \$82,684,509     | \$85,948,615            | \$29,322,415    | \$87,252,795  | \$85,197,810   |
| Fines/Forfeitures/Penalties                                      |             | \$934,500        | \$1,008,100      | \$958,100               | \$556,846       | \$964,559     | \$965,389      |
| Charges for Service                                              |             | \$34,323,867     | \$35,234,351     | \$35,416,702            | \$17,764,669    | \$35,154,780  | \$35,630,337   |
| Interest Revenue                                                 |             | \$1,575,447      | \$1,644,503      | \$1,644,503             | \$694,796       | \$1,625,324   | \$1,655,222    |
| Miscellaneous Revenue                                            |             | \$781,947        | \$222,781        | \$421,731               | \$287,235       | \$620,065     | \$229,877      |
| Other Financing Sources/Uses                                     |             | \$9,734,289      | \$0              | \$0                     | \$0             | \$0           | \$200,000      |
| Licenses and Permits                                             |             | \$782,570        | \$765,990        | \$765,990               | \$447,058       | \$765,930     | \$799,881      |
| Reserves/Carryovers                                              |             | \$0              | \$1,692,512      | \$6,241,037             | \$0             | \$1,897,221   | \$2,755,051    |
| TOTAL REVENUE, BONDED DEBT,                                      |             |                  |                  |                         |                 |               |                |
| & PRIOR YEARS FUND BALANCES                                      |             | \$213,306,755    | \$226,624,163    | \$235,068,094           | \$135,860,413   | \$248,902,305 | \$216,718,713  |
| EXPENDITURE SUMMARY:                                             | 1000 series |                  |                  |                         |                 |               |                |
| Personnel Services                                               | 1000        | \$80,739,287     | \$82,153,367     | \$82,394,103            | \$40,949,478    | \$82,651,828  | \$84,168,887   |
| Contractual Services                                             | 2000        | \$18,173,150     | \$20,341,786     | \$21,164,326            | \$10,043,478    | \$20,751,015  | \$21,123,847   |
| Materials and Supplies                                           | 3000        | \$7,963,030      | \$8,331,989      | \$8,551,416             | \$3,938,535     | \$8,295,421   | \$8,534,850    |
| Fixed Charges                                                    | 5000        | \$3,459,579      | \$2,928,818      | \$2,928,818             | \$1,757,161     | \$2,773,284   | \$3,229,886    |
| Debt Service                                                     | 6000        | \$14,129,060     | \$14,949,813     | \$14,949,813            | \$32,057,316    | \$33,749,330  | \$16,035,463   |
| Grants and Contributions                                         | 7000        | \$64,375,565     | \$66,125,593     | \$65,644,808            | \$30,639,462    | \$65,553,140  | \$68,770,790   |
| Capital Outlay                                                   | 8000        | \$13,603,900     | \$33,543,521     | \$46,459,779            | \$5,992,538     | \$10,399,520  | \$16,207,239   |
| Miscellaneous                                                    | 9000        | \$7,669,966      | (\$1,750,724)    | (\$1,093,429)           | (\$799,441)     | (\$1,097,077) | (\$1,352,249   |
| TOTAL EXPENDITURES                                               |             | \$210,113,536    | \$226,624,163    | \$240,999,634           | \$124,578,528   | \$223,076,460 | \$216,718,713  |
| TAX LEVY COMPARISON                                              |             | 2015             | 2016             | Change                  | % Inc (Dec)     |               |                |
| GENERAL PURPOSE COUNTY LEVY                                      |             | \$60,573,416     | \$62,087,146     | \$1,513,730             | 2.50%           |               |                |
| COUNTY EQUALIZED VALUE (TID OUT)                                 |             | \$11,741,940,000 | \$12,116,668,100 | \$374,728,100           | 3.19%           |               |                |
| COUNTY RATE PER \$1000 OF EQUALIZED VALUATION                    |             | \$5.1587         | \$5.1241         | (\$0.0346)              | -0.67%          |               |                |
| COMPARISON OF EXPENDITURES                                       |             | 2015             | 2016             | Change                  | % Inc (Dec)     |               |                |
| TOTAL EXPENDITURES                                               |             | \$226,624,163    | \$216,718,713    | (\$9,905,450)           | -4.37%          |               |                |
| LESS: INTERNAL SERVICE FUNDS                                     |             | (\$25,760,862)   | (\$24,544,188)   | \$1,216,674             | -4.72%          |               |                |
| TOTAL EXPENDITURES                                               |             | \$200,863,301    | \$192,174,525    | (\$8,688,776)           | -4.33%          |               |                |
|                                                                  |             | (\$33,543,521)   | (\$16,207,239)   | \$17,336,282            | -51.68%         |               |                |
| LESS: CAPITAL EXPENDITURES                                       |             |                  |                  |                         |                 |               |                |
| LESS: CAPITAL EXPENDITURES OPERATING & DEBT SERVICE EXPENDITURES |             | \$167,319,780    | \$175,967,286    | \$8,647,506             | 5.17%           |               |                |
|                                                                  |             |                  |                  | \$8,647,506<br>\$417.30 | 5.17%<br>0.419% |               |                |