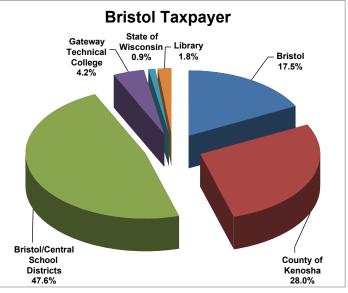

Based on 2014 Real Estate Tax Bill payable in 2015 Each municipality represents major school jurisdiction only

Based on 2014 Real Estate Tax Bill payable in 2015

Page 8

Based on 2014 Real Estate Tax Bill payable in 2015