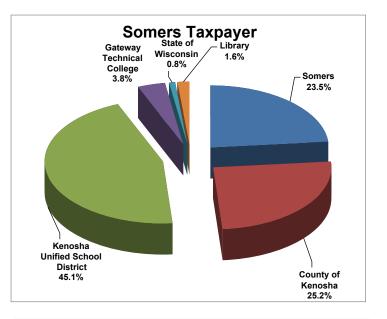

Based on 2014 Real Estate Tax Bill payable in 2015 Each municipality represents major school jurisdiction only

Based on 2014 Real Estate Tax Bill payable in 2015

Page 8

Based on 2014 Real Estate Tax Bill payable in 2015