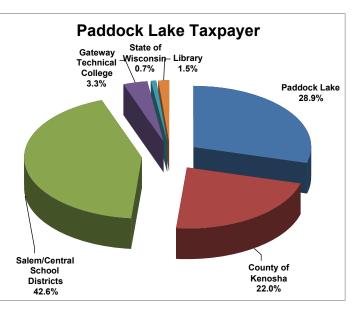

Based on 2014 Real Estate Tax Bill payable in 2015 Each municipality represents major school jurisdiction only

Based on 2014 Real Estate Tax Bill payable in 2015

Page 8

Based on 2014 Real Estate Tax Bill payable in 2015