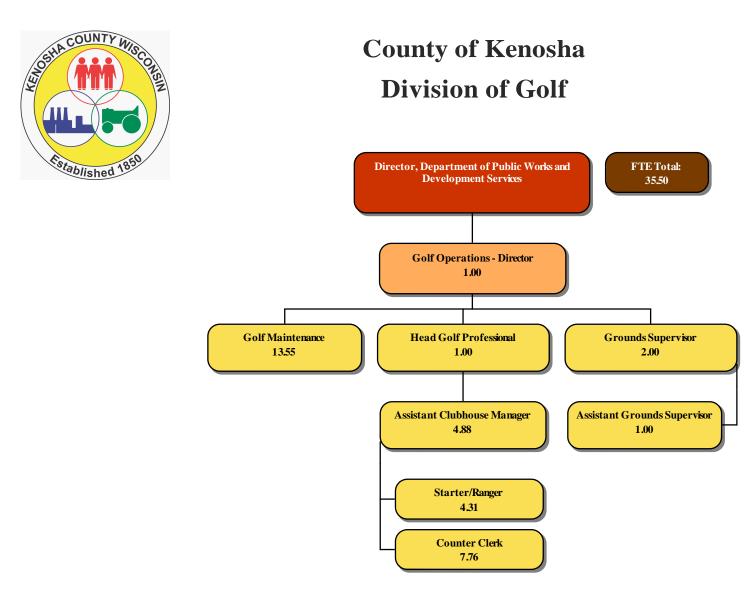

31  | 4.31  | 4.31  |  |  |  |
| COUNTER CLERK                                | SEASONAL      | 7.28  | 6.70  | 7.42  | 7.76  | 7.76  |  |  |  |
| GOLF MAINTENANCE                             | SEASONAL      | 11.88 | 12.02 | 11.26 | 11.16 | 12.55 |  |  |  |
| WORK CREW COORDINATOR                        | SEASONAL      | 1.73  | 1.63  | 1.58  | 1.44  | 0.00  |  |  |  |
| CLERICAL                                     | SEASONAL      | 0.00  | 0.19  | 0.19  | 0.19  | 0.00  |  |  |  |
| AREA TOTAL                                   |               | 29.80 | 29.50 | 29.93 | 29.74 | 29.50 |  |  |  |
| DIVISION TOTAL                               |               | 36.30 | 35.25 | 35.68 | 35.74 | 35.50 |  |  |  |

\* Golf Course Conditions Supervisor title changed to Assistant Grounds Supervisor



### **DEPT/DIV: DEPARTMENT OF PUBLIC WORKS AND DEVELOPMENT SERVICES - GOLF**

|                               | (1)<br>2014<br>Actual | (2)<br>2015<br>Adopted<br>Budget | (3)<br>2015 Budget<br>Adopted &<br>Modified 6/30 | (4)<br>2015<br>Actual<br>as of 6/30 | (5)<br>2015<br>Projected<br>at 12/31 | (6)<br>2016 Proposed<br>Operating and<br>Capital Budget |
|-------------------------------|-----------------------|----------------------------------|--------------------------------------------------|-------------------------------------|--------------------------------------|---------------------------------------------------------|
| Personnel                     | 1,276,282             | 1,480,493                        | 1,480,493                                        | 627,516