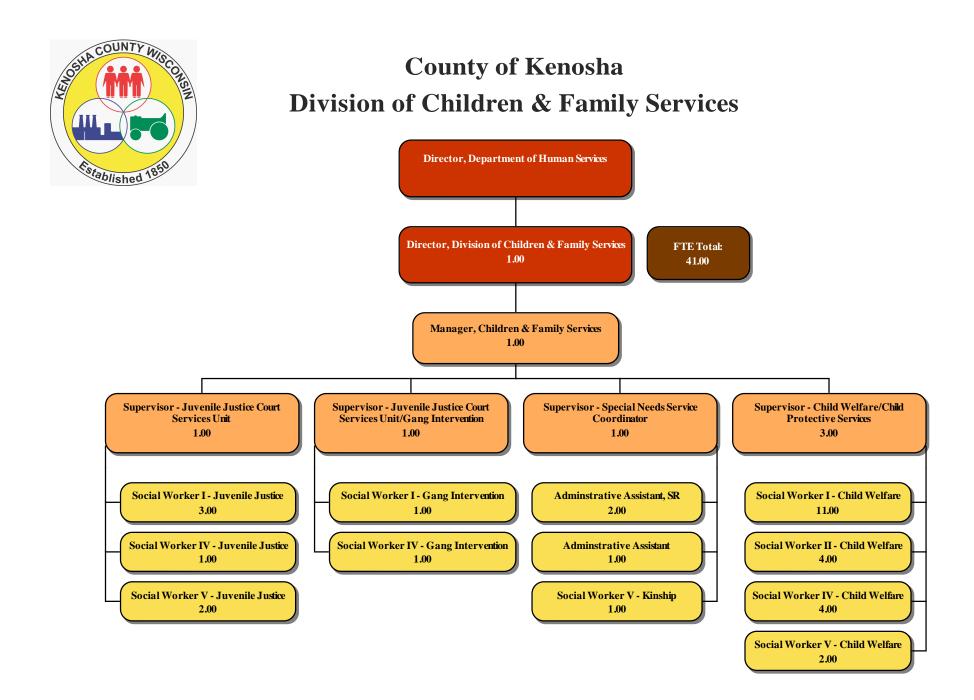

>26.0<br>26.0<br>1.0<br>2.0<br>2.0<br>4.0  |
| SOCIAL WORKER IV<br>SOCIAL WORKER II<br>SOCIAL WORKER I<br>SOCIAL WORK SUPPORT SPECIALIST<br>SYSTEM SUPPORT ASSISTANT<br>REA TOTAL<br>CVENILE JUSTICE<br>SUPERVISOR, CFS<br>SUPERVISOR, CFS - GANG PREVENTION<br>SOCIAL WORKER V<br>SOCIAL WORKER IV                    | 990P<br>990P<br>990C<br>990C<br>990C<br>NR-F/E7<br>NR-F/E7<br>990P<br>990P | 3.00<br>2.00<br>5.00<br>1.00<br>23.00<br>23.00<br>1.00<br>1.00<br>2.00<br>3.00 | 3.00<br>4.00<br>9.00<br>0.00<br>23.00<br>1.00<br>1.00<br>2.00<br>3.00          | 5.00<br>2.00<br>4.00<br>9.00<br>0.00<br>23.00<br>1.00<br>2.00<br>3.00         | 5.00<br>6.00<br>4.00<br>7.00<br>0.00<br>26.00<br>1.00<br>1.00<br>2.00                 | 3.0<br>4.0<br>11.0<br>0.0<br>0.0<br>26.0<br>1.0<br>1.0                       |



### DEPT/DIV: DEPARTMENT OF HUMAN SERVICES - CHILDREN & FAMILY SERVICES

|                                        | (1)<br>2014<br><u>Actual</u> | (2)<br>2015<br>Adopted<br>Budget | (3)<br>2015 Budget<br>Adopted &<br>Modified 6/30 | (4)<br>2015<br>Actual<br>as of 6/30 | (5)<br>2015<br>Projected<br>at 12/31 | (6)<br>2016 Proposed<br>Operating and<br>Capital Budget |
|----------------------------------------|------------------------------|----------------------------------|--------------------------------------------------|-------------------------------------|--------------------------------------|---------------------------------------------------------|
| Personnel                              | 3,284,224                    | 3,485,524                        | 3,485,524