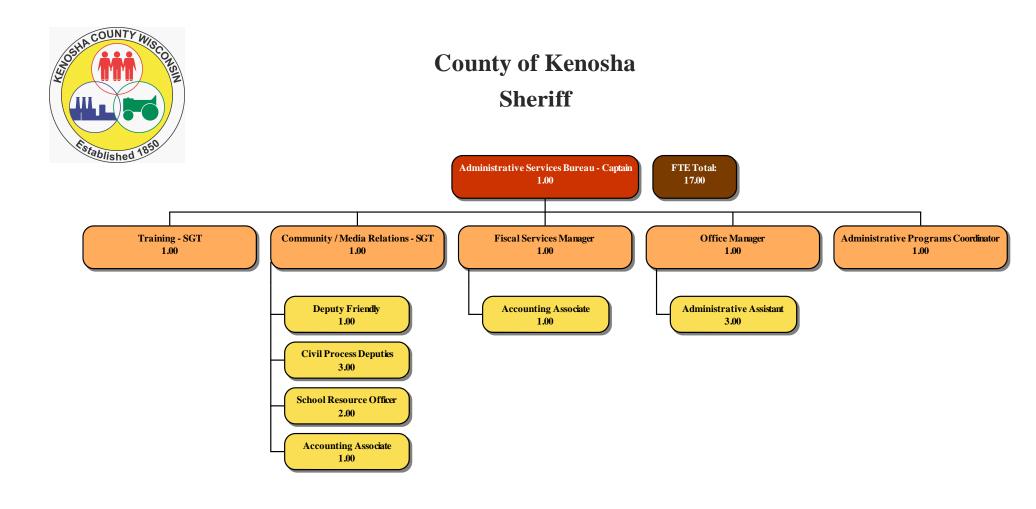

## Law Enforcement

| Law Ellior cement                  |    |
|------------------------------------|----|
| Sheriff                            | 35 |
| District Attorney & Victim Witness | 51 |
| Circuit Court                      | 59 |
| Juvenile Intake                    | 67 |
| Joint Services                     | 75 |