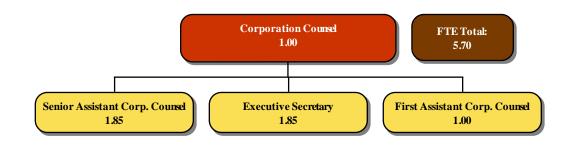

### Kenosha County

| County Executive         | Levy            | 440,922   | 444.000   |           |                        |                 |            |            |            |
|--------------------------|-----------------|-----------|-----------|-----------|------------------------|-----------------|------------|------------|------------|
|                          | -               |           | 444,839   | 469,465   | Circuit Court          | Levy            | 1,984,643  | 2,071,044  | 2,057,600  |
|                          | Revenue         |           |           |           |                        | Revenue         | 2,459,317  | 2,371,005  | 2,550,494  |
|                          | Reserves        | 50,000    | 50,000    | 75,000    |                        | Reserves        |            |            |            |
|                          | Carryover       | 50,000    | 50,000    | 25,000    |                        | Carryover       |            |            |            |
|                          | Expense         | 540,922   | 544,839   | 569,465   |                        | Expense         | 4,443,960  | 4,442,049  | 4,608,094  |
| Corporation Counsel      | Levy            | 791,417   | 770,254   | 742,522   | District Attorney      | Levy            | 1,319,588  | 1,334,441  | 1,360,312  |
|                          | Revenue         | 200       | 300       | 500       |                        | Revenue         | 456,190    | 427,354    | 461,905    |
|                          | Bonding         |           |           |           |                        | Bonding         |            |            |            |
|                          | Reserves        |           |           |           |                        | Reserves        |            |            |            |
|                          | Carryover       |           |           |           |                        | Carryover       |            |            |            |
|                          | Expense         | 791,617   | 770,554   | 743,022   |                        | Expense         | 1,775,778  | 1,761,795  | 1,822,217  |
| Personnel                | Levy            | 733,388   | 750,525   | 156,415   | Joint Services         | Levy            | 4,139,105  | 4,240,377  | 4,229,269  |
|                          | Revenue         | 34,745    |           |           |                        | Revenue         |            |            |            |
|                          | Bonding         |           |           |           |                        | Bonding         | 200,000    | 1,000,000  | 635,000    |
|                          | Expense         | 768,133   | 750,525   | 156,415   |                        | Expense         | 4,339,105  | 5,240,377  | 4,864,269  |
| Civil Service Commission | Levy            | 21,233    | 26,233    | 21,233    | Juvenile Intake        | Levy            | 807,259    | 746,273    | 716,389    |
|                          | Revenue         |           |           |           |                        | Revenue         | 36,024     | 88,750     | 85,099     |
|                          | Expense         | 21,233    | 26,233    | 21,233    |                        | Expense         | 843,283    | 835,023    | 801,488    |
| University Extension     | Levy            | 271,996   | 272,902   | 273,379   | Sheriff                | Levy            | 25,669,020 | 25,898,316 | 26,428,095 |
| -                        | Revenue         | 71,015    | 64,015    | 89,015    |                        | Revenue         | 8,512,385  | 8,745,688  | 8,765,077  |
|                          | Bonding         |           | ,         | ,         |                        | Bonding         | 767,568    | 556,161    | 727,300    |
|                          | Expense         | 343,011   | 336,917   | 362,394   |                        | Expense         | 34,948,973 | 35,200,165 | 35,920,472 |
| County Board             | Levy            | 247,963   | 247,905   | 249,742   |                        |                 |            |            |            |
|                          | Carryover       |           |           |           |                        |                 |            |            |            |
|                          | Expense         | 247,963   | 247,905   | 249,742   |                        |                 |            |            |            |
| Total: Exec/Legislative  | Total Levy      | 2,506,919 | 2,512,658 | 1,912,756 | Total: Law Enforcement | Total Levy      | 33,919,615 | 34,290,451 | 34,791,665 |
|                          | Total Revenue   | 105,960   | 64,315    | 89,515    |                        | Total Revenue   | 11,463,916 | 11,632,797 | 11,862,575 |
|                          | Total Bonding   | 0         | 0         | -         |                        | Total Bonding   | 967,568    | 1,556,161  | 1,362,300  |
|                          | Total Reserves  | 50,000    | 50,000    | 75,000    | 1                      | Total Reserves  | 0          | 0          | -          |
|                          | Total Carryover | 50,000    | 50,000    | 25,000    |                        | Total Carryover | 0          | 0          | -          |
|                          | Total Expense   | 2,712,879 | 2,676,973 | 2,102,271 |                        | Total Expense   | 46,351,099 | 47,479,409 | 48,016,540 |