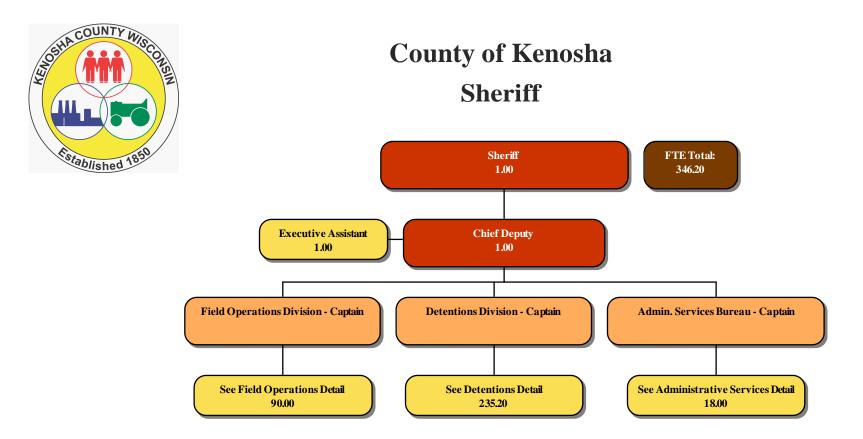

## Law Enforcement

| Law Ellior cement                  |    |
|------------------------------------|----|
| Sheriff                            | 35 |
| District Attorney & Victim Witness | 51 |
| Circuit Court                      | 59 |
| Juvenile Intake                    | 67 |
| Joint Services                     | 75 |