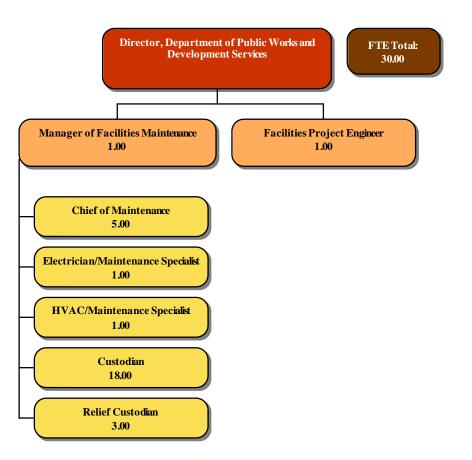

KCC/KCAB/HOC/PRETRIAL/M<br>CHIEF BLDG MAINTENANCE<br>ELECTRICIAN<br>HVAC SPECIALIST<br>RELIEF CUSTODIAN              | 168<br>168<br>168<br>168        | (HUMAN S<br>6.00<br>0.00<br>0.00<br>4.00          | 6.00<br>0.00<br>0.00<br>4.00          | 5.00<br>1.00<br>1.00<br>3.00          | 4.00<br>1.00<br>1.00<br>4.00          | 5.00<br>1.00<br>1.00<br>3.00          |
| COURTHOUSE/KCDSS/KCC/KCAB/HOC/PRETRIAL/M<br>CHIEF BLDG MAINTENANCE<br>ELECTRICIAN<br>HVAC SPECIALIST<br>RELIEF CUSTODIAN<br>CUSTODIAN | 168<br>168<br>168<br>168<br>168 | (HUMAN S<br>6.00<br>0.00<br>0.00<br>4.00<br>20.00 | 6.00<br>0.00<br>0.00<br>4.00<br>20.00 | 5.00<br>1.00<br>1.00<br>3.00<br>18.00 | 4.00<br>1.00<br>1.00<br>4.00<br>18.00 | 5.00<br>1.00<br>1.00<br>3.00<br>18.00 |



# **County of Kenosha Division of Facilities**



#### **DEPT/DIV: DEPARTMENT OF PUBLIC WORKS AND DEVELOPMENT SERVICES - FACILITIES**

|                                         | (1)<br>2014<br><u>Actual</u> | (2)<br>2015<br>Adopted<br>Budget | (3)<br>2015 Budget<br>Adopted &<br>Modified 6/30 | (4)<br>2015<br>Actual<br>as of 6/30 | (5)<br>2015<br>Projected<br>at 12/31 | (6)<br>2016 Proposed<br>Operating and<br>Capital Budget |
|-----------------------------------------|------------------------------|----------------------------------|--------------------------------------------------|-------------------------------------|--------------------------------------|---------------------------------------------------------|
| Personnel                               | 1,029,328                    | 1,121,674                        | 1,121,674