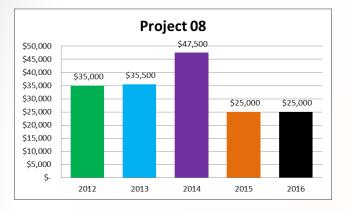

,400)





# Project 7 – Video Conferencing



### 2015 Highlights

No major projects

- Audio/Video Projects
  - Broad Spectrum Microphones for FTR Courtrooms (\$1,200)
  - Courtroom Sandbars (\$3,200)
  - Courtroom Document Cameras (\$9,600)
  - Audio / Visual for Clerk of Courts Conference Room (\$3,700)
  - Audio / Visual for Jury Room (\$4,000)
  - Feasibility Study for PA System in Courthouse (\$1,000)
  - Counsel Table Microphones for Branch 5 (\$4,000)
  - Audio / Visual for Human Services Conference Room at KCC (\$2,200)
  - Audio / Visual for New Human Service Conference Room (\$15,000)
  - Upgrade Conference Room Telephones at KCJC (\$2,000)
  - Laptop for DPW Conference Room (\$1,700)
  - Audio / Visual for KCDC Conference Room (\$4,000)







## Project 8 – Web Enhancements



### 2015 Highlights

County-wide social media

- Information Technology
  - Web Enhancements (\$25,000)





# Project 9 – IT Contractor Support



#### 2015 Highlights

• IT Contractor Support (\$135,000)

- Information Technology
  - IT Contractor Support (\$135,000)



# Project 12 (BTL) – Enterprise System Implementation



### 2015 Highlights

- Administrative Services
  - ERP Project Implementation (\$700,000)
- Human Services
  - Digital Signage for Job Center (\$40,000)
- Public Works
  - Golf Course Clubhouse Surveillance System (x2) (\$21,600)
  - Simulcast Needs Assessment (\$50,000)
- Sheriff
  - Security Camera System for Pre-Trial and Jail (\$364,500)



# Annual Capital Budget Comparison

| Project  | 2012            | 2013            | 2014            | 2015            |