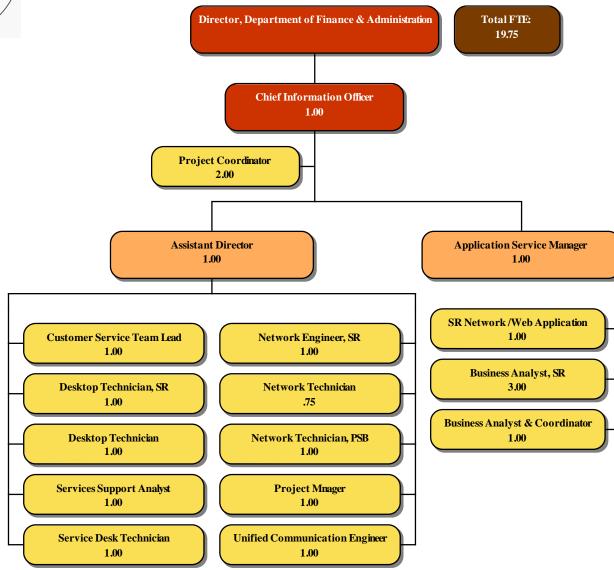

| P                                                       | AGE   |
|---------------------------------------------------------|-------|
|                                                         | 1.55  |
| Office of Director                                      |       |
| Central Services                                        |       |
| Division of Workforce Development                       |       |
| Division of Veterans Services                           |       |
| Office of Medical Examiner                              |       |
| Division of Health Services                             |       |
| Division of Aging & Disability Services                 |       |
| Division of Children & Family Services                  |       |
| Brookside Care Center                                   |       |
| DHS - Internal Service Fund                             | . 249 |
|                                                         |       |
| <b>Department of Finance and Administration</b>         |       |
| Administrative Services                                 |       |
| Economic Development                                    |       |
| Finance                                                 | . 265 |
| Purchasing Services                                     | . 273 |
| Information Technology                                  | . 279 |
| Land Information                                        | . 289 |
|                                                         |       |
| Elected Offices                                         |       |
| County Clerk's Office                                   |       |
| Treasurer's Office                                      | . 303 |
| Register of Deeds Office                                |       |
| Elected Services                                        | . 317 |
|                                                         |       |
| Legislative                                             |       |
| County Board                                            | . 323 |
| E-rear time                                             |       |
| <u>Executive</u>                                        | 220   |
| Office of the County Executive                          |       |
| Office of the Corporation Counsel                       |       |
| Division of Personnel Services                          |       |
| Civil Service Commission                                |       |
| Office of the University of WI Extension                | . 353 |
| Miccollonoous                                           |       |
| Miscellaneous Non-Departmental                          | . 363 |
| Board of Adjustment                                     |       |
| 5                                                       |       |
| Insurances.                                             |       |
| Debt Service                                            |       |
| Library                                                 | . 389 |
|                                                         |       |
| Five Year Capital Plan                                  |       |
| Five real Capital Fiall                                 | PAGE  |
| Five Veen Conited Dian                                  | TAUE  |
| <u>Five Year Capital Plan</u><br>Five Year Capital Plan | 1     |
|                                                         | . 1   |