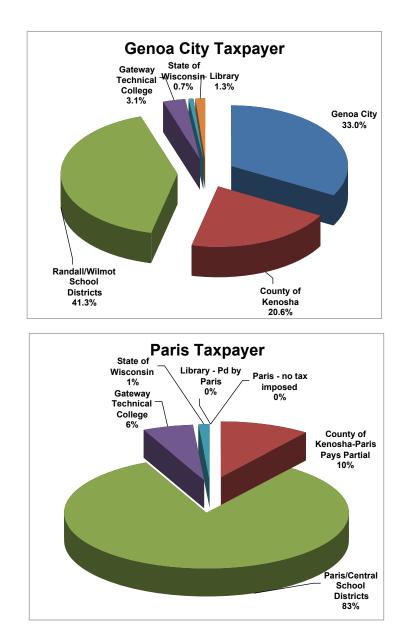

Based on 2014 Real Estate Tax Bill payable in 2015 Each municipality represents major school jurisdiction only

Based on 2014 Real Estate Tax Bill payable in 2015

Page 8

Based on 2014 Real Estate Tax Bill payable in 2015