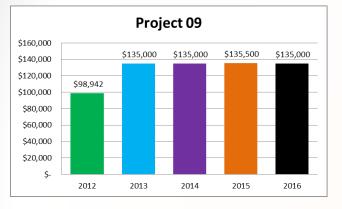

Courtrooms (\$1,200)
  - Courtroom Sandbars (\$3,200)
  - Courtroom Document Cameras (\$9,600)
  - Audio / Visual for Clerk of Courts Conference Room (\$3,700)
  - Audio / Visual for Jury Room (\$4,000)
  - Feasibility Study for PA System in Courthouse (\$1,000)
  - Counsel Table Microphones for Branch 5 (\$4,000)
  - Audio / Visual for Human Services Conference Room at KCC (\$2,200)
  - Audio / Visual for New Human Service Conference Room (\$15,000)
  - Upgrade Conference Room Telephones at KCJC (\$2,000)
  - Laptop for DPW Conference Room (\$1,700)
  - Audio / Visual for KCDC Conference Room (\$4,000)







## Project 8 – Web Enhancements



### 2015 Highlights

County-wide social media

- Information Technology
  - Web Enhancements (\$25,000)





# Project 9 – IT Contractor Support



#### 2015 Highlights

• IT Contractor Support (\$135,000)

- Information Technology
  - IT Contractor Support (\$135,000)



# Project 12 (BTL) – Enterprise System Implementation



### 2015 Highlights

- Administrative Services
  - ERP Project Implementation (\$700,000)
- Human Services
  - Digital Signage for Job Center (\$40,000)
- Public Works
  - Golf Course Clubhouse Surveillance System (x2) (\$21,600)
  - Simulcast Needs Assessment (\$50,000)
- Sheriff
  - Security Camera System for Pre-Trial and Jail (\$364,500)



# Annual Capital Budget Comparison

| Project  | 2012            | 2013            | 2014            | 2015            | 2016            |
|----------|-----------------|-----------------|-----------------|-----------------|-----------------|
| 1        | \$<br>271,098