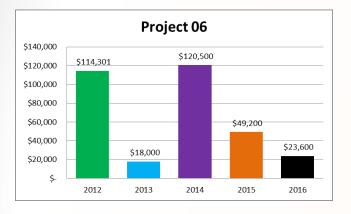

evice Technology Refresh (\$50,000)



## Project 5 – Law Enforcement



### 2015 Highlights

- Telestaff Upgrade (\$33,000)
- Toughbooks (\$51,000)
- MFD Upgrades (\$30,000)

- Circuit Court / District Attorney
  - Desktop Scanners for Courts (\$12,300)
  - WiFi for the Molinaro Building (\$20,000)
  - Public Safety Software Licensing (\$3,000)
- Sheriff
  - Dual Screens for Detentions (\$8,000)
  - Scanner Upgrade for Detentions (\$3,200)
  - ID Card Printer (\$7,900)
  - Upgrade Cheftec Kitchen Management Software (\$10,300)
  - Multi-Vendor Mobile Phone Repeater for KSD Admin (\$6,000)
  - Add 4 Desktops for Detentions and 2 Laptops for Sheriff Mobile Command (\$12,800)
  - Access Database Application Upgrades (\$10,000)
  - Telestaff Upgrade (\$31,000)



## Project 6 – Public Works



## 2015 Highlights

- Large Scale Scanner (\$9,000)
- Highway Department Software (\$10,000)

#### 2016 Projects

- Facilities
  - AT&T Phone Repeater for PSB and KCDC (\$2,400)
- Golf

.

- Golf System Review and RFP (\$4,800)
- Highway
  - New MFD in Highway Office (\$8,000)
  - Highway Software Upgrades (x3) (\$8,400)





# Project 7 – Video Conferencing



### 2015 Highlights

No major projects

- Audio/Video Projects
  - Broad Spectrum Microphones for FTR Courtrooms (\$1,200)
  - Courtroom Sandbars (\$3,200)
  - Courtroom Document Cameras (\$9,600)
  - Audio / Visual for Clerk of Courts Conference Room (\$3,700)
  - Audio / Visual for Jury Room (\$4,000)
  - Feasibility Study for PA System in Courthouse (\$1,000)
  - Counsel Table Microphones for Branch 5 (\$4,000)
  - Audio / Visu