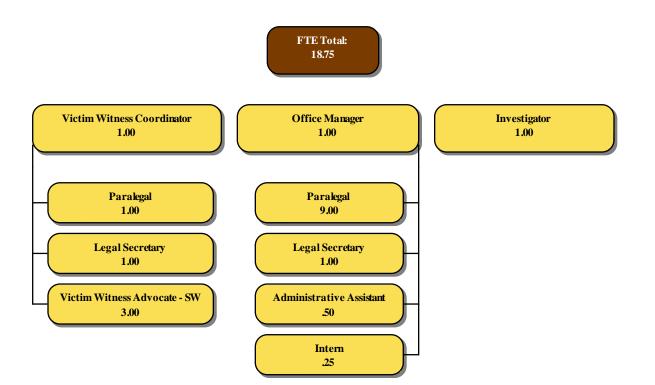

## Law Enforcement

| Law Ellior cement                  |    |
|------------------------------------|----|
| Sheriff                            | 35 |
| District Attorney & Victim Witness | 51 |
| Circuit Court                      | 59 |
| Juvenile Intake                    | 67 |
| Joint Services                     | 75 |