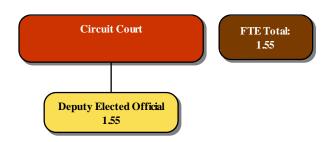

## Law Enforcement

| Law Ellior cement                  |    |
|------------------------------------|----|
| Sheriff                            | 35 |
| District Attorney & Victim Witness | 51 |
| Circuit Court                      | 59 |
| Juvenile Intake                    | 67 |
| Joint Services                     | 75 |