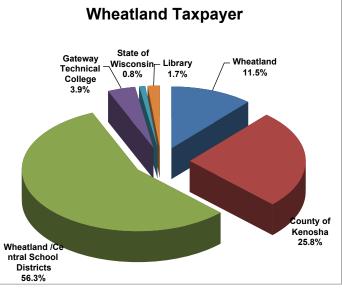

Based on 2014 Real Estate Tax Bill payable in 2015 Each municipality represents major school jurisdiction only

Based on 2014 Real Estate Tax Bill payable in 2015

Page 8

Based on 2014 Real Estate Tax Bill payable in 2015