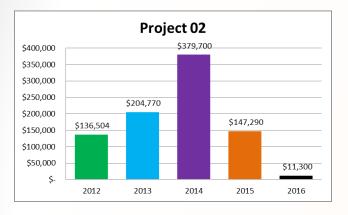

>                             | \$1,323,840        | \$1,736,145 |
| <ul> <li>Project 12 – Enterprise Systems</li> </ul>      | <u>\$1,176,160</u> | \$0         |
| Grand Total                                              | \$2,500,000        | \$1,736,145 |
|                                                          |                    |             |



# Project 1 – KALM Applications



## 2015 Highlights

- County Clerk Election System (\$150,000)
- Register of Deeds System Enhancements (\$17,000)

#### 2016 Projects

- Land Information
  - Digital Scanner (\$2,700)
  - Mapping Grade GPS (\$12,240)
  - ArcGIS Development Environment (\$25,000)
- Planning and Development
  - eTRAKiT Upgrade (\$33,000)
- Register of Deeds

•

• Trimin Software (\$9,700)



## Project 2 – Human Services



### Brookside Care Center

2016 Projects

- MFD for Medical Records Department (\$5,000)
- Workforce Development
  - Dual Screen for Child Support (\$6,300)

### 2015 Highlights

- Laptops for Nursing Department (\$20,000)
- Child Support Transition to Laserfiche (\$15,190)
- WKRP Business Workflow (\$17,000)

2016 IT Capital Budget Preview

 Integrated Health Client System (\$274,000)









## Project 3 – Finance



### 2015 Highlights

- Benefits and Employee Recruiting (\$150,000)
- ERP Evaluation (\$200,000)

#### 2016 Projects

Finance

.

• Ceridian HCM (\$150,000)



# Project 4 – Countywide Infrastructure



## 2015 Highlights

- Office 2013 Upgrade (\$217,000)
- Endpoint Device Technology Refresh (\$50,000)
- Civic Center Campus Security (\$215,000)
- Public WiFi *(\$190,000)