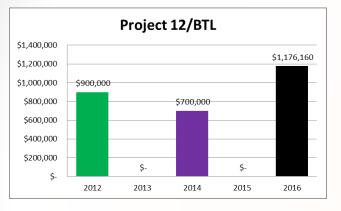

r Jury Room (\$4,000)
  - Feasibility Study for PA System in Courthouse (\$1,000)
  - Counsel Table Microphones for Branch 5 (\$4,000)
  - Audio / Visual for Human Services Conference Room at KCC (\$2,200)
  - Audio / Visual for New Human Service Conference Room (\$15,000)
  - Upgrade Conference Room Telephones at KCJC (\$2,000)
  - Laptop for DPW Conference Room (\$1,700)
  - Audio / Visual for KCDC Conference Room (\$4,000)







## Project 8 – Web Enhancements



### 2015 Highlights

County-wide social media

- Information Technology
  - Web Enhancements (\$25,000)





# Project 9 – IT Contractor Support



#### 2015 Highlights

• IT Contractor Support (\$135,000)

- Information Technology
  - IT Contractor Support (\$135,000)



# Project 12 (BTL) – Enterprise System Implementation



### 2015 Highlights

- Administrative Services
  - ERP Project Implementation (\$700,000)
- Human Services
  - Digital Signage for Job Center (\$40,000)
- Public Works
  - Golf Course Clubhouse Surveillance System (x2) (\$21,600)
  - Simulcast Needs Assessment (\$50,000)
- Sheriff
  - Security Camera System for Pre-Trial and Jail (\$364,500)



# Annual Capital Budget Comparison

| Project  | 2012            | 2013            | 2014            | 2015            | 2016            |
|----------|-----------------|-----------------|-----------------|-----------------|-----------------|
| 1        | \$<br>271,098   | \$<br>755,981   | \$<br>189,740   | \$<br>197,780   | \$<br>82,640    |
| 2        | \$<br>136,504   | \$<br>204,770   | \$<br>379,700   | \$<br>147,290   | \$<br>11,300    |
| 3