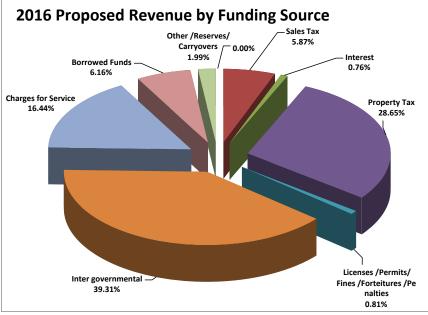

# KENOSHA COUNTY, WISCONSIN 2016 BUDGET SUMMARY

|                                                                  | LOTOD       |                  | 2015             | 2015 BUDGET             |                 | 2015          | 2016 EXECUTIVE |
|------------------------------------------------------------------|-------------|------------------|------------------|-------------------------|-----------------|---------------|----------------|
|                                                                  |             | 2014             | ADOPTED          | ADOPTED &               | 2015 ACTUAL     | PROJECTED     | PROPOSED       |
| Established 1850                                                 |             | ACTUAL           | BUDGET           | MODIFIED 6/30           | AS OF 6/30      | AT 12/31      | BUDGET         |
| - Wolished 1                                                     |             | ACTUAL           | BODGET           | MODIFIED 0/30           | AS OF 0/30      | AT 12/31      | BUDGET         |
| REVENUE SUMMARY:                                                 |             |                  |                  |                         |                 |               |                |
| All Other Taxes                                                  |             | \$1,123,955      | \$1,003,000      | \$1,003,000             | \$510,535       | \$1,003,000   | \$1,118,000    |
| Sales Tax                                                        |             | \$12,818,877     | \$11,650,000     | \$11,650,000            | \$4,148,442     | \$11,650,000  | \$12,725,000   |
| Property Tax                                                     |             | \$59,107,549     | \$60,573,416     | \$60,573,416            | \$60,573,416    | \$59,843,082  | \$62,087,146   |
| Borrowed Funds                                                   |             | \$11,925,000     | \$30,145,000     | \$30,445,000            | \$21,555,000    | \$48,125,549  | \$13,355,000   |
| Intergovernmental Revenue                                        |             | \$80,198,755     | \$82,684,509     | \$85,948,615            | \$29,322,415    | \$87,252,795  | \$85,197,810   |
| Fines/Forfeitures/Penalties                                      |             | \$934,500        | \$1,008,100      | \$958,100               | \$556,846       | \$964,559     | \$965,389      |
| Charges for Service                                              |             | \$34,323,867     | \$35,234,351     | \$35,416,702            | \$17,764,669    | \$35,154,780  | \$35,630,337   |
| Interest Revenue                                                 |             | \$1,575,447      | \$1,644,503      | \$1,644,503             | \$694,796       | \$1,625,324   | \$1,655,222    |
| Miscellaneous Revenue                                            |             | \$781,947        | \$222,781        | \$421,731               | \$287,235       | \$620,065     | \$229,877      |
| Other Financing Sources/Uses                                     |             | \$9,734,289      | \$0              | \$0                     | \$0             | \$0           | \$200,000      |
| Licenses and Permits                                             |             | \$782,570        | \$765,990        | \$765,990               | \$447,058       | \$765,930     | \$799,881      |
| Reserves/Carryovers                                              |             | \$0              | \$1,692,512      | \$6,241,037             | \$0             | \$1,897,221   | \$2,755,051    |
| TOTAL REVENUE, BONDED DEBT,                                      |             |                  |                  |                         |                 |               |                |
| & PRIOR YEARS FUND BALANCES                                      |             | \$213,306,755    | \$226,624,163    | \$235,068,094           | \$135,860,413   | \$248,902,305 | \$216,718,713  |
| EXPENDITURE SUMMARY:                                             | 1000 series |                  |                  |                         |                 |               |                |
| Personnel Services                                               | 1000        | \$80,739,287     | \$82,153,367     | \$82,394,103            | \$40,949,478    | \$82,651,828  | \$84,168,887   |
| Contractual Services                                             | 2000        | \$18,173,150     | \$20,341,786     | \$21,164,326            | \$10,043,478    | \$20,751,015  | \$21,123,847   |
| Materials and Supplies                                           | 3000        | \$7,963,030      | \$8,331,989      | \$8,551,416             | \$3,938,535     | \$8,295,421   | \$8,534,850    |
| Fixed Charges                                                    | 5000        | \$3,459,579      | \$2,928,818      | \$2,928,818             | \$1,757,161     | \$2,773,284   | \$3,229,886    |
| Debt Service                                                     | 6000        | \$14,129,060     | \$14,949,813     | \$14,949,813            | \$32,057,316    | \$33,749,330  | \$16,035,463   |
| Grants and Contributions                                         | 7000        | \$64,375,565     | \$66,125,593     | \$65,644,808            | \$30,639,462    | \$65,553,140  | \$68,770,790   |
| Capital Outlay                                                   | 8000        | \$13,603,900     | \$33,543,521     | \$46,459,779            | \$5,992,538     | \$10,399,520  | \$16,207,239   |
| Miscellaneous                                                    | 9000        | \$7,669,966      | (\$1,750,724)    | (\$1,093,429)           | (\$799,441)     | (\$1,097,077) | (\$1,352,249   |
| TOTAL EXPENDITURES                                               |             | \$210,113,536    | \$226,624,163    | \$240,999,634           | \$124,578,528   | \$223,076,460 | \$216,718,713  |
| TAX LEVY COMPARISON                                              |             | 2015             | 2016             | Change                  | % Inc (Dec)     |               |                |
| GENERAL PURPOSE COUNTY LEVY                                      |             | \$60,573,416     | \$62,087,146     | \$1,513,730             | 2.50%           |               |                |
| COUNTY EQUALIZED VALUE (TID OUT)                                 |             | \$11,741,940,000 | \$12,116,668,100 | \$374,728,100           | 3.19%           |               |                |
| COUNTY RATE PER \$1000 OF EQUALIZED VALUATION                    |             | \$5.1587         | \$5.1241         | (\$0.0346)              | -0.67%          |               |                |
| COMPARISON OF EXPENDITURES                                       |             | 2015             | 2016             | Change                  | % Inc (Dec)     |               |                |
| TOTAL EXPENDITURES                                               |             | \$226,624,163    | \$216,718,713    | (\$9,905,450)           | -4.37%          |               |                |
| LESS: INTERNAL SERVICE FUNDS                                     |             | (\$25,760,862)   | (\$24,544,188)   | \$1,216,674             | -4.72%          |               |                |
| TOTAL EXPENDITURES                                               |             | \$200,863,301    | \$192,174,525    | (\$8,688,776)           | -4.33%          |               |                |
|                                                                  |             | (\$33,543,521)   | (\$16,207,239)   | \$17,336,282            | -51.68%         |               |                |
| LESS: CAPITAL EXPENDITURES                                       |             |                  |                  |                         |                 |               |                |
| LESS: CAPITAL EXPENDITURES OPERATING & DEBT SERVICE EXPENDITURES |             | \$167,319,780    | \$175,967,286    | \$8,647,506             | 5.17%           |               |                |
|                                                                  |             |                  |                  | \$8,647,506<br>\$417.30 | 5.17%<br>0.419% |               |                |