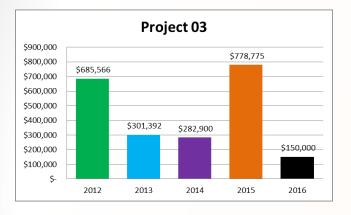

erk Election System (\$150,000)
- Register of Deeds System Enhancements (\$17,000)

#### 2016 Projects

- Land Information
  - Digital Scanner (\$2,700)
  - Mapping Grade GPS (\$12,240)
  - ArcGIS Development Environment (\$25,000)
- Planning and Development
  - eTRAKiT Upgrade (\$33,000)
- Register of Deeds

•

• Trimin Software (\$9,700)



## Project 2 – Human Services



### Brookside Care Center

2016 Projects

- MFD for Medical Records Department (\$5,000)
- Workforce Development
  - Dual Screen for Child Support (\$6,300)

### 2015 Highlights

- Laptops for Nursing Department (\$20,000)
- Child Support Transition to Laserfiche (\$15,190)
- WKRP Business Workflow (\$17,000)

2016 IT Capital Budget Preview

 Integrated Health Client System (\$274,000)









## Project 3 – Finance



### 2015 Highlights

- Benefits and Employee Recruiting (\$150,000)
- ERP Evaluation (\$200,000)

#### 2016 Projects

Finance

.

• Ceridian HCM (\$150,000)



# Project 4 – Countywide Infrastructure



## 2015 Highlights

- Office 2013 Upgrade (\$217,000)
- Endpoint Device Technology Refresh (\$50,000)
- Civic Center Campus Security (\$215,000)
- Public WiFi *(\$190,000)*
- Network Technology Update (\$30,000)
- SQL Server Performance Monitoring (\$11,000)
- Network Technology Refresh (\$30,000)
- IT Source Control and Development (\$17,800)

- Information Technology
  - IMS21 Conversion to Laserfiche (\$20,000)
  - Endpoint Device Technology Refresh (\$300,000)
  - Office 2013 Capitalization (\$150,000)
  - SAN Infrastructure Refresh (\$200,200)
  - Network Device Technology Refresh (\