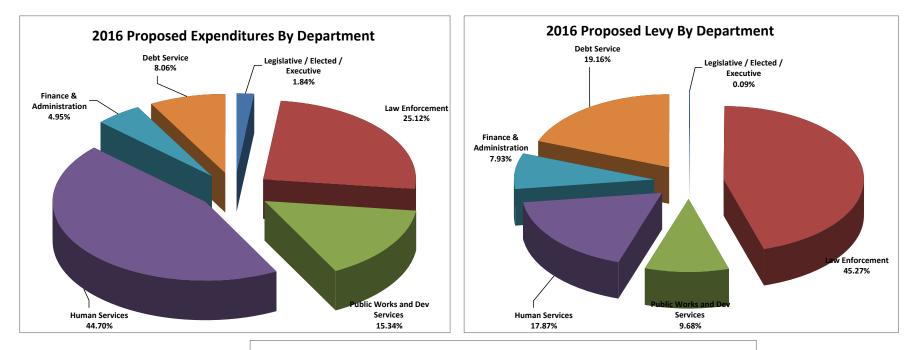

# KENOSHA COUNTY, WISCONSIN 2016 BUDGET SUMMARY

|                                                                  | LOTOD       |                  | 2015             | 2015 BUDGET             |                 | 2015          | 2016 EXECUTIVE |
|------------------------------------------------------------------|-------------|------------------|------------------|-------------------------|-----------------|---------------|----------------|
|                                                                  |             | 2014             | ADOPTED          | ADOPTED &               | 2015 ACTUAL     | PROJECTED     | PROPOSED       |
| Established 1850                                                 |             | ACTUAL           | BUDGET           | MODIFIED 6/30           | AS OF 6/30      | AT 12/31      | BUDGET         |
| - Wolished 1                                                     |             | ACTUAL           | BODGET           | MODIFIED 0/30           | AS OF 0/30      | AT 12/31      | BUDGET         |
| REVENUE SUMMARY:                                                 |             |                  |                  |                         |                 |               |                |
| All Other Taxes                                                  |             | \$1,123,955      | \$1,003,000      | \$1,003,000             | \$510,535       | \$1,003,000   | \$1,118,000    |
| Sales Tax                                                        |             | \$12,818,877     | \$11,650,000     | \$11,650,000            | \$4,148,442     | \$11,650,000  | \$12,725,000   |
| Property Tax                                                     |             | \$59,107,549     | \$60,573,416     | \$60,573,416            | \$60,573,416    | \$59,843,082  | \$62,087,146   |
| Borrowed Funds                                                   |             | \$11,925,000     | \$30,145,000     | \$30,445,000            | \$21,555,000    | \$48,125,549  | \$13,355,000   |
| Intergovernmental Revenue                                        |             | \$80,198,755     | \$82,684,509     | \$85,948,615            | \$29,322,415    | \$87,252,795  | \$85,197,810   |
| Fines/Forfeitures/Penalties                                      |             | \$934,500        | \$1,008,100      | \$958,100               | \$556,846       | \$964,559     | \$965,389      |
| Charges for Service                                              |             | \$34,323,867     | \$35,234,351     | \$35,416,702            | \$17,764,669    | \$35,154,780  | \$35,630,337   |
| Interest Revenue                                                 |             | \$1,575,447      | \$1,644,503      | \$1,644,503             | \$694,796       | \$1,625,324   | \$1,655,222    |
| Miscellaneous Revenue                                            |             | \$781,947        | \$222,781        | \$421,731               | \$287,235       | \$620,065     | \$229,877      |
| Other Financing Sources/Uses                                     |             | \$9,734,289      | \$0              | \$0                     | \$0             | \$0           | \$200,000      |
| Licenses and Permits                                             |             | \$782,570        | \$765,990        | \$765,990               | \$447,058       | \$765,930     | \$799,881      |
| Reserves/Carryovers                                              |             | \$0              | \$1,692,512      | \$6,241,037             | \$0             | \$1,897,221   | \$2,755,051    |
| TOTAL REVENUE, BONDED DEBT,                                      |             |                  |                  |                         |                 |               |                |
| & PRIOR YEARS FUND BALANCES                                      |             | \$213,306,755    | \$226,624,163    | \$235,068,094           | \$135,860,413   | \$248,902,305 | \$216,718,713  |
| EXPENDITURE SUMMARY:                                             | 1000 series |                  |                  |                         |                 |               |                |
| Personnel Services                                               | 1000        | \$80,739,287     | \$82,153,367     | \$82,394,103            | \$40,949,478    | \$82,651,828  | \$84,168,887   |
| Contractual Services                                             | 2000        | \$18,173,150     | \$20,341,786     | \$21,164,326            | \$10,043,478    | \$20,751,015  | \$21,123,847   |
| Materials and Supplies                                           | 3000        | \$7,963,030      | \$8,331,989      | \$8,551,416             | \$3,938,535     | \$8,295,421   | \$8,534,850    |
| Fixed Charges                                                    | 5000        | \$3,459,579      | \$2,928,818      | \$2,928,818             | \$1,757,161     | \$2,773,284   | \$3,229,886    |
| Debt Service                                                     | 6000        | \$14,129,060     | \$14,949,813     | \$14,949,813            | \$32,057,316    | \$33,749,330  | \$16,035,463   |
| Grants and Contributions                                         | 7000        | \$64,375,565     | \$66,125,593     | \$65,644,808            | \$30,639,462    | \$65,553,140  | \$68,770,790   |
| Capital Outlay                                                   | 8000        | \$13,603,900     | \$33,543,521     | \$46,459,779            | \$5,992,538     | \$10,399,520  | \$16,207,239   |
| Miscellaneous                                                    | 9000        | \$7,669,966      | (\$1,750,724)    | (\$1,093,429)           | (\$799,441)     | (\$1,097,077) | (\$1,352,249   |
| TOTAL EXPENDITURES                                               |             | \$210,113,536    | \$226,624,163    | \$240,999,634           | \$124,578,528   | \$223,076,460 | \$216,718,713  |
| TAX LEVY COMPARISON                                              |             | 2015             | 2016             | Change                  | % Inc (Dec)     |               |                |
| GENERAL PURPOSE COUNTY LEVY                                      |             | \$60,573,416     | \$62,087,146     | \$1,513,730             | 2.50%           |               |                |
| COUNTY EQUALIZED VALUE (TID OUT)                                 |             | \$11,741,940,000 | \$12,116,668,100 | \$374,728,100           | 3.19%           |               |                |
| COUNTY RATE PER \$1000 OF EQUALIZED VALUATION                    |             | \$5.1587         | \$5.1241         | (\$0.0346)              | -0.67%          |               |                |
| COMPARISON OF EXPENDITURES                                       |             | 2015             | 2016             | Change                  | % Inc (Dec)     |               |                |
| TOTAL EXPENDITURES                                               |             | \$226,624,163    | \$216,718,713    | (\$9,905,450)           | -4.37%          |               |                |
| LESS: INTERNAL SERVICE FUNDS                                     |             | (\$25,760,862)   | (\$24,544,188)   | \$1,216,674             | -4.72%          |               |                |
| TOTAL EXPENDITURES                                               |             | \$200,863,301    | \$192,174,525    | (\$8,688,776)           | -4.33%          |               |                |
|                                                                  |             | (\$33,543,521)   | (\$16,207,239)   | \$17,336,282            | -51.68%         |               |                |
| LESS: CAPITAL EXPENDITURES                                       |             |                  |                  |                         |                 |               |                |
| LESS: CAPITAL EXPENDITURES OPERATING & DEBT SERVICE EXPENDITURES |             | \$167,319,780    | \$175,967,286    | \$8,647,506             | 5.17%           |               |                |
|                                                                  |             |                  |                  | \$8,647,506<br>\$417.30 | 5.17%<br>0.419% |               |                |

### Kenosha County

| County Executive         | Levy            | 440,922   | 444.000   |           |                        |                 |            |            |            |
|--------------------------|-----------------|-----------|-----------|-----------|------------------------|-----------------|------------|------------|------------|
|                          | -               |           | 444,839   | 469,465   | Circuit Court          | Levy            | 1,984,643  | 2,071,044  | 2,057,600  |
|                          | Revenue         |           |           |           |                        | Revenue         | 2,459,317  | 2,371,005  | 2,550,494  |
|                          | Reserves        | 50,000    | 50,000    | 75,000    |                        | Reserves        |            |            |            |
|                          | Carryover       | 50,000    | 50,000    | 25,000    |                        | Carryover       |            |            |            |
|                          | Expense         | 540,922   | 544,839   | 569,465   |                        | Expense         | 4,443,960  | 4,442,049  | 4,608,094  |
| Corporation Counsel      | Levy            | 791,417   | 770,254   | 742,522   | District Attorney      | Levy            | 1,319,588  | 1,334,441  | 1,360,312  |
|                          | Revenue         | 200       | 300       | 500       |                        | Revenue         | 456,190    | 427,354    | 461,905    |
|                          | Bonding         |           |           |           |                        | Bonding         |            |            |            |
|                          | Reserves        |           |           |           |                        | Reserves        |            |            |            |
|                          | Carryover       |           |           |           |                        | Carryover       |            |            |            |
|                          | Expense         | 791,617   | 770,554   | 743,022   |                        | Expense         | 1,775,778  | 1,761,795  | 1,822,217  |
| Personnel                | Levy            | 733,388   | 750,525   | 156,415   | Joint Services         | Levy            | 4,139,105  | 4,240,377  | 4,229,269  |
|                          | Revenue         | 34,745    |           |           |                        | Revenue         |            |            |            |
|                          | Bonding         |           |           |           |                        | Bonding         | 200,000    | 1,000,000  | 635,000    |
|                          | Expense         | 768,133   | 750,525   | 156,415   |                        | Expense         | 4,339,105  | 5,240,377  | 4,864,269  |
| Civil Service Commission | Levy            | 21,233    | 26,233    | 21,233    | Juvenile Intake        | Levy            | 807,259    | 746,273    | 716,389    |
|                          | Revenue         |           |           |           |                        | Revenue         | 36,024     | 88,750     | 85,099     |
|                          | Expense         | 21,233    | 26,233    | 21,233    |                        | Expense         | 843,283    | 835,023    | 801,488    |
| University Extension     | Levy            | 271,996   | 272,902   | 273,379   | Sheriff                | Levy            | 25,669,020 | 25,898,316 | 26,428,095 |
| -                        | Revenue         | 71,015    | 64,015    | 89,015    |                        | Revenue         | 8,512,385  | 8,745,688  | 8,765,077  |
|                          | Bonding         |           | ,         | ,         |                        | Bonding         | 767,568    | 556,161    | 727,300    |
|                          | Expense         | 343,011   | 336,917   | 362,394   |                        | Expense         | 34,948,973 | 35,200,165 | 35,920,472 |
| County Board             | Levy            | 247,963   | 247,905   | 249,742   |                        |                 |            |            |            |
|                          | Carryover       |           |           |           |                        |                 |            |            |            |
|                          | Expense         | 247,963   | 247,905   | 249,742   |                        |                 |            |            |            |
| Total: Exec/Legislative  | Total Levy      | 2,506,919 | 2,512,658 | 1,912,756 | Total: Law Enforcement | Total Levy      | 33,919,615 | 34,290,451 | 34,791,665 |
|                          | Total Revenue   | 105,960   | 64,315    | 89,515    |                        | Total Revenue   | 11,463,916 | 11,632,797 | 11,862,575 |
|                          | Total Bonding   | 0         | 0         | -         |                        | Total Bonding   | 967,568    | 1,556,161  | 1,362,300  |
|                          | Total Reserves  | 50,000    | 50,000    | 75,000    | 1                      | Total Reserves  | 0          | 0          | -          |
|                          | Total Carryover | 50,000    | 50,000    | 25,000    |                        | Total Carryover | 0          | 0          | -          |
|                          | Total Expense   | 2,712,879 | 2,676,973 | 2,102,271 |                        | Total Expense   | 46,351,099 | 47,479,409 | 48,016,540 |