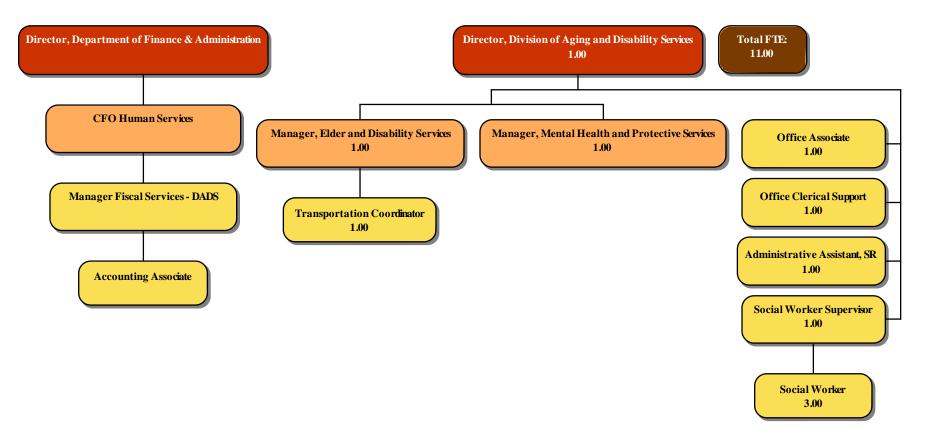

.00         0.00         0.00         0.00           990P         3.00         3.00         3.00         2.00           NE4         0.00         0.00         0.00         0.00           990C         1.00         1.00         1.00         1.00           990C         2.50         2.00         2.00         1.00           990C         0.00         0.00         0.00         0.00           990C         1.00         1.00         1.00         1.00           990C         0.00         0.00         0.00         0.00           990C         1.00         1.00         1.00         1.00           990C         1.00         1.00         0.00         0.00           990C         1.00         1.00         0.00< |  |  |  |  |  |  |  |



# **County of Kenosha**

# **Division of Aging and Disability Services**



### DEPT/DIV: DEPARTMENT OF HUMAN SERVICES - DIVISION OF AGING & DISABILITY SERVICES

|                                   | (1)<br>2014<br><u>Actual</u> | (2)<br>2015<br>Adopted<br>Budget | (3)<br>2015 Budget<br>Adopted &<br>Modified 6/30 | (4)<br>2015<br>Actual<br>as of 6/30 | (5)<br>2015<br>Projected<br>at 12/31 | (6)<br>2016 Proposed<br>Operating and<br>Capital Budget |
|-----------------------------------|------------------------------|----------------------------------|--------------------------------------------------|-------------------------------------|--------------------------------------|---------------------------------------------------------|
| Personnel                         | 1,004,048                    | 1,060,242                        | 1,145,406