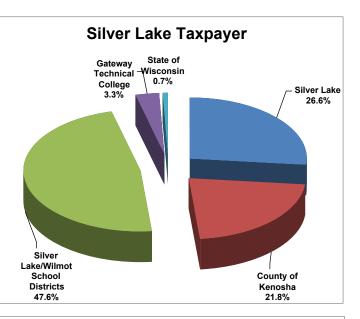

Based on 2014 Real Estate Tax Bill payable in 2015 Each municipality represents major school jurisdiction only

Based on 2014 Real Estate Tax Bill payable in 2015

Page 8

Based on 2014 Real Estate Tax Bill payable in 2015