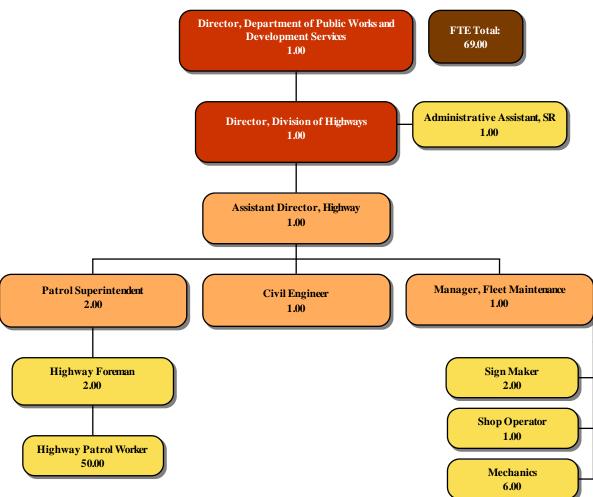

| NE4                           | 0.00                         | 0.00                         | 0.00                         | 0.00                         | 50.00                        |
|                                                          |                               |                              |                              |                              |                              |                              |
| REA TOTAL                                                |                               | 53.00                        | 52.00                        | 52.00                        | 50.00                        | 50.00                        |

2011 FTE's estimated - Loss of State Revenues



## **County of Kenosha Division of Highways**



### DEPT/DIV: DEPARTMENT OF PUBLIC WORKS AND DEVELOPMENT SERVICES - HIGHWAY

|                                         | (1)<br>2014<br><u>Actual</u> | (2)<br>2015<br>Adopted<br>Budget | (3)<br>2015 Budget<br>Adopted &<br>Modified 6/30 | (4)<br>2015<br>Actual<br>as of 6/30 | (5)<br>2015<br>Projected<br>at 12/31 | (6)<br>2016 Proposed<br>Operating and<br>Capital Budget |
|-----------------------------------------|------------------------------|----------------------------------|--------------------------------------------------|-------------------------------------|--------------------------------------|---------------------------------------------------------|
| Personnel                               | 5,730,092                    | 6,037,980                        | 6,037,980