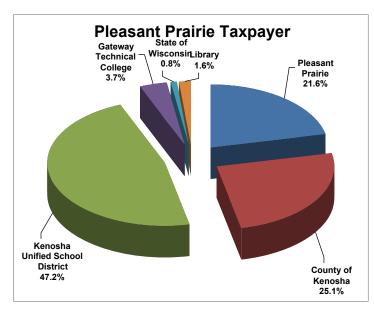

Based on 2014 Real Estate Tax Bill payable in 2015 Each municipality represents major school jurisdiction only

Based on 2014 Real Estate Tax Bill payable in 2015

Page 8

Based on 2014 Real Estate Tax Bill payable in 2015