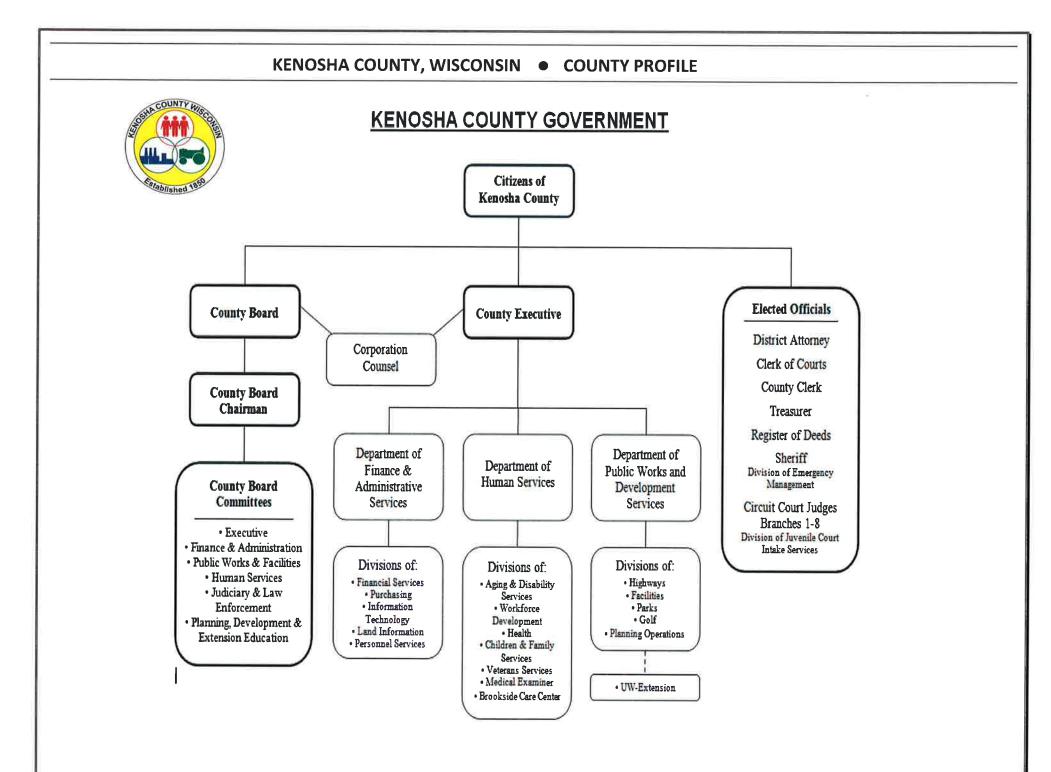

## KENOSHA COUNTY, WISCONSIN • COUNTY PROFILE

The County, organized in 1850, is governed by 23 Board Supervisors, all elected for a two-year term which ends April 2016. The County Board is responsible for legislation and policy while the County Executive is charged with the execution of that policy and the overall administration of the County government. The standing committees of the Kenosha County Board of Supervisors are as follows: Executive, Finance and Administration; Planning, Development and Extension Education; Human Services; Public Works and Facilities and Judiciary and Law.