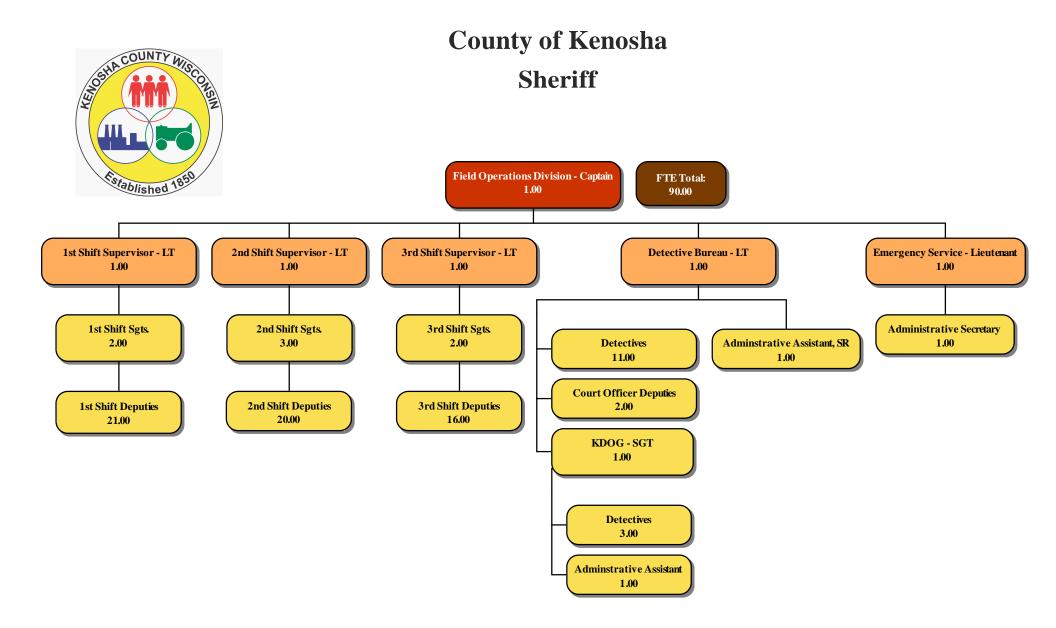

## Law Enforcement

| Law Ellior cement                  |    |
|------------------------------------|----|
| Sheriff                            | 35 |
| District Attorney & Victim Witness | 51 |
| Circuit Court                      | 59 |
| Juvenile Intake                    | 67 |
| Joint Services                     | 75 |