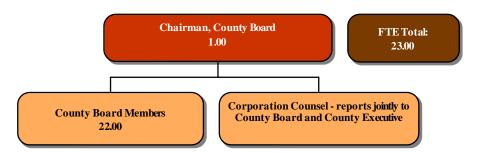

## KENOSHA COUNTY, WISCONSIN • COUNTY PROFILE

The County, organized in 1850, is governed by 23 Board Supervisors, all elected for a two-year term which ends April 2016. The County Board is responsible for legislation and policy while the County Executive is charged with the execution of that policy and the overall administration of the County government. The standing committees of the Kenosha County Board of Supervisors are as follows: Executive, Finance and Administration; Planning, Development and Extension Education; Human Services; Public Works and Facilities and Judiciary and Law.

# **County Executive Jim Kreuser**

| DISTRICT 1 – WILLIAM GRADY       |
|----------------------------------|
| DISTRICT 2 – TERRY ROSE          |
| DISTRICT 3 – JEFFREY GENTZ       |
| DISTRICT 4 – MICHAEL GOEBEL      |
| DISTRICT 5 – RICK K. DODGE       |
| DISTRICT 6 – EDWARD KUBICKI      |
| DISTIRCT 7 – DAYVIN HALLMON      |
| DISTRICT 8 – RONALD L. JOHNSON   |
| DISTRICT 9 – JOHN J. O'DAY       |
| DISTRICT 10 - DAVID L. ARRINGTON |
|                                  |

| DISTRICT 11 – RONALD J. FREDERICK  | DI |
|------------------------------------|----|
| DISTRICT 12 – LEAH V. BLOUGH       | DI |
| DISTRICT 13 – AARON KOHLMEIER      | DI |
| DISTRICT 14 – BOYD FREDERICK       |    |
| DISTRICT 15 – GREG RETZLAFF        |    |
| DISTRICT 16 – DANIEL C. ESPOSITO   |    |
| DISTRICT 17 DOUGLAS NOBLE          |    |
| DISTRICT 18 – ANITA JOHNSON        |    |
| DISTRICT 19 – MICHAEL J. SKALITZKY |    |
| DISTRICT 20 – JOHN POOLE           |    |

DISTRICT 21 – KIMBERLY BREUNIG DISTRICT 22 – ERIN DECKER DISTRICT 23 – DENNIS ELVERMAN

|       | WI Realtors<br>Association |            |            |                    |                 |            |
|-------|----------------------------|------------|------------|--------------------|-----------------|------------|
|       | Median Price               |            | Percentage | Equalized Value ** |                 | Percentage |
| Year  | December 31st              | Difference | Inc(Dec)   | Reduced by TID     | Difference      | Inc(Dec)   |
| *2015 | \$143,000                  | \$10,000   | 7.52%      |                    |                 |            |
| 2014  | \$133,000                  | \$14,625   | 12.35%     | 12,116,668,100     | 374,728,100     | 3.19%      |
| 2013  | \$118,375                  | \$8,375    | 7.61%      | 11,741,940,000     | 297,235,200     | 2.60%      |
| 2012  | \$110,000                  | \$(8,000)  | -6.78%     | 11,444,704,800     | (403,366,100)   | -3.40%     |
| 2011  | \$118,000                  | \$(11,900) | -9.16%     | 11,848,070,900     | (1,064,621,800) | -8.24%     |
| 2010  | \$129,900                  | \$(12,528) | -8.80%     | 12,912,692,700     | (481,812,500)   | -3.60%     |
| 2009  | \$142,428                  | \$(16,572) | -10.42%    | 13,394,505,200     | (770,486,400)   | -5.44%     |
| 2008  | \$159,000                  | \$(10,000) | -5.92%     | 14,164,991,600     | (209,247,700)   | -1.46%     |
| 2007  | \$169,000                  |            |            | 14,374,239,300     |                 |            |