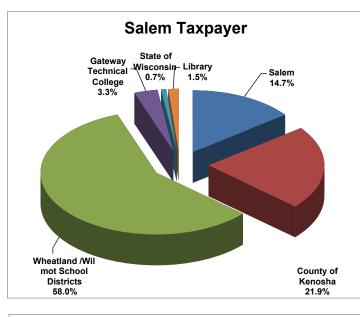

Based on 2014 Real Estate Tax Bill payable in 2015 Each municipality represents major school jurisdiction only

Based on 2014 Real Estate Tax Bill payable in 2015

Page 8

Based on 2014 Real Estate Tax Bill payable in 2015