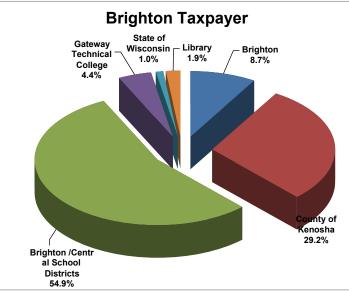

Based on 2014 Real Estate Tax Bill payable in 2015 Each municipality represents major school jurisdiction only

Based on 2014 Real Estate Tax Bill payable in 2015

Page 8

Based on 2014 Real Estate Tax Bill payable in 2015