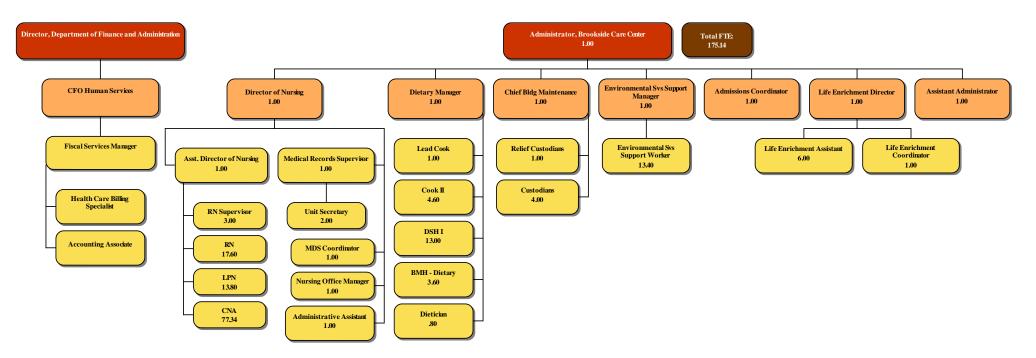

1.00         1.00         0.00           NR-F/E6         1.00         1.00         1.00         1.00           NR-F/E6         1.00         1.00         1.00         1.00           NR-F/E6         1.00         1.00         1.00         1.00           NR-F/E7         3.00         3.00         3.00         3.00         3.00           1392         12.06         13.20         12.20         13.60         13.20         12.20         13.60           1392         1.00         0.00         0.00         0.00         1.00           NR-C/E2         0.00         0.00         1.00 |

\* Authorized to adjust current and future budgets for nursing (RN, LPN, and CNA) FTE levels to meet minimum standards when personnel appropriation is available.



**County of Kenosha** 

## **Brookside Care Center**



### **DEPT/DIV: DEPARTMENT OF HUMAN SERVICES - BROOKSIDE**

|                                   | (1)<br>2014<br><u>Actual</u> | (2)<br>2015<br>Adopted<br>Budget | (3)<br>2015 Budget<br>Adopted &<br>Modified 6/30 | (4)<br>2015<br>Actual<br>as of 6/30 | (5)<br>2015<br>Projected<br>at 12/31 | (6)<br>2016 Proposed<br>Operating and<br>Capital Budget |
|-----------------------------------|------------------------------|----------------------------------|--------------------------------------------------|-------------------------------------|--------------------------------------|---------------------------------------------------------|
| Personnel                         | 11,196,970                   | 11,319,628                       | 11,319,628                                       | 5,6