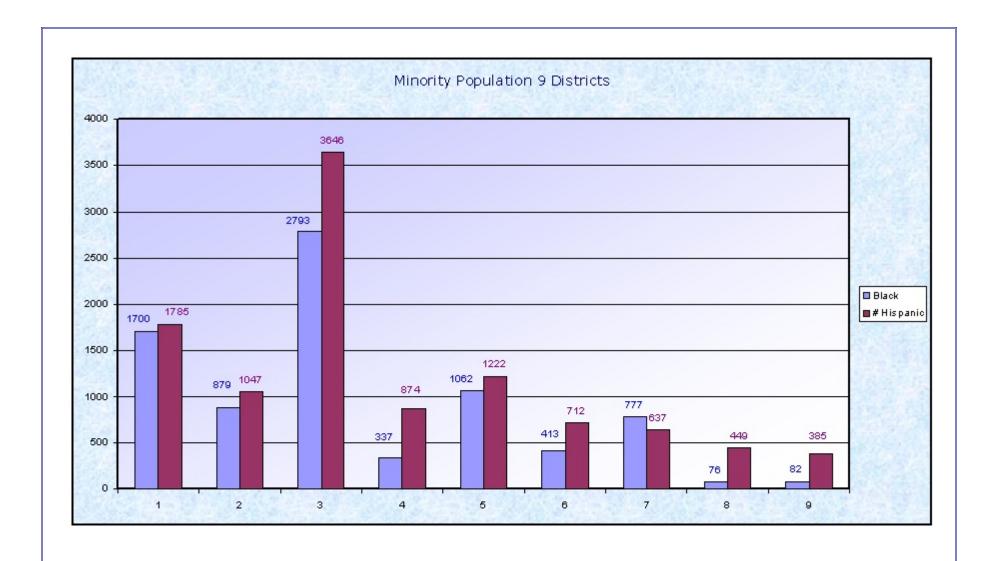

|            |
| 24                        | 16        | 143         |                           |          |                |                     |        |            |
| 25                        | 26        | 147         |                           |          |                | 100                 |        | 200        |
| 26                        | 31        | 87          |                           |          |                |                     |        |            |
| 27                        | 26        | 130         |                           |          |                |                     |        |            |
| 28                        | 28        | 123         |                           |          |                |                     |        |            |





#### Split Municipal Districts - City Residence and County Residence 9 Districts District Total Population City Population County Population 16,646 16,315 331 1 2,020 2 16,585 14,565 3 0 16,550 16,550 4 16,619 16,139 480 659 16,642 15,983 6 16,623 4,938 11,685 7 10,392 16,582 6,190 8 16,649 16,649 0 16,681 9 16,681 0





13 Supervisory Districts [City] PAGE -99.

|          | 13 Districts | - Deviation from | <b>Target Population</b> |                  |
|----------|--------------|------------------|--------------------------|------------------|
| District | Target       | Total Pop        | Dev from Target          | % from Deviation |
| 1        | 11,506       | 11,349           | -157                     | -1.36            |
| 2        | 11,506       | 11,478           | -28