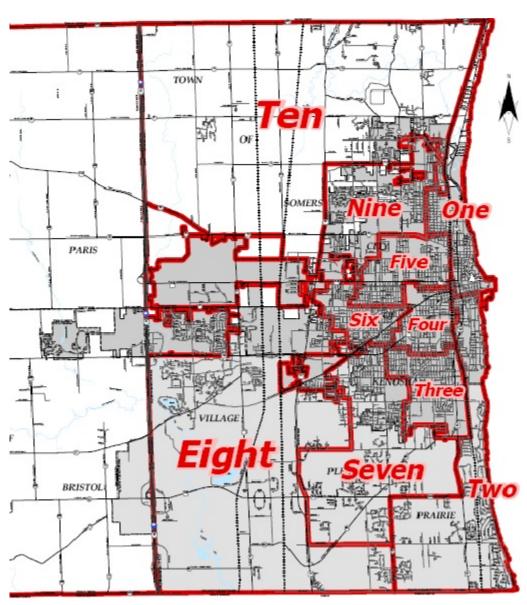

## APPENDIX "F" - - - MAPS AND DATA [ 5, 7, 9, 13, 17, 19, 21, 25 & 28 DISTRICTS ]