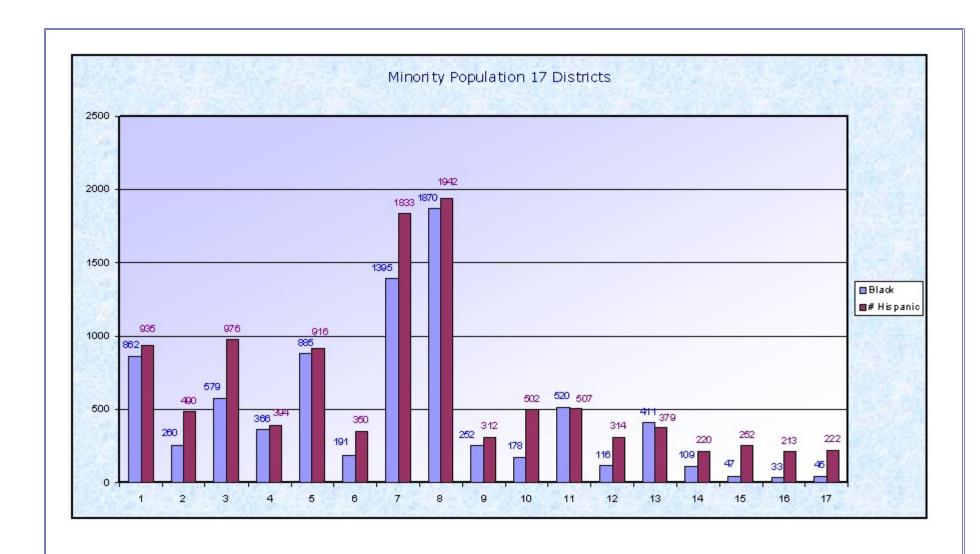

## APPENDIX "F" - - - MAPS AND DATA [ 5, 7, 9, 13, 17, 19, 21, 25 & 28 DISTRICTS ]