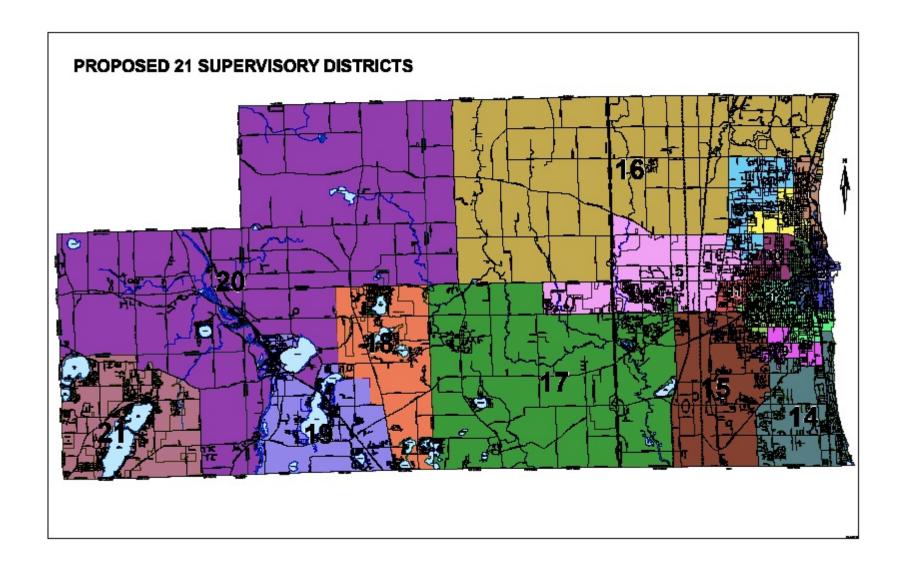

## APPENDIX "F" - - - MAPS AND DATA [ 5, 7, 9, 13, 17, 19, 21, 25 & 28 DISTRICTS ]