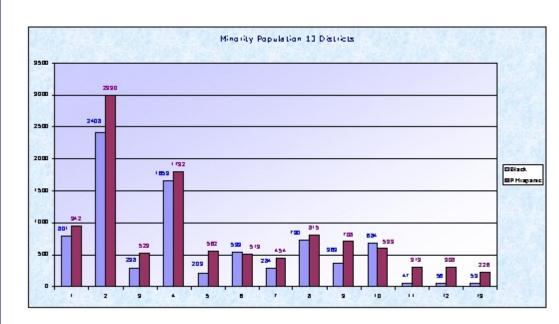

| Supervisory Reduction 7 Districts Minority Representation |       |        |       |          |        |           |  |  |
|-----------------------------------------------------------|-------|--------|-------|----------|--------|-----------|--|--|
| District                                                  | Ideal | Total  | Black | Hispanic | %Black | %Hispanic |  |  |
| 1                                                         | 21368 | 21,269 | 1,806 | 1,628    | 8.49   | 7.65      |  |  |
| 2                                                         | 21368 | 21,323 | 3,537 | 4,242    | 16.59  | 19.89     |  |  |
| 3                                                         | 21368 | 21,464 | 832   | 1,347    | 3.88   | 6.28      |  |  |
| 4                                                         | 21368 | 21,326 | 739   | 1,440    | 3.47   | 6.75      |  |  |
| 5                                                         | 21368 | 21,302 | 478   | 785      | 2.24   | 3.69      |  |  |
| 6                                                         | 21368 | 21,433 | 616   | 812      | 2.87   | 3.79      |  |  |
| 7                                                         | 21368 | 21,460 | 111   | 503      | 0.52   | 2.34      |  |  |