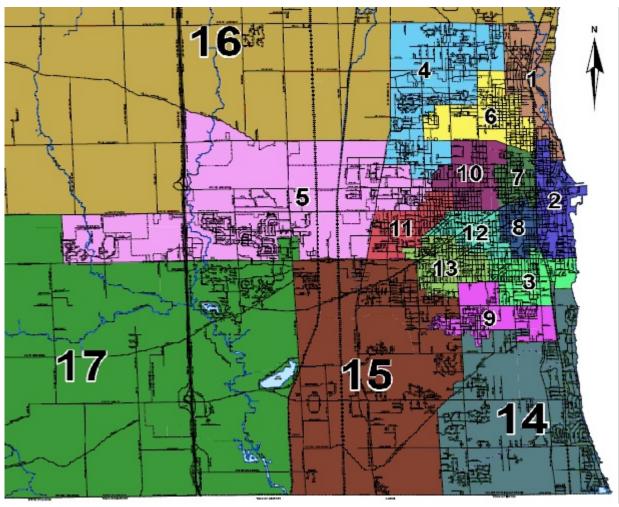

## APPENDIX "F" - - - MAPS AND DATA [ 5, 7, 9, 13, 17, 19, 21, 25 & 28 DISTRICTS ]