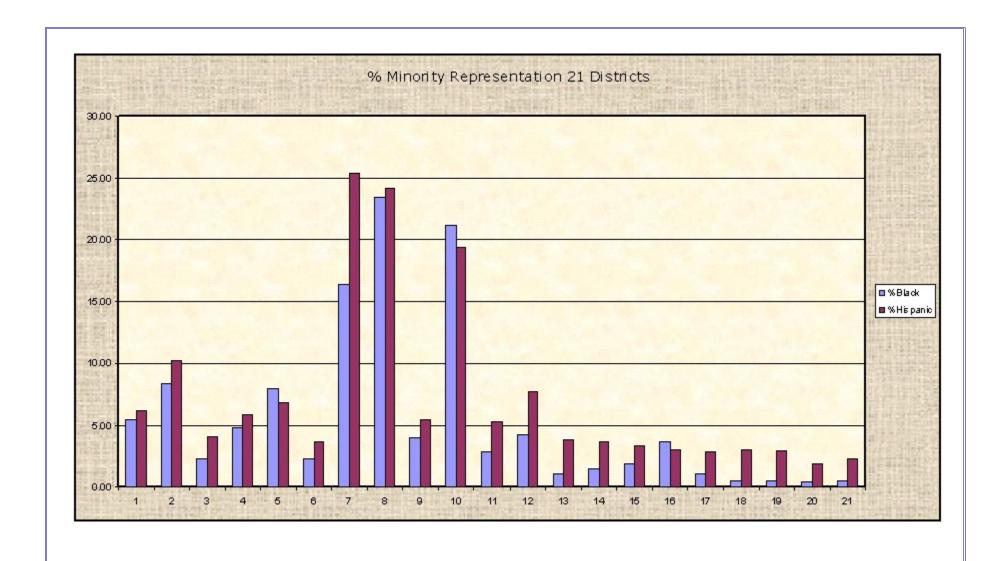

## APPENDIX "F" - - - MAPS AND DATA [ 5, 7, 9, 13, 17, 19, 21, 25 & 28 DISTRICTS ]