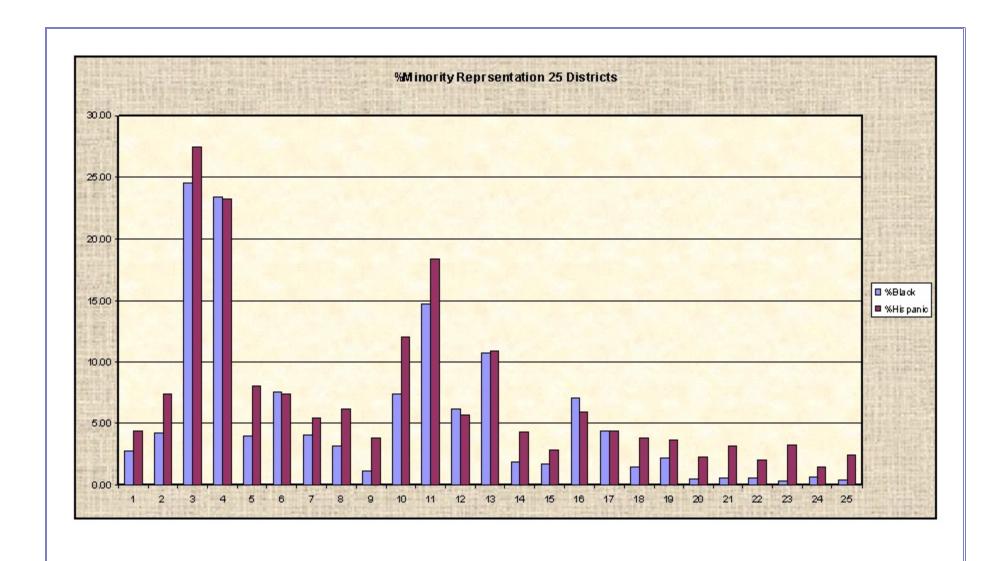

## APPENDIX "F" - - - MAPS AND DATA [ 5, 7, 9, 13, 17, 19, 21, 25 & 28 DISTRICTS ]