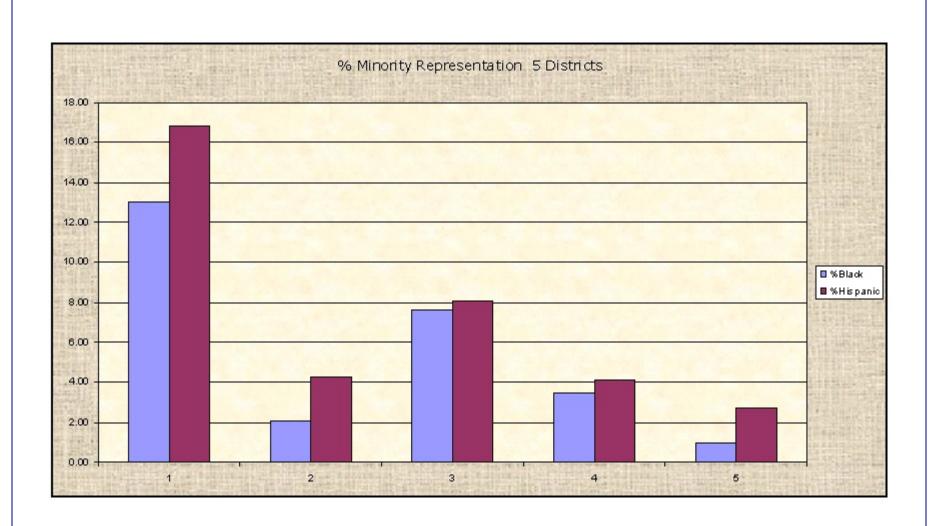

|          | Supervisory Reduction 5 Districts Minority Representation |        |       |          |        |           |  |  |  |  |  |
|----------|-----------------------------------------------------------|--------|-------|----------|--------|-----------|--|--|--|--|--|
| District | Ideal                                                     | Total  | Black | Hispanic | %Black | %Hispanic |  |  |  |  |  |
| 1        | 29915                                                     | 29,899 | 3,893 | 5,024    | 13.02  | 16.80     |  |  |  |  |  |
| 2        | 29915                                                     | 29,970 | 615   | 1,277    | 2.05   | 4.26      |  |  |  |  |  |
| 3        | 29915                                                     | 29,940 | 2,282 | 2,420    | 7.62   | 8.08      |  |  |  |  |  |
| 4        | 29915                                                     | 29,718 | 1,033 | 1,218    | 3.48   | 4.10      |  |  |  |  |  |
| 5        | 29915                                                     | 30,050 | 296   | 818      | 0.99   | 2.72      |  |  |  |  |  |