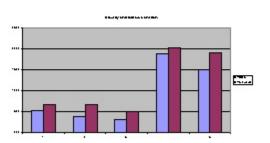

|          | Supervisory Reduction 5 Districts Minority Representation |        |       |          |        |           |  |  |  |  |  |
|----------|-----------------------------------------------------------|--------|-------|----------|--------|-----------|--|--|--|--|--|
| District | Ideal                                                     | Total  | Black | Hispanic | %Black | %Hispanic |  |  |  |  |  |
| 1        | 29915                                                     | 29,899 | 3,893 | 5,024    | 13.02  | 16.80     |  |  |  |  |  |
| 2        | 29915                                                     | 29,970 | 615   | 1,277    | 2.05   | 4.26      |  |  |  |  |  |
| 3        | 29915                                                     | 29,940 | 2,282 | 2,420    | 7.62   | 8.08      |  |  |  |  |  |
| 4        | 29915                                                     | 29,718 | 1,033 | 1,218    | 3.48   | 4.10      |  |  |  |  |  |
| 5        | 29915                                                     | 30,050 | 296   | 818      | 0.99   | 2.72      |  |  |  |  |  |

|          | Ch        | ange in Min | ority Popul | ation pe  | r "new" Dist | rict - 5 Dist       | tricts |            |
|----------|-----------|-------------|-------------|-----------|--------------|---------------------|--------|------------|
| Minori   | ty Pop Pe | er District | Minority    | / Pop Per | District     | Change Per District |        |            |
|          | 28 Distri |             | 5 Districts |           |              |                     |        |            |
| District | Black     | Hispanic    | District    | Black     | # Hispanic   | District            | Black  | # Hispanic |
| 1        | 254       | 279         | 1           | 3,893     | 5,024        | 1                   | 3,639  | 4,745      |
| 2        | 541       | 628         | 2           | 615       | 1,277        | 2                   | 74     | 649        |
| 3        | 151       | 295         | 3           | 2,282     | 2,420        | 3                   | 2,131  | 2,125      |
| 4        | 360       | 332         | 4           | 1,033     | 1,218        | 4                   | 673    | 886        |
| 5        | 138       | 205         | 5           | 296       | 818          | 5                   | 158    | 613        |
| 6        | 252       | 653         |             |           |              |                     |        |            |
| 7        | 1106      | 1387        |             |           |              |                     |        |            |
| 8        | 1481      | 1430        |             |           |              |                     |        |            |
| 9        | 249       | 295         |             |           |              |                     |        |            |
| 10       | 1409      | 1201        |             |           |              |                     |        |            |
| 11       | 148       | 402         |             |           |              |                     |        |            |
| 12       | 310       | 562         |             |           |              |                     |        |            |
| 13       | 64        | 216         | 100         |           | 54           | 100                 |        |            |
| 14       | 81        | 195         | 100         |           | 10           |                     |        |            |
| 15       | 92        | 209         |             |           |              |                     |        |            |
| 16       | 410       | 388         |             |           |              |                     |        |            |
| 17       | 334       | 336         |             |           |              |                     |        |            |
| 18       | 261       | 269         |             |           |              |                     |        |            |
| 19       | 48        | 120         |             |           |              |                     |        |            |
| 20       | 82        | 211         |             |           |              |                     |        |            |
| 21       | 65        | 151         | 5.0         |           | 54           | - 1                 |        |            |
| 22       | 130       | 182         |             |           |              |                     |        |            |
| 23       | 26        | 181         |             |           |              |                     |        |            |
| 24       | 16        | 143         |             |           |              |                     |        |            |
| 25       | 26        | 147         |             |           |              |                     |        |            |
| 26       | 31        | 87          |             |           |              |                     |        |            |
| 27       | 26        | 130         |             |           |              |                     |        |            |
| 28       | 28        | 123         |             |           |              |                     |        |            |