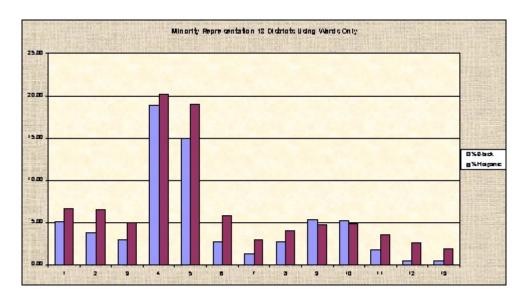

|          | Supervisory Reduction 5 Districts Minority Representation |        |       |          |        |           |  |  |  |  |  |
|----------|-----------------------------------------------------------|--------|-------|----------|--------|-----------|--|--|--|--|--|
| District | Ideal                                                     | Total  | Black | Hispanic | %Black | %Hispanic |  |  |  |  |  |
| 1        | 29915                                                     | 29,899 | 3,893 | 5,024    | 13.02  | 16.80     |  |  |  |  |  |
| 2        | 29915                                                     | 29,970 | 615   | 1,277    | 2.05   | 4.26      |  |  |  |  |  |
| 3        | 29915                                                     | 29,940 | 2,282 | 2,420    | 7.62   | 8.08      |  |  |  |  |  |
| 4        | 29915                                                     | 29,718 | 1,033 | 1,218    | 3.48   | 4.10      |  |  |  |  |  |
| 5        | 29915                                                     | 30,050 | 296   | 818      | 0.99   | 2.72      |  |  |  |  |  |

| Supervisory Reduction 7 Districts Minority Representation |       |        |       |          |        |           |  |  |
|-----------------------------------------------------------|-------|--------|-------|----------|--------|-----------|--|--|
| District                                                  | Ideal | Total  | Black | Hispanic | %Black | %Hispanic |  |  |
| 1                                                         | 21368 | 21,269 | 1,806 | 1,628    | 8.49   | 7.65      |  |  |
| 2                                                         | 21368 | 21,323 | 3,537 | 4,242    | 16.59  | 19.89     |  |  |
| 3                                                         | 21368 | 21,464 | 832   | 1,347    | 3.88   | 6.28      |  |  |
| 4                                                         | 21368 | 21,326 | 739   | 1,440    | 3.47   | 6.75      |  |  |
| 5                                                         | 21368 | 21,302 | 478   | 785      | 2.24   | 3.69      |  |  |
| 6                                                         | 21368 | 21,433 | 616   | 812      | 2.87   | 3.79      |  |  |
| 7                                                         | 21368 | 21,460 | 111   | 503      | 0.52   | 2.34      |  |  |