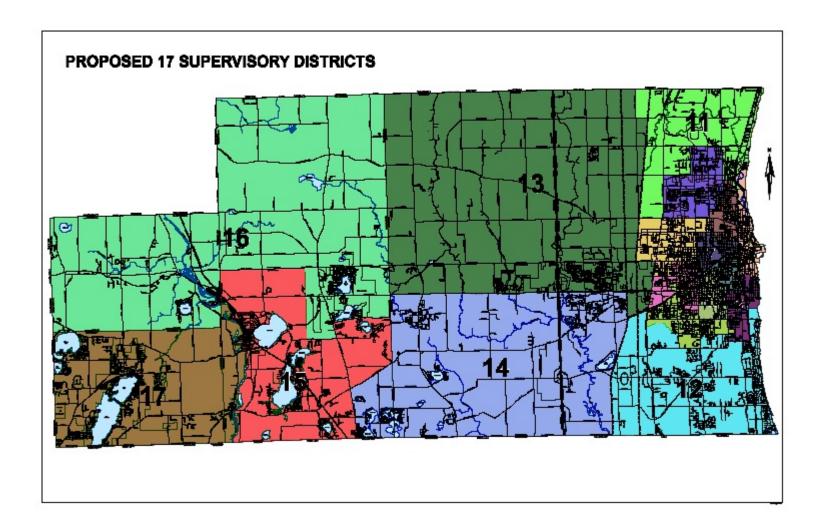

## APPENDIX "F" - - - MAPS AND DATA [ 5, 7, 9, 13, 17, 19, 21, 25 & 28 DISTRICTS ]