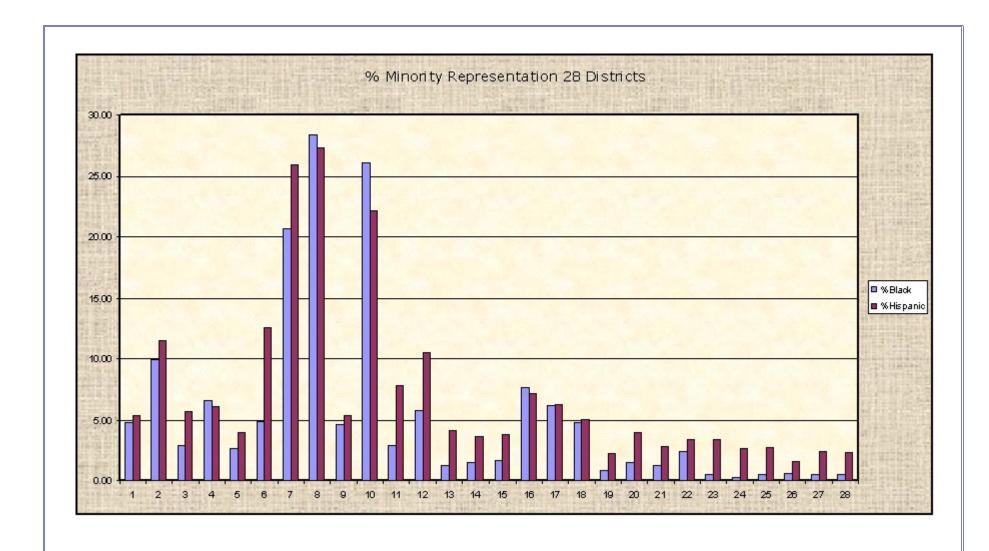

|          | Ch        | ange in Min | ority Popul | ation pe  | r "new" Dist | rict - 5 Dist       | tricts |            |
|----------|-----------|-------------|-------------|-----------|--------------|---------------------|--------|------------|
| Minori   | ty Pop Pe | er District | Minority    | / Pop Per | District     | Change Per District |        |            |
|          | 28 Distri |             | 5 Districts |           |              |                     |        |            |
| District | Black     | Hispanic    | District    | Black     | # Hispanic   | District            | Black  | # Hispanic |
| 1        | 254       | 279         | 1           | 3,893     | 5,024        | 1                   | 3,639  | 4,745      |
| 2        | 541       | 628         | 2           | 615       | 1,277        | 2                   | 74     | 649        |
| 3        | 151       | 295         | 3           | 2,282     | 2,420        | 3                   | 2,131  | 2,125      |
| 4        | 360       | 332         | 4           | 1,033     | 1,218        | 4                   | 673    | 886        |
| 5        | 138       | 205         | 5           | 296       | 818          | 5                   | 158    | 613        |
| 6        | 252       | 653         |             |           |              |                     |        |            |
| 7        | 1106      | 1387        |             |           |              |                     |        |            |
| 8        | 1481      | 1430        |             |           |              |                     |        |            |
| 9        | 249       | 295         |             |           |              |                     |        |            |
| 10       | 1409      | 1201        |             |           |              |                     |        |            |
| 11       | 148       | 402         |             |           |              |                     |        |            |
| 12       | 310       | 562         |             |           |              |                     |        |            |
| 13       | 64        | 216         | 100         |           | 54           | 100                 |        |            |
| 14       | 81        | 195         | 100         |           | 10           |                     |        |            |
| 15       | 92        | 209         |             |           |              |                     |        |            |
| 16       | 410       | 388         |             |           |              |                     |        |            |
| 17       | 334       | 336         |             |           |              |                     |        |            |
| 18       | 261       | 269         |             |           |              |                     |        |            |
| 19       | 48        | 120         |             |           |              |                     |        |            |
| 20       | 82        | 211         |             |           |              |                     |        |            |
| 21       | 65        | 151         | 5.0         |           | 54           | - 1                 |        |            |
| 22       | 130       | 182         |             |           |              |                     |        |            |
| 23       | 26        | 181         |             |           |              |                     |        |            |
| 24       | 16        | 143         |             |           |              |                     |        |            |
| 25       | 26        | 147         |             |           |              |                     |        |            |
| 26       | 31        | 87          |             |           |              |                     |        |            |
| 27       | 26        | 130         |             |           |              |                     |        |            |
| 28       | 28        | 123         |             |           |              |                     |        |            |