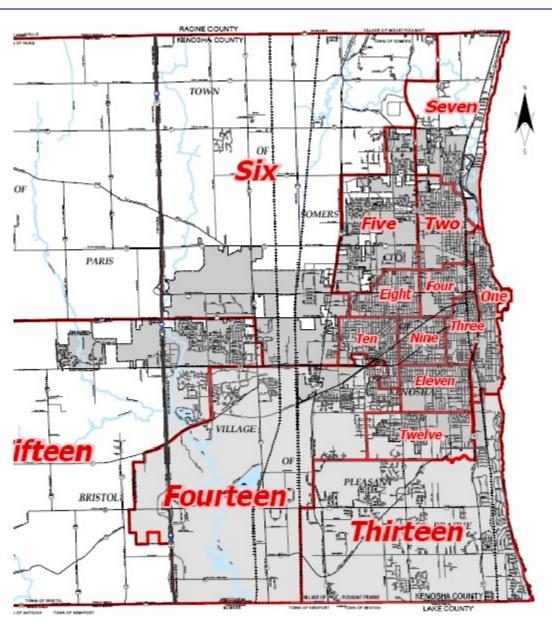

## APPENDIX "F" - - - MAPS AND DATA [ 5, 7, 9, 13, 17, 19, 21, 25 & 28 DISTRICTS ]