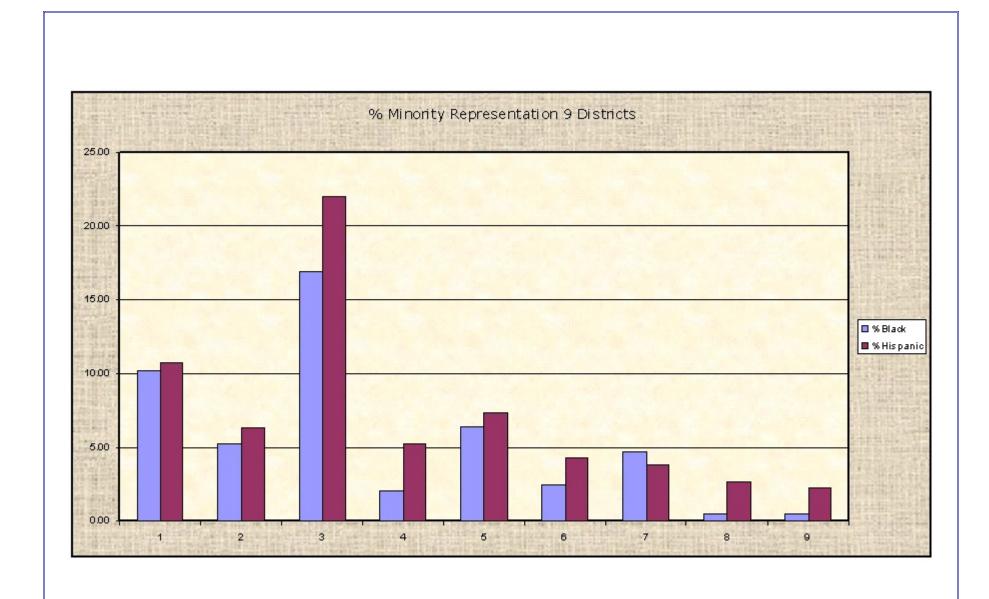

|            |
| 24                        | 16        | 143         |                           |          |                |                     |        |            |
| 25                        | 26        | 147         |                           |          |                | 100                 |        | 200        |
| 26                        | 31        | 87          |                           |          |                |                     |        |            |
| 27                        | 26        | 130         |                           |          |                |                     |        |            |
| 28                        | 28        | 123         |                           |          |                |                     |        |            |





#### Split Municipal Districts - City Residence and County Residence 9 Districts District Total Population City Population County Population 16,646 16,315 331 1 2,020 2 16,585 14,565 3 0 16,550 16,550 4 16,619 16,139 480 659 16,642 15,983 6 16,623 4,938 11,685 7 10,392 16,582 6,190 8 16,649 16,649 0 16,681 9 16,681 0





13 Supervisory Districts [City] PAGE -99.

|          | 13 Districts | - Deviation from | <b>Target Population</b> |                  |
|----------|--------------|------------------|--------------------------|------------------|
| District | Target       | Total Pop        | Dev from Target          | % from Deviation |
| 1        | 11,506       | 11,349           | -157                     | -1.36            |
| 2        | 11,506       | 11,478           | -28