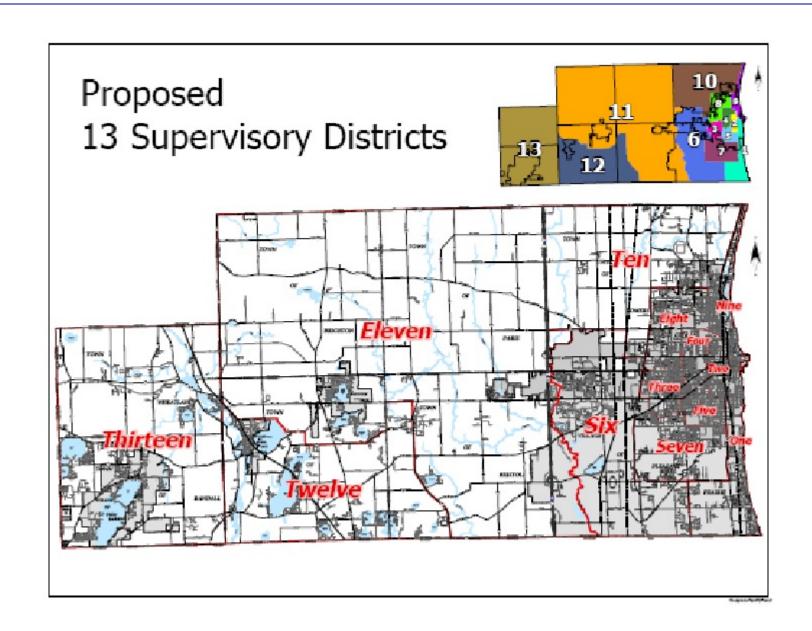

## APPENDIX "F" - - - MAPS AND DATA [ 5, 7, 9, 13, 17, 19, 21, 25 & 28 DISTRICTS ]