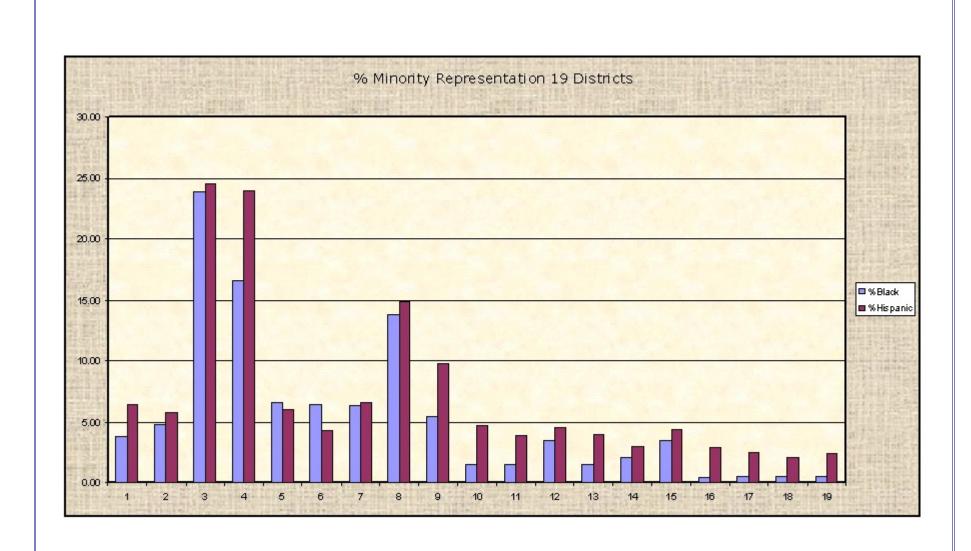

## APPENDIX "F" - - - MAPS AND DATA [ 5, 7, 9, 13, 17, 19, 21, 25 & 28 DISTRICTS ]