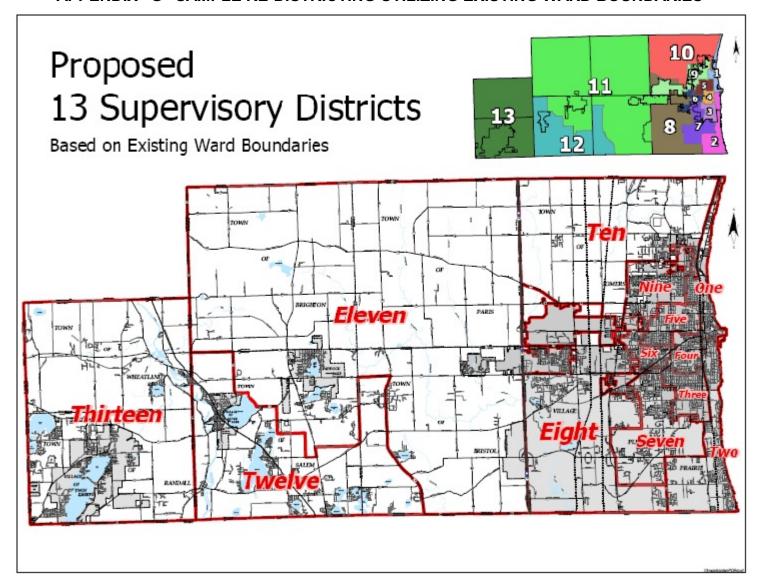

## APPENDIX "F" - - - MAPS AND DATA [ 5, 7, 9, 13, 17, 19, 21, 25 & 28 DISTRICTS ]