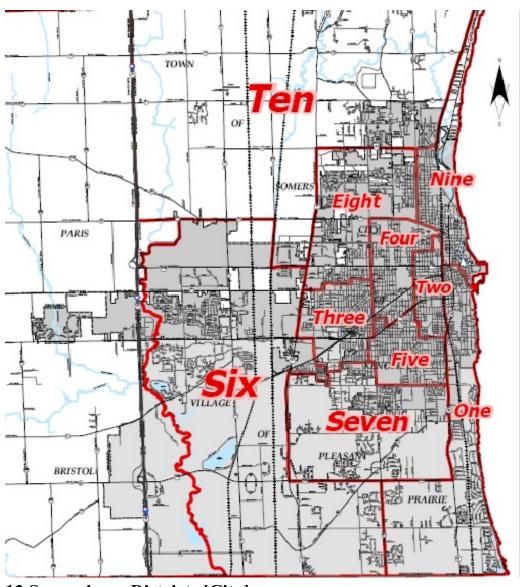

## APPENDIX "F" - - - MAPS AND DATA [ 5, 7, 9, 13, 17, 19, 21, 25 & 28 DISTRICTS ]