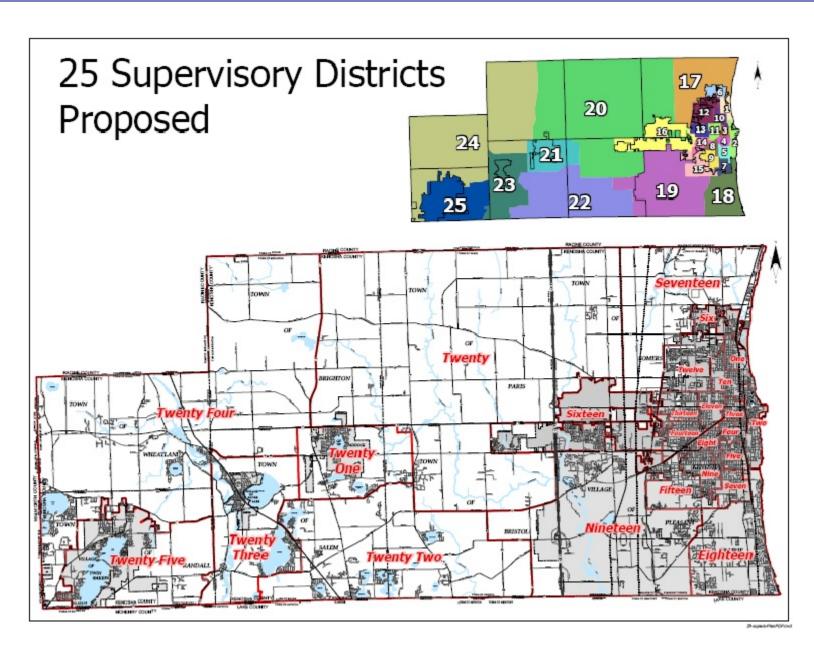

## APPENDIX "F" - - - MAPS AND DATA [ 5, 7, 9, 13, 17, 19, 21, 25 & 28 DISTRICTS ]