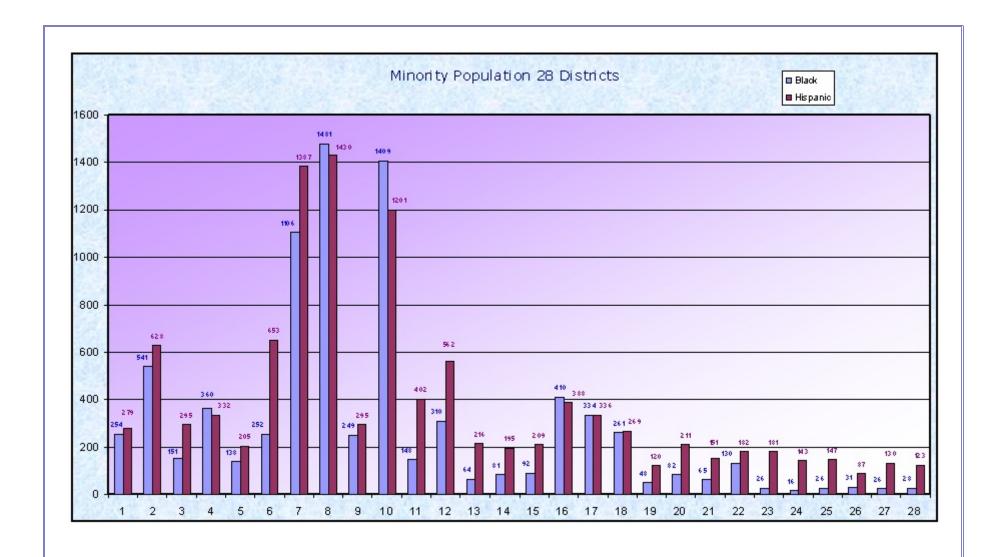

|          | Ch        | ange in Min | ority Popul | ation pe  | r "new" Dist | rict - 5 Dist       | tricts |            |
|----------|-----------|-------------|-------------|-----------|--------------|---------------------|--------|------------|
| Minori   | ty Pop Pe | er District | Minority    | / Pop Per | District     | Change Per District |        |            |
|          | 28 Distri |             | 5 Districts |           |              |                     |        |            |
| District | Black     | Hispanic    | District    | Black     | # Hispanic   | District            | Black  | # Hispanic |
| 1        | 254       | 279         | 1           | 3,893     | 5,024        | 1                   | 3,639  | 4,745      |
| 2        | 541       | 628         | 2           | 615       | 1,277        | 2                   | 74     | 649        |
| 3        | 151       | 295         | 3           | 2,282     | 2,420        | 3                   | 2,131  | 2,125      |
| 4        | 360       | 332         | 4           | 1,033     | 1,218        | 4                   | 673    | 886        |
| 5        | 138       | 205         | 5           | 296       | 818          | 5                   | 158    | 613        |
| 6        | 252       | 653         |             |           |              |                     |        |            |
| 7        | 1106      | 1387        |             |           |              |                     |        |            |
| 8        | 1481      | 1430        |             |           |              |                     |        |            |
| 9        | 249       | 295         |             |           |              |                     |        |            |
| 10       | 1409      | 1201        |             |           |              |                     |        |            |
| 11       | 148       | 402         |             |           |              |                     |        |            |
| 12       | 310       | 562         |             |           |              |                     |        |            |
| 13       | 64        | 216         | 100         |           | 54           | 100                 |        |            |
| 14       | 81        | 195         | 100         |           | 10           |                     |        |            |
| 15       | 92        | 209         |             |           |              |                     |        |            |
| 16       | 410       | 388         |             |           |              |                     |        |            |
| 17       | 334       | 336         |             |           |              |                     |        |            |
| 18       | 261       | 269         |             |           |              |                     |        |            |
| 19       | 48        | 120         |             |           |              |                     |        |            |
| 20       | 82        | 211         |             |           |              |                     |        |            |
| 21       | 65        | 151         | 5.0         |           | 54           | - 1                 |        |            |
| 22       | 130       | 182         |             |           |              |                     |        |            |
| 23       | 26        | 181         |             |           |              |                     |        |            |
| 24       | 16        | 143         |             |           |              |                     |        |            |
| 25       | 26        | 147         |             |           |              |                     |        |            |
| 26       | 31        | 87          |             |           |              |                     |        |            |
| 27       | 26        | 130         |             |           |              |                     |        |            |
| 28       | 28        | 123         |             |           |              |                     |        |            |