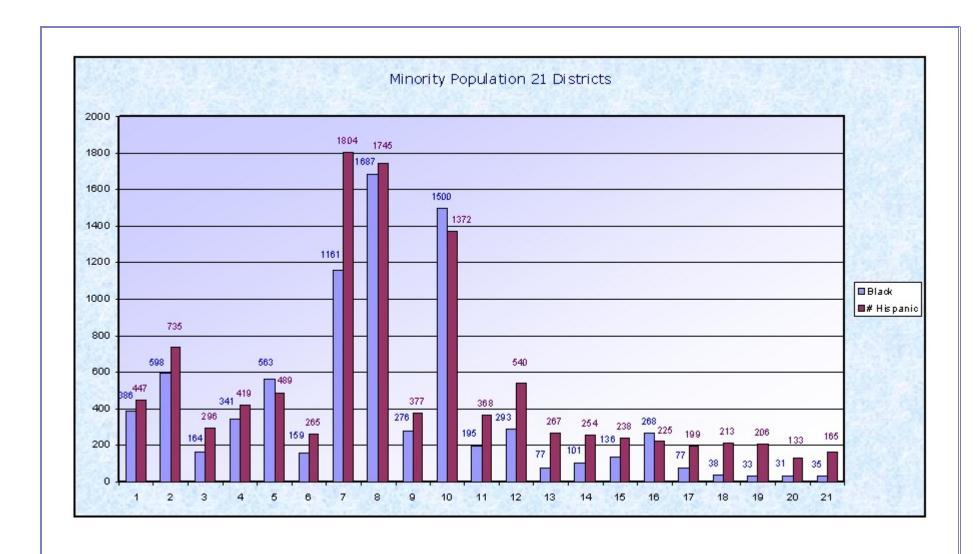

## APPENDIX "F" - - - MAPS AND DATA [ 5, 7, 9, 13, 17, 19, 21, 25 & 28 DISTRICTS ]