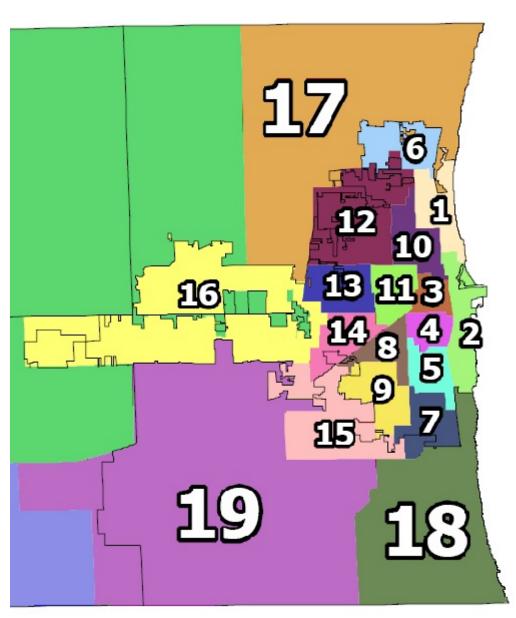

## APPENDIX "F" - - - MAPS AND DATA [ 5, 7, 9, 13, 17, 19, 21, 25 & 28 DISTRICTS ]