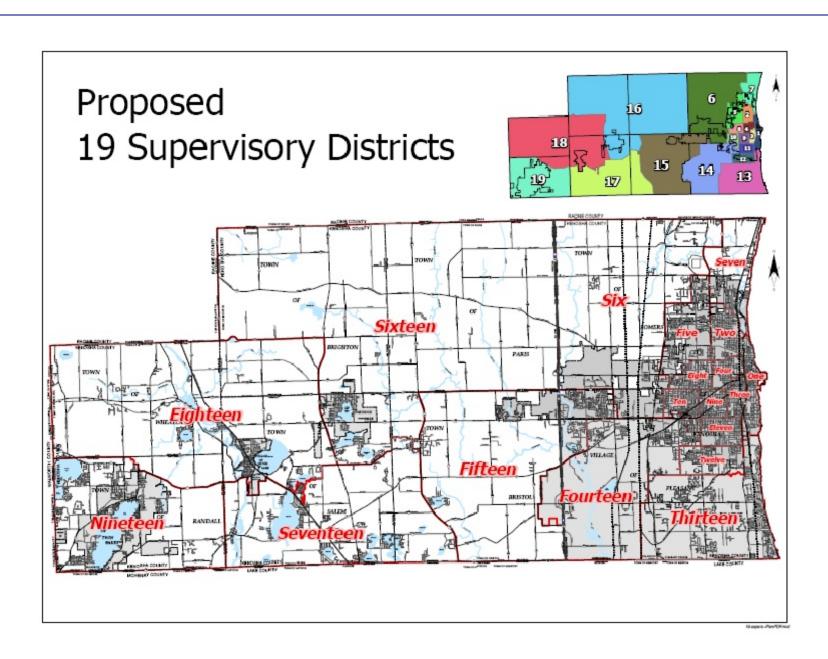

## APPENDIX "F" - - - MAPS AND DATA [ 5, 7, 9, 13, 17, 19, 21, 25 & 28 DISTRICTS ]