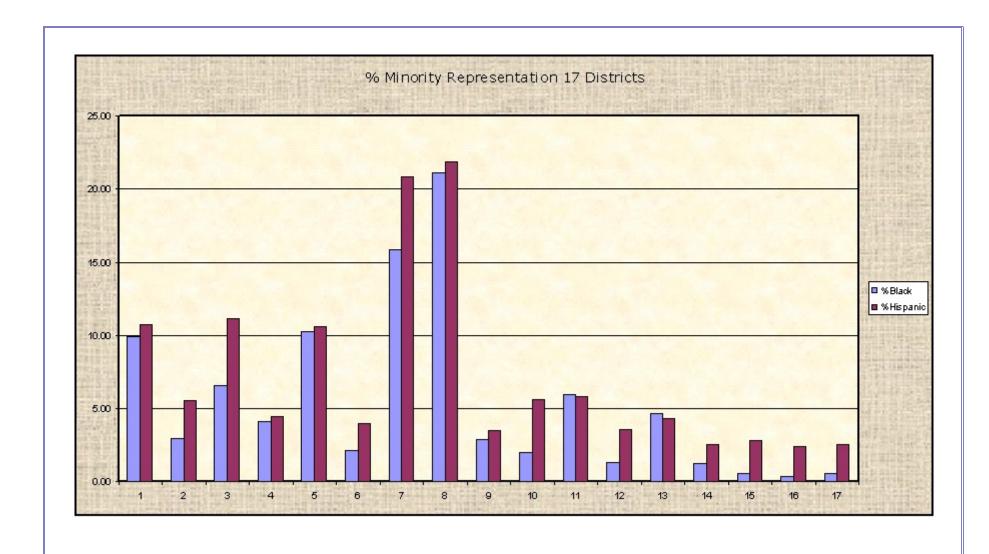

## APPENDIX "F" - - - MAPS AND DATA [ 5, 7, 9, 13, 17, 19, 21, 25 & 28 DISTRICTS ]