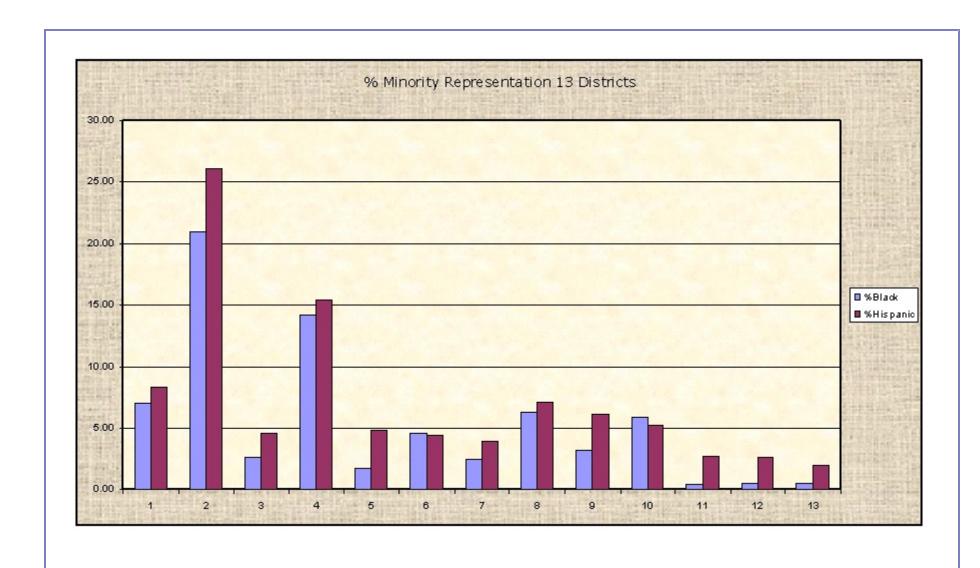

|                     | ANALYSIS OF COUNTY BOARD SIZE |                                                                                                                                                                 |     |                                                                                                                                                                                                                                                                                                                                                                                                                                                          |                               |                                                                                                                                                                                                                                                                           |                                                                                                                      |                                                      |                                                                                                                                                   |     |
|---------------------|-------------------------------|-----------------------------------------------------------------------------------------------------------------------------------------------------------------|-----|----------------------------------------------------------------------------------------------------------------------------------------------------------------------------------------------------------------------------------------------------------------------------------------------------------------------------------------------------------------------------------------------------------------------------------------------------------|-------------------------------|---------------------------------------------------------------------------------------------------------------------------------------------------------------------------------------------------------------------------------------------------------------------------|----------------------------------------------------------------------------------------------------------------------|------------------------------------------------------|---------------------------------------------------------------------------------------------------------------------------------------------------|-----|
| CRITERIA            |                               | / SMALL<br>embers                                                                                                                                               |     | MALL<br>Members                                                                                                                                                                                                                                                                                                                                                                                                                                          | MEDIUM<br>13, 17 & 19 Members |                                                                                                                                                                                                                                                                           | MEDIUM<br>21 & 25 Members                                                                                            |                                                      | LARGE<br>28 Members                                                                                                                               |     |
|                     | PRO                           | CON                                                                                                                                                             | PRO | CON                                                                                                                                                                                                                                                                                                                                                                                                                                                      | PRO                           | CON                                                                                                                                                                                                                                                                       | PRO                                                                                                                  | CON                                                  | PRO                                                                                                                                               | CON |
| Minority protection |                               | Districts with larger population means less opportunity for minority representation  No districts have minority pop. > 20% & 1 district has minority pop. > 10% |     | Districts with larger population means less opportunity for minority representa- tion  7 Districts  1 district has minority pop. > 20% & 1 district has minority pop. > 10  9 Districts 1 district has minority pop. > 20% & 1 district has minority pop. > 10% |                               | 13 Dist.  1 district has minority pop. > 20% & 1 district has minority pop. > 10%  17 Dist.  2 districts have minority pop. > 20% & 3 districts have minority pop. > 10%  19 Dist.  2 districts have minority pop. > 20% & 3 districts have minority pop. > 10%  19 Dist. | 21 Districts  3 districts have pop. > 20% 8 have minority  25 Districts  2 districts have pop. > 20% 8 have minority | 4 1 districts y pop. >10%  ve minority 4 3 districts | Districts with smaller population means more minority representation  3 districts have minority pop. > 20% & 3 districts have minority pop. > 10% |     |