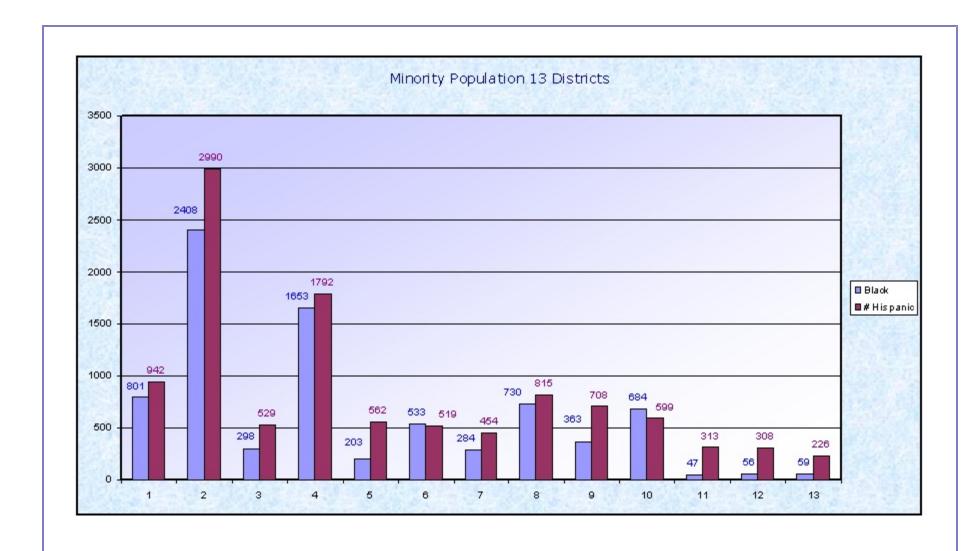

|                     | ANALYSIS OF COUNTY BOARD SIZE |                                                                                                                                                                 |     |                                                                                                                                                                                                                                                                                                                                                                                                                                                          |                               |                                                                                                                                                                                                                                                                           |                                                                                                                      |                                                      |                                                                                                                                                   |     |
|---------------------|-------------------------------|-----------------------------------------------------------------------------------------------------------------------------------------------------------------|-----|----------------------------------------------------------------------------------------------------------------------------------------------------------------------------------------------------------------------------------------------------------------------------------------------------------------------------------------------------------------------------------------------------------------------------------------------------------|-------------------------------|---------------------------------------------------------------------------------------------------------------------------------------------------------------------------------------------------------------------------------------------------------------------------|----------------------------------------------------------------------------------------------------------------------|------------------------------------------------------|---------------------------------------------------------------------------------------------------------------------------------------------------|-----|
| CRITERIA            |                               | / SMALL<br>embers                                                                                                                                               |     | MALL<br>Members                                                                                                                                                                                                                                                                                                                                                                                                                                          | MEDIUM<br>13, 17 & 19 Members |                                                                                                                                                                                                                                                                           | MEDIUM<br>21 & 25 Members                                                                                            |                                                      | LARGE<br>28 Members                                                                                                                               |     |
|                     | PRO                           | CON                                                                                                                                                             | PRO | CON                                                                                                                                                                                                                                                                                                                                                                                                                                                      | PRO                           | CON                                                                                                                                                                                                                                                                       | PRO                                                                                                                  | CON                                                  | PRO                                                                                                                                               | CON |
| Minority protection |                               | Districts with larger population means less opportunity for minority representation  No districts have minority pop. > 20% & 1 district has minority pop. > 10% |     | Districts with larger population means less opportunity for minority representa- tion  7 Districts  1 district has minority pop. > 20% & 1 district has minority pop. > 10  9 Districts 1 district has minority pop. > 20% & 1 district has minority pop. > 10% |                               | 13 Dist.  1 district has minority pop. > 20% & 1 district has minority pop. > 10%  17 Dist.  2 districts have minority pop. > 20% & 3 districts have minority pop. > 10%  19 Dist.  2 districts have minority pop. > 20% & 3 districts have minority pop. > 10%  19 Dist. | 21 Districts  3 districts have pop. > 20% 8 have minority  25 Districts  2 districts have pop. > 20% 8 have minority | 4 1 districts y pop. >10%  ve minority 4 3 districts | Districts with smaller population means more minority representation  3 districts have minority pop. > 20% & 3 districts have minority pop. > 10% |     |