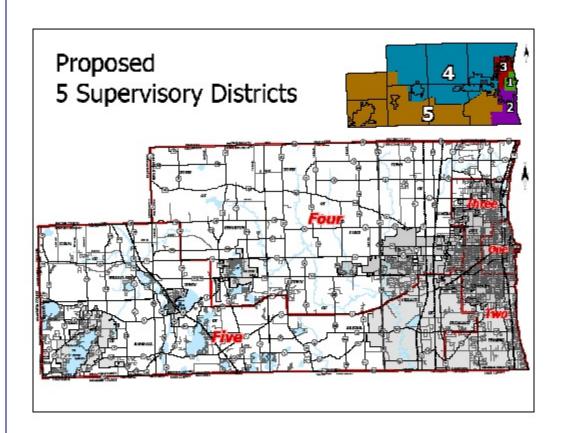

## APPENDIX "F" - - - MAPS AND DATA [ 5, 7, 9, 13, 17, 19, 21, 25 & 28 DISTRICTS ]

Curr. Census Target 28 Supervisors = 5,342

459.99% Increase

PAGE -76-

|          | 5 Districts - Deviation from Target Population |           |                 |                  |  |  |  |  |  |  |
|----------|------------------------------------------------|-----------|-----------------|------------------|--|--|--|--|--|--|
| District | Target                                         | Total Pop | Dev from Target | % from Deviation |  |  |  |  |  |  |
| 1        | 29,915                                         | 29,899    | 16              | 0.05             |  |  |  |  |  |  |
| 2        | 29,915                                         | 29,970    | -55             | -0.18            |  |  |  |  |  |  |
| 3        | 29,915                                         | 29,940    | -25             | -0.08            |  |  |  |  |  |  |
| 4        | 29,915                                         | 29718     | 197             | 0.66             |  |  |  |  |  |  |
| 5        | 29,915                                         | 30050     | -135            | -0.45            |  |  |  |  |  |  |

# Split Municipal Districts - City Residence and County Residence 5 Districts

| District | Total Population | City Population | County Population |
|----------|------------------|-----------------|-------------------|
| 1        | 29,899           | 29,899          | 0                 |
| 2        | 29,970           | 20,380          | 9,590             |
| 3        | 29,940           | 27,634          | 2,306             |
| 4        | 29,718           | 10,638          | 19,080            |
| 5        | 30,050           | 2,129           | 27,921            |