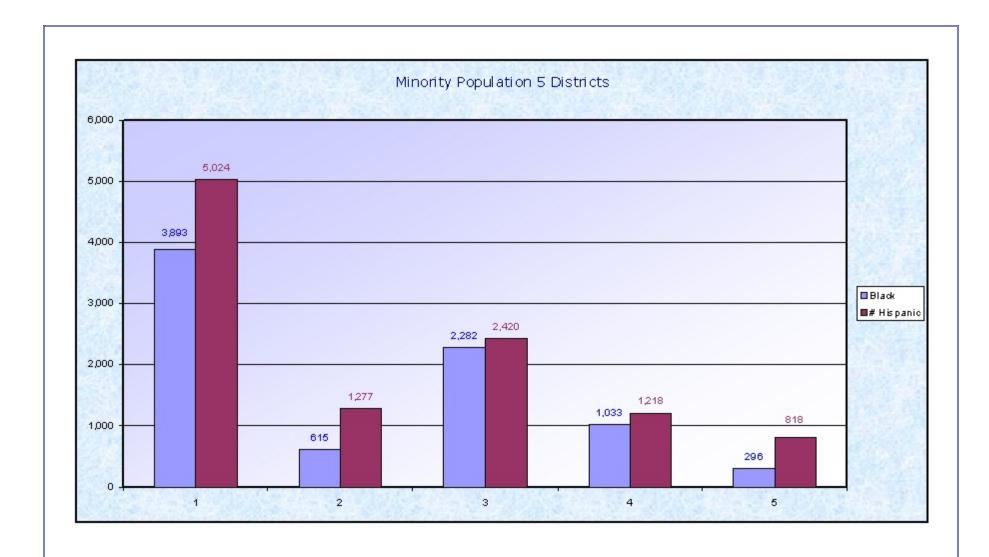

|          | Ch        | ange in Min | ority Popul | ation pe  | r "new" Dist | rict - 5 Dist       | tricts |            |
|----------|-----------|-------------|-------------|-----------|--------------|---------------------|--------|------------|
| Minori   | ty Pop Pe | er District | Minority    | / Pop Per | District     | Change Per District |        |            |
|          | 28 Distri |             | 5 Districts |           |              |                     |        |            |
| District | Black     | Hispanic    | District    | Black     | # Hispanic   | District            | Black  | # Hispanic |
| 1        | 254       | 279         | 1           | 3,893     | 5,024        | 1                   | 3,639  | 4,745      |
| 2        | 541       | 628         | 2           | 615       | 1,277        | 2                   | 74     | 649        |
| 3        | 151       | 295         | 3           | 2,282     | 2,420        | 3                   | 2,131  | 2,125      |
| 4        | 360       | 332         | 4           | 1,033     | 1,218        | 4                   | 673    | 886        |
| 5        | 138       | 205         | 5           | 296       | 818          | 5                   | 158    | 613        |
| 6        | 252       | 653         |             |           |              |                     |        |            |
| 7        | 1106      | 1387        |             |           |              |                     |        |            |
| 8        | 1481      | 1430        |             |           |              |                     |        |            |
| 9        | 249       | 295         |             |           |              |                     |        |            |
| 10       | 1409      | 1201        |             |           |              |                     |        |            |
| 11       | 148       | 402         |             |           |              |                     |        |            |
| 12       | 310       | 562         |             |           |              |                     |        |            |
| 13       | 64        | 216         | 100         |           | 54           | 100                 |        |            |
| 14       | 81        | 195         | 100         |           | 10           |                     |        |            |
| 15       | 92        | 209         |             |           |              |                     |        |            |
| 16       | 410       | 388         |             |           |              |                     |        |            |
| 17       | 334       | 336         |             |           |              |                     |        |            |
| 18       | 261       | 269         |             |           |              |                     |        |            |
| 19       | 48        | 120         |             |           |              |                     |        |            |
| 20       | 82        | 211         |             |           |              |                     |        |            |
| 21       | 65        | 151         | 5.0         |           | 54           | - 1                 |        |            |
| 22       | 130       | 182         |             |           |              |                     |        |            |
| 23       | 26        | 181         |             |           |              |                     |        |            |
| 24       | 16        | 143         |             |           |              |                     |        |            |
| 25       | 26        | 147         |             |           |              |                     |        |            |
| 26       | 31        | 87          |             |           |              |                     |        |            |
| 27       | 26        | 130         |             |           |              |                     |        |            |
| 28       | 28        | 123         |             |           |              |                     |        |            |