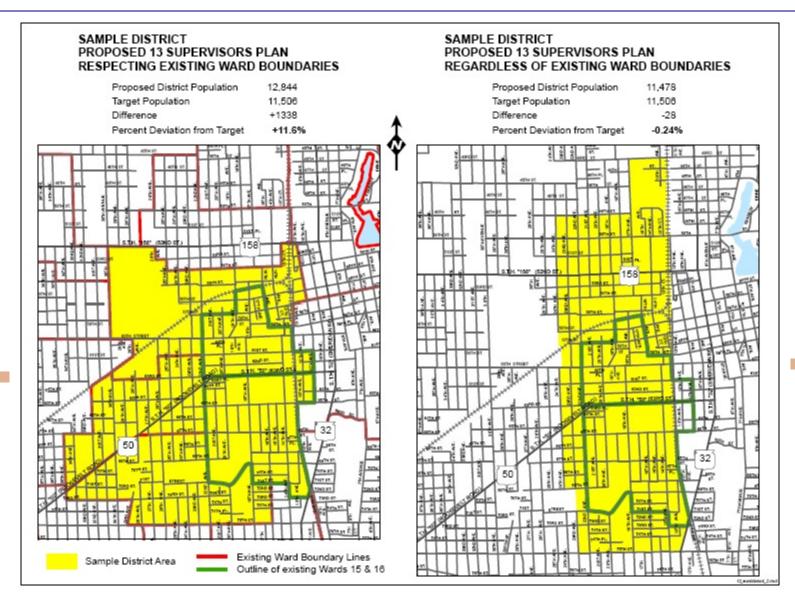

## APPENDIX "F" - - - MAPS AND DATA [ 5, 7, 9, 13, 17, 19, 21, 25 & 28 DISTRICTS ]