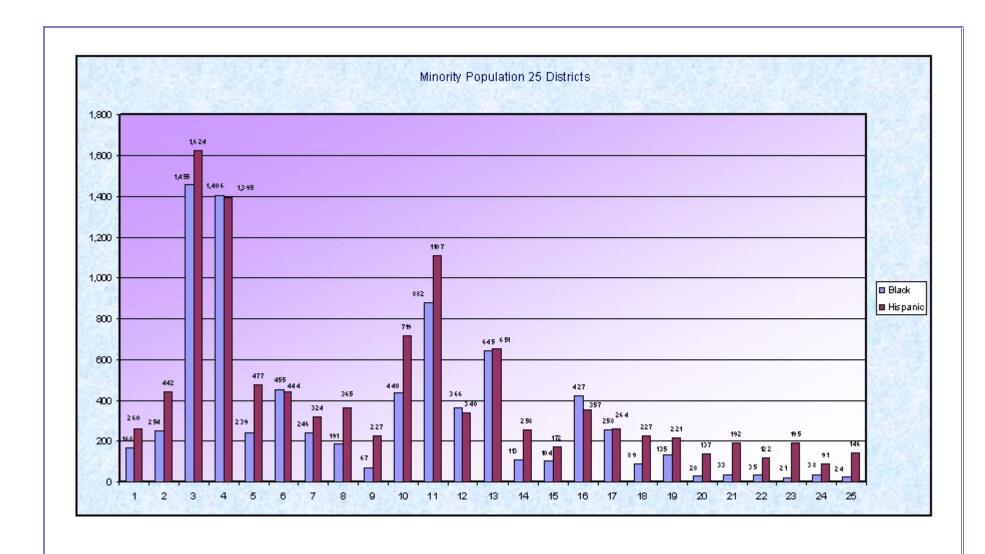

## APPENDIX "F" - - - MAPS AND DATA [ 5, 7, 9, 13, 17, 19, 21, 25 & 28 DISTRICTS ]

|          | Ch        | ange in Min | ority Popul | ation pe  | r "new" Dist | rict - 5 Dist       | tricts |            |
|----------|-----------|-------------|-------------|-----------|--------------|---------------------|--------|------------|
| Minori   | ty Pop Pe | er District | Minority    | / Pop Per | District     | Change Per District |        |            |
|          | 28 Distri |             | 5 Districts |           |              |                     |        |            |
| District | Black     | Hispanic    | District    | Black     | # Hispanic   | District            | Black  | # Hispanic |
| 1        | 254       | 279         | 1           | 3,893     | 5,024        | 1                   | 3,639  | 4,745      |
| 2        | 541       | 628         | 2           | 615       | 1,277        | 2                   | 74     | 649        |
| 3        | 151       | 295         | 3           | 2,282     | 2,420        | 3                   | 2,131  | 2,125      |
| 4        | 360       | 332         | 4           | 1,033     | 1,218        | 4                   | 673    | 886        |
| 5        | 138       | 205         | 5           | 296       | 818          | 5                   | 158    | 613        |
| 6        | 252       | 653         |             |           |              |                     |        |            |
| 7        | 1106      | 1387        |             |           |              |                     |        |            |
| 8        | 1481      | 1430        |             |           |              |                     |        |            |
| 9        | 249       | 295         |             |           |              |                     |        |            |
| 10       | 1409      | 1201        |             |           |              |                     |        |            |
| 11       | 148       | 402         |             |           |              |                     |        |            |
| 12       | 310       | 562         |             |           |              |                     |        |            |
| 13       | 64        | 216         | 100         |           | 54           | 100                 |        |            |
| 14       | 81        | 195         | 100         |           | 10           |                     |        |            |
| 15       | 92        | 209         |             |           |              |                     |        |            |
| 16       | 410       | 388         |             |           |              |                     |        |            |
| 17       | 334       | 336         |             |           |              |                     |        |            |
| 18       | 261       | 269         |             |           |              |                     |        |            |
| 19       | 48        | 120         |             |           |              |                     |        |            |
| 20       | 82        | 211         |             |           |              |                     |        |            |
| 21       | 65        | 151         | 5.0         |           | 54           | - 1                 |        |            |
| 22       | 130       | 182         |             |           |              |                     |        |            |
| 23       | 26        | 181         |             |           |              |                     |        |            |
| 24       | 16        | 143         |             |           |              |                     |        |            |
| 25       | 26        | 147         |             |           |              |                     |        |            |
| 26       | 31        | 87          |             |           |              |                     |        |            |
| 27       | 26        | 130         |             |           |              |                     |        |            |
| 28       | 28        | 123         |             |           |              |                     |        |            |