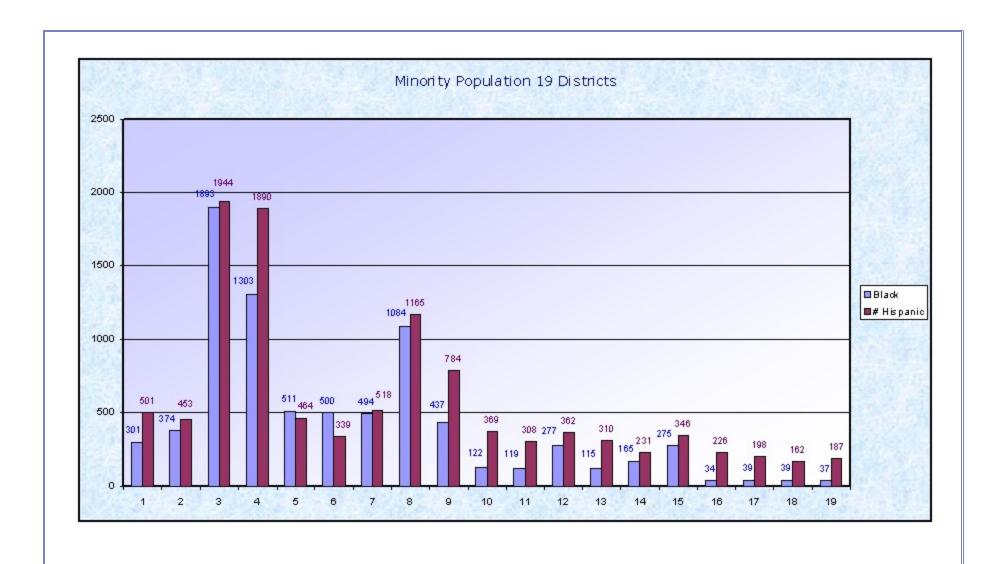

## APPENDIX "F" - - - MAPS AND DATA [ 5, 7, 9, 13, 17, 19, 21, 25 & 28 DISTRICTS ]