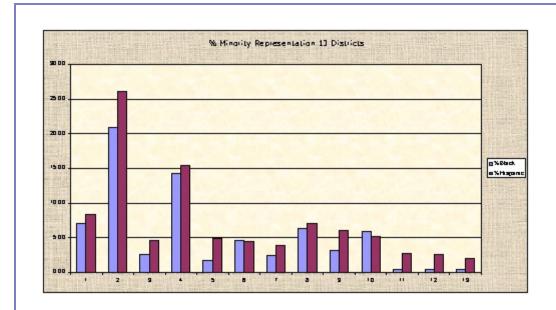

|          | Supervisory Reduction 5 Districts Minority Representation |        |       |          |        |           |  |  |  |  |  |
|----------|-----------------------------------------------------------|--------|-------|----------|--------|-----------|--|--|--|--|--|
| District | Ideal                                                     | Total  | Black | Hispanic | %Black | %Hispanic |  |  |  |  |  |
| 1        | 29915                                                     | 29,899 | 3,893 | 5,024    | 13.02  | 16.80     |  |  |  |  |  |
| 2        | 29915                                                     | 29,970 | 615   | 1,277    | 2.05   | 4.26      |  |  |  |  |  |
| 3        | 29915                                                     | 29,940 | 2,282 | 2,420    | 7.62   | 8.08      |  |  |  |  |  |
| 4        | 29915                                                     | 29,718 | 1,033 | 1,218    | 3.48   | 4.10      |  |  |  |  |  |
| 5        | 29915                                                     | 30,050 | 296   | 818      | 0.99   | 2.72      |  |  |  |  |  |

| Supervisory Reduction 7 Districts Minority Representation |       |        |       |          |        |           |  |  |
|-----------------------------------------------------------|-------|--------|-------|----------|--------|-----------|--|--|
| District                                                  | Ideal | Total  | Black | Hispanic | %Black | %Hispanic |  |  |
| 1                                                         | 21368 | 21,269 | 1,806 | 1,628    | 8.49   | 7.65      |  |  |
| 2                                                         | 21368 | 21,323 | 3,537 | 4,242    | 16.59  | 19.89     |  |  |
| 3                                                         | 21368 | 21,464 | 832   | 1,347    | 3.88   | 6.28      |  |  |
| 4                                                         | 21368 | 21,326 | 739   | 1,440    | 3.47   | 6.75      |  |  |
| 5                                                         | 21368 | 21,302 | 478   | 785      | 2.24   | 3.69      |  |  |
| 6                                                         | 21368 | 21,433 | 616   | 812      | 2.87   | 3.79      |  |  |
| 7                                                         | 21368 | 21,460 | 111   | 503      | 0.52   | 2.34      |  |  |