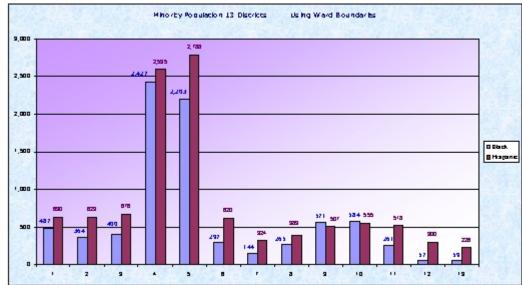

| Supervisory Reduction 7 Districts Minority Representation |       |        |       |          |        |           |  |  |
|-----------------------------------------------------------|-------|--------|-------|----------|--------|-----------|--|--|
| District                                                  | Ideal | Total  | Black | Hispanic | %Black | %Hispanic |  |  |
| 1                                                         | 21368 | 21,269 | 1,806 | 1,628    | 8.49   | 7.65      |  |  |
| 2                                                         | 21368 | 21,323 | 3,537 | 4,242    | 16.59  | 19.89     |  |  |
| 3                                                         | 21368 | 21,464 | 832   | 1,347    | 3.88   | 6.28      |  |  |
| 4                                                         | 21368 | 21,326 | 739   | 1,440    | 3.47   | 6.75      |  |  |
| 5                                                         | 21368 | 21,302 | 478   | 785      | 2.24   | 3.69      |  |  |
| 6                                                         | 21368 | 21,433 | 616   | 812      | 2.87   | 3.79      |  |  |
| 7                                                         | 21368 | 21,460 | 111   | 503      | 0.52   | 2.34      |  |  |