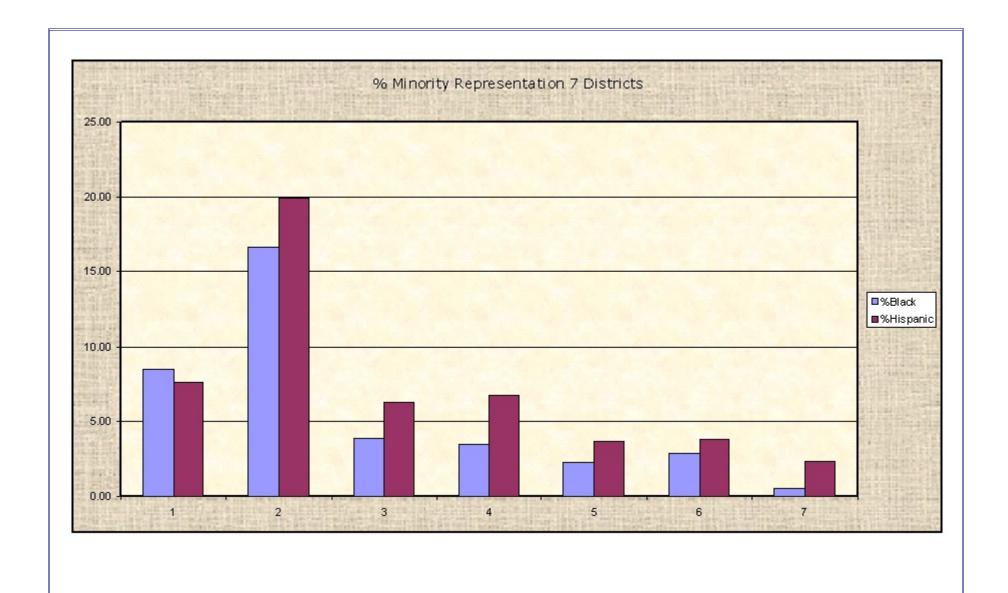

| Supervisory Reduction 7 Districts Minority Representation |       |        |       |          |        |           |  |  |
|-----------------------------------------------------------|-------|--------|-------|----------|--------|-----------|--|--|
| District                                                  | Ideal | Total  | Black | Hispanic | %Black | %Hispanic |  |  |
| 1                                                         | 21368 | 21,269 | 1,806 | 1,628    | 8.49   | 7.65      |  |  |
| 2                                                         | 21368 | 21,323 | 3,537 | 4,242    | 16.59  | 19.89     |  |  |
| 3                                                         | 21368 | 21,464 | 832   | 1,347    | 3.88   | 6.28      |  |  |
| 4                                                         | 21368 | 21,326 | 739   | 1,440    | 3.47   | 6.75      |  |  |
| 5                                                         | 21368 | 21,302 | 478   | 785      | 2.24   | 3.69      |  |  |
| 6                                                         | 21368 | 21,433 | 616   | 812      | 2.87   | 3.79      |  |  |
| 7                                                         | 21368 | 21,460 | 111   | 503      | 0.52   | 2.34      |  |  |