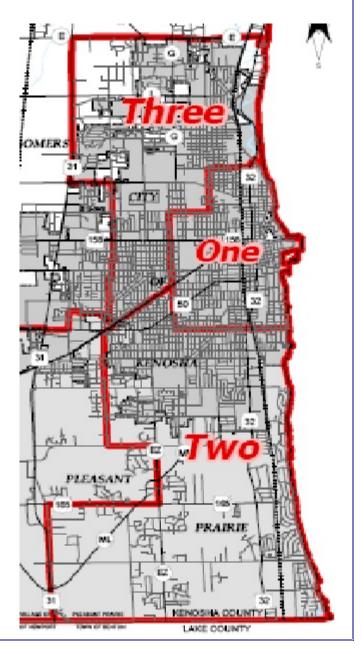

## APPENDIX "F" - - - MAPS AND DATA [ 5, 7, 9, 13, 17, 19, 21, 25 & 28 DISTRICTS ]

Curr. Census Target 28 Supervisors = 5,342

459.99% Increase

PAGE -76-

|          | 5 Districts - Deviation from Target Population |           |                 |                  |  |  |  |  |  |  |
|----------|------------------------------------------------|-----------|-----------------|------------------|--|--|--|--|--|--|
| District | Target                                         | Total Pop | Dev from Target | % from Deviation |  |  |  |  |  |  |
| 1        | 29,915                                         | 29,899    | 16              | 0.05             |  |  |  |  |  |  |
| 2        | 29,915                                         | 29,970    | -55             | -0.18            |  |  |  |  |  |  |
| 3        | 29,915                                         | 29,940    | -25             | -0.08            |  |  |  |  |  |  |
| 4        | 29,915                                         | 29718     | 197             | 0.66             |  |  |  |  |  |  |
| 5        | 29,915                                         | 30050     | -135            | -0.45            |  |  |  |  |  |  |

# Split Municipal Districts - City Residence and County Residence 5 Districts

| District | Total Population | City Population | County Population |
|----------|------------------|-----------------|-------------------|
| 1        | 29,899           | 29,899          | 0                 |
| 2        | 29,970           | 20,380          | 9,590             |
| 3        | 29,940           | 27,634          | 2,306             |
| 4        | 29,718           | 10,638          | 19,080            |
| 5        | 30,050           | 2,129           | 27,921            |