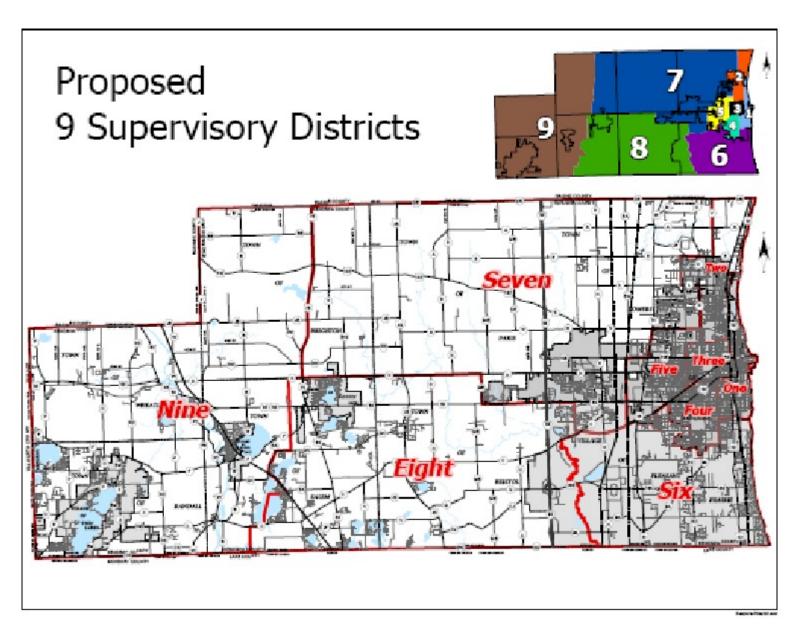

## APPENDIX "F" - - - MAPS AND DATA [ 5, 7, 9, 13, 17, 19, 21, 25 & 28 DISTRICTS ]