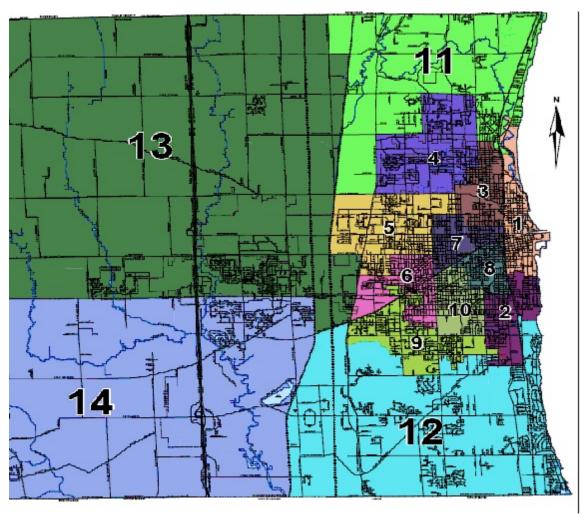

## APPENDIX "F" - - - MAPS AND DATA [ 5, 7, 9, 13, 17, 19, 21, 25 & 28 DISTRICTS ]