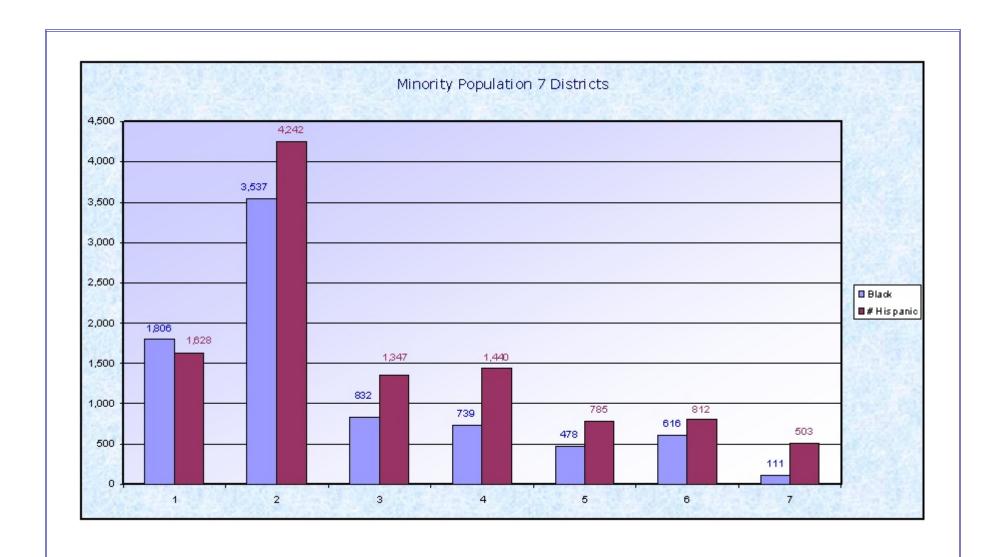

| Supervisory Reduction 7 Districts Minority Representation |       |        |       |          |        |           |  |  |
|-----------------------------------------------------------|-------|--------|-------|----------|--------|-----------|--|--|
| District                                                  | Ideal | Total  | Black | Hispanic | %Black | %Hispanic |  |  |
| 1                                                         | 21368 | 21,269 | 1,806 | 1,628    | 8.49   | 7.65      |  |  |
| 2                                                         | 21368 | 21,323 | 3,537 | 4,242    | 16.59  | 19.89     |  |  |
| 3                                                         | 21368 | 21,464 | 832   | 1,347    | 3.88   | 6.28      |  |  |
| 4                                                         | 21368 | 21,326 | 739   | 1,440    | 3.47   | 6.75      |  |  |
| 5                                                         | 21368 | 21,302 | 478   | 785      | 2.24   | 3.69      |  |  |
| 6                                                         | 21368 | 21,433 | 616   | 812      | 2.87   | 3.79      |  |  |
| 7                                                         | 21368 | 21,460 | 111   | 503      | 0.52   | 2.34      |  |  |