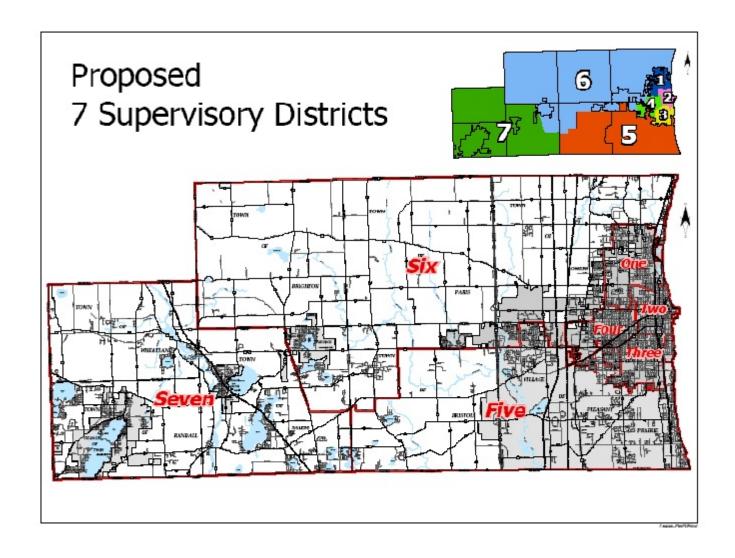

7 Districts [ City Districts Only ]

|          | 7 Districts - Deviation from Target Population |            |                 |                  |  |  |  |  |  |
|----------|------------------------------------------------|------------|-----------------|------------------|--|--|--|--|--|
| District | Target                                         | T otal Pop | Dev from Target | % from Deviation |  |  |  |  |  |
| 1        | 21,368                                         | 21,269     | -99             | -0.46            |  |  |  |  |  |
| 2        | 21,368                                         | 21,323     | -45             | -0.21            |  |  |  |  |  |
| 3        | 21,368                                         | 21,464     | 96              | 0.45             |  |  |  |  |  |
| 4        | 21,368                                         | 21326      | -42             | -0.20            |  |  |  |  |  |
| 5        | 21,368                                         | 21302      | -66             | -0.31            |  |  |  |  |  |
| 6        | 21,368                                         | 21433      | 65              | 0.30             |  |  |  |  |  |
| 7        | 21,368                                         | 21460      | 92              | 0.43             |  |  |  |  |  |